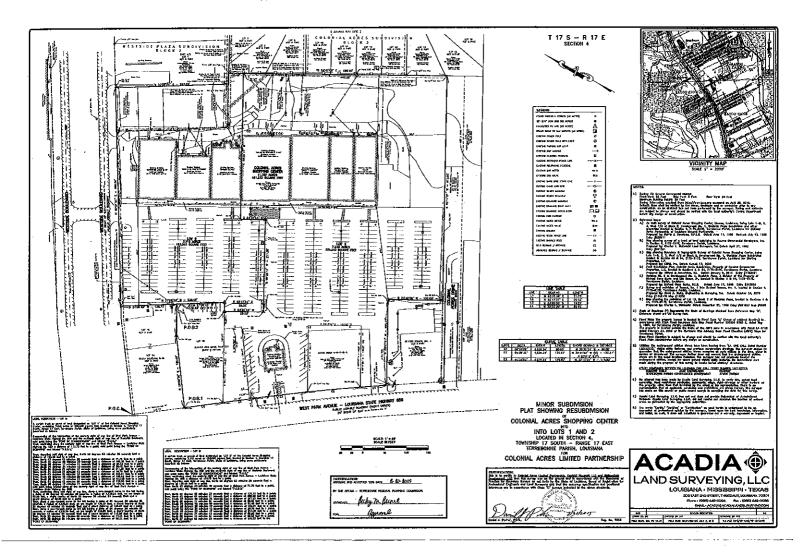

WHEREAS, pursuant to that certain plat entitled "Revision No. 6 To Development No. 1, WESTSIDE PLAZA, A Division Of The Property Of Michael Gene Burke and Elie Seaux, Jr., Located In Section 4 & 94, T 17 S – R 17 E " dated May 15, 1969, prepared by Michael Gene Burke, R.L.S., recorded January 30, 1970 at COB 489, Page 296, File No. 375807, the Parish was granted that certain 10' Sewer, Utility & Drainage Servitude (the "**Parish Servitude**") which encumbers Lot 2 ("Lot 2") as shown and labeled on that certain plat entitled "Minor Subdivision Plat Showing Resubdivision of Colonial Acres Shopping Center into Lots 1 and 2 Located in Section 4, Township 17 South – Range 17 East, Terrebonne Parish, Louisiana for Colonial Acres Limited Partnership", dated July 31, 2015, prepared by Daniel J. Poché, P.L.S., Acadia Land Surveying, LLC (the "**Resubdivision Plat**"); and

This description is based on the exhibit prepared by Daniel J. Poché, Acadia Land Surveying, LLC entitled "EXHIBIT SHOWING PORTION OF EXISTING 10' SEWER, UTILITY AND DRAINAGE SERVITUDE TO BE REVOKED SITUATED ON A PORTION OF LOT 2 OF THE COLONIAL ACRES SHOPPING CENTER, LOCATED IN SECTION 4, TOWNSHIP 17 SOUTH, RANGE 17 WEST, TERREBONNE PARISH, LOUISIANA."