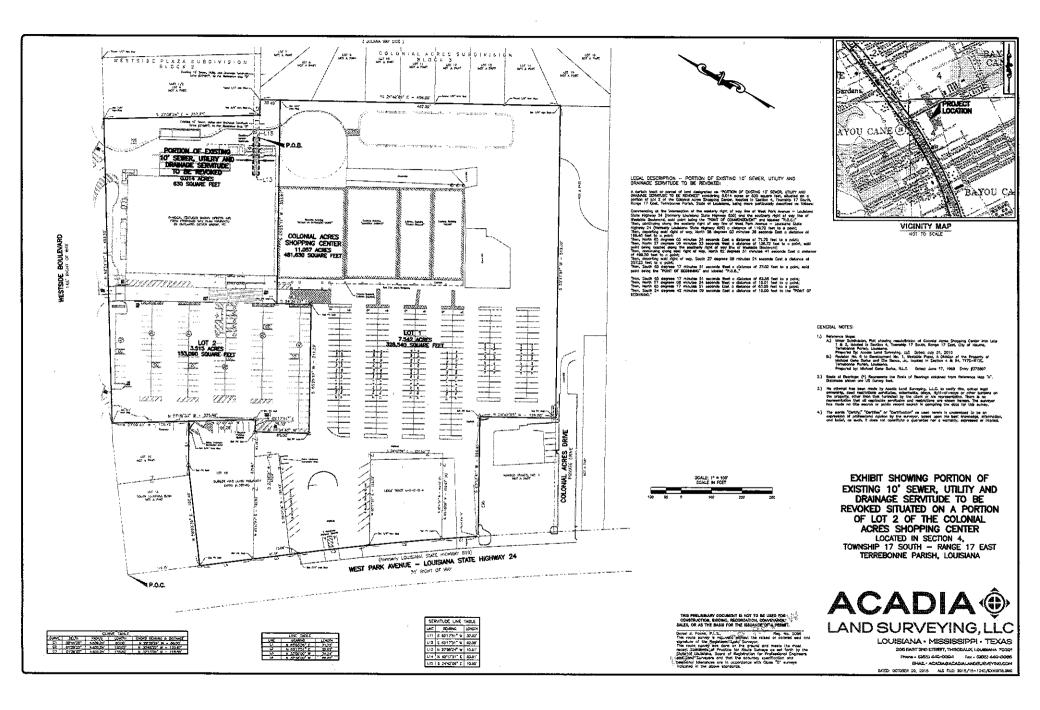

Exhibit A Drawing of Portion of Parish Servitude to be Revoked

3

### Legal Description of Portion of Parish Servitude to be Revoked

A certain tract or parcel of land designated as "PORTION OF EXISTING 10' SEWER, UTILITY AND DRAINAGE SERVITUDE TO BE REVOKED" containing 0.014 acres or 630 square feet, situated on a portion of Lot 2 of the Colonial Acres Shopping Center, located in Section 4, Township 17 South, Range 17 East, Terrebonne Parish, State of Louisiana, being more particularly described as follows:

Commencing at the intersection of the easterly right of way line of West Park Avenue - Louisiana State Highway 24 (formerly Louisiana State Highway 659) and the southerly right of way line of Westside Boulevard, said point being the "POINT OF COMMENCEMENT" and labeled "P.O.C.;"

Then, continuing along the easterly right of way line of West Park Avenue - Louisiana State Highway 24 (formerly Louisiana State Highway 659) a distance of 119.72 feet to a point;

Then, departing said right of way, North 58 degrees 03 minutes 36 seconds East a distance of 166.48 feet to a point;

Then, North 65 degrees 03 minutes 36 seconds East a distance of 71.75 feet to a point;

Then, North 27 degrees 09 minutes 33 seconds West a distance of 126.72 feet to a point, said point being located along the southerly right of way line of Westside Boulevard;

Then, continuing along said right of way, North 62 degrees 51 minutes 41 seconds East a distance of 499.50 feet to a point;

Then, departing said right of way, South 27 degrees 08 minutes 24 seconds East a distance of 257.23 feet to a point;

Then, South 65 degrees 17 minutes 51 seconds West a distance of 37.02 feet to a point, said point being the "POINT OF BEGINNING" and labeled "P.O.B.,"

Then, South 65 degrees 17 minutes 51 seconds West a distance of 62.58 feet to a point;

Then, North 27 degrees 08 minutes 24 seconds West a distance of 10.01 feet to a point;

Then, North 65 degrees 17 minutes 51 seconds East a distance of 63.00 feet to a point;

Then, South 24 degrees 42 minutes 09 seconds East a distance of 10.00 feet to the "POINT OF BEGINNING."

This description is based on the exhibit prepared by Daniel J. Poché, Acadia Land Surveying, LLC entitled "EXHIBIT SHOWING PORTION OF EXISTING 10' SEWER, UTILITY AND DRAINAGE SERVITUDE TO BE REVOKED SITUATED ON A PORTION OF LOT 2 OF THE COLONIAL ACRES SHOPPING CENTER, LOCATED IN SECTION 4, TOWNSHIP 17 SOUTH, RANGE 17 WEST, TERREBONNE PARISH, LOUISIANA."