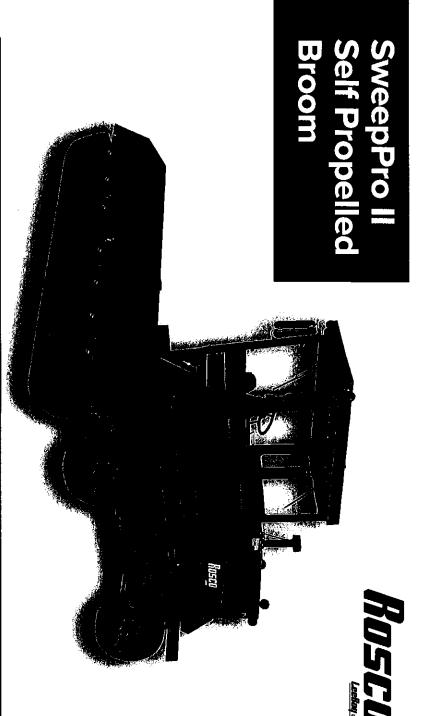

## **Item Title:**

State Contract Purchase of One (1) LeeBoy SweepPro Broom

## **Item Summary:**

RESOLUTION: Concurring with the recommendation of Parish Administration for the purchase one (1) LeeBoy SweepPro Broom via state contract 4400012192 from Covington Sales and Service, Inc.

## PROJECT TITLE

RESOLUTION: authorizing the Solid Waste Division of the Utilities Department to purchase one (1) LeeBoy SweepPro Broom pending ratification of the Ordinance for a budget amendment to accommodate the purchase

## PROJECT SUMMARY (200 WORDS OR LESS)

Authorization for the purchase of one (1) LeeBoy SweepPro Broom

## PROJECT PURPOSE & BENEFITS (150 WORDS OR LESS)

The construction street sweeper will be used to remove gravel build up on roadways and assist in Mardi Gras cleanup

|     |    |        | TOTAL EXPENDITURE       |                          |
|-----|----|--------|-------------------------|--------------------------|
|     |    |        | \$65,488.50             |                          |
|     |    |        |                         |                          |
|     |    | ACTUAL |                         | ESTIMATED                |
|     |    |        |                         |                          |
| N/A | NO | YES    | IF YES AMOUNT BUDGETED: | Pending budget amendment |

SIGNATURE:

PHONE

725-956-4DX

The broom for professionals, the SweepPro II offers many advantages linked to simple operation and superior sweeping action. The multifunctional joystick control lever combined with fingertip controls provide precision movement during operation.

The standard configuration features wrap around windows that give the operator remarkable visibility while residing in the comfortable fully-enclosed cab. Requiring only one person, the quick-change core system permits the replacement of a bush in minutes

## Performance Features:

- 74 hp (55 kw) Hatz Tier 4 Final Diesel Engine
- 6,900 lbs (3,129 kg) weight with water
- 7' 6" (2.28 m) Diameter Heavy-Duty Frame with PolyTube Brush
- Joystick Control for Travel and Broom Functions
- Hydrostatic Drive
- Rear Steering for 5' 2" (1.57 m) Turning Radius
- Variable Brush Down-Pressure Control
- Fully enclosed ROPS Cab with Defroster Fan
- **Ergonomic Controls**