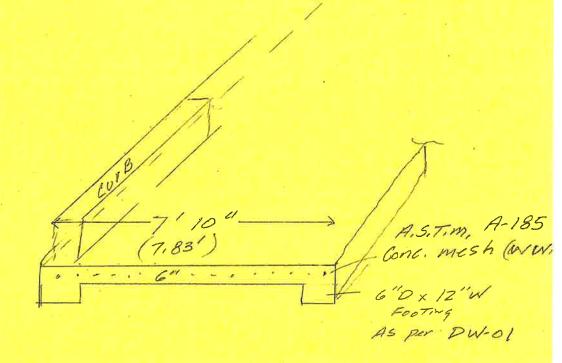

Lump Sum Price to complete is: \$20,174.00

3. Install Owner Provided Bulkhead per drawing 1 of 1 dated 10-11-17. (Excludes: additional embankment for backfill.

Lump Sum Price to complete is: \$34,340.00