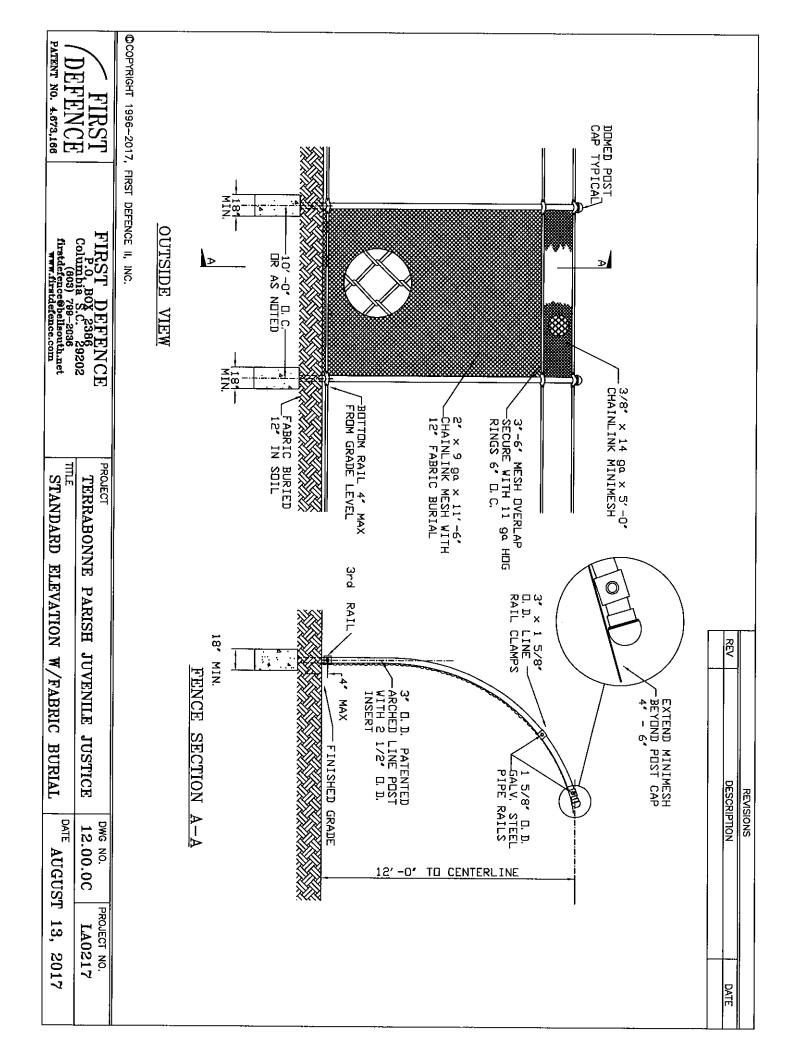

ormally closed inputs (such as the STOP button), the associated LED will be ON unless the device is activated or disconnected. For normally open inputs (such as the OPEN button), the associated LED will be OFF unless the device is activated.

#### Gearbox:

The self-enclosed gear-hand gearbox shall be manufactured as a single unit and shall consist of a hardened steel machine cut worm and mating bronze gear running in oil bath. Oil shall be a #634 specialty oil with a fluid pour point of -44 degrees F. The gearbox shall include:

- An adjustable clutching device.
- 2. A disconnect device that can be manually operated by crank handle.

#### Drive Chain:

Minimum of #50 roller chain shall be used.

#### Tymetal Corp.

(800) 328-GATE (4283) • www.tymetal.com Greenwich, NY • Pearland, TX



















COPYRIGHT 1992-2017, FIRST DEFENCE II, INC. PATENT NO. 4.673,166 DEFENCE **TRST** 2) FIELD MEASURE TO ENSURE 3/16, BAR ADJACENT TO BUILDING HAS A 1/4, GAP. 3) ALL WELDS TO BE CLEANED AND PAINT PAINT 1) SECURE SIDE OF END POST SHALL BE 8' MIN. FROM BUILDING CORNER NOTES FIRST DEFENCE
P.0. BOX 2386
Columbia S.C. 29210
(803) 799-2036
firstdefence@bellsouth.net
www.firstdefence.com PROJECT TERRABONNE PARISH KUVENILE JUSTICE TYPICAL FENCE AT BUILDING DETAILS BUILDING -6 1/2' + MAX. SECURE SIDE FENCE AT BUILDING DETAIL 200 DPTION: 3/16" FLAT GALV. STEEL WIDTH AS REQUIRED × FULL POST LENGTH -EXPANDED METAL TO BE ATTACHED TO POST FACE ON SECURE SIDE, DESCRIPTION REVISIONS DWG NO. 12.05.02 DATE VELD @ AUGUST PROJECT NO. 13, 2017 12.05.02 PATE









45 DEGREE CORNER POSTS WILL BE MA