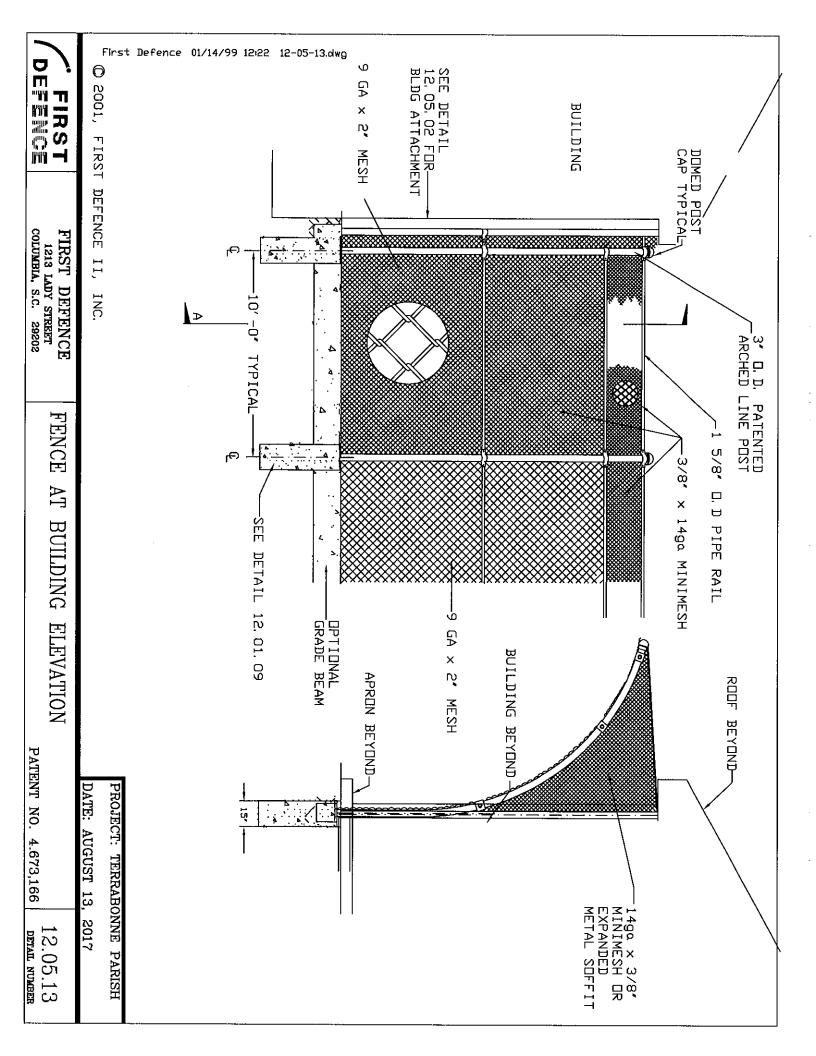

al.com Greenwich, NY • Pearland, TX



















COPYRIGHT 1992-2017, FIRST DEFENCE II, INC. PATENT NO. 4.673,166 DEFENCE **TRST** 2) FIELD MEASURE TO ENSURE 3/16, BAR ADJACENT TO BUILDING HAS A 1/4, GAP. 3) ALL WELDS TO BE CLEANED AND PAINT PAINT 1) SECURE SIDE OF END POST SHALL BE 8' MIN. FROM BUILDING CORNER NOTES FIRST DEFENCE
P.0. BOX 2386
Columbia S.C. 29210
(803) 799-2036
firstdefence@bellsouth.net
www.firstdefence.com PROJECT TERRABONNE PARISH KUVENILE JUSTICE TYPICAL FENCE AT BUILDING DETAILS BUILDING -6 1/2' + MAX. SECURE SIDE FENCE AT BUILDING DETAIL 200 DPTION: 3/16" FLAT GALV. STEEL WIDTH AS REQUIRED × FULL POST LENGTH -EXPANDED METAL TO BE ATTACHED TO POST FACE ON SECURE SIDE, DESCRIPTION REVISIONS DWG NO. 12.05.02 DATE VELD @ AUGUST PROJECT NO. 13, 2017 12.05.02 PATE









45 DEGREE CORNER POSTS WILL BE MARKED WITH A YELLOW PAINT SWIPE

THE SLEEVES OF THE CORNER POST AND THE TWO ADJACENT LINE POSTS MUST BE SET AT THE SAME ELEVATION REGARDLESS OF DIFFERENCES IN GRADE SLOPE.



# PLAN OF CORNER LAYOUT

© CDPYRIGHT 1985-2017, FIRST DEFENCE II,

INC

DATE: AUGUST 13, 2107

PROJECT: TERRABONNE PARISH

12.06.25

✓ FIRST

FIRST DEFENCE COLUMBIA, S.C. 29202 1213 LADY STREET

> 45 DEGREE INSIDE CORNER

PATENT NO. 4.673,166

DETAIL NUMBER







P.O. Box 1926 Lake Charles, Louisiana 70602 Tel. (337) 433-5000 • Fax (337) 433-5050 LA State Contractors Lic. #31284

> TERREBONNE PARISH CONSILIONTED GOVERNMENT CITY OF HOUMA SERVICE COMPLEX 301 PLANT ROAD HOUMA, LOUSIANA 70363

SEALED BIO For .

Bro No. 12-JUVCDBG-38

FENCE ADDITION FROME JOVEWILE DETENTION FACILITY