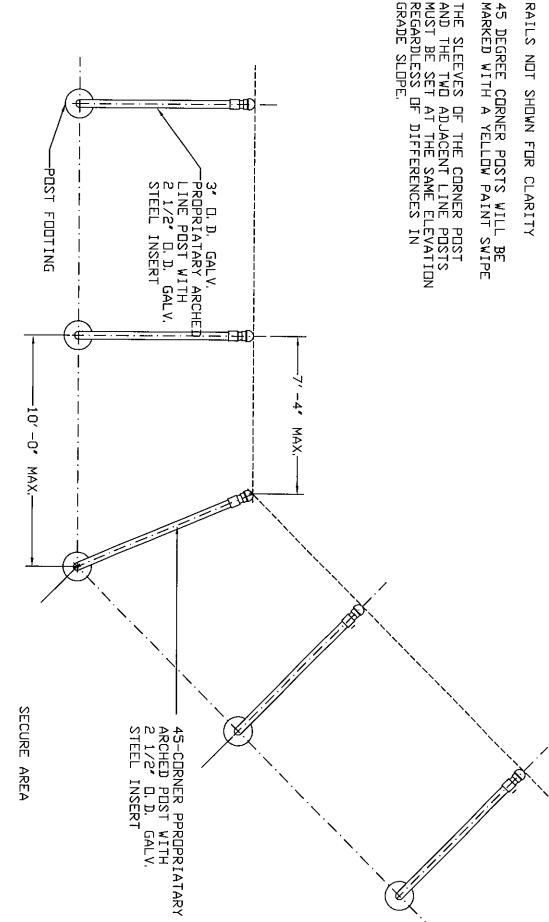

ALL WELDS TO BE CLEANED AND PAINT PAINT 1) SECURE SIDE OF END POST SHALL BE 8' MIN. FROM BUILDING CORNER NOTES FIRST DEFENCE
P.0. BOX 2386
Columbia S.C. 29210
(803) 799-2036
firstdefence@bellsouth.net
www.firstdefence.com PROJECT TERRABONNE PARISH KUVENILE JUSTICE TYPICAL FENCE AT BUILDING DETAILS BUILDING -6 1/2' + MAX. SECURE SIDE FENCE AT BUILDING DETAIL 200 DPTION: 3/16" FLAT GALV. STEEL WIDTH AS REQUIRED × FULL POST LENGTH -EXPANDED METAL TO BE ATTACHED TO POST FACE ON SECURE SIDE, DESCRIPTION REVISIONS DWG NO. 12.05.02 DATE VELD @ AUGUST PROJECT NO. 13, 2017 12.05.02 PATE









45 DEGREE CORNER POSTS WILL BE MARKED WITH A YELLOW PAINT SWIPE

THE SLEEVES OF THE CORNER POST AND THE TWO ADJACENT LINE POSTS MUST BE SET AT THE SAME ELEVATION REGARDLESS OF DIFFERENCES IN GRADE SLOPE.



# PLAN OF CORNER LAYOUT

© CDPYRIGHT 1985-2017, FIRST DEFENCE II,

INC

DATE: AUGUST 13, 2107

PROJECT: TERRABONNE PARISH

12.06.25

✓ FIRST

FIRST DEFENCE COLUMBIA, S.C. 29202 1213 LADY STREET

> 45 DEGREE INSIDE CORNER

PATENT NO. 4.673,166

DETAIL NUMBER







P.O. Box 1926 Lake Charles, Louisiana 70602 Tel. (337) 433-5000 • Fax (337) 433-5050 LA State Contractors Lic. #31284

> TERREBONNE PARISH CONSILIONTED GOVERNMENT CITY OF HOUMA SERVICE COMPLEX 301 PLANT ROAD HOUMA, LOUSIANA 70363

SEALED BIO For .

Bro No. 12-JUVCDBG-38

FENCE ADDITION FROME JOVEWILE DETENTION FACILITY

BIO DATE: 9/5/2017

BID TIME: 2 PM

### OFFICIAL BID FORM SECTION "A"

LAKE CHARLES, LA. 10619

PHONE: 337-433-5000

TPCG-Public Works

Houma, LA 70361

Juvenile Detention Facility
Post Office Box 2768

EMAIL: U