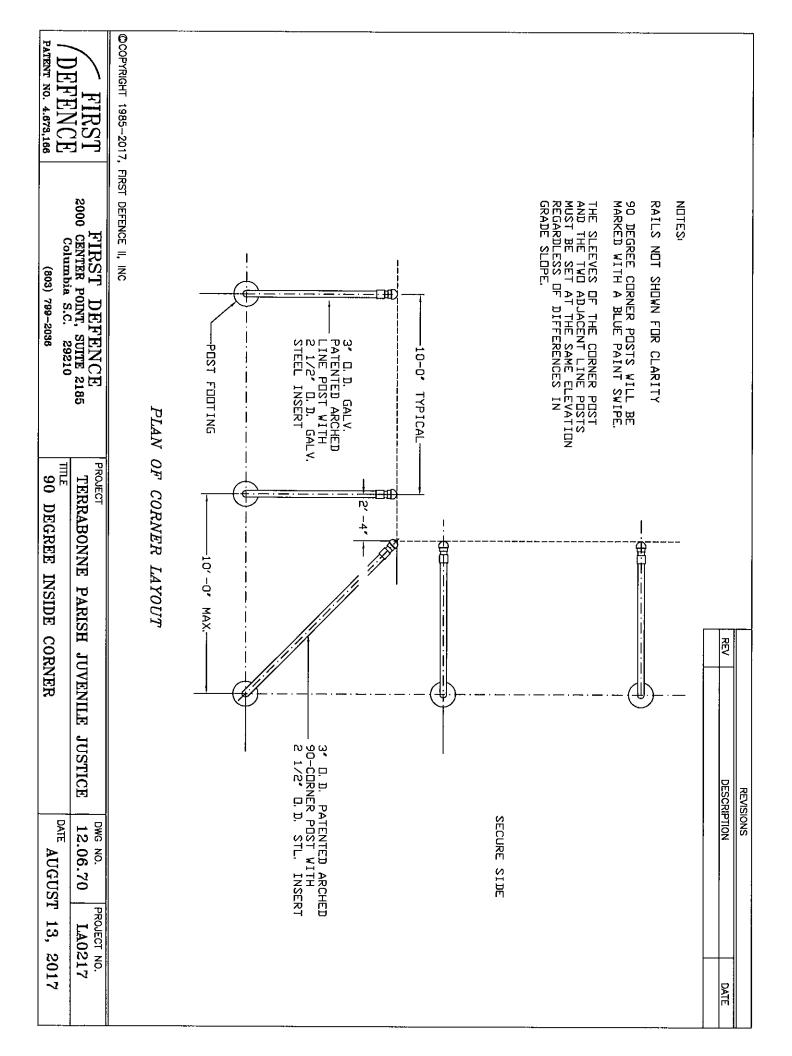

TICE TYPICAL FENCE AT BUILDING DETAILS BUILDING -6 1/2' + MAX. SECURE SIDE FENCE AT BUILDING DETAIL 200 DPTION: 3/16" FLAT GALV. STEEL WIDTH AS REQUIRED × FULL POST LENGTH -EXPANDED METAL TO BE ATTACHED TO POST FACE ON SECURE SIDE, DESCRIPTION REVISIONS DWG NO. 12.05.02 DATE VELD @ AUGUST PROJECT NO. 13, 2017 12.05.02 PATE









45 DEGREE CORNER POSTS WILL BE MARKED WITH A YELLOW PAINT SWIPE

THE SLEEVES OF THE CORNER POST AND THE TWO ADJACENT LINE POSTS MUST BE SET AT THE SAME ELEVATION REGARDLESS OF DIFFERENCES IN GRADE SLOPE.



# PLAN OF CORNER LAYOUT

© CDPYRIGHT 1985-2017, FIRST DEFENCE II,

INC

DATE: AUGUST 13, 2107

PROJECT: TERRABONNE PARISH

12.06.25

✓ FIRST

FIRST DEFENCE COLUMBIA, S.C. 29202 1213 LADY STREET

> 45 DEGREE INSIDE CORNER

PATENT NO. 4.673,166

DETAIL NUMBER







P.O. Box 1926 Lake Charles, Louisiana 70602 Tel. (337) 433-5000 • Fax (337) 433-5050 LA State Contractors Lic. #31284

> TERREBONNE PARISH CONSILIONTED GOVERNMENT CITY OF HOUMA SERVICE COMPLEX 301 PLANT ROAD HOUMA, LOUSIANA 70363

SEALED BIO For .

Bro No. 12-JUVCDBG-38

FENCE ADDITION FROME JOVEWILE DETENTION FACILITY

BIO DATE: 9/5/2017

BID TIME: 2 PM

### OFFICIAL BID FORM SECTION "A"

LAKE CHARLES, LA. 10619

PHONE: 337-433-5000

TPCG-Public Works

Houma, LA 70361

Juvenile Detention Facility
Post Office Box 2768

EMAIL: Us fence 10 amail.com BID NO: 12-JUVCDBG-38 Fence Addition Completion time of delivery and installation shall be within \_calendar days from the issuance of an Award. TOTAL BASE BID: For all work required by the Bidding Documents the sum of: SMANSTAKE HONORES 6F