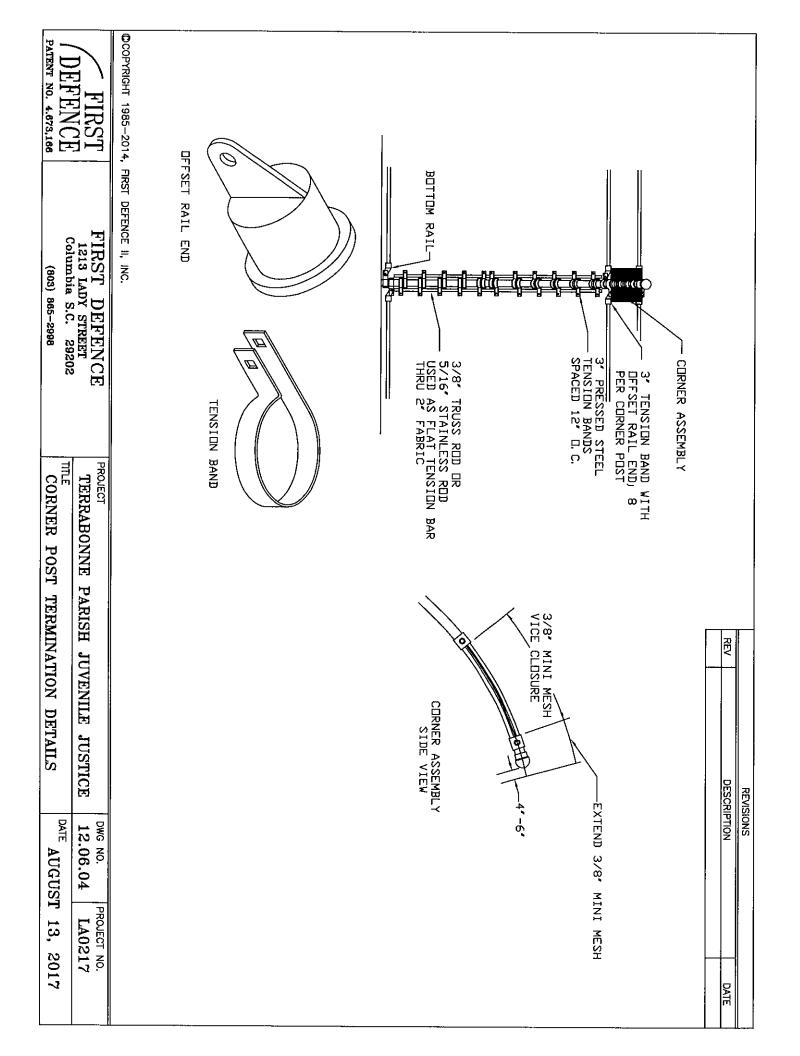

.com Greenwich, NY • Pearland, TX



















COPYRIGHT 1992-2017, FIRST DEFENCE II, INC. PATENT NO. 4.673,166 DEFENCE **TRST** 2) FIELD MEASURE TO ENSURE 3/16, BAR ADJACENT TO BUILDING HAS A 1/4, GAP. 3) ALL WELDS TO BE CLEANED AND PAINT PAINT 1) SECURE SIDE OF END POST SHALL BE 8' MIN. FROM BUILDING CORNER NOTES FIRST DEFENCE
P.0. BOX 2386
Columbia S.C. 29210
(803) 799-2036
firstdefence@bellsouth.net
www.firstdefence.com PROJECT TERRABONNE PARISH KUVENILE JUSTICE TYPICAL FENCE AT BUILDING DETAILS BUILDING -6 1/2' + MAX. SECURE SIDE FENCE AT BUILDING DETAIL 200 DPTION: 3/16" FLAT GALV. STEEL WIDTH AS REQUIRED × FULL POST LENGTH -EXPANDED METAL TO BE ATTACHED TO POST FACE ON SECURE SIDE, DESCRIPTION REVISIONS DWG NO. 12.05.02 DATE VELD @ AUGUST PROJECT NO. 13, 2017 12.05.02 PATE









45 DEGREE CORNER POSTS WILL BE MARKED WITH A YELLOW PAINT SWIPE

THE SLEEVES OF THE CORNER POST AND THE TWO ADJACENT LINE POSTS MUST BE SET AT THE SAME ELEVATION REGARDLESS OF DIFFERENCES IN GRADE SLOPE.



# PLAN OF CORNER LAYOUT

© CDPYRIGHT 1985-2017, FIRST DEFENCE II,

INC

DATE: AUGUST 13, 2107

PROJECT: TERRABONNE PARISH

12.06.25

✓ FIRST

FIRST DEFENCE COLUMBIA, S.C. 29202 1213 LADY STREET

> 45 DEGREE INSIDE CORNER

PATENT NO. 4.673,166

DETAIL NUMBER







P.O. Box 1926 Lake Charles, Louisiana 70602 Tel. (337) 433-5000 • Fax (337) 433-5050 LA State Contractors Lic. #31284

> TERREBONNE PARISH CONSILIONTED GOVERNMENT CITY OF HOUMA SERVICE COMPLEX 301 PLANT ROAD HOUMA, LOUSIANA 70363

SEALED BIO For .

Bro No. 12-JUVCDBG-38

FENCE ADDITION FROME JOVEWILE DETENTION FACILITY