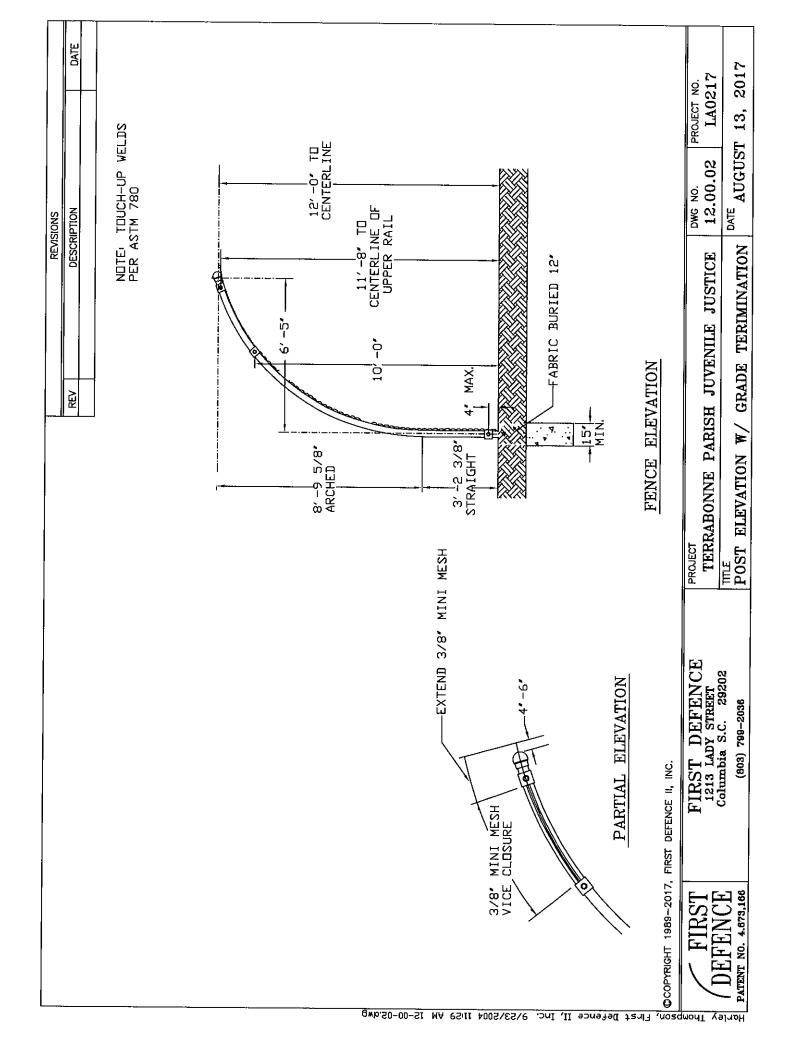

or normally closed inputs (such as the STOP button), the associated LED will be ON unless the device is activated or disconnected. For normally open inputs (such as the OPEN button), the associated LED will be OFF unless the device is activated.

#### Gearbox:

The self-enclosed gear-hand gearbox shall be manufactured as a single unit and shall consist of a hardened steel machine cut worm and mating bronze gear running in oil bath. Oil shall be a #634 specialty oil with a fluid pour point of -44 degrees F. The gearbox shall include:

- An adjustable clutching device.
- 2. A disconnect device that can be manually operated by crank handle.

#### Drive Chain:

Minimum of #50 roller chain shall be used.

#### Tymetal Corp.

(800) 328-GATE (4283) • www.tymetal.com Greenwich, NY • Pearland, TX



















COPYRIGHT 1992-2017, FIRST DEFENCE II, INC. PATENT NO. 4.673,166 DEFENCE **TRST** 2) FIELD MEASURE TO ENSURE 3/16, BAR ADJACENT TO BUILDING HAS A 1/4, GAP. 3) ALL WELDS TO BE CLEANED AND PAINT PAINT 1) SECURE SIDE OF END POST SHALL BE 8' MIN. FROM BUILDING CORNER NOTES FIRST DEFENCE
P.0. BOX 2386
Columbia S.C. 29210
(803) 799-2036
firstdefence@bellsouth.net
www.firstdefence.com PROJECT TERRABONNE PARISH KUVENILE JUSTICE TYPICAL FENCE AT BUILDING DETAILS BUILDING -6 1/2' + MAX. SECURE SIDE FENCE AT BUILDING DETAIL 200 DPTION: 3/16" FLAT GALV. STEEL WIDTH AS REQUIRED × FULL POST LENGTH -EXPANDED METAL TO BE ATTACHED TO POST FACE ON SECURE SIDE, DESCRIPTION REVISIONS DWG NO. 12.05.02 DATE VELD @ AUGUST PROJECT NO. 13, 2017 12.05.02 PATE









45 DEGREE CORNER POSTS WILL B