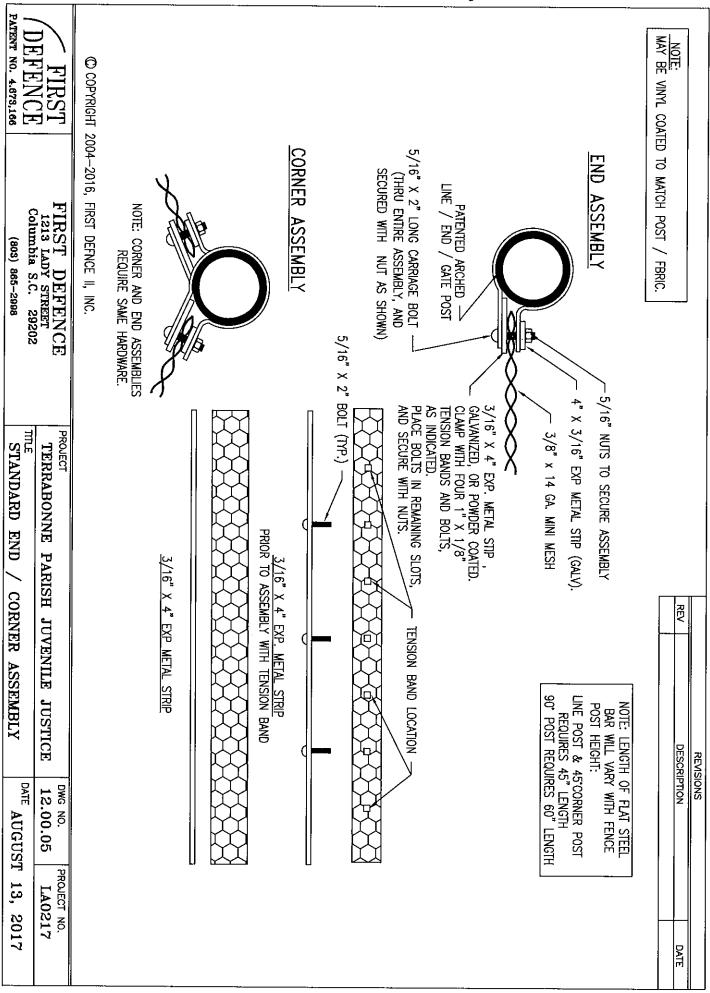

normally closed inputs (such as the STOP button), the associated LED will be ON unless the device is activated or disconnected. For normally open inputs (such as the OPEN button), the associated LED will be OFF unless the device is activated.

#### Gearbox:

The self-enclosed gear-hand gearbox shall be manufactured as a single unit and shall consist of a hardened steel machine cut worm and mating bronze gear running in oil bath. Oil shall be a #634 specialty oil with a fluid pour point of -44 degrees F. The gearbox shall include:

- An adjustable clutching device.
- 2. A disconnect device that can be manually operated by crank handle.

#### Drive Chain:

Minimum of #50 roller chain shall be used.

#### Tymetal Corp.

(800) 328-GATE (4283) • www.tymetal.com Greenwich, NY • Pearland, TX



















COPYRIGHT 1992-2017, FIRST DEFENCE II, INC. PATENT NO. 4.673,166 DEFENCE **TRST** 2) FIELD MEASURE TO ENSURE 3/16, BAR ADJACENT TO BUILDING HAS A 1/4, GAP. 3) ALL WELDS TO BE CLEANED AND PAINT PAINT 1) SECURE SIDE OF END POST SHALL BE 8' MIN. FROM BUILDING CORNER NOTES FIRST DEFENCE
P.0. BOX 2386
Columbia S.C. 29210
(803) 799-2036
firstdefence@bellsouth.net
www.firstdefence.com PROJECT TERRABONNE PARISH KUVENILE JUSTICE TYPICAL FENCE AT BUILDING DETAILS BUILDING -6 1/2' + MAX. SECURE SIDE FENCE AT BUILDING DETAIL 200 DPTION: 3/16" FLAT GALV. STEEL WIDTH AS REQUIRED × FULL POST LENGTH -EXPANDED METAL TO BE ATTACHED TO POST FACE ON SECURE SIDE, DESCRIPTION REVISIONS DWG NO. 12.05.02 DATE VELD @ AUGUST PROJECT NO. 13, 2017 12.05.02 PATE









45 DEGREE CORNER POSTS WILL BE