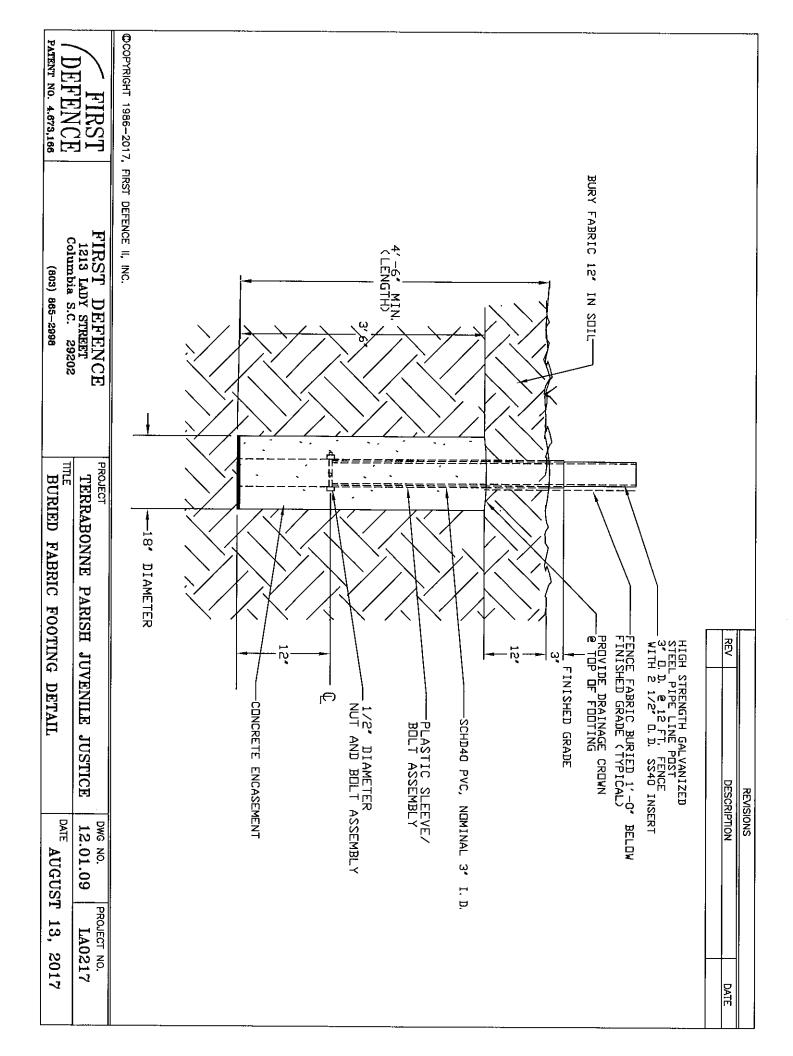

mally closed inputs (such as the STOP button), the associated LED will be ON unless the device is activated or disconnected. For normally open inputs (such as the OPEN button), the associated LED will be OFF unless the device is activated.

#### Gearbox:

The self-enclosed gear-hand gearbox shall be manufactured as a single unit and shall consist of a hardened steel machine cut worm and mating bronze gear running in oil bath. Oil shall be a #634 specialty oil with a fluid pour point of -44 degrees F. The gearbox shall include:

- An adjustable clutching device.
- 2. A disconnect device that can be manually operated by crank handle.

#### Drive Chain:

Minimum of #50 roller chain shall be used.

#### Tymetal Corp.

(800) 328-GATE (4283) • www.tymetal.com Greenwich, NY • Pearland, TX



















COPYRIGHT 1992-2017, FIRST DEFENCE II, INC. PATENT NO. 4.673,166 DEFENCE **TRST** 2) FIELD MEASURE TO ENSURE 3/16, BAR ADJACENT TO BUILDING HAS A 1/4, GAP. 3) ALL WELDS TO BE CLEANED AND PAINT PAINT 1) SECURE SIDE OF END POST SHALL BE 8' MIN. FROM BUILDING CORNER NOTES FIRST DEFENCE
P.0. BOX 2386
Columbia S.C. 29210
(803) 799-2036
firstdefence@bellsouth.net
www.firstdefence.com PROJECT TERRABONNE PARISH KUVENILE JUSTICE TYPICAL FENCE AT BUILDING DETAILS BUILDING -6 1/2' + MAX. SECURE SIDE FENCE AT BUILDING DETAIL 200 DPTION: 3/16" FLAT GALV. STEEL WIDTH AS REQUIRED × FULL POST LENGTH -EXPANDED METAL TO BE ATTACHED TO POST FACE ON SECURE SIDE, DESCRIPTION REVISIONS DWG NO. 12.05.02 DATE VELD @ AUGUST PROJECT NO. 13, 2017 12.05.02 PATE









45 DEGREE CORNER POSTS WILL BE MARK