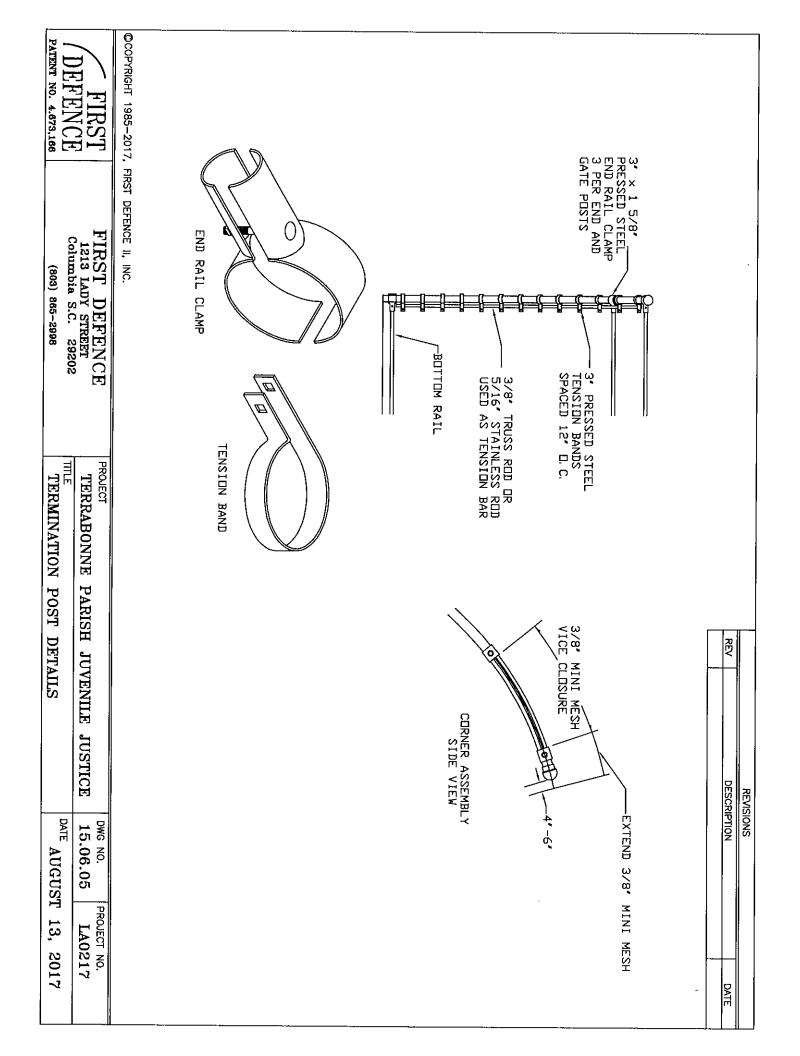

om Greenwich, NY • Pearland, TX



















COPYRIGHT 1992-2017, FIRST DEFENCE II, INC. PATENT NO. 4.673,166 DEFENCE **TRST** 2) FIELD MEASURE TO ENSURE 3/16, BAR ADJACENT TO BUILDING HAS A 1/4, GAP. 3) ALL WELDS TO BE CLEANED AND PAINT PAINT 1) SECURE SIDE OF END POST SHALL BE 8' MIN. FROM BUILDING CORNER NOTES FIRST DEFENCE
P.0. BOX 2386
Columbia S.C. 29210
(803) 799-2036
firstdefence@bellsouth.net
www.firstdefence.com PROJECT TERRABONNE PARISH KUVENILE JUSTICE TYPICAL FENCE AT BUILDING DETAILS BUILDING -6 1/2' + MAX. SECURE SIDE FENCE AT BUILDING DETAIL 200 DPTION: 3/16" FLAT GALV. STEEL WIDTH AS REQUIRED × FULL POST LENGTH -EXPANDED METAL TO BE ATTACHED TO POST FACE ON SECURE SIDE, DESCRIPTION REVISIONS DWG NO. 12.05.02 DATE VELD @ AUGUST PROJECT NO. 13, 2017 12.05.02 PATE









45 DEGREE CORNER POSTS WILL BE MARKED WITH A YELLOW PAINT SWIPE

THE SLEEVES OF THE CORNER POST AND THE TWO ADJACENT LINE POSTS MUST BE SET AT THE SAME ELEVATION REGARDLESS OF DIFFERENCES IN GRADE SLOPE.



# PLAN OF CORNER LAYOUT

© CDPYRIGHT 1985-2017, FIRST DEFENCE II,

INC

DATE: AUGUST 13, 2107

PROJECT: TERRABONNE PARISH

12.06.25

✓ FIRST

FIRST DEFENCE COLUMBIA, S.C. 29202 1213 LADY STREET

> 45 DEGREE INSIDE CORNER

PATENT NO. 4.673,166

DETAIL NUMBER







P.O. Box 1926 Lake Charles, Louisiana 70602 Tel. (337) 433-5000 • Fax (337) 433-5050 LA State Contractors Lic. #31284

> TERREBONNE PARISH CONSILIONTED GOVERNMENT CITY OF HOUMA SERVICE COMPLEX 301 PLANT ROAD HOUMA, LOUSIANA 70363

SEALED BIO For .

Bro No. 12-JUVCDBG-38

FENCE ADDITION FROME JOVEWILE DETENTION FACILITY

BI