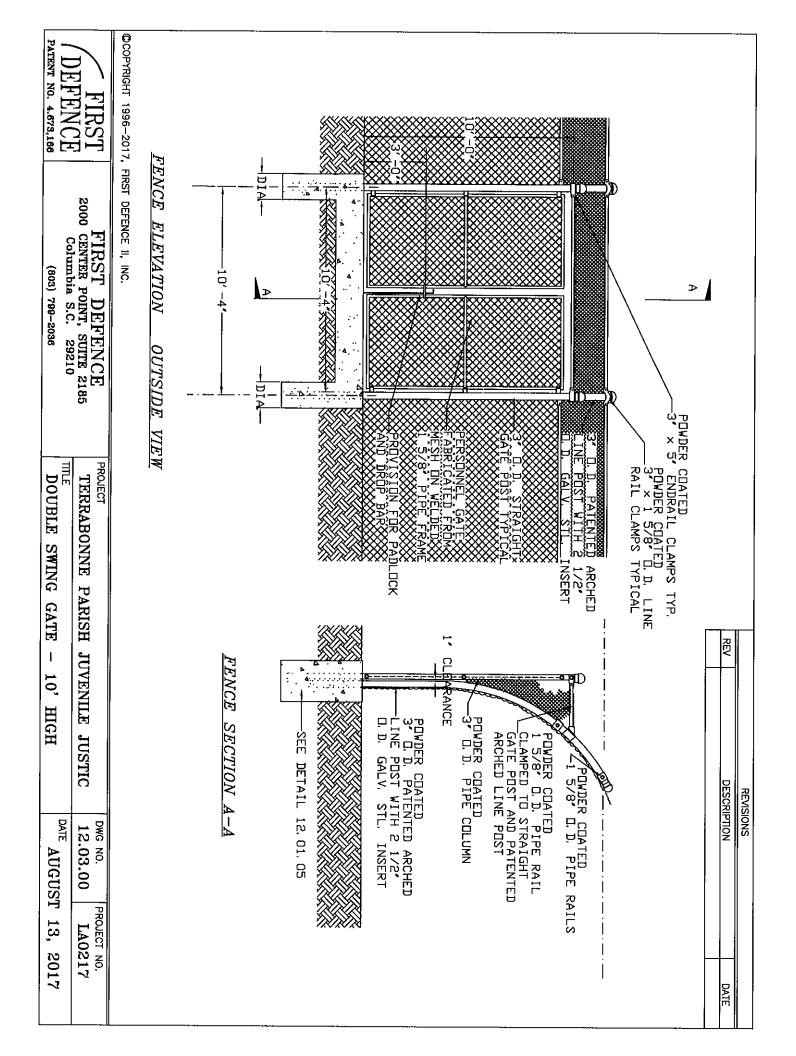

lly closed inputs (such as the STOP button), the associated LED will be ON unless the device is activated or disconnected. For normally open inputs (such as the OPEN button), the associated LED will be OFF unless the device is activated.

#### Gearbox:

The self-enclosed gear-hand gearbox shall be manufactured as a single unit and shall consist of a hardened steel machine cut worm and mating bronze gear running in oil bath. Oil shall be a #634 specialty oil with a fluid pour point of -44 degrees F. The gearbox shall include:

- An adjustable clutching device.
- 2. A disconnect device that can be manually operated by crank handle.

#### Drive Chain:

Minimum of #50 roller chain shall be used.

#### Tymetal Corp.

(800) 328-GATE (4283) • www.tymetal.com Greenwich, NY • Pearland, TX



















COPYRIGHT 1992-2017, FIRST DEFENCE II, INC. PATENT NO. 4.673,166 DEFENCE **TRST** 2) FIELD MEASURE TO ENSURE 3/16, BAR ADJACENT TO BUILDING HAS A 1/4, GAP. 3) ALL WELDS TO BE CLEANED AND PAINT PAINT 1) SECURE SIDE OF END POST SHALL BE 8' MIN. FROM BUILDING CORNER NOTES FIRST DEFENCE
P.0. BOX 2386
Columbia S.C. 29210
(803) 799-2036
firstdefence@bellsouth.net
www.firstdefence.com PROJECT TERRABONNE PARISH KUVENILE JUSTICE TYPICAL FENCE AT BUILDING DETAILS BUILDING -6 1/2' + MAX. SECURE SIDE FENCE AT BUILDING DETAIL 200 DPTION: 3/16" FLAT GALV. STEEL WIDTH AS REQUIRED × FULL POST LENGTH -EXPANDED METAL TO BE ATTACHED TO POST FACE ON SECURE SIDE, DESCRIPTION REVISIONS DWG NO. 12.05.02 DATE VELD @ AUGUST PROJECT NO. 13, 2017 12.05.02 PATE









45 DEGREE CORNER POSTS WILL BE MARKED