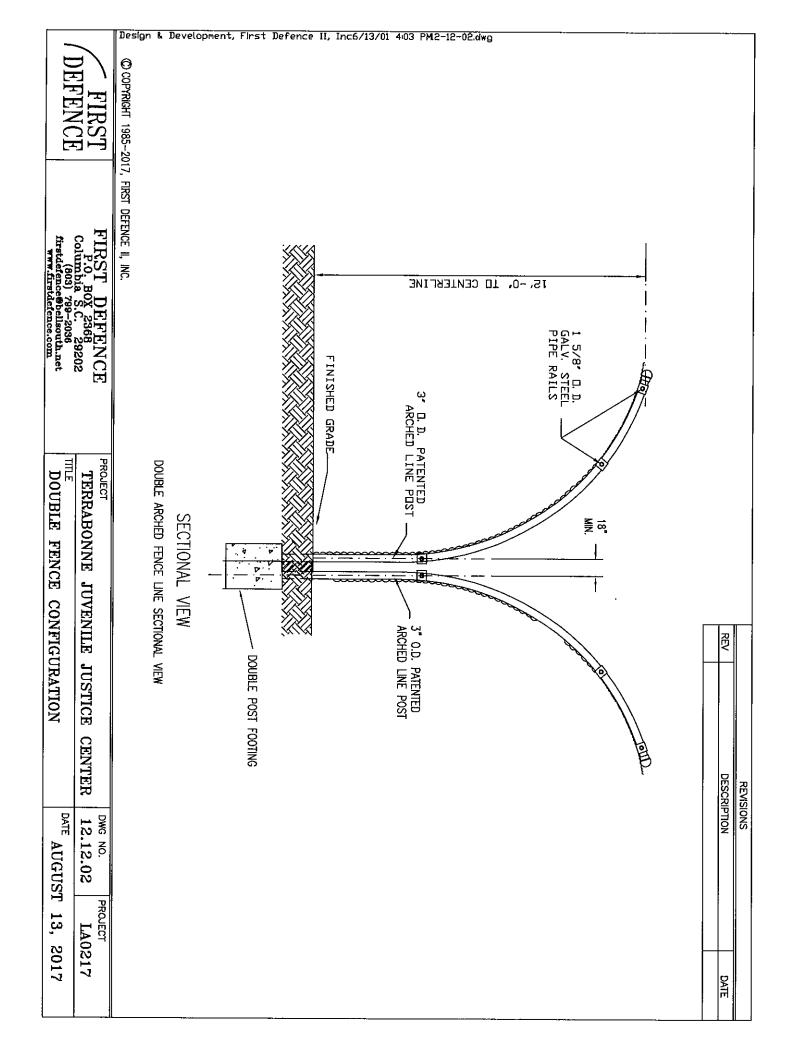

CE TYPICAL FENCE AT BUILDING DETAILS BUILDING -6 1/2' + MAX. SECURE SIDE FENCE AT BUILDING DETAIL 200 DPTION: 3/16" FLAT GALV. STEEL WIDTH AS REQUIRED × FULL POST LENGTH -EXPANDED METAL TO BE ATTACHED TO POST FACE ON SECURE SIDE, DESCRIPTION REVISIONS DWG NO. 12.05.02 DATE VELD @ AUGUST PROJECT NO. 13, 2017 12.05.02 PATE









45 DEGREE CORNER POSTS WILL BE MARKED WITH A YELLOW PAINT SWIPE

THE SLEEVES OF THE CORNER POST AND THE TWO ADJACENT LINE POSTS MUST BE SET AT THE SAME ELEVATION REGARDLESS OF DIFFERENCES IN GRADE SLOPE.



# PLAN OF CORNER LAYOUT

© CDPYRIGHT 1985-2017, FIRST DEFENCE II,

INC

DATE: AUGUST 13, 2107

PROJECT: TERRABONNE PARISH

12.06.25

✓ FIRST

FIRST DEFENCE COLUMBIA, S.C. 29202 1213 LADY STREET

> 45 DEGREE INSIDE CORNER

PATENT NO. 4.673,166

DETAIL NUMBER







P.O. Box 1926 Lake Charles, Louisiana 70602 Tel. (337) 433-5000 • Fax (337) 433-5050 LA State Contractors Lic. #31284

> TERREBONNE PARISH CONSILIONTED GOVERNMENT CITY OF HOUMA SERVICE COMPLEX 301 PLANT ROAD HOUMA, LOUSIANA 70363

SEALED BIO For .

Bro No. 12-JUVCDBG-38

FENCE ADDITION FROME JOVEWILE DETENTION FACILITY

BIO DATE: 9/5/2017

BID TIME: 2 PM

### OFFICIAL BID FORM SECTION "A"

LAKE CHARLES, LA. 10619

PHONE: 337-433-5000

TPCG-Public Works

Houma, LA 70361

Juvenile Detention Facility
Post Office Box 2768

EMAIL: Us fence 10 amail.com BID NO: 12-JUVCDBG-38 Fence Addition Completion time of delivery and installation shall be within \_calendar days from the issuance of an Award. TOTAL BASE BID: For all work required by the Bidding Documents the sum of: SMANSTAKE HONORES 6FT1