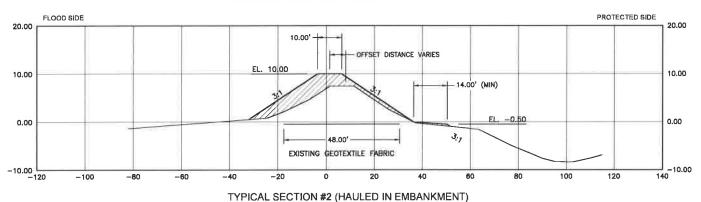

|                        |                |          |        |             |  |  |

TOTAL DIRECT COST FOR THIS BREAKDOWN:
(Sum A, B & C)

1

\$110,247.96



TYPICAL SECTION #1 (HAULED IN EMBANKMENT)

STATIONS 10+37 THRU 36+00 AND STATIONS 101+00 THRU 115+00



TYPICAL SECTION #2 (HAULED IN ENIB)

STATIONS 36+00 THRU 101+00 AND STATIONS 115+00 THRU 145+00



STATIONS 145+00 THRU 170+00 AND STATIONS 184+00 THRU 277+10



LEGEND:

FILL AREA

STATIONS 170+00 THRU 184+00





#### GEOTEXTILE FABRIC REINFORCEMENT

THE FOLLOWING METHOD SHALL BE USED TO DETERMINE REQUIRED GEOTEXTILE FABRIC WIDTH, WHICH CAN BE EXPECTED TO VARY ALONG THE LEVEE ALIGNMENT:

- 1. THE NEW LEVEE CENTERLINE LOCATION SHOULD BE IDENTIFIED.
- 2. FROM THAT LOCATION, A POINT 31 FEET TO THE FLOOD SIDE SHOULD BE MARKED.
- 3. THE EXISTING FABRIC IS ANTICIPATED TO BE LOCATED 2 FEET FROM EXISTING LEVEE TOE ON THE FLOOD SIDE TOWARDS THE CENTER OF THE LEVEE. THE EARTHEN MATERIAL ABOVE SHALL BE EXCAVATED SO THAT AN OVERLAP OF 5 FEET CAN BE CONSTRUCTED, THE 5-FOOT OVERLAP SHALL BE CONSTRUC