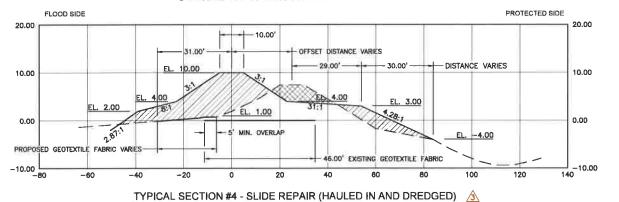

|                        |                |          |        |             |  |  |

TOTAL DIRECT COST FOR THIS BREAKDOWN:
(Sum A, B & C)

1

\$110,247.96



TYPICAL SECTION #1 (HAULED IN EMBANKMENT)

STATIONS 10+37 THRU 36+00 AND STATIONS 101+00 THRU 115+00



TYPICAL SECTION #2 (HAULED IN ENIB)

STATIONS 36+00 THRU 101+00 AND STATIONS 115+00 THRU 145+00



STATIONS 145+00 THRU 170+00 AND STATIONS 184+00 THRU 277+10



LEGEND:

FILL AREA

STATIONS 170+00 THRU 184+00





#### GEOTEXTILE FABRIC REINFORCEMENT

THE FOLLOWING METHOD SHALL BE USED TO DETERMINE REQUIRED GEOTEXTILE FABRIC WIDTH, WHICH CAN BE EXPECTED TO VARY ALONG THE LEVEE ALIGNMENT:

- 1. THE NEW LEVEE CENTERLINE LOCATION SHOULD BE IDENTIFIED.
- 2. FROM THAT LOCATION, A POINT 31 FEET TO THE FLOOD SIDE SHOULD BE MARKED.
- 3. THE EXISTING FABRIC IS ANTICIPATED TO BE LOCATED 2 FEET FROM EXISTING LEVEE TOE ON THE FLOOD SIDE TOWARDS THE CENTER OF THE LEVEE. THE EARTHEN MATERIAL ABOVE SHALL BE EXCAVATED SO THAT AN OVERLAP OF 5 FEET CAN BE CONSTRUCTED, THE 5-FOOT OVERLAP SHALL BE CONSTRUCTED 1 FOOT ABOVE EXISTING FABRIC. THE REMAINING FABRIC WIDTH SHALL BE INSTALLED FOLLOWING EXISTING GROUND ELEVATION.
- 4. THE PROPOSED GEOTEXTILE FABRIC WIDTH SHA