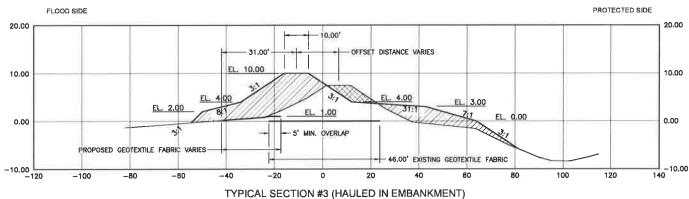

|                        |                |          |        |             |  |  |

TOTAL DIRECT COST FOR THIS BREAKDOWN:
(Sum A, B & C)

1

\$110,247.96



TYPICAL SECTION #1 (HAULED IN EMBANKMENT)

STATIONS 10+37 THRU 36+00 AND STATIONS 101+00 THRU 115+00



TYPICAL SECTION #2 (HAULED IN ENIB)

STATIONS 36+00 THRU 101+00 AND STATIONS 115+00 THRU 145+00



STATIONS 145+00 THRU 170+00 AND STATIONS 184+00 THRU 277+10



LEGEND:

FILL AREA

STATIONS 170+00 THRU 184+00





#### GEOTEXTILE FABRIC REINFORCEMENT

THE FOLLOWING METHOD SHALL BE USED TO DETERMINE REQUIRED GEOTEXTILE FABRIC WIDTH, WHICH CAN BE EXPECTED TO VARY ALONG THE LEVEE ALIGNMENT:

- 1. THE NEW LEVEE CENTERLINE LOCATION SHOULD BE IDENTIFIED.
- 2. FROM THAT LOCATION, A POINT 31 FEET TO THE FLOOD SIDE SHOULD BE MARKED.
- 3. THE EXISTING FABRIC IS ANTICIPATED TO BE LOCATED 2 FEET FROM EXISTING LEVEE TOE ON THE FLOOD SIDE TOWARDS THE CENTER OF THE LEVEE. THE EARTHEN MATERIAL ABOVE SHALL BE EXCAVATED SO THAT AN OVERLAP OF 5 FEET CAN BE CONSTRUCTED, THE 5-FOOT OVERLAP SHALL BE CONSTRUCTED 1 FOOT ABOVE EXISTING FABRIC. THE REMAINING FABRIC WIDTH SHALL BE INSTALLED FOLLOWING EXISTING