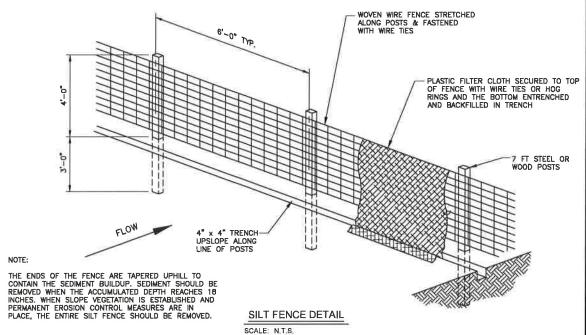

|                        |                |          |        |             |  |  |

TOTAL DIRECT COST FOR THIS BREAKDOWN:
(Sum A, B & C)

1

\$110,247.96



TYPICAL SECTION #1 (HAULED IN EMBANKMENT)

STATIONS 10+37 THRU 36+00 AND STATIONS 101+00 THRU 115+00



TYPICAL SECTION #2 (HAULED IN ENIB)

STATIONS 36+00 THRU 101+00 AND STATIONS 115+00 THRU 145+00



STATIONS 145+00 THRU 170+00 AND STATIONS 184+00 THRU 277+10



LEGEND:

FILL AREA

STATIONS 170+00 THRU 184+00





#### GEOTEXTILE FABRIC REINFORCEMENT

THE FOLLOWING METHOD SHALL BE USED TO DETERMINE REQUIRED GEOTEXTILE FABRIC WIDTH, WHICH CAN BE EXPECTED TO VARY ALONG THE LEVEE ALIGNMENT:

- 1. THE NEW LEVEE CENTERLINE LOCATION SHOULD BE IDENTIFIED.
- 2. FROM THAT LOCATION, A POINT 31 FEET TO THE FLOOD SIDE SHOULD BE MARKED.
- 3. THE EXISTING FABRIC IS ANTICIPATED TO BE LOCATED 2 FEET FROM EXISTING LEVEE TOE ON THE FLOOD SIDE TOWARDS THE CENTER OF THE LEVEE. THE EARTHEN MATERIAL ABOVE SHALL BE EXCAVATED SO THAT AN OVERLAP OF 5 FEET CAN BE CONSTRUCTED, THE 5-FOOT OVERLAP SHALL BE CONSTRUCTED 1 FOOT ABOVE EXISTING FABRIC. THE REMAINING FABRIC WIDTH SHALL BE INSTALLED FOLLOWING EXISTING GROUND ELEVATION.
- 4. THE PROPOSED GEOTEXTILE FABRIC WIDTH SHALL BE MEASURED FROM THE OVERLAP POINT TO LOCATION MAR