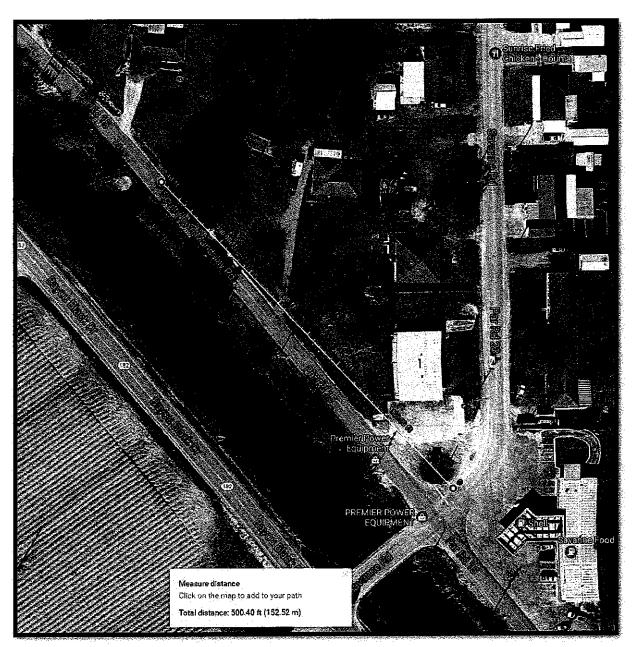

The intersection is located in the Bayou Black community directly adjacent to a gas station adjoined to a fast food restaurant (Savanne Food and Gas) on the east side of the intersection and a lawn mower retail store on the west side (Premier Power Equipment). Southdown Mandalay Road runs parallel to LA 182 along the northern bank of Bayou Black. A map of the location is included in the appendix. The primary surrounding land-uses to the study area are commercial, residential, and agricultural. The existing traffic control is a caution light with a flashing yellow for Southdown Mandalay Road and a flashing red for Savanne Road. Savanne also has a stop sign on both approaches. Southdown Mandalay Road has a speed limit of 45MPH and Savanne Road has a speed limit of 35MPH.

Google map imagery was used to determine approximate sight distances at the intersection. Aerial imagery and Google's distance measurement tool was used to mark a 500 ft. sight triangle from the intersection along the roadway. This is the distance, according to the American Association of State

By measuring the distance using Google's aerial imagery and using Google's Street View, it was determined that vegetation and signage combine to obscure the sight distance for vehicles making left turns from both approaches of Savanne Road onto Southdown Mandalay Road. Objects 9 – 14 illustrate.