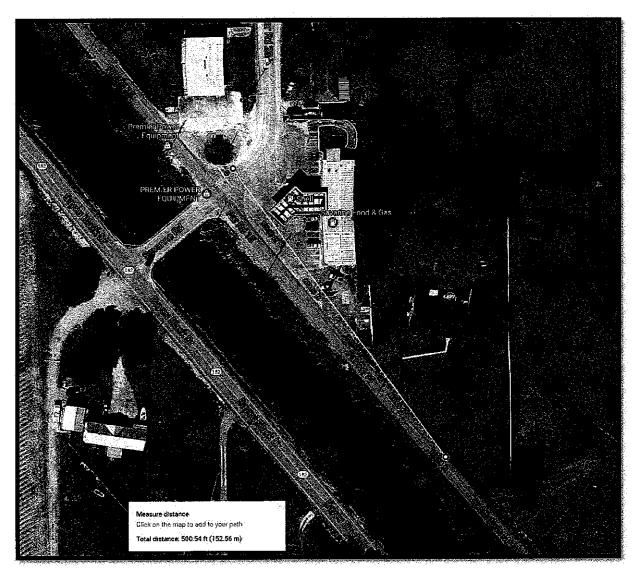

The intersection is located in the Bayou Black community directly adjacent to a gas station adjoined to a fast food restaurant (Savanne Food and Gas) on the east side of the intersection and a lawn mower retail store on the west side (Premier Power Equipment). Southdown Mandalay Road runs parallel to LA 182 along the northern bank of Bayou Black. A map of the location is included in the appendix. The primary surrounding land-uses to the study area are commercial, residential, and agricultural. The existing traffic control is a caution light with a flashing yellow for Southdown Mandalay Road and a flashing red for Savanne Road. Savanne also has a stop sign on both approaches. Southdown Mandalay Road has a speed limit of 45MPH and Savanne Road has a speed limit of 35MPH.

Google map imagery was used to determine approximate sight distances at the intersection. Aerial imagery and Google's distance measurement tool was used to mark a 500 ft. sight triangle from the intersection along the roadway. This is the distance, according to the American Association of State

By measuring the distance using Google's aerial imagery and using Google's Street View, it was determined that vegetation and signage combine to obscure the sight distance for vehicles making left turns from both approaches of Savanne Road onto Southdown Mandalay Road. Objects 9 – 14 illustrate.