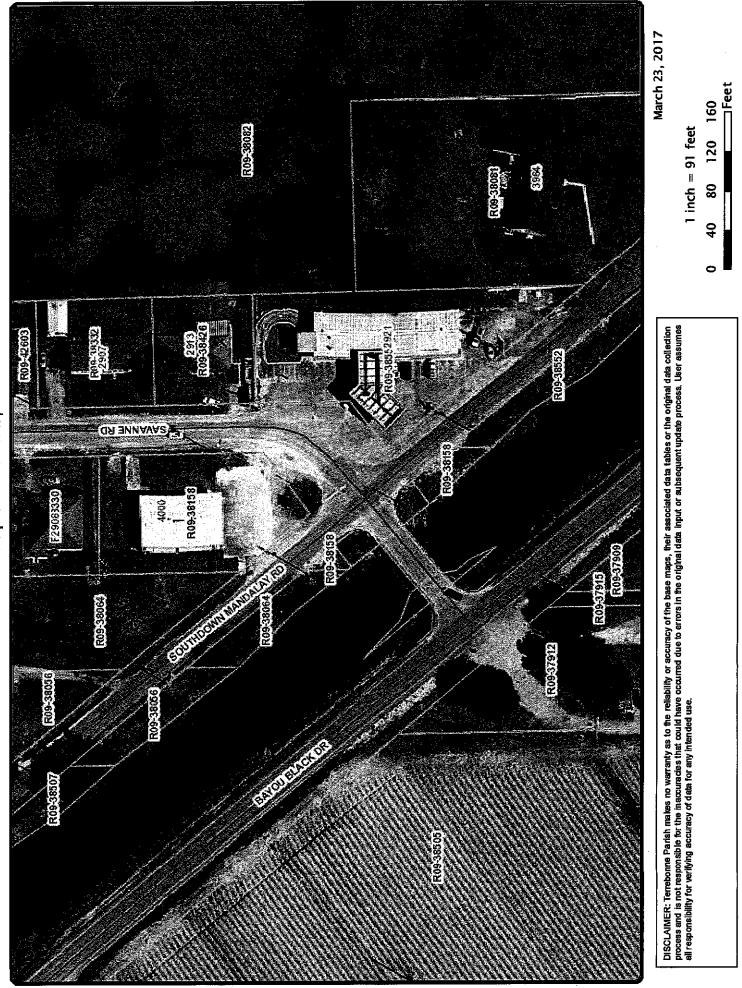

### Introduction

The South Central Planning and Development Commission (SCPDC) was contacted by the Terrebonne Parish Consolidated Government (TPCG) in January 2017 to conduct a traffic analysis at the intersection of Southdown Mandalay Road and Savanne Road to determine if a 4-way stop is warranted.

The intersection is located in the Bayou Black community directly adjacent to a gas station adjoined to a fast food restaurant (Savanne Food and Gas) on the east side of the intersection and a lawn mower retail store on the west side (Premier Power Equipment). Southdown Mandalay Road runs parallel to LA 182 along the northern bank of Bayou Black. A map of the location is included in the appendix. The primary surrounding land-uses to the study area are commercial, residential, and agricultural. The existing traffic control is a caution light with a flashing yellow for Southdown Mandalay Road and a flashing red for Savanne Road. Savanne also has a stop sign on both approaches. Southdown Mandalay Road has a speed limit of 45MPH and Savanne Road has a speed limit of 35MPH.