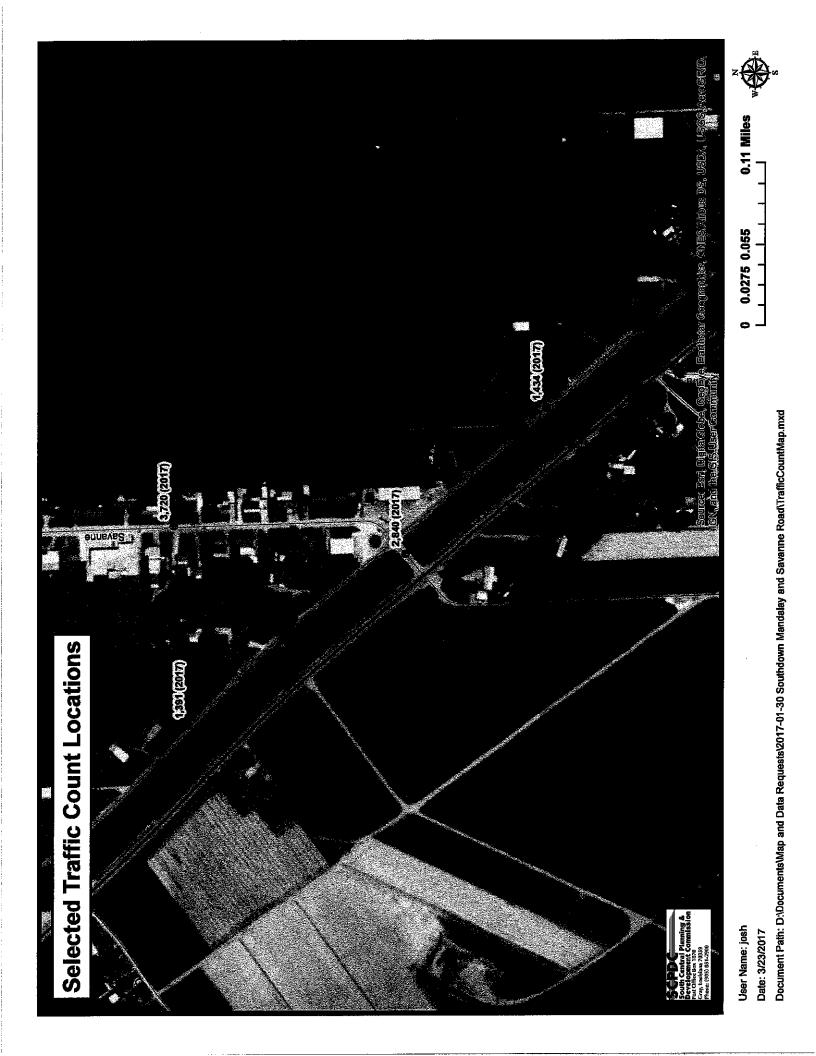

### **Traffic Volumes**

The observed traffic count volumes for the location are listed in Object 1. The peak hour travel for the various roadways in the intersection was determined to be 7AM to 8AM and 5PM to 6PM. The various volume reports, as well as a map of the approximate locations of the counts, are included in the appendices.

| Roadway                        | ADT   | AM Peak | Peak ADT | PM Peak | Peak ADT |
|--------------------------------|-------|---------|----------|---------|----------|
| Savanne Road                   | 3,720 | 7:00    | 276      | 5:00    | 373      |
| Savanne Road Bridge            | 2,840 | 7:00    | 226      | 4:00    | 260      |
| Southdown Man. Western Segment | 1,391 | 7:00    | 81       | 5:00    | 166      |
| Southdown Man. Eastern Segment | 1,434 | 7:00    | 103      | 5:00    | 138      |

### **Object 1: Average Daily Traffic by Roadway**

Source: South Central Planning and Development

From this data it can be determined that while Southdown Mandalay Road is the through street in the intersection, Savanne clearly has more volume both throughout the day and at peak hours.