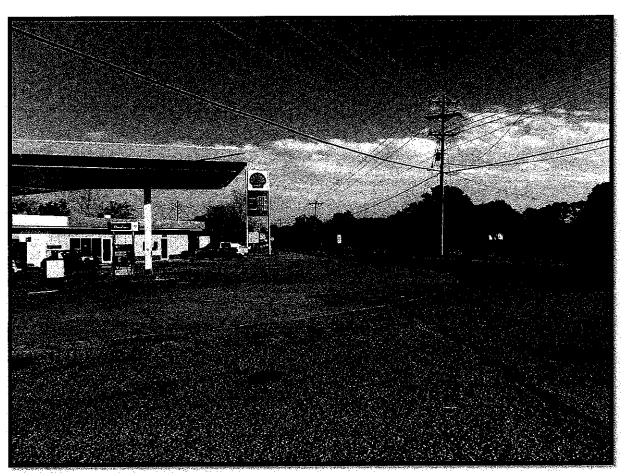

The intersection is located in the Bayou Black community directly adjacent to a gas station adjoined to a fast food restaurant (Savanne Food and Gas) on the east side of the intersection and a lawn mower retail store on the west side (Premier Power Equipment). Southdown Mandalay Road runs parallel to LA 182 along the northern bank of Bayou Black. A map of the location is included in the appendix. The primary surrounding land-uses to the study area are commercial, residential, and agricultural. The existing traffic control is a caution light with a flashing yellow for Southdown Mandalay Road and a flashing red for Savanne Road. Savanne also has a stop sign on both approaches. Southdown Mandalay Road has a speed limit of 45MPH and Savanne Road has a speed limit of 35MPH.

### Field Observations and Interviews

Field staff visited the location on March 22, 2017 to observe the site. Initial observations included the fact that there was no stop bar on the bridge, the stop signs seemed undersized, the caution light needed improving, the sight-distance was obscured by vegetation and signage, and the intersection was in need of advanced warning signs. Staff also noticed a lack of access management in the two parking lots adjacent to the intersection that led many vehicles entering the intersection directly from the parking lot or entering the lot from the intersection. Object 7 illustrates this problem. Field observations also showed a number of vehicles, particularly large trucks, parking adjacent to the intersection and obstructing the view, as illustrated in Object 8. There was also lots of vehicles cutting through the parking lot to avoid the intersection altogether.

### 3. Infrastructure Improvements

The parish should consider installing a raised landscaped island or other barrier in the parish-owned right of way between the intersection and the gas station to limit access to the intersection. The TPCG online GIS (see appendix) appears to show that the parish owns quite a bit of the right of way currently being used as parking in the station. This would limit the ability of large trucks to park in the sight lines and make it more difficult for vehicles to cut through the parking lot.