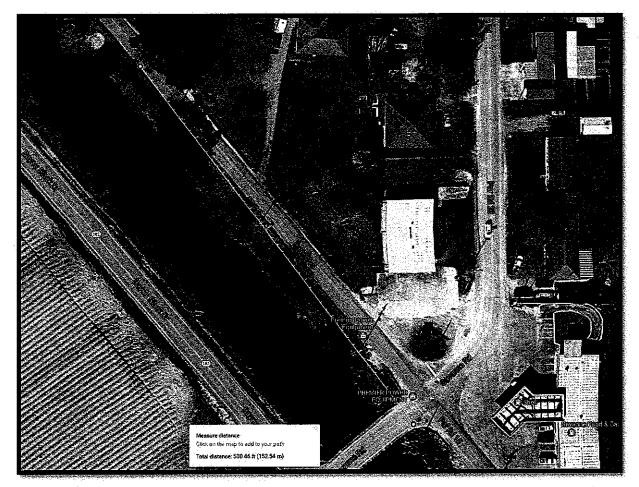

Google map imagery was used to determine approximate sight distances at the intersection. Aerial imagery and Google's distance measurement tool was used to mark a 500 ft. sight triangle from the intersection along the roadway. This is the distance, according to the American Association of State

According to the American Association of State Highways and Transportation Officials (AASHTO), roadways with a speed limit of 45 MPH should have a sight distance of 500 feet at stop controlled intersections for passenger cars turning left onto two-lane, two-way roadways with level grades.

By measuring the distance using Google's aerial imagery and using Google's Street View, it was determined that vegetation and signage combine to obscure the sight distance for vehicles making left turns from both approaches of Savanne Road onto Southdown Mandalay Road. Objects 9 – 14 illustrate.

### **Object 9: Savanne Bridge Sight Distance for Left Turn**

Source: Google Maps

According to Object 9, the drivers on the intersection approach from the Savanne Road Bridge should be able to see unobstructed to the large oak tree shown at the end of the measurement line. However, Object 10 shows that there several trees located along the bank of Bayou Black that are obscuring this view.