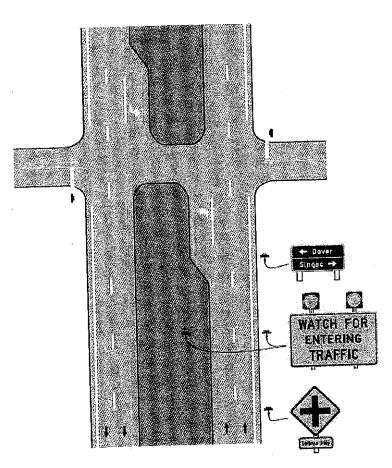

### Field Observations and Interviews

Field staff visited the location on March 22, 2017 to observe the site. Initial observations included the fact that there was no stop bar on the bridge, the stop signs seemed undersized, the caution light needed improving, the sight-distance was obscured by vegetation and signage, and the intersection was in need of advanced warning signs. Staff also noticed a lack of access management in the two parking lots adjacent to the intersection that led many vehicles entering the intersection directly from the parking lot or entering the lot from the intersection. Object 7 illustrates this problem. Field observations also showed a number of vehicles, particularly large trucks, parking adjacent to the intersection and obstructing the view, as illustrated in Object 8. There was also lots of vehicles cutting through the parking lot to avoid the intersection altogether.

Staff also observed a need for advanced intersection warning signage on both Southdown Mandalay approaches and the southbound Savanne Road approach. Southdown Mandalay advanced intersection warning signage could include a "Watch for Entering Traffic" sign with yellow flashing beacons as well as the existing "Intersection Ahead" signs. Savanne Road signage could include a "Stop Ahead" sign with red flashing beacon.

The parish should consider removing or upgrading the flashing warning light currently installed in the middle of the intersection as staff observed the caution light to be ineffective. In some instances, the light appeared to confuse some drivers on Southdown Mandalay who came to a complete stop, perhaps thinking it was a flashing red light. If the parish installs flashing beacons on the advanced warning signage, it may no longer need the flashing caution light.