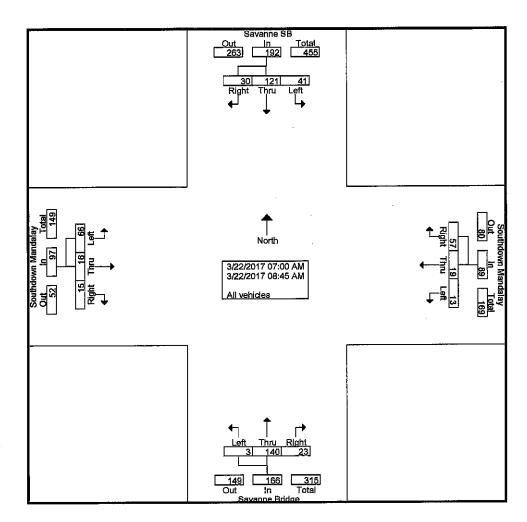

in the parking lot adjacent to the intersection and recorded the individual movements on the device. The reports detailing the various movements are included in the appendix and graphs visualizing the movements are displayed in Objects 4 and 5.

Object 4: AM Peak Turning Movement Data (7am - 8am)

Source: South Central Planning and Development

SCPDC South Central Planning & Development Commission

Object 5: PM Peak Turning Movement Data (5pm – 6pm)

Source: South Central Planning and Development

From the data displayed in Objects 4 and 5, it can be determined that the primary movement through the intersection is through traffic between Savanne Road and the corresponding bridge over Bayou Black. This keeps with what was discovered during the traffic count phase and the data discussed in Object 1. The other next most common movements all deal with vehicles from Southdown Mandalay Road making either a left or right turn to head north on Savanne Road and vice-versa. There were relatively few through movements on Southdown Mandalay Road, though there are more during the evening peak hour than the morning peak hour. The least common movement appears to be left turns from the Savanne Road Bridge onto Southdown Mandalay.