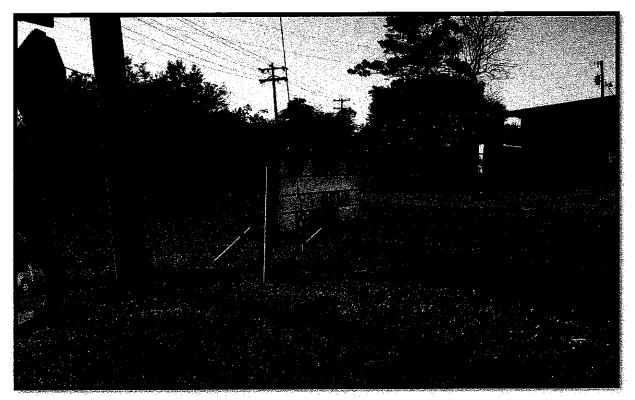

By measuring the distance using Google's aerial imagery and using Google's Street View, it was determined that vegetation and signage combine to obscure the sight distance for vehicles making left turns from both approaches of Savanne Road onto Southdown Mandalay Road. Objects 9 – 14 illustrate.

### **Object 9: Savanne Bridge Sight Distance for Left Turn**

Source: Google Maps

According to Object 9, the drivers on the intersection approach from the Savanne Road Bridge should be able to see unobstructed to the large oak tree shown at the end of the measurement line. However, Object 10 shows that there several trees located along the bank of Bayou Black that are obscuring this view.

### **Object 11: Savanne Southbound Approach Sight Distance for Left Turn**

Source: Google Maps

Objects 11 and 12 show the sight distance for the left and right turns from the southbound approach on Savanne Road. Objects 13 and 14 show that these views are obstructed by signage. To the left is the large Shell station sign, and to the right is the smaller message sign as well as a sign hanging on the business's fence.