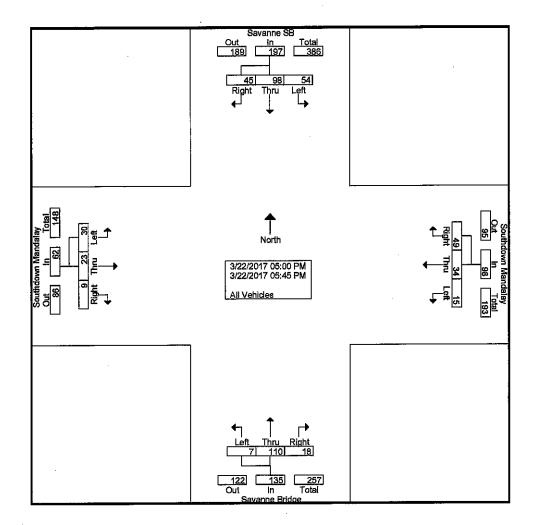

### **Traffic Volumes**

The observed traffic count volumes for the location are listed in Object 1. The peak hour travel for the various roadways in the intersection was determined to be 7AM to 8AM and 5PM to 6PM. The various volume reports, as well as a map of the approximate locations of the counts, are included in the appendices.

| Roadway                        | ADT   | AM Peak | Peak ADT | PM Peak | Peak ADT |
|--------------------------------|-------|---------|----------|---------|----------|
| Savanne Road                   | 3,720 | 7:00    | 276      | 5:00    | 373      |
| Savanne Road Bridge            | 2,840 | 7:00    | 226      | 4:00    | 260      |
| Southdown Man. Western Segment | 1,391 | 7:00    | 81       | 5:00    | 166      |
| Southdown Man. Eastern Segment | 1,434 | 7:00    | 103      | 5:00    | 138      |

### **Object 1: Average Daily Traffic by Roadway**

Source: South Central Planning and Development

From this data it can be determined that while Southdown Mandalay Road is the through street in the intersection, Savanne clearly has more volume both throughout the day and at peak hours.

in the parking lot adjacent to the intersection and recorded the individual movements on the device. The reports detailing the various movements are included in the appendix and graphs visualizing the movements are displayed in Objects 4 and 5.

| AM Observations                       | PM Observations                                                                    | Total Observations                                    |
|---------------------------------------|------------------------------------------------------------------------------------|-------------------------------------------------------|
| 19                                    | 7                                                                                  | 26                                                    |
| 1                                     | 1                                                                                  | 2                                                     |
| 4                                     | 1                                                                                  | 5                                                     |
| 3                                     | 2                                                                                  | 5                                                     |
| 0                                     | 1                                                                                  | 1                                                     |
| 2                                     | 0                                                                                  | 2                                                     |
| 1                                     | 1                                                                                  | 2                                                     |
| 2                                     | 2                                                                                  | 4                                                     |
| 2                                     | 0                                                                                  | 2                                                     |
| 2                                     | 1                                                                                  | 3                                                     |
| 2                                     | 3                                                                                  | 5                                                     |
| 3                                     | 0                                                                                  | 3                                                     |
| 2                                     | 0                                                                                  | 2                                                     |
| 45                                    | 36                                                                                 | 81                                                    |
|                                       |                                                                                    | 20.9                                                  |
| · · · · · · · · · · · · · · · · · · · |                                                                                    | 29                                                    |
|                                       | 19<br>1<br>4<br>3<br>0<br>2<br>1<br>1<br>2<br>2<br>2<br>2<br>2<br>2<br>3<br>3<br>2 | $\begin{array}{c ccccccccccccccccccccccccccccccccccc$ |

### Object 3: Southdown Mandalay Westbound Gap Time Observations on 3/14/17

| Gap Time      | AM Observations | PM Observations | Total Observations |
|---------------|-----------------|-----------------|--------------------|
| 0-4 Seconds   | 7               | 17              | 24                 |
| 5-6 Seconds   | 1               | 1               | 2                  |
| 6-8 Seconds   | 2               | 4               | 6                  |
| 9-10 Seconds  | 3               | 4               | 7                  |
| 11-12 Seconds | 1               | 1               | 2                  |
| 13-14 Seconds | 2               | 6               | 8                  |
| 15-16 Seconds | 1               | 4               | 5                  |
| 17-18 Seconds | 2               | 0               | 2                  |
| 19-20 Seconds |                 | 1               | 2                  |
| 21-22 Seconds | 1               | 1               | 2                  |
| 23-24 Seconds | 0               | 5               | 5                  |
| 25-26 Seconds | 3               | 4               | 7                  |
| 27-28 Seconds | 0               | 2               | 2                  |
| 29+ Seconds   | 30              | 42              | 72                 |
| Average Gap   |                 |                 | 20.1               |
| Mean Gap      |                 | 27.5            |                    |

Source: South Central Planning and Development

From the data displayed in Objects 4 and 5, it can be determined that the primary movement through the intersection is through traffic between Savanne Road and the corresponding bridge over Bayou Black. This keeps with what was discovered during the traffic count phase and the data discussed in Object 1. The other next most common movements all deal with vehicles from Southdown Mandalay Road making either a left or right turn to head north on Savanne Road and vice-versa. There were relatively few through movements on Southdown Mandalay Road, though there are more during the evening peak hour than the morning peak hour. The least common movement appears to be left turns from the Savanne Road Bridge onto Southdown Mandalay.