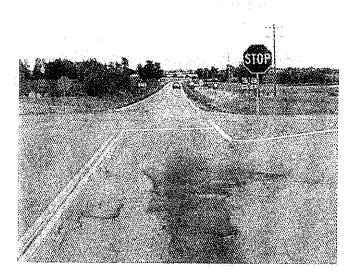

### Field Observations and Interviews

Field staff visited the location on March 22, 2017 to observe the site. Initial observations included the fact that there was no stop bar on the bridge, the stop signs seemed undersized, the caution light needed improving, the sight-distance was obscured by vegetation and signage, and the intersection was in need of advanced warning signs. Staff also noticed a lack of access management in the two parking lots adjacent to the intersection that led many vehicles entering the intersection directly from the parking lot or entering the lot from the intersection. Object 7 illustrates this problem. Field observations also showed a number of vehicles, particularly large trucks, parking adjacent to the intersection and obstructing the view, as illustrated in Object 8. There was also lots of vehicles cutting through the parking lot to avoid the intersection altogether.

### **Object 8: Parked Large Truck Obstructing View**

Source: South Central Planning and Development, March 2017

Interviews with local residents and store employees seemed to correlate with field observations. One resident indicated that visibility at the intersection is a major problem, particularly when large trucks obstruct the view. One store employee however, had the perception that individuals who cause an accident by entering the intersection from the stop controlled roadways are under the assumption that Southdown Mandalay Road is also stop controlled. However, this was not recorded in any of the statements given to police in the crash records.