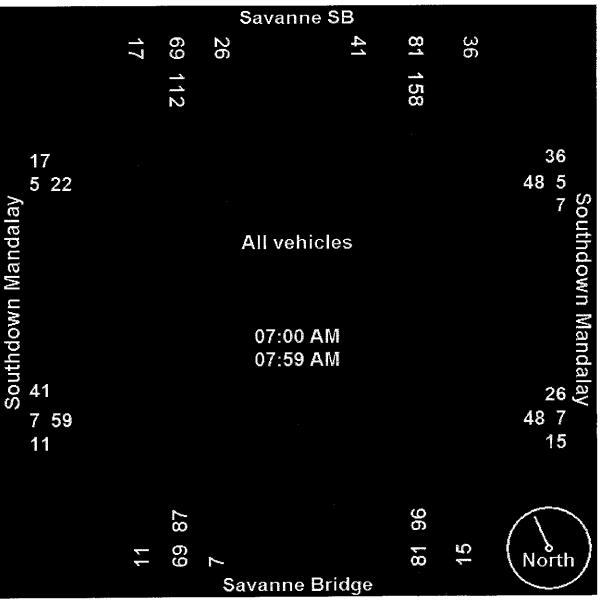

### **Traffic Volumes**

The observed traffic count volumes for the location are listed in Object 1. The peak hour travel for the various roadways in the intersection was determined to be 7AM to 8AM and 5PM to 6PM. The various volume reports, as well as a map of the approximate locations of the counts, are included in the appendices.

| Roadway                        | ADT   | AM Peak | Peak ADT | PM Peak | Peak ADT |
|--------------------------------|-------|---------|----------|---------|----------|
| Savanne Road                   | 3,720 | 7:00    | 276      | 5:00    | 373      |
| Savanne Road Bridge            | 2,840 | 7:00    | 226      | 4:00    | 260      |
| Southdown Man. Western Segment | 1,391 | 7:00    | 81       | 5:00    | 166      |
| Southdown Man. Eastern Segment | 1,434 | 7:00    | 103      | 5:00    | 138      |

### **Object 1: Average Daily Traffic by Roadway**

Source: South Central Planning and Development

From this data it can be determined that while Southdown Mandalay Road is the through street in the intersection, Savanne clearly has more volume both throughout the day and at peak hours.

Source: South Central Planning and Development

From the data displayed in Objects 4 and 5, it can be determined that the primary movement through the intersection is through traffic between Savanne Road and the corresponding bridge over Bayou Black. This keeps with what was discovered during the traffic count phase and the data discussed in Object 1. The other next most common movements all deal with vehicles from Southdown Mandalay Road making either a left or right turn to head north on Savanne Road and vice-versa. There were relatively few through movements on Southdown Mandalay Road, though there are more during the evening peak hour than the morning peak hour. The least common movement appears to be left turns from the Savanne Road Bridge onto Southdown Mandalay.