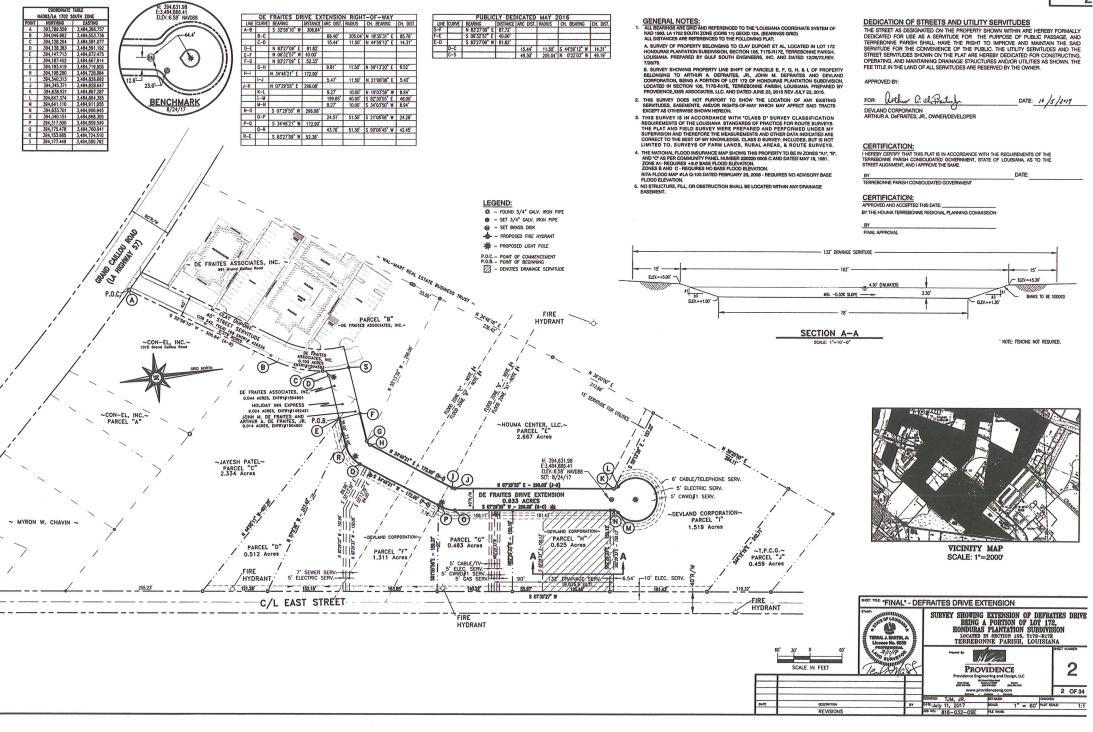

#### SECTION I

BE IT ORDAINED that the Terrebonne Parish Council, on behalf of Terrebonne Parish Consolidated Government, dedicates and accepts the maintenance/operation of the street(s), drainage servitudes, and rights-of-way; and energize and accept the street lights as depicted as depicted on a plat, prepared on July 11, 2017 by Providence Engineering & Design, LLC titled "DeFraites Drive Extension", a copy of which is attached hereto and made a part hereof;

> Re: DeFraites Drive Extension Located in Section 105, T17S-R17E Terrebonne Parish, Louisiana

Dear Ms. Schexnayder:

This letter is to certify that to the best of our knowledge and belief, the above referenced project has been constructed in accordance with the enclosed set of record drawings and in compliance with applicable subdivision regulations of Terrebonne Parish.

Sincerely,

Providence Engineering and Design, LLC

nu

Bryan M. Breaud, PE

BMB/dbp

Enclosure

cc: Mr. Christopher M. Pulaski, Planning Commission Mr. Arthur A. DeFraites, Jr. Mr. John DeFraites

Providence Engineering and Design, LLC www.ProvidenceEng.com 991 Grand Caillou Road, Houma, LA 70363 (985) 876-6380