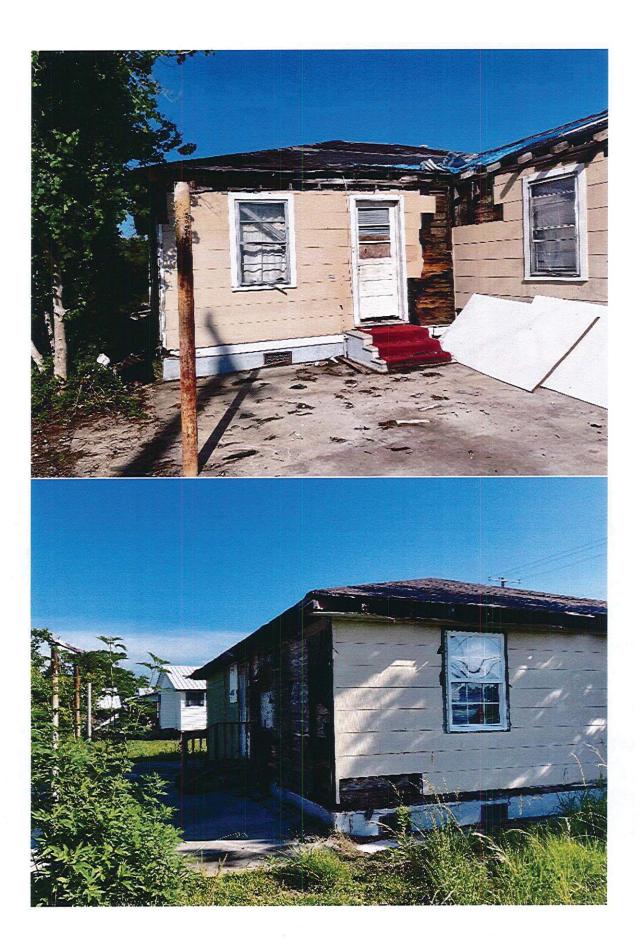

# PROJECT TITLE

Condemnation Hearing – 1188 Highway 665

## PROJECT SUMMARY (200 WORDS OR LESS)

Condemnation Hearing called on the residential structure located at 1188 Highway 665

# PROJECT PURPOSE & BENEFITS (150 WORDS OR LESS)

Condemnation Hearing called on the residential structure located at 1188 Highway 665 for Monday, July 26, 2021 at 5:30 pm.

|     |     | TOT               | TAL EXPENDITURE            |            |
|-----|-----|-------------------|----------------------------|------------|
|     |     |                   | N/A                        |            |
|     |     | AMOUNT SH         | OWN ABOVE IS: (CIRC        | CLE ONE)   |
|     | AC' | TUAL – N/A        |                            | ESTIMATED  |
|     | IS  | <b>PROJECTALR</b> | EADY BUDGETED: (C          | IRCLE ONE) |
| N/A | NO  | YES               | IF YES AMOUNT<br>BUDGETED: |            |

Uploaded:12/4/2019 9:52:57 AM By: Drew Breaux

Uploaded:5/10/2021 10:14:36 AM By: Drew Breaux

Uploaded:5/10/2021 10:14:36 AM By: Drew Breaux

Uploaded:5/10/2021 10:14:37 AM By: Drew Breaux

Uploaded:5/10/2021 10:14:38 AM By: Drew Breaux