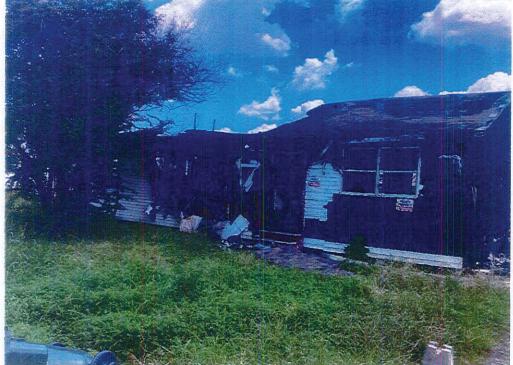

## NA-19-9788

1188 HIGHWAY 665 , MONTEGUT 70377 Description:DERELICT STRUCTURE

Uploaded:12/4/2019 9:52:09 AM By: Drew Breaux

Uploaded:12/4/2019 9:52:51 AM By: Drew Breaux

Uploaded:12/4/2019 9:52:52 AM By: Drew Breaux

#### NA-19-9788

1188 HIGHWAY 665 , MONTEGUT 70377 Description:DERELICT STRUCTURE

Uploaded:12/4/2019 9:52:54 AM By: Drew Breaux

Uploaded:12/4/2019 9:52:55 AM By: Drew Breaux

Uploaded:12/4/2019 9:52:56 AM By: Drew Breaux