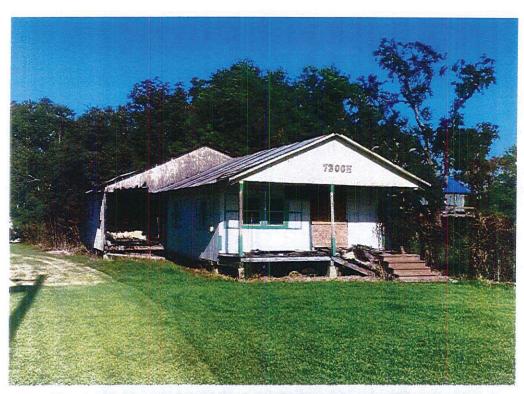

## PROJECT TITLE

Condemnation Hearing – 7300 Shrimpers Row B

#### PROJECT SUMMARY (200 WORDS OR LESS)

Condemnation Hearing called on the residential structure located at 7300 Shrimpers Row B

PROJECT PURPOSE & BENEFITS (150 WORDS OR LESS)

Condemnation Hearing called on the residential structure located at 7300 Shrimpers Row B for Monday, October 24, 2022 at 5:30 pm.