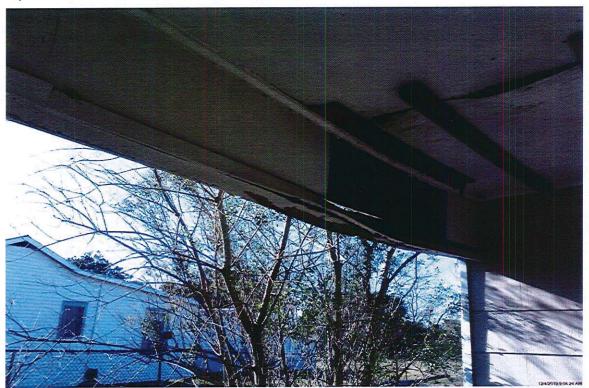

## NA-19-9788

1188 HIGHWAY 665 , MONTEGUT 70377 Description:DERELICT STRUCTURE

Uploaded:12/4/2019 9:52:09 AM By: Drew Breaux

Uploaded:12/4/2019 9:52:51 AM By: Drew Breaux

Uploaded:12/4/2019 9:52:52 AM By: Drew Breaux

#### NA-19-9788

1188 HIGHWAY 665 , MONTEGUT 70377 Description:DERELICT STRUCTURE

Uploaded:12/4/2019 9:52:54 AM By: Drew Breaux

Uploaded:12/4/2019 9:52:55 AM By: Drew Breaux

Uploaded:12/4/2019 9:52:56 AM By: Drew Breaux