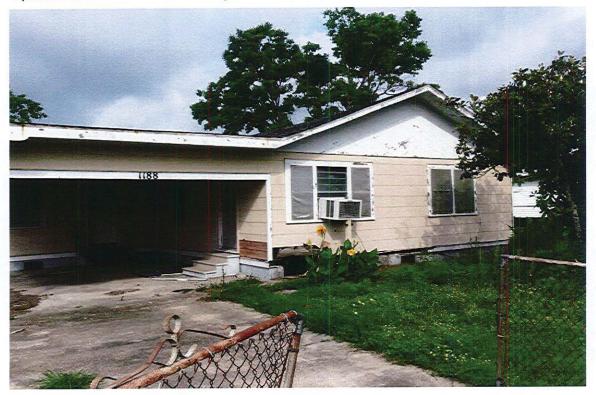

# PROJECT TITLE

Condemnation Hearing – 1188 Highway 665

## PROJECT SUMMARY (200 WORDS OR LESS)

Condemnation Hearing called on the residential structure located at 1188 Highway 665

# PROJECT PURPOSE & BENEFITS (150 WORDS OR LESS)

Condemnation Hearing called on the residential structure located at 1188 Highway 665 for Monday, July 26, 2021 at 5:30 pm.

|     |     | TOT               | TAL EXPENDITURE            |            |
|-----|-----|-------------------|----------------------------|------------|
|     |     |                   | N/A                        |            |
|     |     | AMOUNT SH         | OWN ABOVE IS: (CIRC        | CLE ONE)   |
|     | AC' | TUAL – N/A        |                            | ESTIMATED  |
|     | IS  | <b>PROJECTALR</b> | EADY BUDGETED: (C          | IRCLE ONE) |
| N/A | NO  | YES               | IF YES AMOUNT<br>BUDGETED: |            |

## NA-19-9788

1188 HIGHWAY 665 , MONTEGUT 70377 Description:DERELICT STRUCTURE

Uploaded:12/4/2019 9:52:09 AM By: Drew Breaux

Uploaded:12/4/2019 9:52:51 AM By: Drew Breaux

Uploaded:12/4/2019 9:52:52 AM By: Drew Breaux