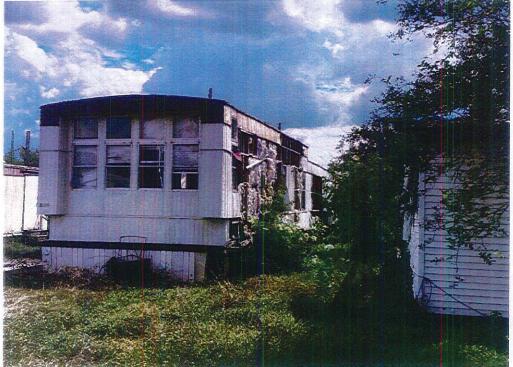

## NA-19-9788

1188 HIGHWAY 665 , MONTEGUT 70377 Description:DERELICT STRUCTURE

Uploaded:12/4/2019 9:52:09 AM By: Drew Breaux

Uploaded:12/4/2019 9:52:51 AM By: Drew Breaux

Uploaded:12/4/2019 9:52:52 AM By: Drew Breaux

#### NA-19-9788

1188 HIGHWAY 665 , MONTEGUT 70377 Description:DERELICT STRUCTURE

Uploaded:12/4/2019 9:52:54 AM By: Drew Breaux

Uploaded:12/4/2019 9:52:55 AM By: Drew Breaux

Uploaded:12/4/2019 9:52:56 AM By: Drew Breaux