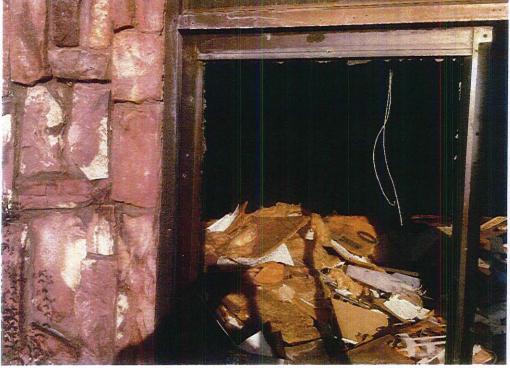

## PROJECT TITLE

Condemnation Hearing – 7300 Shrimpers Row B

#### PROJECT SUMMARY (200 WORDS OR LESS)

Condemnation Hearing called on the residential structure located at 7300 Shrimpers Row B

PROJECT PURPOSE & BENEFITS (150 WORDS OR LESS)

Condemnation Hearing called on the residential structure located at 7300 Shrimpers Row B for Monday, October 24, 2022 at 5:30 pm.