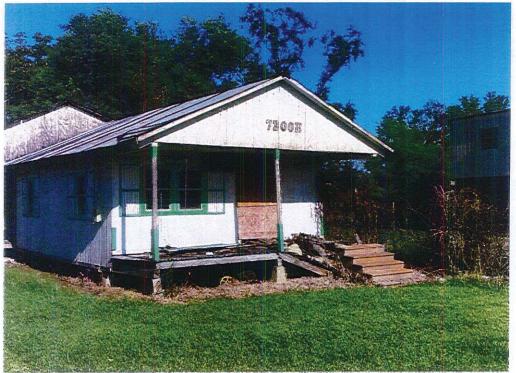

## PROJECT TITLE

Condemnation Hearing – 7300 Shrimpers Row B

#### PROJECT SUMMARY (200 WORDS OR LESS)

Condemnation Hearing called on the residential structure located at 7300 Shrimpers Row B

PROJECT PURPOSE & BENEFITS (150 WORDS OR LESS)

Condemnation Hearing called on the residential structure located at 7300 Shrimpers Row B for Monday, October 24, 2022 at 5:30 pm.