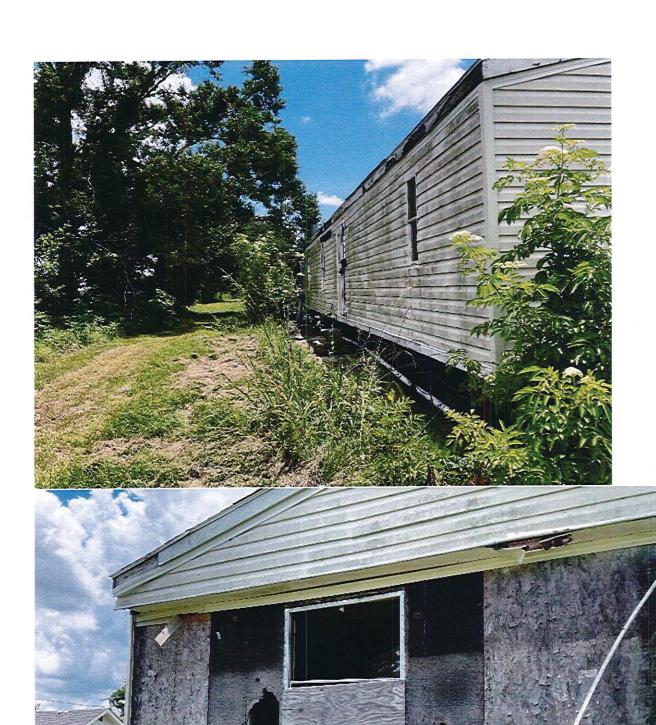

# PROJECT TITLE

Condemnation Hearing – 1188 Highway 665

## PROJECT SUMMARY (200 WORDS OR LESS)

Condemnation Hearing called on the residential structure located at 1188 Highway 665

# PROJECT PURPOSE & BENEFITS (150 WORDS OR LESS)

Condemnation Hearing called on the residential structure located at 1188 Highway 665 for Monday, July 26, 2021 at 5:30 pm.

|     |     | TOT               | TAL EXPENDITURE            |            |
|-----|-----|-------------------|----------------------------|------------|
|     |     |                   | N/A                        |            |
|     |     | AMOUNT SH         | OWN ABOVE IS: (CIRC        | CLE ONE)   |
|     | AC' | TUAL – N/A        |                            | ESTIMATED  |
|     | IS  | <b>PROJECTALR</b> | EADY BUDGETED: (C          | IRCLE ONE) |
| N/A | NO  | YES               | IF YES AMOUNT<br>BUDGETED: |            |

## NA-19-9788

1188 HIGHWAY 665 , MONTEGUT 70377 Description:DERELICT STRUCTURE

Uploaded:12/4/2019 9:52:09 AM By: Drew Breaux

Uploaded:12/4/2019 9:52:51 AM By: Drew Breaux

Uploaded:12/4/2019 9:52:52 AM By: Drew Breaux