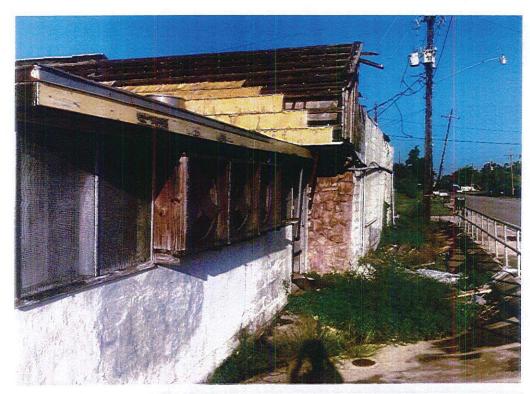

## NA-19-9788

1188 HIGHWAY 665 , MONTEGUT 70377 Description:DERELICT STRUCTURE

Uploaded:12/4/2019 9:52:09 AM By: Drew Breaux

Uploaded:12/4/2019 9:52:51 AM By: Drew Breaux

Uploaded:12/4/2019 9:52:52 AM By: Drew Breaux

#### NA-19-9788

1188 HIGHWAY 665 , MONTEGUT 70377 Description:DERELICT STRUCTURE

Uploaded:12/4/2019 9:52:54 AM By: Drew Breaux

Uploaded:12/4/2019 9:52:55 AM By: Drew Breaux

Uploaded:12/4/2019 9:52:56 AM By: Drew Breaux