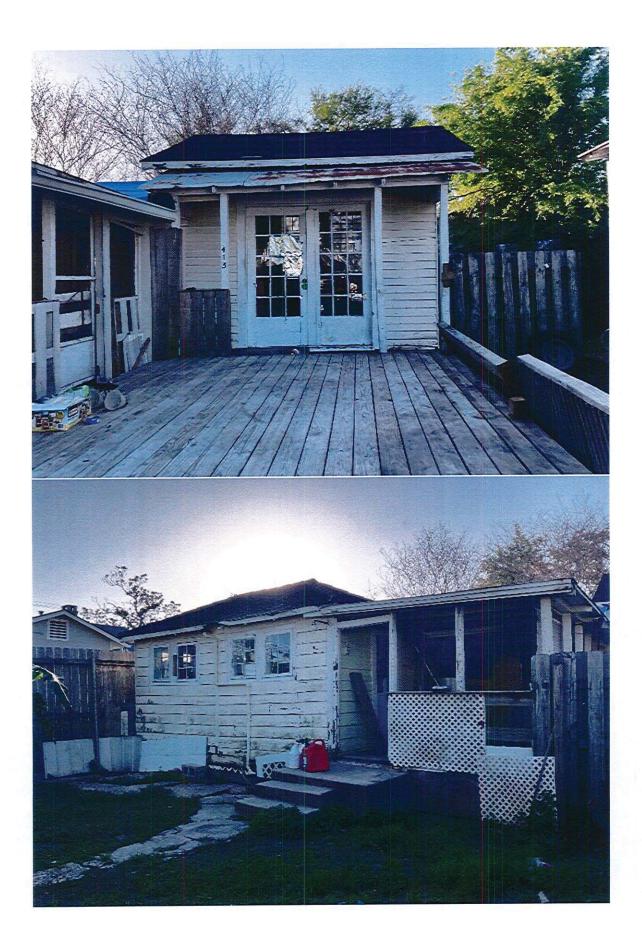

# PROJECT TITLE

Condemnation Hearing – 415 Morningside Drive

# PROJECT SUMMARY (200 WORDS OR LESS)

Condemnation Hearing called on the residential structure located at 415 Morningside Drive

## PROJECT PURPOSE & BENEFITS (150 WORDS OR LESS)

Condemnation Hearing called on the residential structure located at 415 Morningside Drive for Monday, July 11, 2022 at 5:30 pm.

|     |    | TO         | TAL EXPENDITURE         |           |
|-----|----|------------|-------------------------|-----------|
|     |    |            | N/A                     |           |
|     |    | AMOUNT SH  | OWN ABOVE IS: (CIRCL    | E ONE)    |
|     | AC | TUAL – N/A |                         | ESTIMATED |
|     | IS | PROJECTALE | READY BUDGETED: (CIR    | RCLE ONE) |
| N/A | NO | YES        | IF YES AMOUNT BUDGETED: |           |