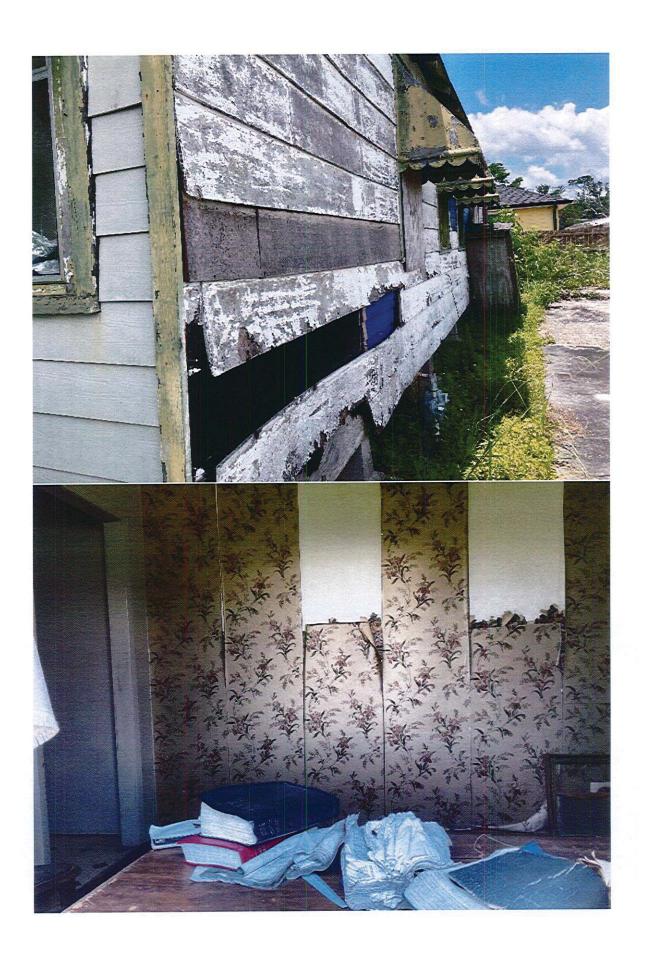

## NA-19-9788

1188 HIGHWAY 665 , MONTEGUT 70377 Description:DERELICT STRUCTURE

Uploaded:12/4/2019 9:52:09 AM By: Drew Breaux

Uploaded:12/4/2019 9:52:51 AM By: Drew Breaux

Uploaded:12/4/2019 9:52:52 AM By: Drew Breaux

#### NA-19-9788

1188 HIGHWAY 665 , MONTEGUT 70377 Description:DERELICT STRUCTURE

Uploaded:12/4/2019 9:52:54 AM By: Drew Breaux

Uploaded:12/4/2019 9:52:55 AM By: Drew Breaux

Uploaded:12/4/2019 9:52:56 AM By: Drew Breaux