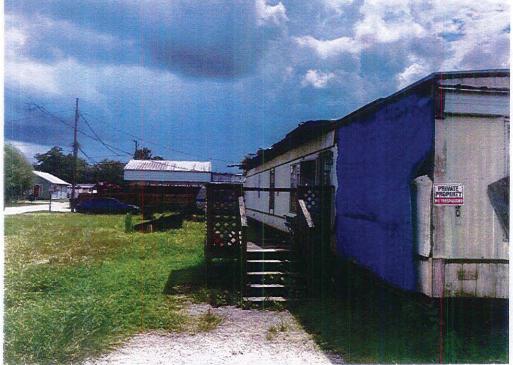

## PROJECT TITLE

Condemnation Hearing – 7300 Shrimpers Row B

#### PROJECT SUMMARY (200 WORDS OR LESS)

Condemnation Hearing called on the residential structure located at 7300 Shrimpers Row B

PROJECT PURPOSE & BENEFITS (150 WORDS OR LESS)

Condemnation Hearing called on the residential structure located at 7300 Shrimpers Row B for Monday, October 24, 2022 at 5:30 pm.