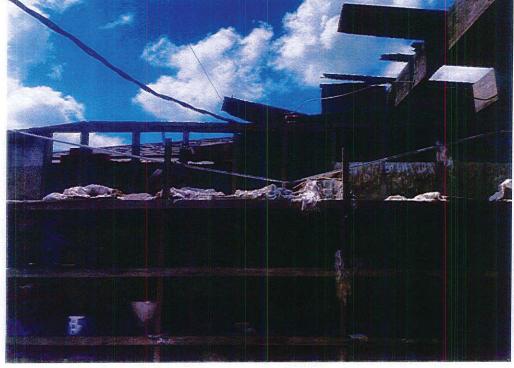

## NA-19-9788

1188 HIGHWAY 665 , MONTEGUT 70377 Description:DERELICT STRUCTURE

Uploaded:12/4/2019 9:52:09 AM By: Drew Breaux

Uploaded:12/4/2019 9:52:51 AM By: Drew Breaux

Uploaded:12/4/2019 9:52:52 AM By: Drew Breaux

#### NA-19-9788

1188 HIGHWAY 665 , MONTEGUT 70377 Description:DERELICT STRUCTURE

Uploaded:12/4/2019 9:52:54 AM By: Drew Breaux

Uploaded:12/4/2019 9:52:55 AM By: Drew Breaux

Uploaded:12/4/2019 9:52:56 AM By: Drew Breaux