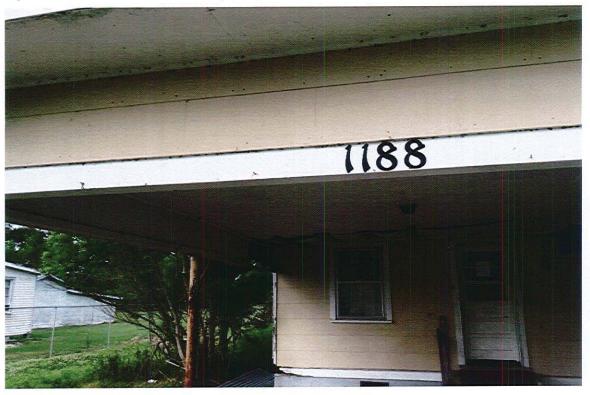

# PROJECT TITLE

Condemnation Hearing – 1188 Highway 665

## PROJECT SUMMARY (200 WORDS OR LESS)

Condemnation Hearing called on the residential structure located at 1188 Highway 665

# PROJECT PURPOSE & BENEFITS (150 WORDS OR LESS)

Condemnation Hearing called on the residential structure located at 1188 Highway 665 for Monday, July 26, 2021 at 5:30 pm.

|     |     | TOT               | TAL EXPENDITURE            |            |
|-----|-----|-------------------|----------------------------|------------|
|     |     |                   | N/A                        |            |
|     |     | AMOUNT SH         | OWN ABOVE IS: (CIRC        | CLE ONE)   |
|     | AC' | TUAL – N/A        |                            | ESTIMATED  |
|     | IS  | <b>PROJECTALR</b> | EADY BUDGETED: (C          | IRCLE ONE) |
| N/A | NO  | YES               | IF YES AMOUNT<br>BUDGETED: |            |

## NA-19-9788

1188 HIGHWAY 665 , MONTEGUT 70377 Description:DERELICT STRUCTURE

Uploaded:12/4/2019 9:52:09 AM By: Drew Breaux

Uploaded:12/4/2019 9:52:51 AM By: Drew Breaux

Uploaded:12/4/2019 9:52:52 AM By: Drew Breaux

#### NA-19-9788

1188 HIGHWAY 665 , MONTEGUT 70377 Description:DERELICT STRUCTURE

Uploaded:12/4/2019 9:52:54 AM By: Drew Breaux

Uploaded:12/4/2019 9:52:55 AM By: Drew Breaux

Uploaded:12/4/2019 9:52:56 AM By: Drew Breaux

Uploaded:12/4/2019 9:52:57 AM By: Drew Breaux

Uploaded:5/10/2021 10:14:36 AM By: Drew Breaux

Uploaded:5/10/2021 10:14:36 AM By: Drew Breaux

Uploaded:5/10/2021 10:14:37 AM By: Drew Breaux

Uploaded:5/10/2021 10:14:38 AM By: Drew Breaux