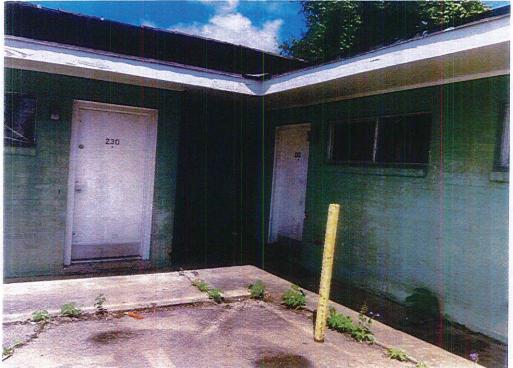

## NA-19-9788

1188 HIGHWAY 665 , MONTEGUT 70377 Description:DERELICT STRUCTURE

Uploaded:12/4/2019 9:52:09 AM By: Drew Breaux

Uploaded:12/4/2019 9:52:51 AM By: Drew Breaux

Uploaded:12/4/2019 9:52:52 AM By: Drew Breaux

#### NA-19-9788

1188 HIGHWAY 665 , MONTEGUT 70377 Description:DERELICT STRUCTURE

Uploaded:12/4/2019 9:52:54 AM By: Drew Breaux

Uploaded:12/4/2019 9:52:55 AM By: Drew Breaux

Uploaded:12/4/2019 9:52:56 AM By: Drew Breaux