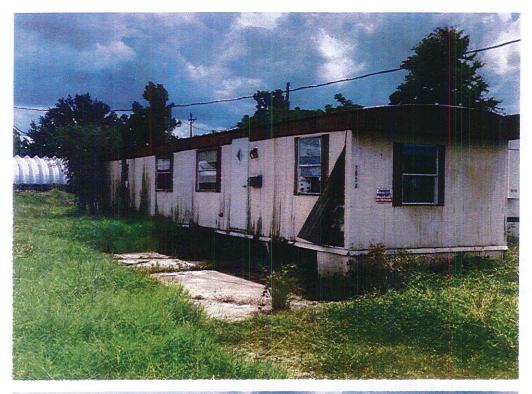

## PROJECT TITLE

Condemnation Hearing – 7300 Shrimpers Row B

#### PROJECT SUMMARY (200 WORDS OR LESS)

Condemnation Hearing called on the residential structure located at 7300 Shrimpers Row B

PROJECT PURPOSE & BENEFITS (150 WORDS OR LESS)

Condemnation Hearing called on the residential structure located at 7300 Shrimpers Row B for Monday, October 24, 2022 at 5:30 pm.