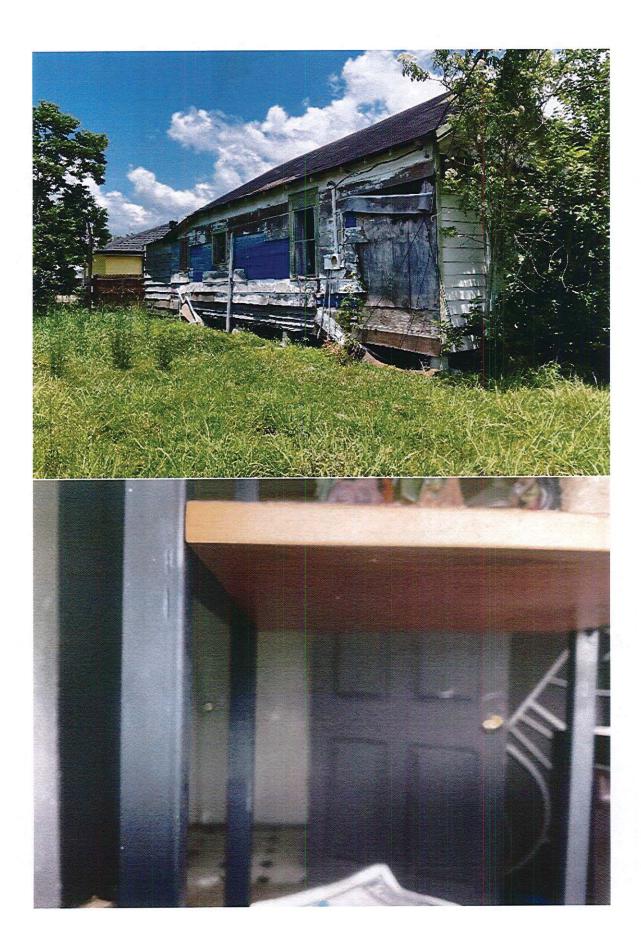

## NA-19-9788

1188 HIGHWAY 665 , MONTEGUT 70377 Description:DERELICT STRUCTURE

Uploaded:12/4/2019 9:52:09 AM By: Drew Breaux

Uploaded:12/4/2019 9:52:51 AM By: Drew Breaux

Uploaded:12/4/2019 9:52:52 AM By: Drew Breaux

#### NA-19-9788

1188 HIGHWAY 665 , MONTEGUT 70377 Description:DERELICT STRUCTURE

Uploaded:12/4/2019 9:52:54 AM By: Drew Breaux

Uploaded:12/4/2019 9:52:55 AM By: Drew Breaux

Uploaded:12/4/2019 9:52:56 AM By: Drew Breaux