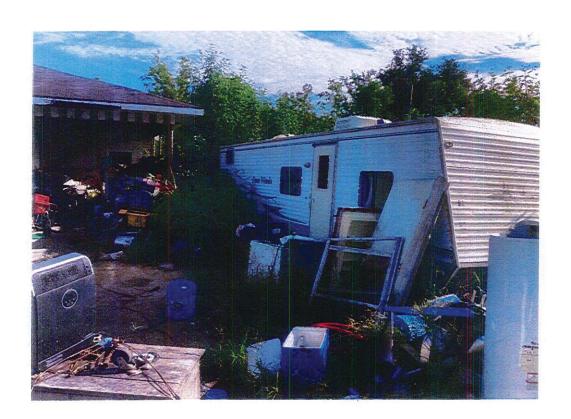

## NA-19-9788

1188 HIGHWAY 665 , MONTEGUT 70377 Description:DERELICT STRUCTURE

Uploaded:12/4/2019 9:52:09 AM By: Drew Breaux

Uploaded:12/4/2019 9:52:51 AM By: Drew Breaux

Uploaded:12/4/2019 9:52:52 AM By: Drew Breaux

#### NA-19-9788

1188 HIGHWAY 665 , MONTEGUT 70377 Description:DERELICT STRUCTURE

Uploaded:12/4/2019 9:52:54 AM By: Drew Breaux

Uploaded:12/4/2019 9:52:55 AM By: Drew Breaux

Uploaded:12/4/2019 9:52:56 AM By: Drew Breaux