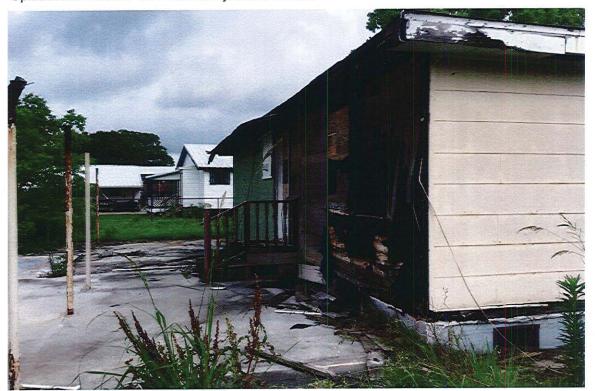

# PROJECT TITLE

Condemnation Hearing – 1188 Highway 665

## PROJECT SUMMARY (200 WORDS OR LESS)

Condemnation Hearing called on the residential structure located at 1188 Highway 665

# PROJECT PURPOSE & BENEFITS (150 WORDS OR LESS)

Condemnation Hearing called on the residential structure located at 1188 Highway 665 for Monday, July 26, 2021 at 5:30 pm.

|     |     | TOT               | TAL EXPENDITURE            |            |
|-----|-----|-------------------|----------------------------|------------|
|     |     |                   | N/A                        |            |
|     |     | AMOUNT SH         | OWN ABOVE IS: (CIRC        | CLE ONE)   |
|     | AC' | TUAL – N/A        |                            | ESTIMATED  |
|     | IS  | <b>PROJECTALR</b> | EADY BUDGETED: (C          | IRCLE ONE) |
| N/A | NO  | YES               | IF YES AMOUNT<br>BUDGETED: |            |

## NA-19-9788

1188 HIGHWAY 665 , MONTEGUT 70377 Description:DERELICT STRUCTURE

Uploaded:12/4/2019 9:52:09 AM By: Drew Breaux

Uploaded:12/4/2019 9:52:51 AM By: Drew Breaux

Uploaded:12/4/2019 9:52:52 AM By: Drew Breaux

#### NA-19-9788

1188 HIGHWAY 665 , MONTEGUT 70377 Description:DERELICT STRUCTURE

Uploaded:12/4/2019 9:52:54 AM By: Drew Breaux

Uploaded:12/4/2019 9:52:55 AM By: Drew Breaux

Uploaded:12/4/2019 9:52:56 AM By: Drew Breaux

Uploaded:12/4/2019 9:52:57 AM By: Drew Breaux

Uploaded:5/10/2021 10:14:36 AM By: Drew Breaux

Uploaded:5/10/2021 10:14:36 AM By: Drew Breaux

Uploaded:5/10/2021 10:14:37 AM By: Drew Breaux

Uploaded:5/10/2021 10:14:38 AM By: Drew Breaux