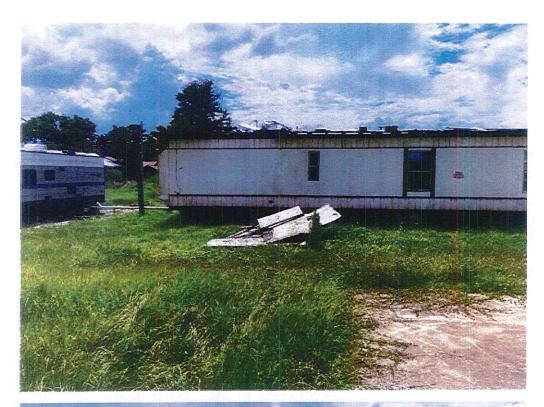

## NA-19-9788

1188 HIGHWAY 665 , MONTEGUT 70377 Description:DERELICT STRUCTURE

Uploaded:12/4/2019 9:52:09 AM By: Drew Breaux

Uploaded:12/4/2019 9:52:51 AM By: Drew Breaux

Uploaded:12/4/2019 9:52:52 AM By: Drew Breaux

#### NA-19-9788

1188 HIGHWAY 665 , MONTEGUT 70377 Description:DERELICT STRUCTURE

Uploaded:12/4/2019 9:52:54 AM By: Drew Breaux

Uploaded:12/4/2019 9:52:55 AM By: Drew Breaux

Uploaded:12/4/2019 9:52:56 AM By: Drew Breaux