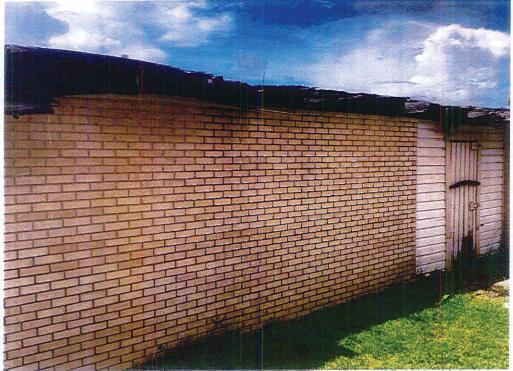

## NA-19-9788

1188 HIGHWAY 665 , MONTEGUT 70377 Description:DERELICT STRUCTURE

Uploaded:12/4/2019 9:52:09 AM By: Drew Breaux

Uploaded:12/4/2019 9:52:51 AM By: Drew Breaux

Uploaded:12/4/2019 9:52:52 AM By: Drew Breaux

#### NA-19-9788

1188 HIGHWAY 665 , MONTEGUT 70377 Description:DERELICT STRUCTURE

Uploaded:12/4/2019 9:52:54 AM By: Drew Breaux

Uploaded:12/4/2019 9:52:55 AM By: Drew Breaux

Uploaded:12/4/2019 9:52:56 AM By: Drew Breaux