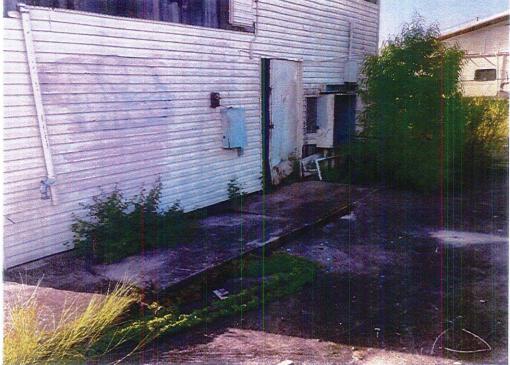

## NA-19-9788

1188 HIGHWAY 665 , MONTEGUT 70377 Description:DERELICT STRUCTURE

Uploaded:12/4/2019 9:52:09 AM By: Drew Breaux

Uploaded:12/4/2019 9:52:51 AM By: Drew Breaux

Uploaded:12/4/2019 9:52:52 AM By: Drew Breaux

#### NA-19-9788

1188 HIGHWAY 665 , MONTEGUT 70377 Description:DERELICT STRUCTURE

Uploaded:12/4/2019 9:52:54 AM By: Drew Breaux

Uploaded:12/4/2019 9:52:55 AM By: Drew Breaux

Uploaded:12/4/2019 9:52:56 AM By: Drew Breaux