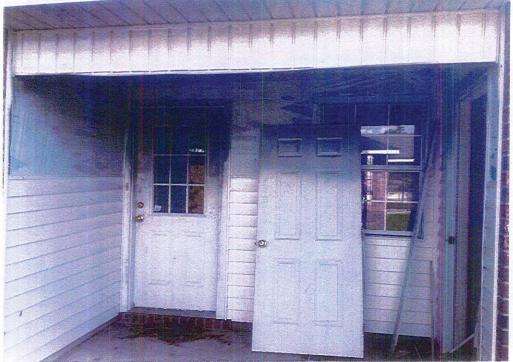

## PROJECT TITLE

Condemnation Hearing – 7300 Shrimpers Row B

#### PROJECT SUMMARY (200 WORDS OR LESS)

Condemnation Hearing called on the residential structure located at 7300 Shrimpers Row B

PROJECT PURPOSE & BENEFITS (150 WORDS OR LESS)

Condemnation Hearing called on the residential structure located at 7300 Shrimpers Row B for Monday, October 24, 2022 at 5:30 pm.