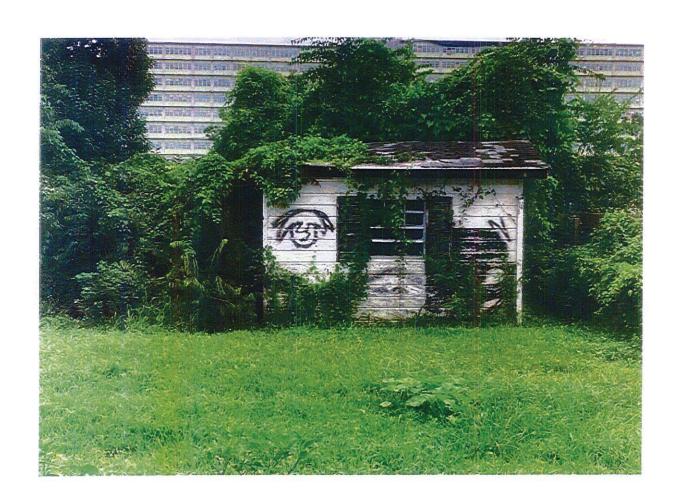

## NA-19-9788

1188 HIGHWAY 665 , MONTEGUT 70377 Description:DERELICT STRUCTURE

Uploaded:12/4/2019 9:52:09 AM By: Drew Breaux

Uploaded:12/4/2019 9:52:51 AM By: Drew Breaux

Uploaded:12/4/2019 9:52:52 AM By: Drew Breaux

#### NA-19-9788

1188 HIGHWAY 665 , MONTEGUT 70377 Description:DERELICT STRUCTURE

Uploaded:12/4/2019 9:52:54 AM By: Drew Breaux

Uploaded:12/4/2019 9:52:55 AM By: Drew Breaux

Uploaded:12/4/2019 9:52:56 AM By: Drew Breaux