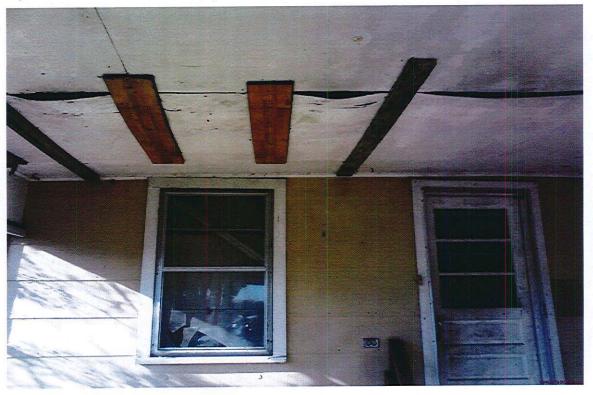

## NA-19-9788

1188 HIGHWAY 665 , MONTEGUT 70377 Description:DERELICT STRUCTURE

Uploaded:12/4/2019 9:52:09 AM By: Drew Breaux

Uploaded:12/4/2019 9:52:51 AM By: Drew Breaux

Uploaded:12/4/2019 9:52:52 AM By: Drew Breaux

#### NA-19-9788

1188 HIGHWAY 665 , MONTEGUT 70377 Description:DERELICT STRUCTURE

Uploaded:12/4/2019 9:52:54 AM By: Drew Breaux

Uploaded:12/4/2019 9:52:55 AM By: Drew Breaux

Uploaded:12/4/2019 9:52:56 AM By: Drew Breaux