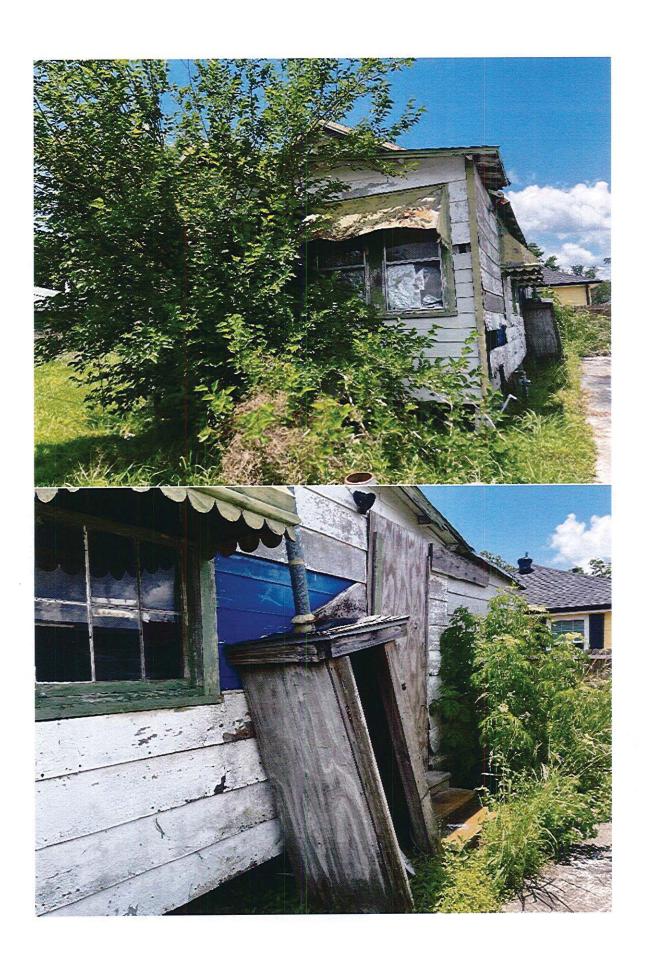

## NA-19-9788

1188 HIGHWAY 665 , MONTEGUT 70377 Description:DERELICT STRUCTURE

Uploaded:12/4/2019 9:52:09 AM By: Drew Breaux

Uploaded:12/4/2019 9:52:51 AM By: Drew Breaux

Uploaded:12/4/2019 9:52:52 AM By: Drew Breaux

#### NA-19-9788

1188 HIGHWAY 665 , MONTEGUT 70377 Description:DERELICT STRUCTURE

Uploaded:12/4/2019 9:52:54 AM By: Drew Breaux

Uploaded:12/4/2019 9:52:55 AM By: Drew Breaux

Uploaded:12/4/2019 9:52:56 AM By: Drew Breaux