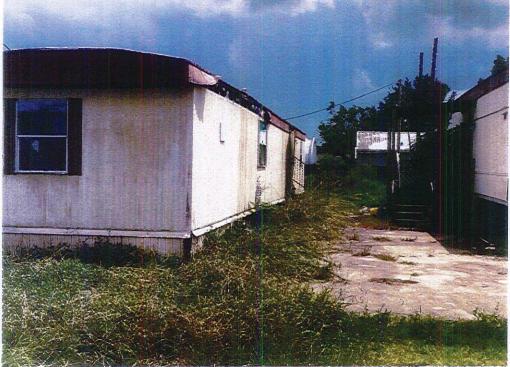

## PROJECT TITLE

Condemnation Hearing – 7300 Shrimpers Row B

#### PROJECT SUMMARY (200 WORDS OR LESS)

Condemnation Hearing called on the residential structure located at 7300 Shrimpers Row B

PROJECT PURPOSE & BENEFITS (150 WORDS OR LESS)

Condemnation Hearing called on the residential structure located at 7300 Shrimpers Row B for Monday, October 24, 2022 at 5:30 pm.