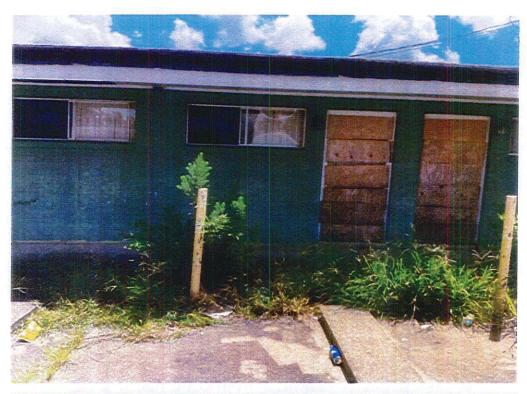

## NA-19-9788

1188 HIGHWAY 665 , MONTEGUT 70377 Description:DERELICT STRUCTURE

Uploaded:12/4/2019 9:52:09 AM By: Drew Breaux

Uploaded:12/4/2019 9:52:51 AM By: Drew Breaux

Uploaded:12/4/2019 9:52:52 AM By: Drew Breaux

#### NA-19-9788

1188 HIGHWAY 665 , MONTEGUT 70377 Description:DERELICT STRUCTURE

Uploaded:12/4/2019 9:52:54 AM By: Drew Breaux

Uploaded:12/4/2019 9:52:55 AM By: Drew Breaux

Uploaded:12/4/2019 9:52:56 AM By: Drew Breaux