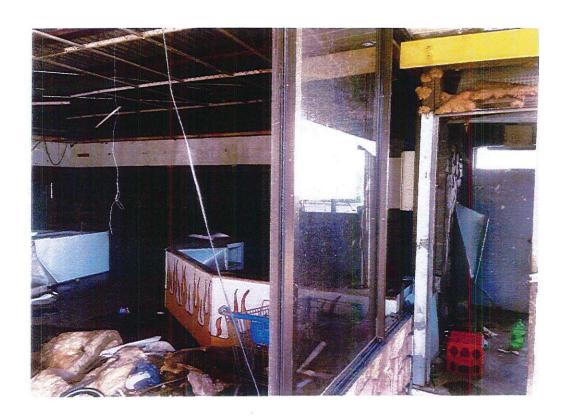

## NA-19-9788

1188 HIGHWAY 665 , MONTEGUT 70377 Description:DERELICT STRUCTURE

Uploaded:12/4/2019 9:52:09 AM By: Drew Breaux

Uploaded:12/4/2019 9:52:51 AM By: Drew Breaux

Uploaded:12/4/2019 9:52:52 AM By: Drew Breaux

#### NA-19-9788

1188 HIGHWAY 665 , MONTEGUT 70377 Description:DERELICT STRUCTURE

Uploaded:12/4/2019 9:52:54 AM By: Drew Breaux

Uploaded:12/4/2019 9:52:55 AM By: Drew Breaux

Uploaded:12/4/2019 9:52:56 AM By: Drew Breaux