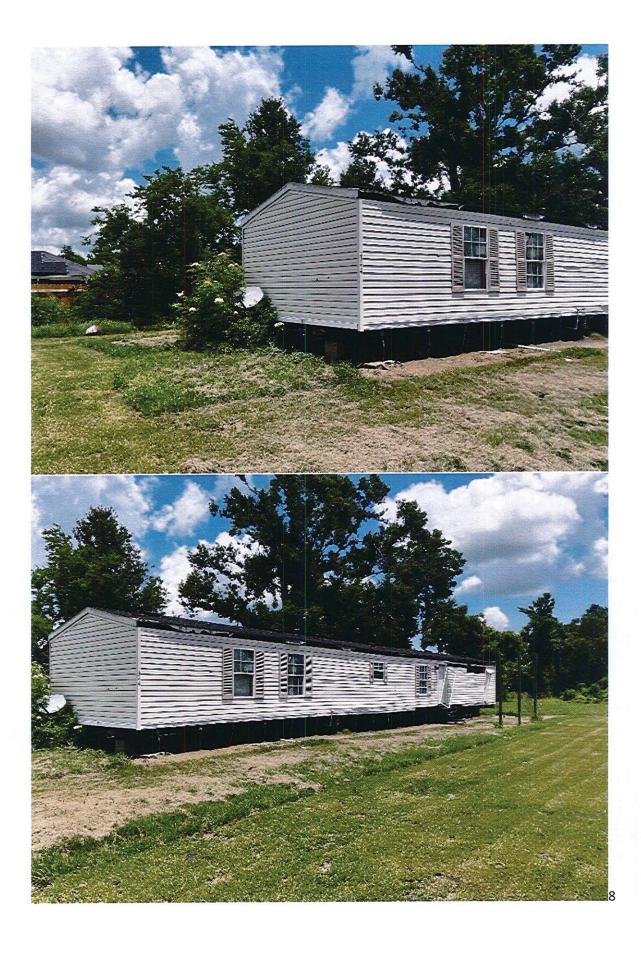

# PROJECT TITLE

Condemnation Hearing – 1188 Highway 665

## PROJECT SUMMARY (200 WORDS OR LESS)

Condemnation Hearing called on the residential structure located at 1188 Highway 665

# PROJECT PURPOSE & BENEFITS (150 WORDS OR LESS)

Condemnation Hearing called on the residential structure located at 1188 Highway 665 for Monday, July 26, 2021 at 5:30 pm.

|     |     | TOT               | TAL EXPENDITURE            |            |
|-----|-----|-------------------|----------------------------|------------|
|     |     |                   | N/A                        |            |
|     |     | AMOUNT SH         | OWN ABOVE IS: (CIRC        | CLE ONE)   |
|     | AC' | TUAL – N/A        |                            | ESTIMATED  |
|     | IS  | <b>PROJECTALR</b> | EADY BUDGETED: (C          | IRCLE ONE) |
| N/A | NO  | YES               | IF YES AMOUNT<br>BUDGETED: |            |

#### NA-19-9788

1188 HIGHWAY 665 , MONTEGUT 70377 Description:DERELICT STRUCTURE

Uploaded:12/4/2019 9:52:54 AM By: Drew Breaux

Uploaded:12/4/2019 9:52:55 AM By: Drew Breaux

Uploaded:12/4/2019 9:52:56 AM By: Drew Breaux