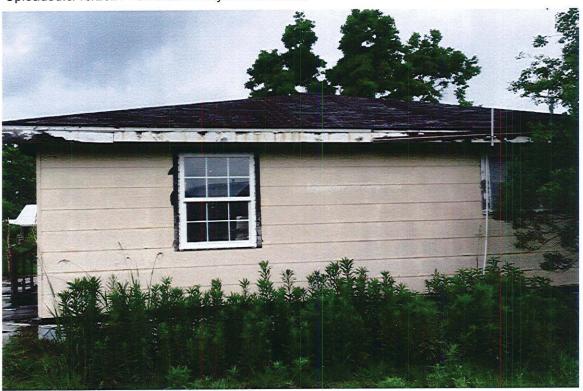

# PROJECT TITLE

Condemnation Hearing – 1188 Highway 665

## PROJECT SUMMARY (200 WORDS OR LESS)

Condemnation Hearing called on the residential structure located at 1188 Highway 665

# PROJECT PURPOSE & BENEFITS (150 WORDS OR LESS)

Condemnation Hearing called on the residential structure located at 1188 Highway 665 for Monday, July 26, 2021 at 5:30 pm.

|     |     | TOT               | TAL EXPENDITURE            |            |
|-----|-----|-------------------|----------------------------|------------|
|     |     |                   | N/A                        |            |
|     |     | AMOUNT SH         | OWN ABOVE IS: (CIRC        | CLE ONE)   |
|     | AC' | TUAL – N/A        |                            | ESTIMATED  |
|     | IS  | <b>PROJECTALR</b> | EADY BUDGETED: (C          | IRCLE ONE) |
| N/A | NO  | YES               | IF YES AMOUNT<br>BUDGETED: |            |