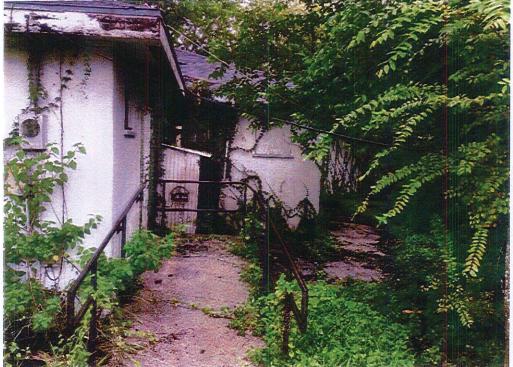

## NA-19-9788

1188 HIGHWAY 665 , MONTEGUT 70377 Description:DERELICT STRUCTURE

Uploaded:12/4/2019 9:52:09 AM By: Drew Breaux

Uploaded:12/4/2019 9:52:51 AM By: Drew Breaux

Uploaded:12/4/2019 9:52:52 AM By: Drew Breaux

#### NA-19-9788

1188 HIGHWAY 665 , MONTEGUT 70377 Description:DERELICT STRUCTURE

Uploaded:12/4/2019 9:52:54 AM By: Drew Breaux

Uploaded:12/4/2019 9:52:55 AM By: Drew Breaux

Uploaded:12/4/2019 9:52:56 AM By: Drew Breaux