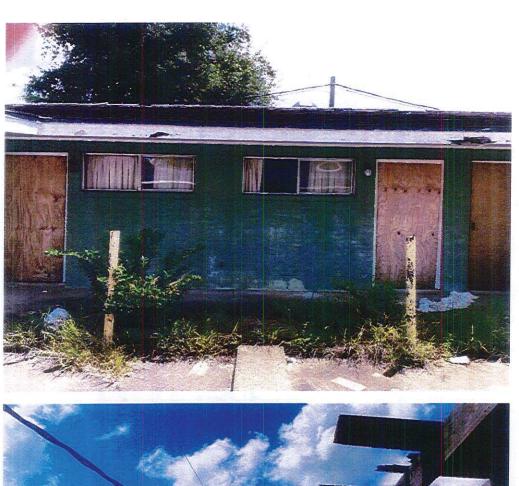

## NA-19-9788

1188 HIGHWAY 665 , MONTEGUT 70377 Description:DERELICT STRUCTURE

Uploaded:12/4/2019 9:52:09 AM By: Drew Breaux

Uploaded:12/4/2019 9:52:51 AM By: Drew Breaux

Uploaded:12/4/2019 9:52:52 AM By: Drew Breaux

#### NA-19-9788

1188 HIGHWAY 665 , MONTEGUT 70377 Description:DERELICT STRUCTURE

Uploaded:12/4/2019 9:52:54 AM By: Drew Breaux

Uploaded:12/4/2019 9:52:55 AM By: Drew Breaux

Uploaded:12/4/2019 9:52:56 AM By: Drew Breaux