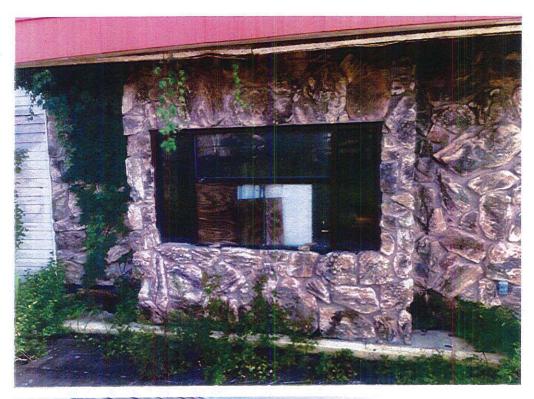

## PROJECT TITLE

Condemnation Hearing – 7300 Shrimpers Row B

#### PROJECT SUMMARY (200 WORDS OR LESS)

Condemnation Hearing called on the residential structure located at 7300 Shrimpers Row B

PROJECT PURPOSE & BENEFITS (150 WORDS OR LESS)

Condemnation Hearing called on the residential structure located at 7300 Shrimpers Row B for Monday, October 24, 2022 at 5:30 pm.