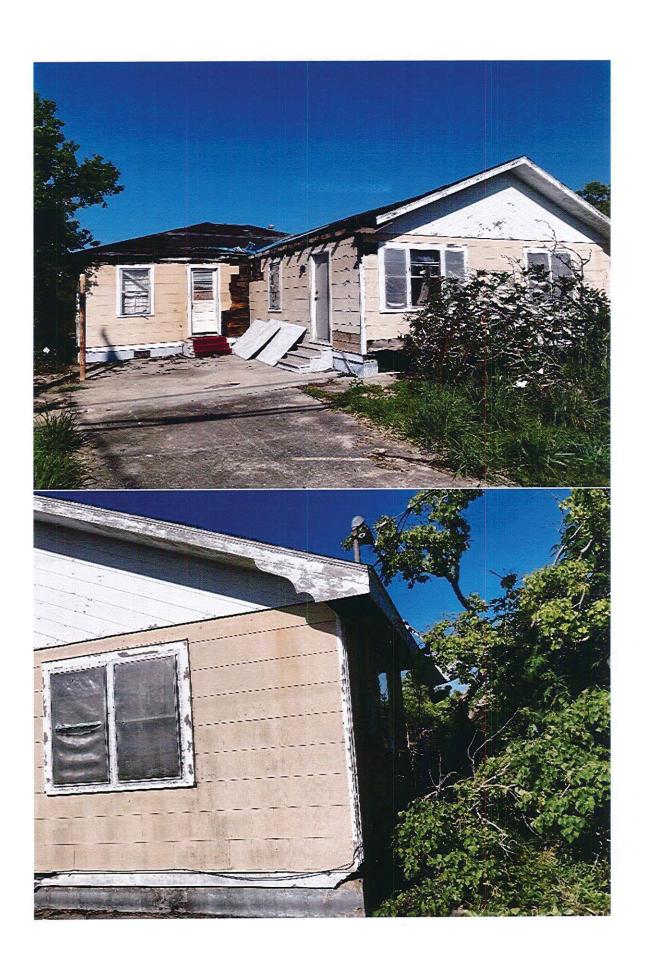

# PROJECT TITLE

Condemnation Hearing – 1188 Highway 665

## PROJECT SUMMARY (200 WORDS OR LESS)

Condemnation Hearing called on the residential structure located at 1188 Highway 665

# PROJECT PURPOSE & BENEFITS (150 WORDS OR LESS)

Condemnation Hearing called on the residential structure located at 1188 Highway 665 for Monday, July 26, 2021 at 5:30 pm.

|     |     | TOT               | TAL EXPENDITURE            |            |
|-----|-----|-------------------|----------------------------|------------|
|     |     |                   | N/A                        |            |
|     |     | AMOUNT SH         | OWN ABOVE IS: (CIRC        | CLE ONE)   |
|     | AC' | TUAL – N/A        |                            | ESTIMATED  |
|     | IS  | <b>PROJECTALR</b> | EADY BUDGETED: (C          | IRCLE ONE) |
| N/A | NO  | YES               | IF YES AMOUNT<br>BUDGETED: |            |

#### NA-19-9788

1188 HIGHWAY 665 , MONTEGUT 70377 Description:DERELICT STRUCTURE

Uploaded:12/4/2019 9:52:54 AM By: Drew Breaux

Uploaded:12/4/2019 9:52:55 AM By: Drew Breaux

Uploaded:12/4/2019 9:52:56 AM By: Drew Breaux