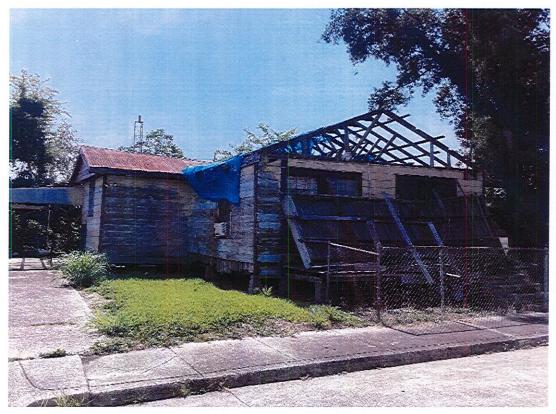

#### **ROLL CALL**

- 1. Conduct public hearings and take action on the proposed condemnation of structures located at the following addresses:
  - A. 116 Leona Street
  - B. 114 Saint Louis Street
  - C. 4448 Country Drive
  - D. 438 Ann Carol Street
  - E. 6749 Shrimpers Row
  - F. 7421 Shrimpers Row
  - G. 308 Richard Drive
  - H. 801 Oak Street
  - I. 1192 Highway 55
  - J. 7217 Park Avenue
  - K. 623 B Hobson Street

| A. | 07/10/23 | Condemnation Hearings – 308 Richard Drive                     | <b>RESOLUTION</b> : Calling a condemnation hearing on the residential & accessory structure located at 308 Richard Dr owned by Ralph & Nellie Lirette, Jr. on July 25, 2023, at 5:30 PM. <b>RESOLUTION ADOPTED</b>                                                                                                |
|----|----------|---------------------------------------------------------------|-------------------------------------------------------------------------------------------------------------------------------------------------------------------------------------------------------------------------------------------------------------------------------------------------------------------|
|    | 07/24/23 | Continue Condemnation<br>Hearings – 308 Richard<br>Drive      | Mr. J. Amedèe moved, seconded by Mr. G. Michel, "THAT, the Council continue the condemnation hearing until October 2023 for the residential and accessory structures located at 308 Richard Drive, Houma, owned by Ralph J. & Nellie Lirette, Jr."  MOTION ADOPTED                                                |
|    | 0=:::::: |                                                               |                                                                                                                                                                                                                                                                                                                   |
| В. | 07/10/23 | Condemnation Hearings – 116 Leona Street                      | RESOLUTION: Calling a condemnation hearing on the residential structure located at 116 Leona St owned by Jarrell P. Melancon on July 25, 2023, at 5:30 PM. RESOLUTION ADOPTED                                                                                                                                     |
|    | 07/24/23 | Continue Condemnation<br>Hearings – 116 Leona<br>Street       | Mr. J. Amedée moved, seconded by Mr. C. Harding, "THAT, the Council continue the condemnation proceedings until October 2023 on the residential structure located at 116 Leona Street, Houma, owned by Jarrell P. Melancon."  MOTION ADOPTED                                                                      |
| C. | 07/10/23 | Condemnation Hearings – 7421 Shrimpers Row                    | RESOLUTION: Calling a condemnation hearing on the residential mobile home located at 7421 Shrimpers Row owned by (Estate) Adam Verdin c/o Adam Verdin on July 25, 2023, at 5:30 PM. RESOLUTION ADOPTED                                                                                                            |
|    | 07/24/23 | Continue Condemnation<br>Hearings – 7421<br>Shrimpers Row     | Mr. D. Babin moved, seconded by Mr. J. Amedée, "THAT, the Council continue the condemnation proceedings until October 2023 on the residential mobile home located at 7421 Shrimpers Row, Houma, owned by (Estate) Adam Verdin c/o Adam Verdin."  MOTION ADOPTED                                                   |
| D. | 07/10/23 | Condemnation Hearings – 114 Saint Louis Street                | RESOLUTION: Calling a condemnation hearing on the residential structure located at 114 Saint Louis St., owned by (Estate) Jules J. Breaux & (Estate) Pat Breaux C/o Dean W. Breaux, Sr., on July 25, 2023, at 5:30 PM. RESOLUTION ADOPTED                                                                         |
|    | 07/24/23 | Continue Condemnation<br>Hearings – 114 Saint<br>Louis Street | Mr. J. Amedée moved, seconded by Mr. D. J. Guidry, "THAT, the Council continue the condemnation proceedings until October 2023 on the residential and accessory structure located at 114 Saint Louis Street, Houma, owned (Estate) Jules J. Breaux & (Estate) Pat Breaux c/o Dean W. Breaux, Sr."  MOTION ADOPTED |
| Г  | 07/10/02 | C 1 TT                                                        | DEGOLUTION C. III                                                                                                                                                                                                                                                                                                 |
| E. | 07/10/23 | Condemnation Hearings – 6749 Shrimpers Row                    | <b>RESOLUTION</b> : Calling a condemnation hearing on the residential structure located at 6749 Shrimpers Row owned by Robert N. Meade on July 25, 2023, at 5:30 PM. <b>RESOLUTION ADOPTED</b>                                                                                                                    |
|    | 07/24/23 | Continue Condemnation<br>Hearings – 6749<br>Shrimpers Row     | Mr. D. Babin moved, seconded by Mr. D. J. Guidry, "THAT, the Council continue the condemnation proceeding until October 2023 on                                                                                                                                                                                   |