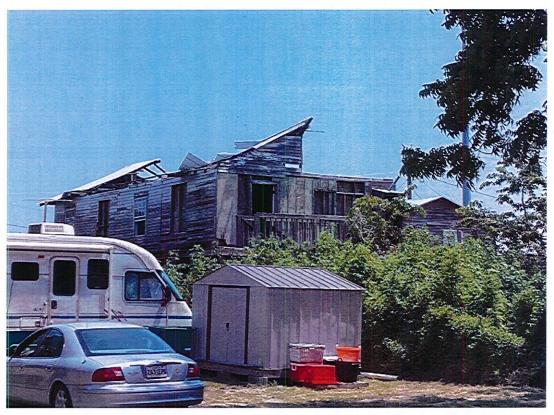

| A. | 07/10/23 | Condemnation Hearings – 308 Richard Drive                     | <b>RESOLUTION</b> : Calling a condemnation hearing on the residential & accessory structure located at 308 Richard Dr owned by Ralph & Nellie Lirette, Jr. on July 25, 2023, at 5:30 PM. <b>RESOLUTION ADOPTED</b>                                                                                                |
|----|----------|---------------------------------------------------------------|-------------------------------------------------------------------------------------------------------------------------------------------------------------------------------------------------------------------------------------------------------------------------------------------------------------------|
|    | 07/24/23 | Continue Condemnation<br>Hearings – 308 Richard<br>Drive      | Mr. J. Amedèe moved, seconded by Mr. G. Michel, "THAT, the Council continue the condemnation hearing until October 2023 for the residential and accessory structures located at 308 Richard Drive, Houma, owned by Ralph J. & Nellie Lirette, Jr."  MOTION ADOPTED                                                |
|    | 0=:::::: |                                                               |                                                                                                                                                                                                                                                                                                                   |
| В. | 07/10/23 | Condemnation Hearings – 116 Leona Street                      | RESOLUTION: Calling a condemnation hearing on the residential structure located at 116 Leona St owned by Jarrell P. Melancon on July 25, 2023, at 5:30 PM. RESOLUTION ADOPTED                                                                                                                                     |
|    | 07/24/23 | Continue Condemnation<br>Hearings – 116 Leona<br>Street       | Mr. J. Amedée moved, seconded by Mr. C. Harding, "THAT, the Council continue the condemnation proceedings until October 2023 on the residential structure located at 116 Leona Street, Houma, owned by Jarrell P. Melancon."  MOTION ADOPTED                                                                      |
| C. | 07/10/23 | Condemnation Hearings – 7421 Shrimpers Row                    | RESOLUTION: Calling a condemnation hearing on the residential mobile home located at 7421 Shrimpers Row owned by (Estate) Adam Verdin c/o Adam Verdin on July 25, 2023, at 5:30 PM. RESOLUTION ADOPTED                                                                                                            |
|    | 07/24/23 | Continue Condemnation<br>Hearings – 7421<br>Shrimpers Row     | Mr. D. Babin moved, seconded by Mr. J. Amedée, "THAT, the Council continue the condemnation proceedings until October 2023 on the residential mobile home located at 7421 Shrimpers Row, Houma, owned by (Estate) Adam Verdin c/o Adam Verdin."  MOTION ADOPTED                                                   |
| D. | 07/10/23 | Condemnation Hearings – 114 Saint Louis Street                | RESOLUTION: Calling a condemnation hearing on the residential structure located at 114 Saint Louis St., owned by (Estate) Jules J. Breaux & (Estate) Pat Breaux C/o Dean W. Breaux, Sr., on July 25, 2023, at 5:30 PM. RESOLUTION ADOPTED                                                                         |
|    | 07/24/23 | Continue Condemnation<br>Hearings – 114 Saint<br>Louis Street | Mr. J. Amedée moved, seconded by Mr. D. J. Guidry, "THAT, the Council continue the condemnation proceedings until October 2023 on the residential and accessory structure located at 114 Saint Louis Street, Houma, owned (Estate) Jules J. Breaux & (Estate) Pat Breaux c/o Dean W. Breaux, Sr."  MOTION ADOPTED |
| Г  | 07/10/02 | C 1 TT                                                        | DEGOLUTION C. III                                                                                                                                                                                                                                                                                                 |
| E. | 07/10/23 | Condemnation Hearings – 6749 Shrimpers Row                    | <b>RESOLUTION</b> : Calling a condemnation hearing on the residential structure located at 6749 Shrimpers Row owned by Robert N. Meade on July 25, 2023, at 5:30 PM. <b>RESOLUTION ADOPTED</b>                                                                                                                    |
|    | 07/24/23 | Continue Condemnation<br>Hearings – 6749<br>Shrimpers Row     | Mr. D. Babin moved, seconded by Mr. D. J. Guidry, "THAT, the Council continue the condemnation proceeding until October 2023 on                                                                                                                                                                                   |