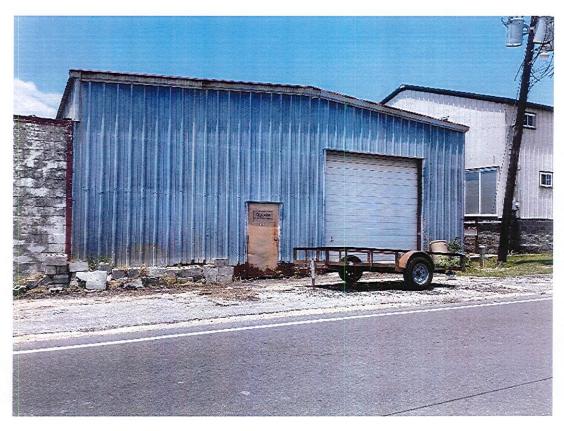

|    |          |                                                             | the residential structure located at 6749 Shrimpers Row, Houma, owned by Robert N. Meade."  MOTION ADOPTED                                                                                                                                                                            |
|----|----------|-------------------------------------------------------------|---------------------------------------------------------------------------------------------------------------------------------------------------------------------------------------------------------------------------------------------------------------------------------------|
| F. | 07/10/23 | Condemnation Hearings – 438 Ann Carol Street                | RESOLUTION: Calling a condemnation hearing on the residential mobile home located at 438 Ann Carol St., owned by Howard P. & Sue Ellen Duplechin on July 25, 2023 at 5:30 PM. RESOLUTION ADOPTED                                                                                      |
|    | 07/24/23 | Continue Condemnation<br>Hearings – 438 Ann<br>Carol Street | Mr. G. Michel moved, seconded by Mr. D. J. Guidry, "THAT, the Council continue the condemnation proceeding until October 2023 on the residential structure located at 438 Ann Carol Street, Houma, owned by Howard P. and Sue Ellen Duplechin."  MOTION ADOPTED                       |
| G. | 07/10/23 | Condemnation Hearings – 4448 Country Drive                  | RESOLUTION: Calling a condemnation hearing on a residential structure located at 4448 Country Dr., owned by Floyd R. & Sylvia Bergeron Gray on July 25, 2023, at 5:30 PM RESOLUTION ADOPTED                                                                                           |
|    | 07/24/23 | Continue Condemnation<br>Hearings – 4448 Country<br>Drive   | Mr. S. Trosclair moved, seconded by Mr. G. Michel, "THAT, the Council continue the condemnation proceeding until October 2023 on the residential structure located at 4448 Country Drive, Bourg, owned by Floyd R. and Sylvia Bergeron Gray."  MOTION ADOPTED                         |
| Н. | 10/9/23  | Condemnation Hearings – 801 Oak Street                      | RESOLUTION: Calling a condemnation hearing on the commercial structure located at 801 Oak Street owned by T. P. Thompson, Inc., Linda Chauvin Ledet, Charles Lloyd Chauvin, Eric David Chauvin, & Beverly Chauvin Findley Newman on October 24, 2023, at 5:30 p.m. RESOLUTION ADOPTED |
| I. | 10/9/23  | Condemnation Hearings – 1192 Highway 55                     | RESOLUTION: Calling a condemnation hearing on the commercial structure located at 1192 Highway 55 owned by Jason P. Authement on October 24, 2023, at 5:30 p.m. RESOLUTION ADOPTED                                                                                                    |
| J. | 10/9/23  | Condemnation Hearings – 7217 Park Avenue                    | RESOLUTION: Calling a condemnation hearing on the commercial structure located at 7217 Park Avenue owned by Rochelle Boudreaux Cochran & Bridget Boudreaux Bourgeois on October 24, 2023, at 5:30 p.m. RESOLUTION ADOPTED                                                             |
| K. | 10/9/23  | Condemnation Hearings – 623 B Hobson Street                 | RESOLUTION: Calling a condemnation hearing on the residential structure located at 623 B Hobson Street owned by Reynold C. Lapeyrouse on October 24, 2023, at 5:30 p.m. RESOLUTION ADOPTED                                                                                            |
| L. | 10/9/23  | Condemnation Hearings – 612 Roosevelt Street                | RESOLUTION: Calling a condemnation hearing on the residential structure located at 612 Roosevelt Street owned by Albert Francis &                                                                                                                                                     |