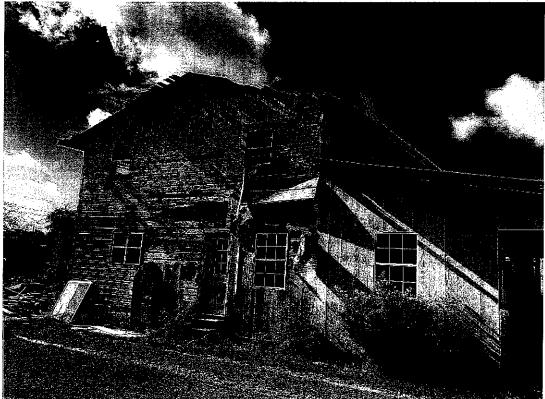

| A. | 07/10/23 | Condemnation Hearings – 308 Richard Drive                     | <b>RESOLUTION</b> : Calling a condemnation hearing on the residential & accessory structure located at 308 Richard Dr owned by Ralph & Nellie Lirette, Jr. on July 25, 2023, at 5:30 PM. <b>RESOLUTION ADOPTED</b>                                                                                                |
|----|----------|---------------------------------------------------------------|-------------------------------------------------------------------------------------------------------------------------------------------------------------------------------------------------------------------------------------------------------------------------------------------------------------------|
|    | 07/24/23 | Continue Condemnation<br>Hearings – 308 Richard<br>Drive      | Mr. J. Amedèe moved, seconded by Mr. G. Michel, "THAT, the Council continue the condemnation hearing until October 2023 for the residential and accessory structures located at 308 Richard Drive, Houma, owned by Ralph J. & Nellie Lirette, Jr."  MOTION ADOPTED                                                |
|    | 0=:::::: |                                                               |                                                                                                                                                                                                                                                                                                                   |
| В. | 07/10/23 | Condemnation Hearings – 116 Leona Street                      | RESOLUTION: Calling a condemnation hearing on the residential structure located at 116 Leona St owned by Jarrell P. Melancon on July 25, 2023, at 5:30 PM. RESOLUTION ADOPTED                                                                                                                                     |
|    | 07/24/23 | Continue Condemnation<br>Hearings – 116 Leona<br>Street       | Mr. J. Amedée moved, seconded by Mr. C. Harding, "THAT, the Council continue the condemnation proceedings until October 2023 on the residential structure located at 116 Leona Street, Houma, owned by Jarrell P. Melancon."  MOTION ADOPTED                                                                      |
| C. | 07/10/23 | Condemnation Hearings – 7421 Shrimpers Row                    | RESOLUTION: Calling a condemnation hearing on the residential mobile home located at 7421 Shrimpers Row owned by (Estate) Adam Verdin c/o Adam Verdin on July 25, 2023, at 5:30 PM. RESOLUTION ADOPTED                                                                                                            |
|    | 07/24/23 | Continue Condemnation<br>Hearings – 7421<br>Shrimpers Row     | Mr. D. Babin moved, seconded by Mr. J. Amedée, "THAT, the Council continue the condemnation proceedings until October 2023 on the residential mobile home located at 7421 Shrimpers Row, Houma, owned by (Estate) Adam Verdin c/o Adam Verdin."  MOTION ADOPTED                                                   |
| D. | 07/10/23 | Condemnation Hearings – 114 Saint Louis Street                | RESOLUTION: Calling a condemnation hearing on the residential structure located at 114 Saint Louis St., owned by (Estate) Jules J. Breaux & (Estate) Pat Breaux C/o Dean W. Breaux, Sr., on July 25, 2023, at 5:30 PM. RESOLUTION ADOPTED                                                                         |
|    | 07/24/23 | Continue Condemnation<br>Hearings – 114 Saint<br>Louis Street | Mr. J. Amedée moved, seconded by Mr. D. J. Guidry, "THAT, the Council continue the condemnation proceedings until October 2023 on the residential and accessory structure located at 114 Saint Louis Street, Houma, owned (Estate) Jules J. Breaux & (Estate) Pat Breaux c/o Dean W. Breaux, Sr."  MOTION ADOPTED |
| Г  | 07/10/02 | C 1 TT                                                        | DEGOLUTION C. III                                                                                                                                                                                                                                                                                                 |
| E. | 07/10/23 | Condemnation Hearings – 6749 Shrimpers Row                    | <b>RESOLUTION</b> : Calling a condemnation hearing on the residential structure located at 6749 Shrimpers Row owned by Robert N. Meade on July 25, 2023, at 5:30 PM. <b>RESOLUTION ADOPTED</b>                                                                                                                    |
|    | 07/24/23 | Continue Condemnation<br>Hearings – 6749<br>Shrimpers Row     | Mr. D. Babin moved, seconded by Mr. D. J. Guidry, "THAT, the Council continue the condemnation proceeding until October 2023 on                                                                                                                                                                                   |