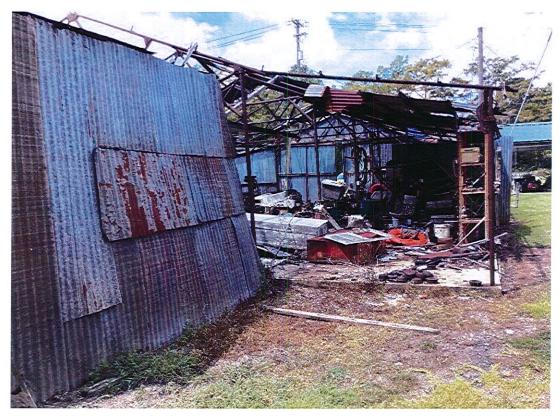

| A. | 07/10/23 | Condemnation Hearings – 308 Richard Drive                     | <b>RESOLUTION</b> : Calling a condemnation hearing on the residential & accessory structure located at 308 Richard Dr owned by Ralph & Nellie Lirette, Jr. on July 25, 2023, at 5:30 PM. <b>RESOLUTION ADOPTED</b>                                                                                                |
|----|----------|---------------------------------------------------------------|-------------------------------------------------------------------------------------------------------------------------------------------------------------------------------------------------------------------------------------------------------------------------------------------------------------------|
|    | 07/24/23 | Continue Condemnation<br>Hearings – 308 Richard<br>Drive      | Mr. J. Amedèe moved, seconded by Mr. G. Michel, "THAT, the Council continue the condemnation hearing until October 2023 for the residential and accessory structures located at 308 Richard Drive, Houma, owned by Ralph J. & Nellie Lirette, Jr."  MOTION ADOPTED                                                |
|    | 0=:::::: |                                                               |                                                                                                                                                                                                                                                                                                                   |
| В. | 07/10/23 | Condemnation Hearings – 116 Leona Street                      | RESOLUTION: Calling a condemnation hearing on the residential structure located at 116 Leona St owned by Jarrell P. Melancon on July 25, 2023, at 5:30 PM. RESOLUTION ADOPTED                                                                                                                                     |
|    | 07/24/23 | Continue Condemnation<br>Hearings – 116 Leona<br>Street       | Mr. J. Amedée moved, seconded by Mr. C. Harding, "THAT, the Council continue the condemnation proceedings until October 2023 on the residential structure located at 116 Leona Street, Houma, owned by Jarrell P. Melancon."  MOTION ADOPTED                                                                      |
| C. | 07/10/23 | Condemnation Hearings – 7421 Shrimpers Row                    | RESOLUTION: Calling a condemnation hearing on the residential mobile home located at 7421 Shrimpers Row owned by (Estate) Adam Verdin c/o Adam Verdin on July 25, 2023, at 5:30 PM. RESOLUTION ADOPTED                                                                                                            |
|    | 07/24/23 | Continue Condemnation<br>Hearings – 7421<br>Shrimpers Row     | Mr. D. Babin moved, seconded by Mr. J. Amedée, "THAT, the Council continue the condemnation proceedings until October 2023 on the residential mobile home located at 7421 Shrimpers Row, Houma, owned by (Estate) Adam Verdin c/o Adam Verdin."  MOTION ADOPTED                                                   |
| D. | 07/10/23 | Condemnation Hearings – 114 Saint Louis Street                | RESOLUTION: Calling a condemnation hearing on the residential structure located at 114 Saint Louis St., owned by (Estate) Jules J. Breaux & (Estate) Pat Breaux C/o Dean W. Breaux, Sr., on July 25, 2023, at 5:30 PM. RESOLUTION ADOPTED                                                                         |
|    | 07/24/23 | Continue Condemnation<br>Hearings – 114 Saint<br>Louis Street | Mr. J. Amedée moved, seconded by Mr. D. J. Guidry, "THAT, the Council continue the condemnation proceedings until October 2023 on the residential and accessory structure located at 114 Saint Louis Street, Houma, owned (Estate) Jules J. Breaux & (Estate) Pat Breaux c/o Dean W. Breaux, Sr."  MOTION ADOPTED |
| Г  | 07/10/02 | C 1 TT                                                        | DEGOLUTION C. III                                                                                                                                                                                                                                                                                                 |
| E. | 07/10/23 | Condemnation Hearings – 6749 Shrimpers Row                    | <b>RESOLUTION</b> : Calling a condemnation hearing on the residential structure located at 6749 Shrimpers Row owned by Robert N. Meade on July 25, 2023, at 5:30 PM. <b>RESOLUTION ADOPTED</b>                                                                                                                    |
|    | 07/24/23 | Continue Condemnation<br>Hearings – 6749<br>Shrimpers Row     | Mr. D. Babin moved, seconded by Mr. D. J. Guidry, "THAT, the Council continue the condemnation proceeding until October 2023 on                                                                                                                                                                                   |