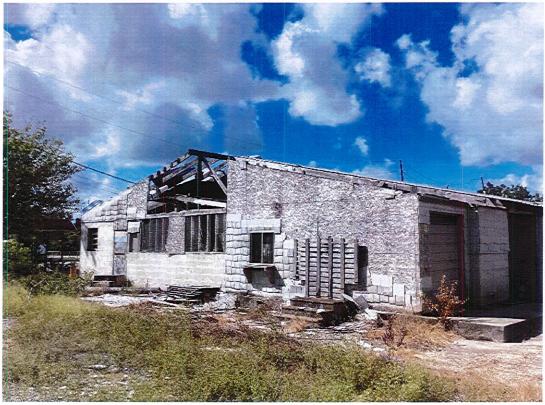

#### **Item Title:**

**Condemnation Hearings** 

### **Item Summary:**

Conduct public hearings and take action on the proposed condemnation of structures located at the following addresses:

- A. 116 Leona Street
- B. 114 Saint Louis Street
- C. 4448 Country Drive
- D. 438 Ann Carol Street
- E. 6749 Shrimpers Row
- F. 7421 Shrimpers Row
- G. 308 Richard Drive
- H. 801 Oak Street
- I. 1192 Highway 55
- J. 7217 Park Avenue
- K. 623 B Hobson Street
- L. 612 Roosevelt Street
- M. 1693 Highway 55
- N. 211 Sunny Acres Street
- O. 278 Garnet Street
- P. 4817 West Main Street
- Q. 3796 Highway 24
- R. 111 Blair Drive
- S. 211 Sterling Drive
- T. 167 A New Orleans Blvd.
- U. 506 Oak Street
- V. 303 Sterling Drive
- W. 4451 Highway 56
- X. 240 Pitre Street
- Y. 2836 Savanne Road
- Z. 440 Ann Carol Street
- AA. 217 Jean Ellen Avenue
- BB. 112 Authement Street
- CC. 135 Square Wolf Lane