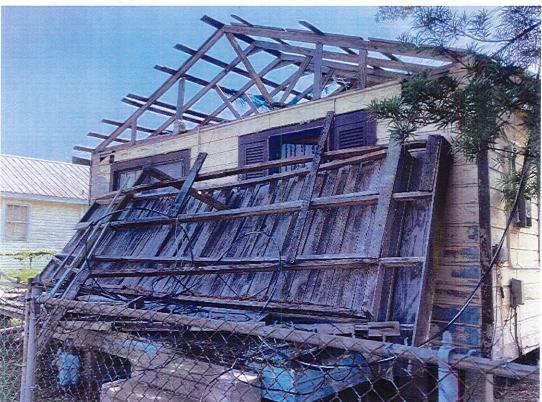

#### **ROLL CALL**

- 1. Conduct public hearings and take action on the proposed condemnation of structures located at the following addresses:
  - A. 116 Leona Street
  - B. 114 Saint Louis Street
  - C. 4448 Country Drive
  - D. 438 Ann Carol Street
  - E. 6749 Shrimpers Row
  - F. 7421 Shrimpers Row
  - G. 308 Richard Drive
  - H. 801 Oak Street
  - I. 1192 Highway 55
  - J. 7217 Park Avenue
  - K. 623 B Hobson Street

| A. | 07/10/23 | Condemnation Hearings – 308 Richard Drive                     | <b>RESOLUTION</b> : Calling a condemnation hearing on the residential & accessory structure located at 308 Richard Dr owned by Ralph & Nellie Lirette, Jr. on July 25, 2023, at 5:30 PM. <b>RESOLUTION ADOPTED</b>                                                                                                |
|----|----------|---------------------------------------------------------------|-------------------------------------------------------------------------------------------------------------------------------------------------------------------------------------------------------------------------------------------------------------------------------------------------------------------|
|    | 07/24/23 | Continue Condemnation<br>Hearings – 308 Richard<br>Drive      | Mr. J. Amedèe moved, seconded by Mr. G. Michel, "THAT, the Council continue the condemnation hearing until October 2023 for the residential and accessory structures located at 308 Richard Drive, Houma, owned by Ralph J. & Nellie Lirette, Jr."  MOTION ADOPTED                                                |
|    | 0=:::::: |                                                               |                                                                                                                                                                                                                                                                                                                   |
| В. | 07/10/23 | Condemnation Hearings – 116 Leona Street                      | RESOLUTION: Calling a condemnation hearing on the residential structure located at 116 Leona St owned by Jarrell P. Melancon on July 25, 2023, at 5:30 PM. RESOLUTION ADOPTED                                                                                                                                     |
|    | 07/24/23 | Continue Condemnation<br>Hearings – 116 Leona<br>Street       | Mr. J. Amedée moved, seconded by Mr. C. Harding, "THAT, the Council continue the condemnation proceedings until October 2023 on the residential structure located at 116 Leona Street, Houma, owned by Jarrell P. Melancon."  MOTION ADOPTED                                                                      |
| C. | 07/10/23 | Condemnation Hearings – 7421 Shrimpers Row                    | RESOLUTION: Calling a condemnation hearing on the residential mobile home located at 7421 Shrimpers Row owned by (Estate) Adam Verdin c/o Adam Verdin on July 25, 2023, at 5:30 PM. RESOLUTION ADOPTED                                                                                                            |
|    | 07/24/23 | Continue Condemnation<br>Hearings – 7421<br>Shrimpers Row     | Mr. D. Babin moved, seconded by Mr. J. Amedée, "THAT, the Council continue the condemnation proceedings until October 2023 on the residential mobile home located at 7421 Shrimpers Row, Houma, owned by (Estate) Adam Verdin c/o Adam Verdin."  MOTION ADOPTED                                                   |
| D. | 07/10/23 | Condemnation Hearings – 114 Saint Louis Street                | RESOLUTION: Calling a condemnation hearing on the residential structure located at 114 Saint Louis St., owned by (Estate) Jules J. Breaux & (Estate) Pat Breaux C/o Dean W. Breaux, Sr., on July 25, 2023, at 5:30 PM. RESOLUTION ADOPTED                                                                         |
|    | 07/24/23 | Continue Condemnation<br>Hearings – 114 Saint<br>Louis Street | Mr. J. Amedée moved, seconded by Mr. D. J. Guidry, "THAT, the Council continue the condemnation proceedings until October 2023 on the residential and accessory structure located at 114 Saint Louis Street, Houma, owned (Estate) Jules J. Breaux & (Estate) Pat Breaux c/o Dean W. Breaux, Sr."  MOTION ADOPTED |
| Г  | 07/10/02 | C 1 TT                                                        | DEGOLUTION C. III                                                                                                                                                                                                                                                                                                 |
| E. | 07/10/23 | Condemnation Hearings – 6749 Shrimpers Row                    | <b>RESOLUTION</b> : Calling a condemnation hearing on the residential structure located at 6749 Shrimpers Row owned by Robert N. Meade on July 25, 2023, at 5:30 PM. <b>RESOLUTION ADOPTED</b>                                                                                                                    |
|    | 07/24/23 | Continue Condemnation<br>Hearings – 6749<br>Shrimpers Row     | Mr. D. Babin moved, seconded by Mr. D. J. Guidry, "THAT, the Council continue the condemnation proceeding until October 2023 on                                                                                                                                                                                   |