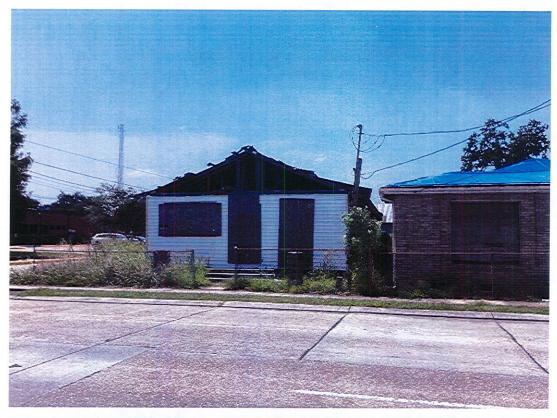

#### **ROLL CALL**

- 1. Conduct public hearings and take action on the proposed condemnation of structures located at the following addresses:
  - A. 116 Leona Street
  - B. 114 Saint Louis Street
  - C. 4448 Country Drive
  - D. 438 Ann Carol Street
  - E. 6749 Shrimpers Row
  - F. 7421 Shrimpers Row
  - G. 308 Richard Drive
  - H. 801 Oak Street
  - I. 1192 Highway 55
  - J. 7217 Park Avenue
  - K. 623 B Hobson Street

### **Item Summary:**

Conduct public hearings and take action on the proposed condemnation of structures located at the following addresses:

- A. 116 Leona Street
- B. 114 Saint Louis Street
- C. 4448 Country Drive
- D. 438 Ann Carol Street
- E. 6749 Shrimpers Row
- F. 7421 Shrimpers Row
- G. 308 Richard Drive
- H. 801 Oak Street
- I. 1192 Highway 55
- J. 7217 Park Avenue
- K. 623 B Hobson Street
- L. 612 Roosevelt Street
- M. 1693 Highway 55
- N. 211 Sunny Acres Street
- O. 278 Garnet Street
- P. 4817 West Main Street
- Q. 3796 Highway 24
- R. 111 Blair Drive
- S. 211 Sterling Drive
- T. 167 A New Orleans Blvd.
- U. 506 Oak Street
- V. 303 Sterling Drive
- W. 4451 Highway 56
- X. 240 Pitre Street
- Y. 2836 Savanne Road
- Z. 440 Ann Carol Street
- AA. 217 Jean Ellen Avenue
- BB. 112 Authement Street
- CC. 135 Square Wolf Lane