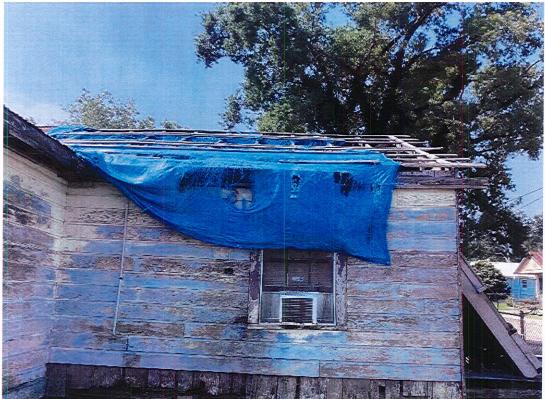

#### **ROLL CALL**

- 1. Conduct public hearings and take action on the proposed condemnation of structures located at the following addresses:
  - A. 116 Leona Street
  - B. 114 Saint Louis Street
  - C. 4448 Country Drive
  - D. 438 Ann Carol Street
  - E. 6749 Shrimpers Row
  - F. 7421 Shrimpers Row
  - G. 308 Richard Drive
  - H. 801 Oak Street
  - I. 1192 Highway 55
  - J. 7217 Park Avenue
  - K. 623 B Hobson Street

| A. | 07/10/23 | Condemnation Hearings – 308 Richard Drive                     | <b>RESOLUTION</b> : Calling a condemnation hearing on the residential & accessory structure located at 308 Richard Dr owned by Ralph & Nellie Lirette, Jr. on July 25, 2023, at 5:30 PM. <b>RESOLUTION ADOPTED</b>                                                                                                |
|----|----------|---------------------------------------------------------------|-------------------------------------------------------------------------------------------------------------------------------------------------------------------------------------------------------------------------------------------------------------------------------------------------------------------|
|    | 07/24/23 | Continue Condemnation<br>Hearings – 308 Richard<br>Drive      | Mr. J. Amedèe moved, seconded by Mr. G. Michel, "THAT, the Council continue the condemnation hearing until October 2023 for the residential and accessory structures located at 308 Richard Drive, Houma, owned by Ralph J. & Nellie Lirette, Jr."  MOTION ADOPTED                                                |
|    | 0=:::::: |                                                               |                                                                                                                                                                                                                                                                                                                   |
| В. | 07/10/23 | Condemnation Hearings – 116 Leona Street                      | RESOLUTION: Calling a condemnation hearing on the residential structure located at 116 Leona St owned by Jarrell P. Melancon on July 25, 2023, at 5:30 PM. RESOLUTION ADOPTED                                                                                                                                     |
|    | 07/24/23 | Continue Condemnation<br>Hearings – 116 Leona<br>Street       | Mr. J. Amedée moved, seconded by Mr. C. Harding, "THAT, the Council continue the condemnation proceedings until October 2023 on the residential structure located at 116 Leona Street, Houma, owned by Jarrell P. Melancon."  MOTION ADOPTED                                                                      |
| C. | 07/10/23 | Condemnation Hearings – 7421 Shrimpers Row                    | RESOLUTION: Calling a condemnation hearing on the residential mobile home located at 7421 Shrimpers Row owned by (Estate) Adam Verdin c/o Adam Verdin on July 25, 2023, at 5:30 PM. RESOLUTION ADOPTED                                                                                                            |
|    | 07/24/23 | Continue Condemnation<br>Hearings – 7421<br>Shrimpers Row     | Mr. D. Babin moved, seconded by Mr. J. Amedée, "THAT, the Council continue the condemnation proceedings until October 2023 on the residential mobile home located at 7421 Shrimpers Row, Houma, owned by (Estate) Adam Verdin c/o Adam Verdin."  MOTION ADOPTED                                                   |
| D. | 07/10/23 | Condemnation Hearings – 114 Saint Louis Street                | RESOLUTION: Calling a condemnation hearing on the residential structure located at 114 Saint Louis St., owned by (Estate) Jules J. Breaux & (Estate) Pat Breaux C/o Dean W. Breaux, Sr., on July 25, 2023, at 5:30 PM. RESOLUTION ADOPTED                                                                         |
|    | 07/24/23 | Continue Condemnation<br>Hearings – 114 Saint<br>Louis Street | Mr. J. Amedée moved, seconded by Mr. D. J. Guidry, "THAT, the Council continue the condemnation proceedings until October 2023 on the residential and accessory structure located at 114 Saint Louis Street, Houma, owned (Estate) Jules J. Breaux & (Estate) Pat Breaux c/o Dean W. Breaux, Sr."  MOTION ADOPTED |
| Г  | 07/10/02 | C 1 TT                                                        | DEGOLUTION C. III                                                                                                                                                                                                                                                                                                 |
| E. | 07/10/23 | Condemnation Hearings – 6749 Shrimpers Row                    | <b>RESOLUTION</b> : Calling a condemnation hearing on the residential structure located at 6749 Shrimpers Row owned by Robert N. Meade on July 25, 2023, at 5:30 PM. <b>RESOLUTION ADOPTED</b>                                                                                                                    |
|    | 07/24/23 | Continue Condemnation<br>Hearings – 6749<br>Shrimpers Row     | Mr. D. Babin moved, seconded by Mr. D. J. Guidry, "THAT, the Council continue the condemnation proceeding until October 2023 on                                                                                                                                                                                   |