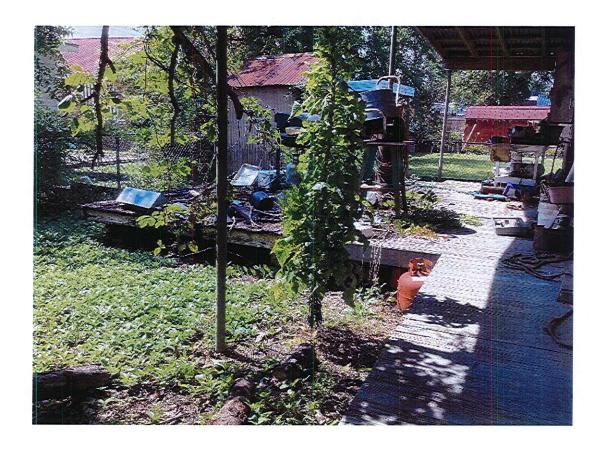

| A. | 07/10/23 | Condemnation Hearings – 308 Richard Drive                     | <b>RESOLUTION</b> : Calling a condemnation hearing on the residential & accessory structure located at 308 Richard Dr owned by Ralph & Nellie Lirette, Jr. on July 25, 2023, at 5:30 PM. <b>RESOLUTION ADOPTED</b>                                                                                                |
|----|----------|---------------------------------------------------------------|-------------------------------------------------------------------------------------------------------------------------------------------------------------------------------------------------------------------------------------------------------------------------------------------------------------------|
|    | 07/24/23 | Continue Condemnation<br>Hearings – 308 Richard<br>Drive      | Mr. J. Amedèe moved, seconded by Mr. G. Michel, "THAT, the Council continue the condemnation hearing until October 2023 for the residential and accessory structures located at 308 Richard Drive, Houma, owned by Ralph J. & Nellie Lirette, Jr."  MOTION ADOPTED                                                |
|    | 0=:::::: |                                                               |                                                                                                                                                                                                                                                                                                                   |
| В. | 07/10/23 | Condemnation Hearings – 116 Leona Street                      | RESOLUTION: Calling a condemnation hearing on the residential structure located at 116 Leona St owned by Jarrell P. Melancon on July 25, 2023, at 5:30 PM. RESOLUTION ADOPTED                                                                                                                                     |
|    | 07/24/23 | Continue Condemnation<br>Hearings – 116 Leona<br>Street       | Mr. J. Amedée moved, seconded by Mr. C. Harding, "THAT, the Council continue the condemnation proceedings until October 2023 on the residential structure located at 116 Leona Street, Houma, owned by Jarrell P. Melancon."  MOTION ADOPTED                                                                      |
| C. | 07/10/23 | Condemnation Hearings – 7421 Shrimpers Row                    | RESOLUTION: Calling a condemnation hearing on the residential mobile home located at 7421 Shrimpers Row owned by (Estate) Adam Verdin c/o Adam Verdin on July 25, 2023, at 5:30 PM. RESOLUTION ADOPTED                                                                                                            |
|    | 07/24/23 | Continue Condemnation<br>Hearings – 7421<br>Shrimpers Row     | Mr. D. Babin moved, seconded by Mr. J. Amedée, "THAT, the Council continue the condemnation proceedings until October 2023 on the residential mobile home located at 7421 Shrimpers Row, Houma, owned by (Estate) Adam Verdin c/o Adam Verdin."  MOTION ADOPTED                                                   |
| D. | 07/10/23 | Condemnation Hearings – 114 Saint Louis Street                | RESOLUTION: Calling a condemnation hearing on the residential structure located at 114 Saint Louis St., owned by (Estate) Jules J. Breaux & (Estate) Pat Breaux C/o Dean W. Breaux, Sr., on July 25, 2023, at 5:30 PM. RESOLUTION ADOPTED                                                                         |
|    | 07/24/23 | Continue Condemnation<br>Hearings – 114 Saint<br>Louis Street | Mr. J. Amedée moved, seconded by Mr. D. J. Guidry, "THAT, the Council continue the condemnation proceedings until October 2023 on the residential and accessory structure located at 114 Saint Louis Street, Houma, owned (Estate) Jules J. Breaux & (Estate) Pat Breaux c/o Dean W. Breaux, Sr."  MOTION ADOPTED |
| Г  | 07/10/02 | C 1 TT                                                        | DEGOLUTION C. III                                                                                                                                                                                                                                                                                                 |
| E. | 07/10/23 | Condemnation Hearings – 6749 Shrimpers Row                    | <b>RESOLUTION</b> : Calling a condemnation hearing on the residential structure located at 6749 Shrimpers Row owned by Robert N. Meade on July 25, 2023, at 5:30 PM. <b>RESOLUTION ADOPTED</b>                                                                                                                    |
|    | 07/24/23 | Continue Condemnation<br>Hearings – 6749<br>Shrimpers Row     | Mr. D. Babin moved, seconded by Mr. D. J. Guidry, "THAT, the Council continue the condemnation proceeding until October 2023 on                                                                                                                                                                                   |