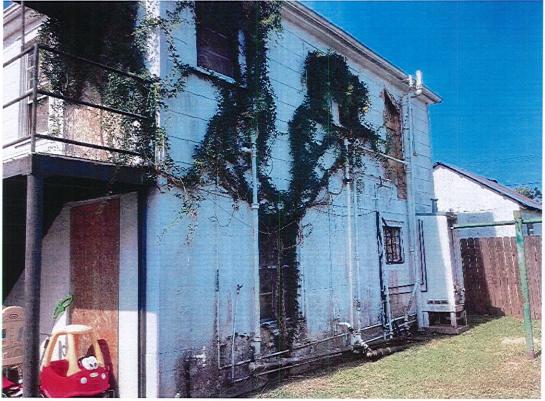

#### **ROLL CALL**

- 1. Conduct public hearings and take action on the proposed condemnation of structures located at the following addresses:
  - A. 116 Leona Street
  - B. 114 Saint Louis Street
  - C. 4448 Country Drive
  - D. 438 Ann Carol Street
  - E. 6749 Shrimpers Row
  - F. 7421 Shrimpers Row
  - G. 308 Richard Drive
  - H. 801 Oak Street
  - I. 1192 Highway 55
  - J. 7217 Park Avenue
  - K. 623 B Hobson Street

### **Item Summary:**

Conduct public hearings and take action on the proposed condemnation of structures located at the following addresses:

- A. 116 Leona Street
- B. 114 Saint Louis Street
- C. 4448 Country Drive
- D. 438 Ann Carol Street
- E. 6749 Shrimpers Row
- F. 7421 Shrimpers Row
- G. 308 Richard Drive
- H. 801 Oak Street
- I. 1192 Highway 55
- J. 7217 Park Avenue
- K. 623 B Hobson Street
- L. 612 Roosevelt Street
- M. 1693 Highway 55
- N. 211 Sunny Acres Street
- O. 278 Garnet Street
- P. 4817 West Main Street
- Q. 3796 Highway 24
- R. 111 Blair Drive
- S. 211 Sterling Drive
- T. 167 A New Orleans Blvd.
- U. 506 Oak Street
- V. 303 Sterling Drive
- W. 4451 Highway 56
- X. 240 Pitre Street
- Y. 2836 Savanne Road
- Z. 440 Ann Carol Street
- AA. 217 Jean Ellen Avenue
- BB. 112 Authement Street
- CC. 135 Square Wolf Lane