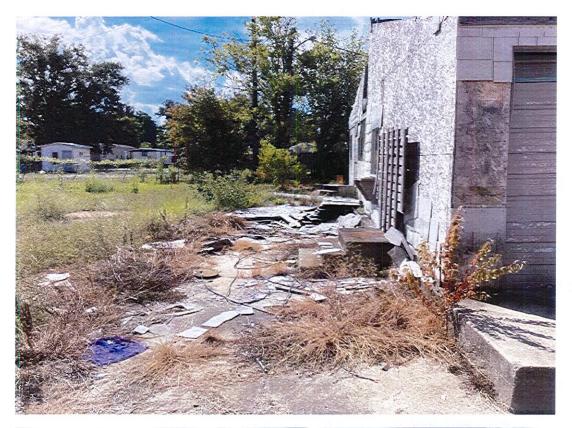

#### **Item Title:**

**Condemnation Hearings** 

### **Item Summary:**

Conduct public hearings and take action on the proposed condemnation of structures located at the following addresses:

- A. 116 Leona Street
- B. 114 Saint Louis Street
- C. 4448 Country Drive
- D. 438 Ann Carol Street
- E. 6749 Shrimpers Row
- F. 7421 Shrimpers Row
- G. 308 Richard Drive
- H. 801 Oak Street
- I. 1192 Highway 55
- J. 7217 Park Avenue
- K. 623 B Hobson Street
- L. 612 Roosevelt Street
- M. 1693 Highway 55
- N. 211 Sunny Acres Street
- O. 278 Garnet Street
- P. 4817 West Main Street
- Q. 3796 Highway 24
- R. 111 Blair Drive
- S. 211 Sterling Drive
- T. 167 A New Orleans Blvd.
- U. 506 Oak Street
- V. 303 Sterling Drive
- W. 4451 Highway 56
- X. 240 Pitre Street
- Y. 2836 Savanne Road
- Z. 440 Ann Carol Street
- AA. 217 Jean Ellen Avenue
- BB. 112 Authement Street
- CC. 135 Square Wolf Lane