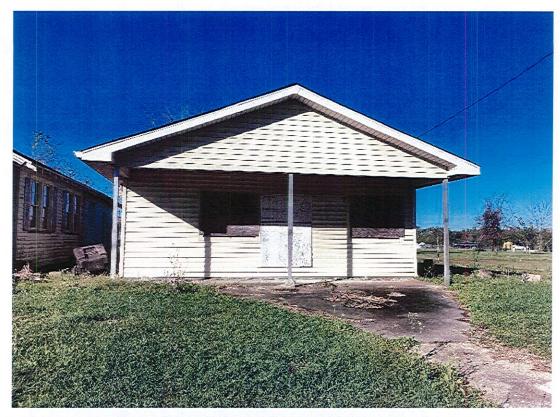

| A. | 07/10/23 | Condemnation Hearings – 308 Richard Drive                     | <b>RESOLUTION</b> : Calling a condemnation hearing on the residential & accessory structure located at 308 Richard Dr owned by Ralph & Nellie Lirette, Jr. on July 25, 2023, at 5:30 PM. <b>RESOLUTION ADOPTED</b>                                                                                                |
|----|----------|---------------------------------------------------------------|-------------------------------------------------------------------------------------------------------------------------------------------------------------------------------------------------------------------------------------------------------------------------------------------------------------------|
|    | 07/24/23 | Continue Condemnation<br>Hearings – 308 Richard<br>Drive      | Mr. J. Amedèe moved, seconded by Mr. G. Michel, "THAT, the Council continue the condemnation hearing until October 2023 for the residential and accessory structures located at 308 Richard Drive, Houma, owned by Ralph J. & Nellie Lirette, Jr."  MOTION ADOPTED                                                |
|    | 0=:::::: |                                                               |                                                                                                                                                                                                                                                                                                                   |
| В. | 07/10/23 | Condemnation Hearings – 116 Leona Street                      | RESOLUTION: Calling a condemnation hearing on the residential structure located at 116 Leona St owned by Jarrell P. Melancon on July 25, 2023, at 5:30 PM. RESOLUTION ADOPTED                                                                                                                                     |
|    | 07/24/23 | Continue Condemnation<br>Hearings – 116 Leona<br>Street       | Mr. J. Amedée moved, seconded by Mr. C. Harding, "THAT, the Council continue the condemnation proceedings until October 2023 on the residential structure located at 116 Leona Street, Houma, owned by Jarrell P. Melancon."  MOTION ADOPTED                                                                      |
| C. | 07/10/23 | Condemnation Hearings – 7421 Shrimpers Row                    | RESOLUTION: Calling a condemnation hearing on the residential mobile home located at 7421 Shrimpers Row owned by (Estate) Adam Verdin c/o Adam Verdin on July 25, 2023, at 5:30 PM. RESOLUTION ADOPTED                                                                                                            |
|    | 07/24/23 | Continue Condemnation<br>Hearings – 7421<br>Shrimpers Row     | Mr. D. Babin moved, seconded by Mr. J. Amedée, "THAT, the Council continue the condemnation proceedings until October 2023 on the residential mobile home located at 7421 Shrimpers Row, Houma, owned by (Estate) Adam Verdin c/o Adam Verdin."  MOTION ADOPTED                                                   |
| D. | 07/10/23 | Condemnation Hearings – 114 Saint Louis Street                | RESOLUTION: Calling a condemnation hearing on the residential structure located at 114 Saint Louis St., owned by (Estate) Jules J. Breaux & (Estate) Pat Breaux C/o Dean W. Breaux, Sr., on July 25, 2023, at 5:30 PM. RESOLUTION ADOPTED                                                                         |
|    | 07/24/23 | Continue Condemnation<br>Hearings – 114 Saint<br>Louis Street | Mr. J. Amedée moved, seconded by Mr. D. J. Guidry, "THAT, the Council continue the condemnation proceedings until October 2023 on the residential and accessory structure located at 114 Saint Louis Street, Houma, owned (Estate) Jules J. Breaux & (Estate) Pat Breaux c/o Dean W. Breaux, Sr."  MOTION ADOPTED |
| Г  | 07/10/02 | C 1 TT                                                        | DEGOLUTION C. III                                                                                                                                                                                                                                                                                                 |
| E. | 07/10/23 | Condemnation Hearings – 6749 Shrimpers Row                    | <b>RESOLUTION</b> : Calling a condemnation hearing on the residential structure located at 6749 Shrimpers Row owned by Robert N. Meade on July 25, 2023, at 5:30 PM. <b>RESOLUTION ADOPTED</b>                                                                                                                    |
|    | 07/24/23 | Continue Condemnation<br>Hearings – 6749<br>Shrimpers Row     | Mr. D. Babin moved, seconded by Mr. D. J. Guidry, "THAT, the Council continue the condemnation proceeding until October 2023 on                                                                                                                                                                                   |