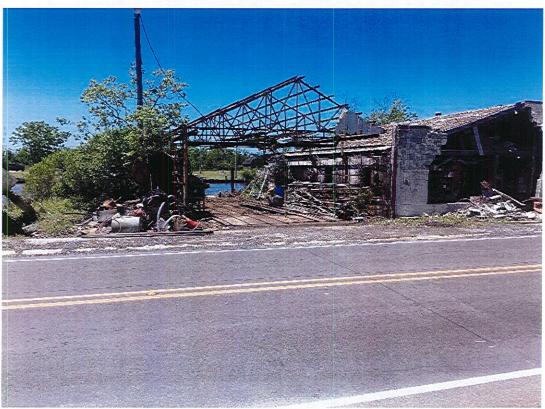

| A. | 07/10/23 | Condemnation Hearings – 308 Richard Drive                     | <b>RESOLUTION</b> : Calling a condemnation hearing on the residential & accessory structure located at 308 Richard Dr owned by Ralph & Nellie Lirette, Jr. on July 25, 2023, at 5:30 PM. <b>RESOLUTION ADOPTED</b>                                                                                                |
|----|----------|---------------------------------------------------------------|-------------------------------------------------------------------------------------------------------------------------------------------------------------------------------------------------------------------------------------------------------------------------------------------------------------------|
|    | 07/24/23 | Continue Condemnation<br>Hearings – 308 Richard<br>Drive      | Mr. J. Amedèe moved, seconded by Mr. G. Michel, "THAT, the Council continue the condemnation hearing until October 2023 for the residential and accessory structures located at 308 Richard Drive, Houma, owned by Ralph J. & Nellie Lirette, Jr."  MOTION ADOPTED                                                |
|    | 0=:::::: |                                                               |                                                                                                                                                                                                                                                                                                                   |
| В. | 07/10/23 | Condemnation Hearings – 116 Leona Street                      | RESOLUTION: Calling a condemnation hearing on the residential structure located at 116 Leona St owned by Jarrell P. Melancon on July 25, 2023, at 5:30 PM. RESOLUTION ADOPTED                                                                                                                                     |
|    | 07/24/23 | Continue Condemnation<br>Hearings – 116 Leona<br>Street       | Mr. J. Amedée moved, seconded by Mr. C. Harding, "THAT, the Council continue the condemnation proceedings until October 2023 on the residential structure located at 116 Leona Street, Houma, owned by Jarrell P. Melancon."  MOTION ADOPTED                                                                      |
| C. | 07/10/23 | Condemnation Hearings – 7421 Shrimpers Row                    | RESOLUTION: Calling a condemnation hearing on the residential mobile home located at 7421 Shrimpers Row owned by (Estate) Adam Verdin c/o Adam Verdin on July 25, 2023, at 5:30 PM. RESOLUTION ADOPTED                                                                                                            |
|    | 07/24/23 | Continue Condemnation<br>Hearings – 7421<br>Shrimpers Row     | Mr. D. Babin moved, seconded by Mr. J. Amedée, "THAT, the Council continue the condemnation proceedings until October 2023 on the residential mobile home located at 7421 Shrimpers Row, Houma, owned by (Estate) Adam Verdin c/o Adam Verdin."  MOTION ADOPTED                                                   |
| D. | 07/10/23 | Condemnation Hearings – 114 Saint Louis Street                | RESOLUTION: Calling a condemnation hearing on the residential structure located at 114 Saint Louis St., owned by (Estate) Jules J. Breaux & (Estate) Pat Breaux C/o Dean W. Breaux, Sr., on July 25, 2023, at 5:30 PM. RESOLUTION ADOPTED                                                                         |
|    | 07/24/23 | Continue Condemnation<br>Hearings – 114 Saint<br>Louis Street | Mr. J. Amedée moved, seconded by Mr. D. J. Guidry, "THAT, the Council continue the condemnation proceedings until October 2023 on the residential and accessory structure located at 114 Saint Louis Street, Houma, owned (Estate) Jules J. Breaux & (Estate) Pat Breaux c/o Dean W. Breaux, Sr."  MOTION ADOPTED |
| Г  | 07/10/02 | C 1 TT                                                        | DEGOLUTION C. III                                                                                                                                                                                                                                                                                                 |
| E. | 07/10/23 | Condemnation Hearings – 6749 Shrimpers Row                    | <b>RESOLUTION</b> : Calling a condemnation hearing on the residential structure located at 6749 Shrimpers Row owned by Robert N. Meade on July 25, 2023, at 5:30 PM. <b>RESOLUTION ADOPTED</b>                                                                                                                    |
|    | 07/24/23 | Continue Condemnation<br>Hearings – 6749<br>Shrimpers Row     | Mr. D. Babin moved, seconded by Mr. D. J. Guidry, "THAT, the Council continue the condemnation proceeding until October 2023 on                                                                                                                                                                                   |