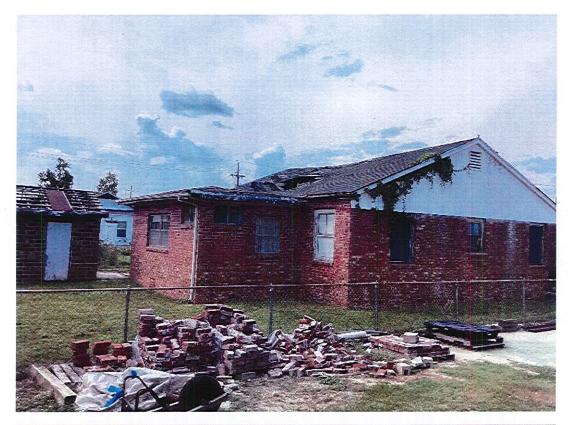

#### **ROLL CALL**

- 1. Conduct public hearings and take action on the proposed condemnation of structures located at the following addresses:
  - A. 116 Leona Street
  - B. 114 Saint Louis Street
  - C. 4448 Country Drive
  - D. 438 Ann Carol Street
  - E. 6749 Shrimpers Row
  - F. 7421 Shrimpers Row
  - G. 308 Richard Drive
  - H. 801 Oak Street
  - I. 1192 Highway 55
  - J. 7217 Park Avenue
  - K. 623 B Hobson Street

### **Item Summary:**

Conduct public hearings and take action on the proposed condemnation of structures located at the following addresses:

- A. 116 Leona Street
- B. 114 Saint Louis Street
- C. 4448 Country Drive
- D. 438 Ann Carol Street
- E. 6749 Shrimpers Row
- F. 7421 Shrimpers Row
- G. 308 Richard Drive
- H. 801 Oak Street
- I. 1192 Highway 55
- J. 7217 Park Avenue
- K. 623 B Hobson Street
- L. 612 Roosevelt Street
- M. 1693 Highway 55
- N. 211 Sunny Acres Street
- O. 278 Garnet Street
- P. 4817 West Main Street
- Q. 3796 Highway 24
- R. 111 Blair Drive
- S. 211 Sterling Drive
- T. 167 A New Orleans Blvd.
- U. 506 Oak Street
- V. 303 Sterling Drive
- W. 4451 Highway 56
- X. 240 Pitre Street
- Y. 2836 Savanne Road
- Z. 440 Ann Carol Street
- AA. 217 Jean Ellen Avenue
- BB. 112 Authement Street
- CC. 135 Square Wolf Lane