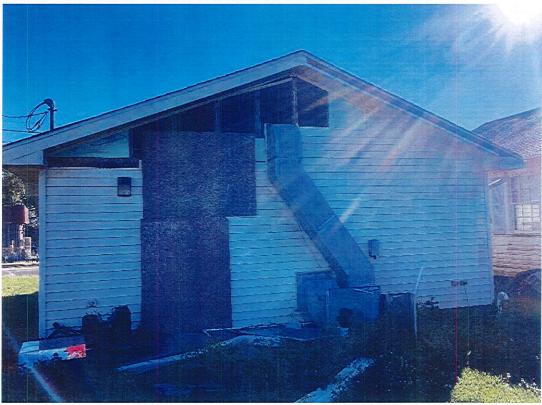

| A. | 07/10/23 | Condemnation Hearings – 308 Richard Drive                     | <b>RESOLUTION</b> : Calling a condemnation hearing on the residential & accessory structure located at 308 Richard Dr owned by Ralph & Nellie Lirette, Jr. on July 25, 2023, at 5:30 PM. <b>RESOLUTION ADOPTED</b>                                                                                                |
|----|----------|---------------------------------------------------------------|-------------------------------------------------------------------------------------------------------------------------------------------------------------------------------------------------------------------------------------------------------------------------------------------------------------------|
|    | 07/24/23 | Continue Condemnation<br>Hearings – 308 Richard<br>Drive      | Mr. J. Amedèe moved, seconded by Mr. G. Michel, "THAT, the Council continue the condemnation hearing until October 2023 for the residential and accessory structures located at 308 Richard Drive, Houma, owned by Ralph J. & Nellie Lirette, Jr."  MOTION ADOPTED                                                |
|    | 0=:::::: |                                                               |                                                                                                                                                                                                                                                                                                                   |
| В. | 07/10/23 | Condemnation Hearings – 116 Leona Street                      | RESOLUTION: Calling a condemnation hearing on the residential structure located at 116 Leona St owned by Jarrell P. Melancon on July 25, 2023, at 5:30 PM. RESOLUTION ADOPTED                                                                                                                                     |
|    | 07/24/23 | Continue Condemnation<br>Hearings – 116 Leona<br>Street       | Mr. J. Amedée moved, seconded by Mr. C. Harding, "THAT, the Council continue the condemnation proceedings until October 2023 on the residential structure located at 116 Leona Street, Houma, owned by Jarrell P. Melancon."  MOTION ADOPTED                                                                      |
| C. | 07/10/23 | Condemnation Hearings – 7421 Shrimpers Row                    | RESOLUTION: Calling a condemnation hearing on the residential mobile home located at 7421 Shrimpers Row owned by (Estate) Adam Verdin c/o Adam Verdin on July 25, 2023, at 5:30 PM. RESOLUTION ADOPTED                                                                                                            |
|    | 07/24/23 | Continue Condemnation<br>Hearings – 7421<br>Shrimpers Row     | Mr. D. Babin moved, seconded by Mr. J. Amedée, "THAT, the Council continue the condemnation proceedings until October 2023 on the residential mobile home located at 7421 Shrimpers Row, Houma, owned by (Estate) Adam Verdin c/o Adam Verdin."  MOTION ADOPTED                                                   |
| D. | 07/10/23 | Condemnation Hearings – 114 Saint Louis Street                | RESOLUTION: Calling a condemnation hearing on the residential structure located at 114 Saint Louis St., owned by (Estate) Jules J. Breaux & (Estate) Pat Breaux C/o Dean W. Breaux, Sr., on July 25, 2023, at 5:30 PM. RESOLUTION ADOPTED                                                                         |
|    | 07/24/23 | Continue Condemnation<br>Hearings – 114 Saint<br>Louis Street | Mr. J. Amedée moved, seconded by Mr. D. J. Guidry, "THAT, the Council continue the condemnation proceedings until October 2023 on the residential and accessory structure located at 114 Saint Louis Street, Houma, owned (Estate) Jules J. Breaux & (Estate) Pat Breaux c/o Dean W. Breaux, Sr."  MOTION ADOPTED |
| Г  | 07/10/02 | C 1 TT                                                        | DEGOLUTION C. III                                                                                                                                                                                                                                                                                                 |
| E. | 07/10/23 | Condemnation Hearings – 6749 Shrimpers Row                    | <b>RESOLUTION</b> : Calling a condemnation hearing on the residential structure located at 6749 Shrimpers Row owned by Robert N. Meade on July 25, 2023, at 5:30 PM. <b>RESOLUTION ADOPTED</b>                                                                                                                    |
|    | 07/24/23 | Continue Condemnation<br>Hearings – 6749<br>Shrimpers Row     | Mr. D. Babin moved, seconded by Mr. D. J. Guidry, "THAT, the Council continue the condemnation proceeding until October 2023 on                                                                                                                                                                                   |