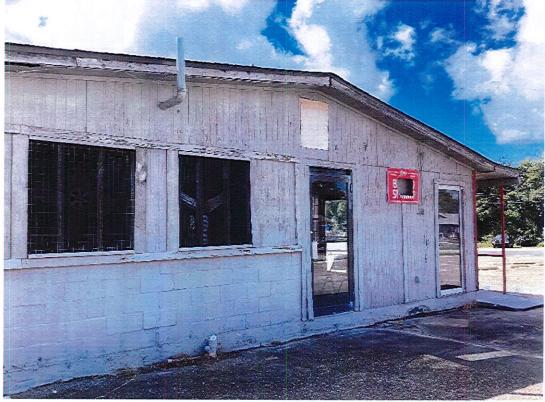

#### **Item Title:**

**Condemnation Hearings** 

### **Item Summary:**

Conduct public hearings and take action on the proposed condemnation of structures located at the following addresses:

- A. 116 Leona Street
- B. 114 Saint Louis Street
- C. 4448 Country Drive
- D. 438 Ann Carol Street
- E. 6749 Shrimpers Row
- F. 7421 Shrimpers Row
- G. 308 Richard Drive
- H. 801 Oak Street
- I. 1192 Highway 55
- J. 7217 Park Avenue
- K. 623 B Hobson Street
- L. 612 Roosevelt Street
- M. 1693 Highway 55
- N. 211 Sunny Acres Street
- O. 278 Garnet Street
- P. 4817 West Main Street
- Q. 3796 Highway 24
- R. 111 Blair Drive
- S. 211 Sterling Drive
- T. 167 A New Orleans Blvd.
- U. 506 Oak Street
- V. 303 Sterling Drive
- W. 4451 Highway 56
- X. 240 Pitre Street
- Y. 2836 Savanne Road
- Z. 440 Ann Carol Street
- AA. 217 Jean Ellen Avenue
- BB. 112 Authement Street
- CC. 135 Square Wolf Lane