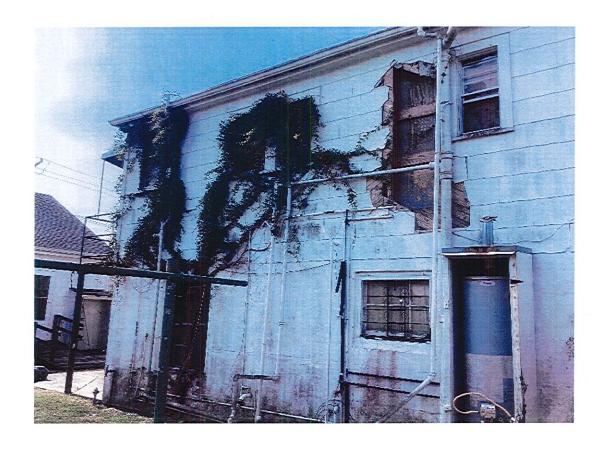

#### **ROLL CALL**

- 1. Conduct public hearings and take action on the proposed condemnation of structures located at the following addresses:
  - A. 116 Leona Street
  - B. 114 Saint Louis Street
  - C. 4448 Country Drive
  - D. 438 Ann Carol Street
  - E. 6749 Shrimpers Row
  - F. 7421 Shrimpers Row
  - G. 308 Richard Drive
  - H. 801 Oak Street
  - I. 1192 Highway 55
  - J. 7217 Park Avenue
  - K. 623 B Hobson Street

### **Item Summary:**

Conduct public hearings and take action on the proposed condemnation of structures located at the following addresses:

- A. 116 Leona Street
- B. 114 Saint Louis Street
- C. 4448 Country Drive
- D. 438 Ann Carol Street
- E. 6749 Shrimpers Row
- F. 7421 Shrimpers Row
- G. 308 Richard Drive
- H. 801 Oak Street
- I. 1192 Highway 55
- J. 7217 Park Avenue
- K. 623 B Hobson Street
- L. 612 Roosevelt Street
- M. 1693 Highway 55
- N. 211 Sunny Acres Street
- O. 278 Garnet Street
- P. 4817 West Main Street
- Q. 3796 Highway 24
- R. 111 Blair Drive
- S. 211 Sterling Drive
- T. 167 A New Orleans Blvd.
- U. 506 Oak Street
- V. 303 Sterling Drive
- W. 4451 Highway 56
- X. 240 Pitre Street
- Y. 2836 Savanne Road
- Z. 440 Ann Carol Street
- AA. 217 Jean Ellen Avenue
- BB. 112 Authement Street
- CC. 135 Square Wolf Lane