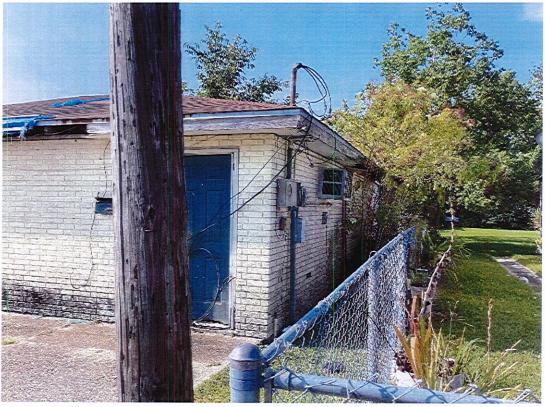

#### **ROLL CALL**

- 1. Conduct public hearings and take action on the proposed condemnation of structures located at the following addresses:
  - A. 116 Leona Street
  - B. 114 Saint Louis Street
  - C. 4448 Country Drive
  - D. 438 Ann Carol Street
  - E. 6749 Shrimpers Row
  - F. 7421 Shrimpers Row
  - G. 308 Richard Drive
  - H. 801 Oak Street
  - I. 1192 Highway 55
  - J. 7217 Park Avenue
  - K. 623 B Hobson Street

### **Item Summary:**

Conduct public hearings and take action on the proposed condemnation of structures located at the following addresses:

- A. 116 Leona Street
- B. 114 Saint Louis Street
- C. 4448 Country Drive
- D. 438 Ann Carol Street
- E. 6749 Shrimpers Row
- F. 7421 Shrimpers Row
- G. 308 Richard Drive
- H. 801 Oak Street
- I. 1192 Highway 55
- J. 7217 Park Avenue
- K. 623 B Hobson Street
- L. 612 Roosevelt Street
- M. 1693 Highway 55
- N. 211 Sunny Acres Street
- O. 278 Garnet Street
- P. 4817 West Main Street
- Q. 3796 Highway 24
- R. 111 Blair Drive
- S. 211 Sterling Drive
- T. 167 A New Orleans Blvd.
- U. 506 Oak Street
- V. 303 Sterling Drive
- W. 4451 Highway 56
- X. 240 Pitre Street
- Y. 2836 Savanne Road
- Z. 440 Ann Carol Street
- AA. 217 Jean Ellen Avenue
- BB. 112 Authement Street
- CC. 135 Square Wolf Lane