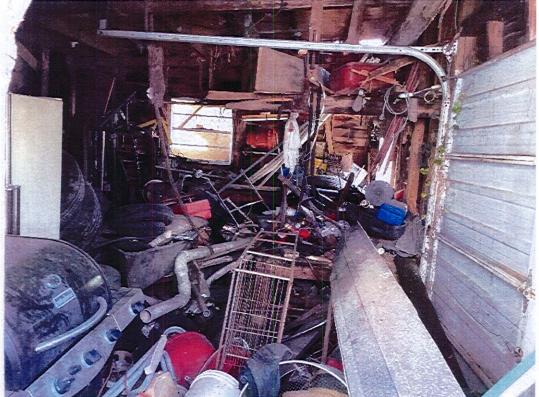

| A. | 07/10/23 | Condemnation Hearings – 308 Richard Drive                     | <b>RESOLUTION</b> : Calling a condemnation hearing on the residential & accessory structure located at 308 Richard Dr owned by Ralph & Nellie Lirette, Jr. on July 25, 2023, at 5:30 PM. <b>RESOLUTION ADOPTED</b>                                                                                                |
|----|----------|---------------------------------------------------------------|-------------------------------------------------------------------------------------------------------------------------------------------------------------------------------------------------------------------------------------------------------------------------------------------------------------------|
|    | 07/24/23 | Continue Condemnation<br>Hearings – 308 Richard<br>Drive      | Mr. J. Amedèe moved, seconded by Mr. G. Michel, "THAT, the Council continue the condemnation hearing until October 2023 for the residential and accessory structures located at 308 Richard Drive, Houma, owned by Ralph J. & Nellie Lirette, Jr."  MOTION ADOPTED                                                |
|    | 0=:::::: |                                                               |                                                                                                                                                                                                                                                                                                                   |
| В. | 07/10/23 | Condemnation Hearings – 116 Leona Street                      | RESOLUTION: Calling a condemnation hearing on the residential structure located at 116 Leona St owned by Jarrell P. Melancon on July 25, 2023, at 5:30 PM. RESOLUTION ADOPTED                                                                                                                                     |
|    | 07/24/23 | Continue Condemnation<br>Hearings – 116 Leona<br>Street       | Mr. J. Amedée moved, seconded by Mr. C. Harding, "THAT, the Council continue the condemnation proceedings until October 2023 on the residential structure located at 116 Leona Street, Houma, owned by Jarrell P. Melancon."  MOTION ADOPTED                                                                      |
| C. | 07/10/23 | Condemnation Hearings – 7421 Shrimpers Row                    | RESOLUTION: Calling a condemnation hearing on the residential mobile home located at 7421 Shrimpers Row owned by (Estate) Adam Verdin c/o Adam Verdin on July 25, 2023, at 5:30 PM. RESOLUTION ADOPTED                                                                                                            |
|    | 07/24/23 | Continue Condemnation<br>Hearings – 7421<br>Shrimpers Row     | Mr. D. Babin moved, seconded by Mr. J. Amedée, "THAT, the Council continue the condemnation proceedings until October 2023 on the residential mobile home located at 7421 Shrimpers Row, Houma, owned by (Estate) Adam Verdin c/o Adam Verdin."  MOTION ADOPTED                                                   |
| D. | 07/10/23 | Condemnation Hearings – 114 Saint Louis Street                | RESOLUTION: Calling a condemnation hearing on the residential structure located at 114 Saint Louis St., owned by (Estate) Jules J. Breaux & (Estate) Pat Breaux C/o Dean W. Breaux, Sr., on July 25, 2023, at 5:30 PM. RESOLUTION ADOPTED                                                                         |
|    | 07/24/23 | Continue Condemnation<br>Hearings – 114 Saint<br>Louis Street | Mr. J. Amedée moved, seconded by Mr. D. J. Guidry, "THAT, the Council continue the condemnation proceedings until October 2023 on the residential and accessory structure located at 114 Saint Louis Street, Houma, owned (Estate) Jules J. Breaux & (Estate) Pat Breaux c/o Dean W. Breaux, Sr."  MOTION ADOPTED |
| Г  | 07/10/02 | C 1 TT                                                        | DEGOLUTION C. III                                                                                                                                                                                                                                                                                                 |
| E. | 07/10/23 | Condemnation Hearings – 6749 Shrimpers Row                    | <b>RESOLUTION</b> : Calling a condemnation hearing on the residential structure located at 6749 Shrimpers Row owned by Robert N. Meade on July 25, 2023, at 5:30 PM. <b>RESOLUTION ADOPTED</b>                                                                                                                    |
|    | 07/24/23 | Continue Condemnation<br>Hearings – 6749<br>Shrimpers Row     | Mr. D. Babin moved, seconded by Mr. D. J. Guidry, "THAT, the Council continue the condemnation proceeding until October 2023 on                                                                                                                                                                                   |