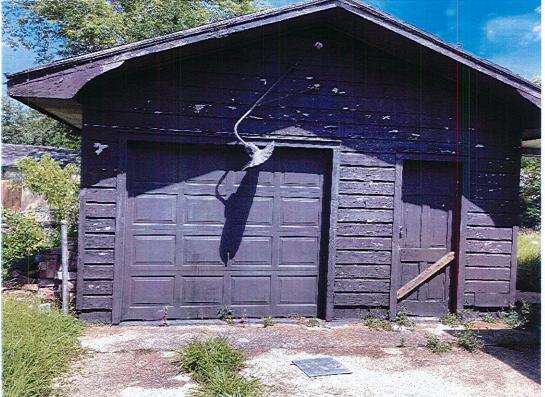

| A. | 07/10/23 | Condemnation Hearings – 308 Richard Drive                     | <b>RESOLUTION</b> : Calling a condemnation hearing on the residential & accessory structure located at 308 Richard Dr owned by Ralph & Nellie Lirette, Jr. on July 25, 2023, at 5:30 PM. <b>RESOLUTION ADOPTED</b>                                                                                                |
|----|----------|---------------------------------------------------------------|-------------------------------------------------------------------------------------------------------------------------------------------------------------------------------------------------------------------------------------------------------------------------------------------------------------------|
|    | 07/24/23 | Continue Condemnation<br>Hearings – 308 Richard<br>Drive      | Mr. J. Amedèe moved, seconded by Mr. G. Michel, "THAT, the Council continue the condemnation hearing until October 2023 for the residential and accessory structures located at 308 Richard Drive, Houma, owned by Ralph J. & Nellie Lirette, Jr."  MOTION ADOPTED                                                |
|    | 0=:::::: |                                                               |                                                                                                                                                                                                                                                                                                                   |
| В. | 07/10/23 | Condemnation Hearings – 116 Leona Street                      | RESOLUTION: Calling a condemnation hearing on the residential structure located at 116 Leona St owned by Jarrell P. Melancon on July 25, 2023, at 5:30 PM. RESOLUTION ADOPTED                                                                                                                                     |
|    | 07/24/23 | Continue Condemnation<br>Hearings – 116 Leona<br>Street       | Mr. J. Amedée moved, seconded by Mr. C. Harding, "THAT, the Council continue the condemnation proceedings until October 2023 on the residential structure located at 116 Leona Street, Houma, owned by Jarrell P. Melancon."  MOTION ADOPTED                                                                      |
| C. | 07/10/23 | Condemnation Hearings – 7421 Shrimpers Row                    | RESOLUTION: Calling a condemnation hearing on the residential mobile home located at 7421 Shrimpers Row owned by (Estate) Adam Verdin c/o Adam Verdin on July 25, 2023, at 5:30 PM. RESOLUTION ADOPTED                                                                                                            |
|    | 07/24/23 | Continue Condemnation<br>Hearings – 7421<br>Shrimpers Row     | Mr. D. Babin moved, seconded by Mr. J. Amedée, "THAT, the Council continue the condemnation proceedings until October 2023 on the residential mobile home located at 7421 Shrimpers Row, Houma, owned by (Estate) Adam Verdin c/o Adam Verdin."  MOTION ADOPTED                                                   |
| D. | 07/10/23 | Condemnation Hearings – 114 Saint Louis Street                | RESOLUTION: Calling a condemnation hearing on the residential structure located at 114 Saint Louis St., owned by (Estate) Jules J. Breaux & (Estate) Pat Breaux C/o Dean W. Breaux, Sr., on July 25, 2023, at 5:30 PM. RESOLUTION ADOPTED                                                                         |
|    | 07/24/23 | Continue Condemnation<br>Hearings – 114 Saint<br>Louis Street | Mr. J. Amedée moved, seconded by Mr. D. J. Guidry, "THAT, the Council continue the condemnation proceedings until October 2023 on the residential and accessory structure located at 114 Saint Louis Street, Houma, owned (Estate) Jules J. Breaux & (Estate) Pat Breaux c/o Dean W. Breaux, Sr."  MOTION ADOPTED |
| Г  | 07/10/02 | C 1 TT                                                        | DEGOLUTION C. III                                                                                                                                                                                                                                                                                                 |
| E. | 07/10/23 | Condemnation Hearings – 6749 Shrimpers Row                    | <b>RESOLUTION</b> : Calling a condemnation hearing on the residential structure located at 6749 Shrimpers Row owned by Robert N. Meade on July 25, 2023, at 5:30 PM. <b>RESOLUTION ADOPTED</b>                                                                                                                    |
|    | 07/24/23 | Continue Condemnation<br>Hearings – 6749<br>Shrimpers Row     | Mr. D. Babin moved, seconded by Mr. D. J. Guidry, "THAT, the Council continue the condemnation proceeding until October 2023 on                                                                                                                                                                                   |