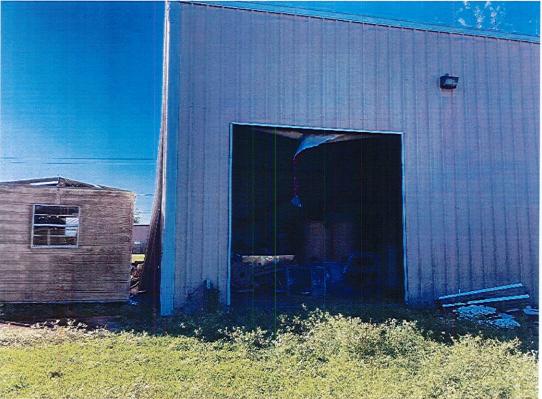

| A. | 07/10/23 | Condemnation Hearings – 308 Richard Drive                     | <b>RESOLUTION</b> : Calling a condemnation hearing on the residential & accessory structure located at 308 Richard Dr owned by Ralph & Nellie Lirette, Jr. on July 25, 2023, at 5:30 PM. <b>RESOLUTION ADOPTED</b>                                                                                                |
|----|----------|---------------------------------------------------------------|-------------------------------------------------------------------------------------------------------------------------------------------------------------------------------------------------------------------------------------------------------------------------------------------------------------------|
|    | 07/24/23 | Continue Condemnation<br>Hearings – 308 Richard<br>Drive      | Mr. J. Amedèe moved, seconded by Mr. G. Michel, "THAT, the Council continue the condemnation hearing until October 2023 for the residential and accessory structures located at 308 Richard Drive, Houma, owned by Ralph J. & Nellie Lirette, Jr."  MOTION ADOPTED                                                |
|    | 0=:::::: |                                                               |                                                                                                                                                                                                                                                                                                                   |
| В. | 07/10/23 | Condemnation Hearings – 116 Leona Street                      | RESOLUTION: Calling a condemnation hearing on the residential structure located at 116 Leona St owned by Jarrell P. Melancon on July 25, 2023, at 5:30 PM. RESOLUTION ADOPTED                                                                                                                                     |
|    | 07/24/23 | Continue Condemnation<br>Hearings – 116 Leona<br>Street       | Mr. J. Amedée moved, seconded by Mr. C. Harding, "THAT, the Council continue the condemnation proceedings until October 2023 on the residential structure located at 116 Leona Street, Houma, owned by Jarrell P. Melancon."  MOTION ADOPTED                                                                      |
| C. | 07/10/23 | Condemnation Hearings – 7421 Shrimpers Row                    | RESOLUTION: Calling a condemnation hearing on the residential mobile home located at 7421 Shrimpers Row owned by (Estate) Adam Verdin c/o Adam Verdin on July 25, 2023, at 5:30 PM. RESOLUTION ADOPTED                                                                                                            |
|    | 07/24/23 | Continue Condemnation<br>Hearings – 7421<br>Shrimpers Row     | Mr. D. Babin moved, seconded by Mr. J. Amedée, "THAT, the Council continue the condemnation proceedings until October 2023 on the residential mobile home located at 7421 Shrimpers Row, Houma, owned by (Estate) Adam Verdin c/o Adam Verdin."  MOTION ADOPTED                                                   |
| D. | 07/10/23 | Condemnation Hearings – 114 Saint Louis Street                | RESOLUTION: Calling a condemnation hearing on the residential structure located at 114 Saint Louis St., owned by (Estate) Jules J. Breaux & (Estate) Pat Breaux C/o Dean W. Breaux, Sr., on July 25, 2023, at 5:30 PM. RESOLUTION ADOPTED                                                                         |
|    | 07/24/23 | Continue Condemnation<br>Hearings – 114 Saint<br>Louis Street | Mr. J. Amedée moved, seconded by Mr. D. J. Guidry, "THAT, the Council continue the condemnation proceedings until October 2023 on the residential and accessory structure located at 114 Saint Louis Street, Houma, owned (Estate) Jules J. Breaux & (Estate) Pat Breaux c/o Dean W. Breaux, Sr."  MOTION ADOPTED |
| Г  | 07/10/02 | C 1 TT                                                        | DEGOLUTION C. III                                                                                                                                                                                                                                                                                                 |
| E. | 07/10/23 | Condemnation Hearings – 6749 Shrimpers Row                    | <b>RESOLUTION</b> : Calling a condemnation hearing on the residential structure located at 6749 Shrimpers Row owned by Robert N. Meade on July 25, 2023, at 5:30 PM. <b>RESOLUTION ADOPTED</b>                                                                                                                    |
|    | 07/24/23 | Continue Condemnation<br>Hearings – 6749<br>Shrimpers Row     | Mr. D. Babin moved, seconded by Mr. D. J. Guidry, "THAT, the Council continue the condemnation proceeding until October 2023 on                                                                                                                                                                                   |