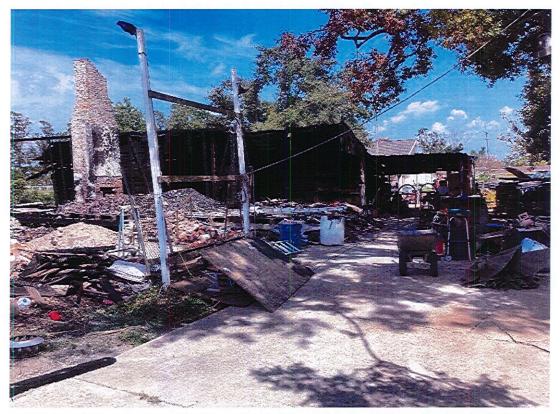

| A. | 07/10/23 | Condemnation Hearings – 308 Richard Drive                     | <b>RESOLUTION</b> : Calling a condemnation hearing on the residential & accessory structure located at 308 Richard Dr owned by Ralph & Nellie Lirette, Jr. on July 25, 2023, at 5:30 PM. <b>RESOLUTION ADOPTED</b>                                                                                                |
|----|----------|---------------------------------------------------------------|-------------------------------------------------------------------------------------------------------------------------------------------------------------------------------------------------------------------------------------------------------------------------------------------------------------------|
|    | 07/24/23 | Continue Condemnation<br>Hearings – 308 Richard<br>Drive      | Mr. J. Amedèe moved, seconded by Mr. G. Michel, "THAT, the Council continue the condemnation hearing until October 2023 for the residential and accessory structures located at 308 Richard Drive, Houma, owned by Ralph J. & Nellie Lirette, Jr."  MOTION ADOPTED                                                |
|    | 0=:::::: |                                                               |                                                                                                                                                                                                                                                                                                                   |
| В. | 07/10/23 | Condemnation Hearings – 116 Leona Street                      | RESOLUTION: Calling a condemnation hearing on the residential structure located at 116 Leona St owned by Jarrell P. Melancon on July 25, 2023, at 5:30 PM. RESOLUTION ADOPTED                                                                                                                                     |
|    | 07/24/23 | Continue Condemnation<br>Hearings – 116 Leona<br>Street       | Mr. J. Amedée moved, seconded by Mr. C. Harding, "THAT, the Council continue the condemnation proceedings until October 2023 on the residential structure located at 116 Leona Street, Houma, owned by Jarrell P. Melancon."  MOTION ADOPTED                                                                      |
| C. | 07/10/23 | Condemnation Hearings – 7421 Shrimpers Row                    | RESOLUTION: Calling a condemnation hearing on the residential mobile home located at 7421 Shrimpers Row owned by (Estate) Adam Verdin c/o Adam Verdin on July 25, 2023, at 5:30 PM. RESOLUTION ADOPTED                                                                                                            |
|    | 07/24/23 | Continue Condemnation<br>Hearings – 7421<br>Shrimpers Row     | Mr. D. Babin moved, seconded by Mr. J. Amedée, "THAT, the Council continue the condemnation proceedings until October 2023 on the residential mobile home located at 7421 Shrimpers Row, Houma, owned by (Estate) Adam Verdin c/o Adam Verdin."  MOTION ADOPTED                                                   |
| D. | 07/10/23 | Condemnation Hearings – 114 Saint Louis Street                | RESOLUTION: Calling a condemnation hearing on the residential structure located at 114 Saint Louis St., owned by (Estate) Jules J. Breaux & (Estate) Pat Breaux C/o Dean W. Breaux, Sr., on July 25, 2023, at 5:30 PM. RESOLUTION ADOPTED                                                                         |
|    | 07/24/23 | Continue Condemnation<br>Hearings – 114 Saint<br>Louis Street | Mr. J. Amedée moved, seconded by Mr. D. J. Guidry, "THAT, the Council continue the condemnation proceedings until October 2023 on the residential and accessory structure located at 114 Saint Louis Street, Houma, owned (Estate) Jules J. Breaux & (Estate) Pat Breaux c/o Dean W. Breaux, Sr."  MOTION ADOPTED |
| Г  | 07/10/02 | C 1 TT                                                        | DEGOLUTION C. III                                                                                                                                                                                                                                                                                                 |
| E. | 07/10/23 | Condemnation Hearings – 6749 Shrimpers Row                    | <b>RESOLUTION</b> : Calling a condemnation hearing on the residential structure located at 6749 Shrimpers Row owned by Robert N. Meade on July 25, 2023, at 5:30 PM. <b>RESOLUTION ADOPTED</b>                                                                                                                    |
|    | 07/24/23 | Continue Condemnation<br>Hearings – 6749<br>Shrimpers Row     | Mr. D. Babin moved, seconded by Mr. D. J. Guidry, "THAT, the Council continue the condemnation proceeding until October 2023 on                                                                                                                                                                                   |