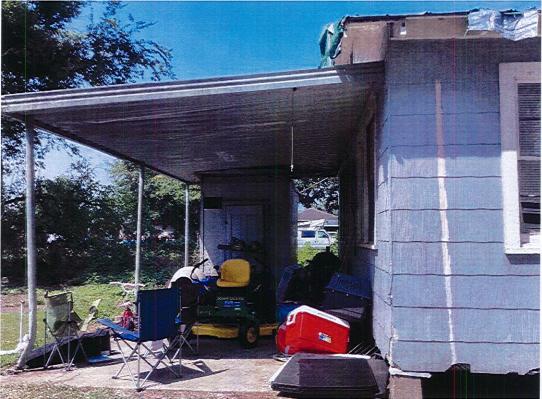

| A. | 07/10/23 | Condemnation Hearings – 308 Richard Drive                     | <b>RESOLUTION</b> : Calling a condemnation hearing on the residential & accessory structure located at 308 Richard Dr owned by Ralph & Nellie Lirette, Jr. on July 25, 2023, at 5:30 PM. <b>RESOLUTION ADOPTED</b>                                                                                                |
|----|----------|---------------------------------------------------------------|-------------------------------------------------------------------------------------------------------------------------------------------------------------------------------------------------------------------------------------------------------------------------------------------------------------------|
|    | 07/24/23 | Continue Condemnation<br>Hearings – 308 Richard<br>Drive      | Mr. J. Amedèe moved, seconded by Mr. G. Michel, "THAT, the Council continue the condemnation hearing until October 2023 for the residential and accessory structures located at 308 Richard Drive, Houma, owned by Ralph J. & Nellie Lirette, Jr."  MOTION ADOPTED                                                |
|    | 0=:::::: |                                                               |                                                                                                                                                                                                                                                                                                                   |
| В. | 07/10/23 | Condemnation Hearings – 116 Leona Street                      | RESOLUTION: Calling a condemnation hearing on the residential structure located at 116 Leona St owned by Jarrell P. Melancon on July 25, 2023, at 5:30 PM. RESOLUTION ADOPTED                                                                                                                                     |
|    | 07/24/23 | Continue Condemnation<br>Hearings – 116 Leona<br>Street       | Mr. J. Amedée moved, seconded by Mr. C. Harding, "THAT, the Council continue the condemnation proceedings until October 2023 on the residential structure located at 116 Leona Street, Houma, owned by Jarrell P. Melancon."  MOTION ADOPTED                                                                      |
| C. | 07/10/23 | Condemnation Hearings – 7421 Shrimpers Row                    | RESOLUTION: Calling a condemnation hearing on the residential mobile home located at 7421 Shrimpers Row owned by (Estate) Adam Verdin c/o Adam Verdin on July 25, 2023, at 5:30 PM. RESOLUTION ADOPTED                                                                                                            |
|    | 07/24/23 | Continue Condemnation<br>Hearings – 7421<br>Shrimpers Row     | Mr. D. Babin moved, seconded by Mr. J. Amedée, "THAT, the Council continue the condemnation proceedings until October 2023 on the residential mobile home located at 7421 Shrimpers Row, Houma, owned by (Estate) Adam Verdin c/o Adam Verdin."  MOTION ADOPTED                                                   |
| D. | 07/10/23 | Condemnation Hearings – 114 Saint Louis Street                | RESOLUTION: Calling a condemnation hearing on the residential structure located at 114 Saint Louis St., owned by (Estate) Jules J. Breaux & (Estate) Pat Breaux C/o Dean W. Breaux, Sr., on July 25, 2023, at 5:30 PM. RESOLUTION ADOPTED                                                                         |
|    | 07/24/23 | Continue Condemnation<br>Hearings – 114 Saint<br>Louis Street | Mr. J. Amedée moved, seconded by Mr. D. J. Guidry, "THAT, the Council continue the condemnation proceedings until October 2023 on the residential and accessory structure located at 114 Saint Louis Street, Houma, owned (Estate) Jules J. Breaux & (Estate) Pat Breaux c/o Dean W. Breaux, Sr."  MOTION ADOPTED |
| Г  | 07/10/02 | C 1 TT                                                        | DEGOLUTION C. III                                                                                                                                                                                                                                                                                                 |
| E. | 07/10/23 | Condemnation Hearings – 6749 Shrimpers Row                    | <b>RESOLUTION</b> : Calling a condemnation hearing on the residential structure located at 6749 Shrimpers Row owned by Robert N. Meade on July 25, 2023, at 5:30 PM. <b>RESOLUTION ADOPTED</b>                                                                                                                    |
|    | 07/24/23 | Continue Condemnation<br>Hearings – 6749<br>Shrimpers Row     | Mr. D. Babin moved, seconded by Mr. D. J. Guidry, "THAT, the Council continue the condemnation proceeding until October 2023 on                                                                                                                                                                                   |