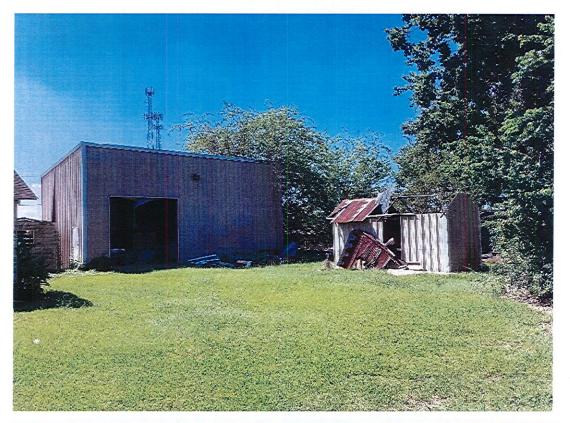

| A. | 07/10/23 | Condemnation Hearings – 308 Richard Drive                     | <b>RESOLUTION</b> : Calling a condemnation hearing on the residential & accessory structure located at 308 Richard Dr owned by Ralph & Nellie Lirette, Jr. on July 25, 2023, at 5:30 PM. <b>RESOLUTION ADOPTED</b>                                                                                                |
|----|----------|---------------------------------------------------------------|-------------------------------------------------------------------------------------------------------------------------------------------------------------------------------------------------------------------------------------------------------------------------------------------------------------------|
|    | 07/24/23 | Continue Condemnation<br>Hearings – 308 Richard<br>Drive      | Mr. J. Amedèe moved, seconded by Mr. G. Michel, "THAT, the Council continue the condemnation hearing until October 2023 for the residential and accessory structures located at 308 Richard Drive, Houma, owned by Ralph J. & Nellie Lirette, Jr."  MOTION ADOPTED                                                |
|    | 0=:::::: |                                                               |                                                                                                                                                                                                                                                                                                                   |
| В. | 07/10/23 | Condemnation Hearings – 116 Leona Street                      | RESOLUTION: Calling a condemnation hearing on the residential structure located at 116 Leona St owned by Jarrell P. Melancon on July 25, 2023, at 5:30 PM. RESOLUTION ADOPTED                                                                                                                                     |
|    | 07/24/23 | Continue Condemnation<br>Hearings – 116 Leona<br>Street       | Mr. J. Amedée moved, seconded by Mr. C. Harding, "THAT, the Council continue the condemnation proceedings until October 2023 on the residential structure located at 116 Leona Street, Houma, owned by Jarrell P. Melancon."  MOTION ADOPTED                                                                      |
| C. | 07/10/23 | Condemnation Hearings – 7421 Shrimpers Row                    | RESOLUTION: Calling a condemnation hearing on the residential mobile home located at 7421 Shrimpers Row owned by (Estate) Adam Verdin c/o Adam Verdin on July 25, 2023, at 5:30 PM. RESOLUTION ADOPTED                                                                                                            |
|    | 07/24/23 | Continue Condemnation<br>Hearings – 7421<br>Shrimpers Row     | Mr. D. Babin moved, seconded by Mr. J. Amedée, "THAT, the Council continue the condemnation proceedings until October 2023 on the residential mobile home located at 7421 Shrimpers Row, Houma, owned by (Estate) Adam Verdin c/o Adam Verdin."  MOTION ADOPTED                                                   |
| D. | 07/10/23 | Condemnation Hearings – 114 Saint Louis Street                | RESOLUTION: Calling a condemnation hearing on the residential structure located at 114 Saint Louis St., owned by (Estate) Jules J. Breaux & (Estate) Pat Breaux C/o Dean W. Breaux, Sr., on July 25, 2023, at 5:30 PM. RESOLUTION ADOPTED                                                                         |
|    | 07/24/23 | Continue Condemnation<br>Hearings – 114 Saint<br>Louis Street | Mr. J. Amedée moved, seconded by Mr. D. J. Guidry, "THAT, the Council continue the condemnation proceedings until October 2023 on the residential and accessory structure located at 114 Saint Louis Street, Houma, owned (Estate) Jules J. Breaux & (Estate) Pat Breaux c/o Dean W. Breaux, Sr."  MOTION ADOPTED |
| Г  | 07/10/02 | C 1 TT                                                        | DEGOLUTION C. III                                                                                                                                                                                                                                                                                                 |
| E. | 07/10/23 | Condemnation Hearings – 6749 Shrimpers Row                    | <b>RESOLUTION</b> : Calling a condemnation hearing on the residential structure located at 6749 Shrimpers Row owned by Robert N. Meade on July 25, 2023, at 5:30 PM. <b>RESOLUTION ADOPTED</b>                                                                                                                    |
|    | 07/24/23 | Continue Condemnation<br>Hearings – 6749<br>Shrimpers Row     | Mr. D. Babin moved, seconded by Mr. D. J. Guidry, "THAT, the Council continue the condemnation proceeding until October 2023 on                                                                                                                                                                                   |