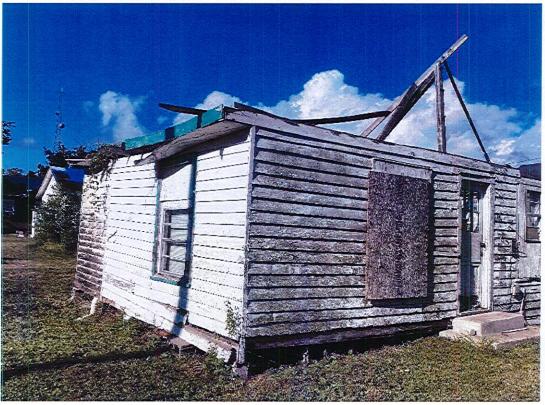

| A. | 07/10/23 | Condemnation Hearings – 308 Richard Drive                     | <b>RESOLUTION</b> : Calling a condemnation hearing on the residential & accessory structure located at 308 Richard Dr owned by Ralph & Nellie Lirette, Jr. on July 25, 2023, at 5:30 PM. <b>RESOLUTION ADOPTED</b>                                                                                                |
|----|----------|---------------------------------------------------------------|-------------------------------------------------------------------------------------------------------------------------------------------------------------------------------------------------------------------------------------------------------------------------------------------------------------------|
|    | 07/24/23 | Continue Condemnation<br>Hearings – 308 Richard<br>Drive      | Mr. J. Amedèe moved, seconded by Mr. G. Michel, "THAT, the Council continue the condemnation hearing until October 2023 for the residential and accessory structures located at 308 Richard Drive, Houma, owned by Ralph J. & Nellie Lirette, Jr."  MOTION ADOPTED                                                |
|    | 0=:::::: |                                                               |                                                                                                                                                                                                                                                                                                                   |
| В. | 07/10/23 | Condemnation Hearings – 116 Leona Street                      | RESOLUTION: Calling a condemnation hearing on the residential structure located at 116 Leona St owned by Jarrell P. Melancon on July 25, 2023, at 5:30 PM. RESOLUTION ADOPTED                                                                                                                                     |
|    | 07/24/23 | Continue Condemnation<br>Hearings – 116 Leona<br>Street       | Mr. J. Amedée moved, seconded by Mr. C. Harding, "THAT, the Council continue the condemnation proceedings until October 2023 on the residential structure located at 116 Leona Street, Houma, owned by Jarrell P. Melancon."  MOTION ADOPTED                                                                      |
| C. | 07/10/23 | Condemnation Hearings – 7421 Shrimpers Row                    | RESOLUTION: Calling a condemnation hearing on the residential mobile home located at 7421 Shrimpers Row owned by (Estate) Adam Verdin c/o Adam Verdin on July 25, 2023, at 5:30 PM. RESOLUTION ADOPTED                                                                                                            |
|    | 07/24/23 | Continue Condemnation<br>Hearings – 7421<br>Shrimpers Row     | Mr. D. Babin moved, seconded by Mr. J. Amedée, "THAT, the Council continue the condemnation proceedings until October 2023 on the residential mobile home located at 7421 Shrimpers Row, Houma, owned by (Estate) Adam Verdin c/o Adam Verdin."  MOTION ADOPTED                                                   |
| D. | 07/10/23 | Condemnation Hearings – 114 Saint Louis Street                | RESOLUTION: Calling a condemnation hearing on the residential structure located at 114 Saint Louis St., owned by (Estate) Jules J. Breaux & (Estate) Pat Breaux C/o Dean W. Breaux, Sr., on July 25, 2023, at 5:30 PM. RESOLUTION ADOPTED                                                                         |
|    | 07/24/23 | Continue Condemnation<br>Hearings – 114 Saint<br>Louis Street | Mr. J. Amedée moved, seconded by Mr. D. J. Guidry, "THAT, the Council continue the condemnation proceedings until October 2023 on the residential and accessory structure located at 114 Saint Louis Street, Houma, owned (Estate) Jules J. Breaux & (Estate) Pat Breaux c/o Dean W. Breaux, Sr."  MOTION ADOPTED |
| Г  | 07/10/02 | C 1 TT                                                        | DEGOLUTION C. III                                                                                                                                                                                                                                                                                                 |
| E. | 07/10/23 | Condemnation Hearings – 6749 Shrimpers Row                    | <b>RESOLUTION</b> : Calling a condemnation hearing on the residential structure located at 6749 Shrimpers Row owned by Robert N. Meade on July 25, 2023, at 5:30 PM. <b>RESOLUTION ADOPTED</b>                                                                                                                    |
|    | 07/24/23 | Continue Condemnation<br>Hearings – 6749<br>Shrimpers Row     | Mr. D. Babin moved, seconded by Mr. D. J. Guidry, "THAT, the Council continue the condemnation proceeding until October 2023 on                                                                                                                                                                                   |