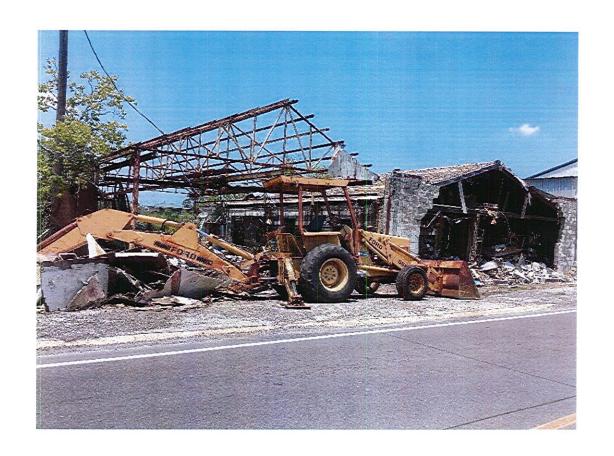

|    |          |                                                             | the residential structure located at 6749 Shrimpers Row, Houma, owned by Robert N. Meade."  MOTION ADOPTED                                                                                                                                                                            |
|----|----------|-------------------------------------------------------------|---------------------------------------------------------------------------------------------------------------------------------------------------------------------------------------------------------------------------------------------------------------------------------------|
| F. | 07/10/23 | Condemnation Hearings – 438 Ann Carol Street                | RESOLUTION: Calling a condemnation hearing on the residential mobile home located at 438 Ann Carol St., owned by Howard P. & Sue Ellen Duplechin on July 25, 2023 at 5:30 PM. RESOLUTION ADOPTED                                                                                      |
|    | 07/24/23 | Continue Condemnation<br>Hearings – 438 Ann<br>Carol Street | Mr. G. Michel moved, seconded by Mr. D. J. Guidry, "THAT, the Council continue the condemnation proceeding until October 2023 on the residential structure located at 438 Ann Carol Street, Houma, owned by Howard P. and Sue Ellen Duplechin."  MOTION ADOPTED                       |
| G. | 07/10/23 | Condemnation Hearings – 4448 Country Drive                  | RESOLUTION: Calling a condemnation hearing on a residential structure located at 4448 Country Dr., owned by Floyd R. & Sylvia Bergeron Gray on July 25, 2023, at 5:30 PM RESOLUTION ADOPTED                                                                                           |
|    | 07/24/23 | Continue Condemnation<br>Hearings – 4448 Country<br>Drive   | Mr. S. Trosclair moved, seconded by Mr. G. Michel, "THAT, the Council continue the condemnation proceeding until October 2023 on the residential structure located at 4448 Country Drive, Bourg, owned by Floyd R. and Sylvia Bergeron Gray."  MOTION ADOPTED                         |
| Н. | 10/9/23  | Condemnation Hearings – 801 Oak Street                      | RESOLUTION: Calling a condemnation hearing on the commercial structure located at 801 Oak Street owned by T. P. Thompson, Inc., Linda Chauvin Ledet, Charles Lloyd Chauvin, Eric David Chauvin, & Beverly Chauvin Findley Newman on October 24, 2023, at 5:30 p.m. RESOLUTION ADOPTED |
| I. | 10/9/23  | Condemnation Hearings – 1192 Highway 55                     | RESOLUTION: Calling a condemnation hearing on the commercial structure located at 1192 Highway 55 owned by Jason P. Authement on October 24, 2023, at 5:30 p.m. RESOLUTION ADOPTED                                                                                                    |
| J. | 10/9/23  | Condemnation Hearings – 7217 Park Avenue                    | RESOLUTION: Calling a condemnation hearing on the commercial structure located at 7217 Park Avenue owned by Rochelle Boudreaux Cochran & Bridget Boudreaux Bourgeois on October 24, 2023, at 5:30 p.m. RESOLUTION ADOPTED                                                             |
| K. | 10/9/23  | Condemnation Hearings – 623 B Hobson Street                 | RESOLUTION: Calling a condemnation hearing on the residential structure located at 623 B Hobson Street owned by Reynold C. Lapeyrouse on October 24, 2023, at 5:30 p.m. RESOLUTION ADOPTED                                                                                            |
| L. | 10/9/23  | Condemnation Hearings – 612 Roosevelt Street                | RESOLUTION: Calling a condemnation hearing on the residential structure located at 612 Roosevelt Street owned by Albert Francis &                                                                                                                                                     |