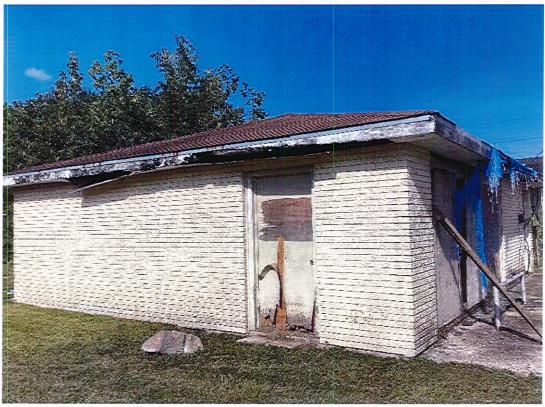

#### **ROLL CALL**

- 1. Conduct public hearings and take action on the proposed condemnation of structures located at the following addresses:
  - A. 116 Leona Street
  - B. 114 Saint Louis Street
  - C. 4448 Country Drive
  - D. 438 Ann Carol Street
  - E. 6749 Shrimpers Row
  - F. 7421 Shrimpers Row
  - G. 308 Richard Drive
  - H. 801 Oak Street
  - I. 1192 Highway 55
  - J. 7217 Park Avenue
  - K. 623 B Hobson Street

### **Item Summary:**

Conduct public hearings and take action on the proposed condemnation of structures located at the following addresses:

- A. 116 Leona Street
- B. 114 Saint Louis Street
- C. 4448 Country Drive
- D. 438 Ann Carol Street
- E. 6749 Shrimpers Row
- F. 7421 Shrimpers Row
- G. 308 Richard Drive
- H. 801 Oak Street
- I. 1192 Highway 55
- J. 7217 Park Avenue
- K. 623 B Hobson Street
- L. 612 Roosevelt Street
- M. 1693 Highway 55
- N. 211 Sunny Acres Street
- O. 278 Garnet Street
- P. 4817 West Main Street
- Q. 3796 Highway 24
- R. 111 Blair Drive
- S. 211 Sterling Drive
- T. 167 A New Orleans Blvd.
- U. 506 Oak Street
- V. 303 Sterling Drive
- W. 4451 Highway 56
- X. 240 Pitre Street
- Y. 2836 Savanne Road
- Z. 440 Ann Carol Street
- AA. 217 Jean Ellen Avenue
- BB. 112 Authement Street
- CC. 135 Square Wolf Lane