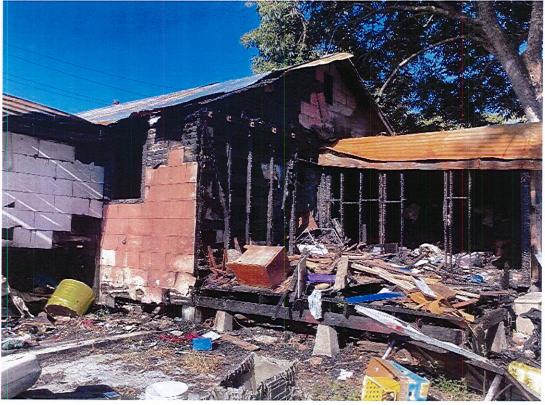

| A. | 07/10/23 | Condemnation Hearings – 308 Richard Drive                     | <b>RESOLUTION</b> : Calling a condemnation hearing on the residential & accessory structure located at 308 Richard Dr owned by Ralph & Nellie Lirette, Jr. on July 25, 2023, at 5:30 PM. <b>RESOLUTION ADOPTED</b>                                                                                                |
|----|----------|---------------------------------------------------------------|-------------------------------------------------------------------------------------------------------------------------------------------------------------------------------------------------------------------------------------------------------------------------------------------------------------------|
|    | 07/24/23 | Continue Condemnation<br>Hearings – 308 Richard<br>Drive      | Mr. J. Amedèe moved, seconded by Mr. G. Michel, "THAT, the Council continue the condemnation hearing until October 2023 for the residential and accessory structures located at 308 Richard Drive, Houma, owned by Ralph J. & Nellie Lirette, Jr."  MOTION ADOPTED                                                |
|    | 0=:::::: |                                                               |                                                                                                                                                                                                                                                                                                                   |
| В. | 07/10/23 | Condemnation Hearings – 116 Leona Street                      | RESOLUTION: Calling a condemnation hearing on the residential structure located at 116 Leona St owned by Jarrell P. Melancon on July 25, 2023, at 5:30 PM. RESOLUTION ADOPTED                                                                                                                                     |
|    | 07/24/23 | Continue Condemnation<br>Hearings – 116 Leona<br>Street       | Mr. J. Amedée moved, seconded by Mr. C. Harding, "THAT, the Council continue the condemnation proceedings until October 2023 on the residential structure located at 116 Leona Street, Houma, owned by Jarrell P. Melancon."  MOTION ADOPTED                                                                      |
| C. | 07/10/23 | Condemnation Hearings – 7421 Shrimpers Row                    | RESOLUTION: Calling a condemnation hearing on the residential mobile home located at 7421 Shrimpers Row owned by (Estate) Adam Verdin c/o Adam Verdin on July 25, 2023, at 5:30 PM. RESOLUTION ADOPTED                                                                                                            |
|    | 07/24/23 | Continue Condemnation<br>Hearings – 7421<br>Shrimpers Row     | Mr. D. Babin moved, seconded by Mr. J. Amedée, "THAT, the Council continue the condemnation proceedings until October 2023 on the residential mobile home located at 7421 Shrimpers Row, Houma, owned by (Estate) Adam Verdin c/o Adam Verdin."  MOTION ADOPTED                                                   |
| D. | 07/10/23 | Condemnation Hearings – 114 Saint Louis Street                | RESOLUTION: Calling a condemnation hearing on the residential structure located at 114 Saint Louis St., owned by (Estate) Jules J. Breaux & (Estate) Pat Breaux C/o Dean W. Breaux, Sr., on July 25, 2023, at 5:30 PM. RESOLUTION ADOPTED                                                                         |
|    | 07/24/23 | Continue Condemnation<br>Hearings – 114 Saint<br>Louis Street | Mr. J. Amedée moved, seconded by Mr. D. J. Guidry, "THAT, the Council continue the condemnation proceedings until October 2023 on the residential and accessory structure located at 114 Saint Louis Street, Houma, owned (Estate) Jules J. Breaux & (Estate) Pat Breaux c/o Dean W. Breaux, Sr."  MOTION ADOPTED |
| Г  | 07/10/02 | C 1 TT                                                        | DEGOLUTION C. III                                                                                                                                                                                                                                                                                                 |
| E. | 07/10/23 | Condemnation Hearings – 6749 Shrimpers Row                    | <b>RESOLUTION</b> : Calling a condemnation hearing on the residential structure located at 6749 Shrimpers Row owned by Robert N. Meade on July 25, 2023, at 5:30 PM. <b>RESOLUTION ADOPTED</b>                                                                                                                    |
|    | 07/24/23 | Continue Condemnation<br>Hearings – 6749<br>Shrimpers Row     | Mr. D. Babin moved, seconded by Mr. D. J. Guidry, "THAT, the Council continue the condemnation proceeding until October 2023 on                                                                                                                                                                                   |