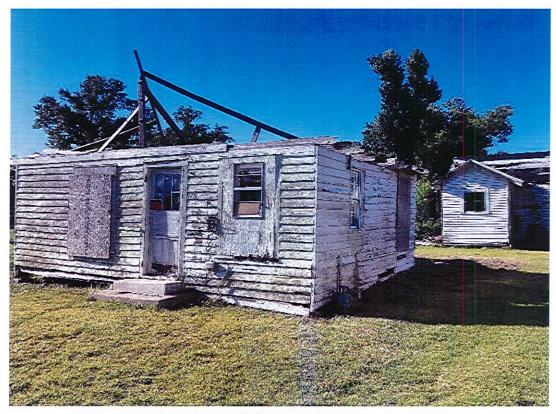

| A. | 07/10/23 | Condemnation Hearings – 308 Richard Drive                     | <b>RESOLUTION</b> : Calling a condemnation hearing on the residential & accessory structure located at 308 Richard Dr owned by Ralph & Nellie Lirette, Jr. on July 25, 2023, at 5:30 PM. <b>RESOLUTION ADOPTED</b>                                                                                                |
|----|----------|---------------------------------------------------------------|-------------------------------------------------------------------------------------------------------------------------------------------------------------------------------------------------------------------------------------------------------------------------------------------------------------------|
|    | 07/24/23 | Continue Condemnation<br>Hearings – 308 Richard<br>Drive      | Mr. J. Amedèe moved, seconded by Mr. G. Michel, "THAT, the Council continue the condemnation hearing until October 2023 for the residential and accessory structures located at 308 Richard Drive, Houma, owned by Ralph J. & Nellie Lirette, Jr."  MOTION ADOPTED                                                |
|    | 0=:::::: |                                                               |                                                                                                                                                                                                                                                                                                                   |
| В. | 07/10/23 | Condemnation Hearings – 116 Leona Street                      | RESOLUTION: Calling a condemnation hearing on the residential structure located at 116 Leona St owned by Jarrell P. Melancon on July 25, 2023, at 5:30 PM. RESOLUTION ADOPTED                                                                                                                                     |
|    | 07/24/23 | Continue Condemnation<br>Hearings – 116 Leona<br>Street       | Mr. J. Amedée moved, seconded by Mr. C. Harding, "THAT, the Council continue the condemnation proceedings until October 2023 on the residential structure located at 116 Leona Street, Houma, owned by Jarrell P. Melancon."  MOTION ADOPTED                                                                      |
| C. | 07/10/23 | Condemnation Hearings – 7421 Shrimpers Row                    | RESOLUTION: Calling a condemnation hearing on the residential mobile home located at 7421 Shrimpers Row owned by (Estate) Adam Verdin c/o Adam Verdin on July 25, 2023, at 5:30 PM. RESOLUTION ADOPTED                                                                                                            |
|    | 07/24/23 | Continue Condemnation<br>Hearings – 7421<br>Shrimpers Row     | Mr. D. Babin moved, seconded by Mr. J. Amedée, "THAT, the Council continue the condemnation proceedings until October 2023 on the residential mobile home located at 7421 Shrimpers Row, Houma, owned by (Estate) Adam Verdin c/o Adam Verdin."  MOTION ADOPTED                                                   |
| D. | 07/10/23 | Condemnation Hearings – 114 Saint Louis Street                | RESOLUTION: Calling a condemnation hearing on the residential structure located at 114 Saint Louis St., owned by (Estate) Jules J. Breaux & (Estate) Pat Breaux C/o Dean W. Breaux, Sr., on July 25, 2023, at 5:30 PM. RESOLUTION ADOPTED                                                                         |
|    | 07/24/23 | Continue Condemnation<br>Hearings – 114 Saint<br>Louis Street | Mr. J. Amedée moved, seconded by Mr. D. J. Guidry, "THAT, the Council continue the condemnation proceedings until October 2023 on the residential and accessory structure located at 114 Saint Louis Street, Houma, owned (Estate) Jules J. Breaux & (Estate) Pat Breaux c/o Dean W. Breaux, Sr."  MOTION ADOPTED |
| Г  | 07/10/02 | C 1 TT                                                        | DEGOLUTION C. III                                                                                                                                                                                                                                                                                                 |
| E. | 07/10/23 | Condemnation Hearings – 6749 Shrimpers Row                    | <b>RESOLUTION</b> : Calling a condemnation hearing on the residential structure located at 6749 Shrimpers Row owned by Robert N. Meade on July 25, 2023, at 5:30 PM. <b>RESOLUTION ADOPTED</b>                                                                                                                    |
|    | 07/24/23 | Continue Condemnation<br>Hearings – 6749<br>Shrimpers Row     | Mr. D. Babin moved, seconded by Mr. D. J. Guidry, "THAT, the Council continue the condemnation proceeding until October 2023 on                                                                                                                                                                                   |