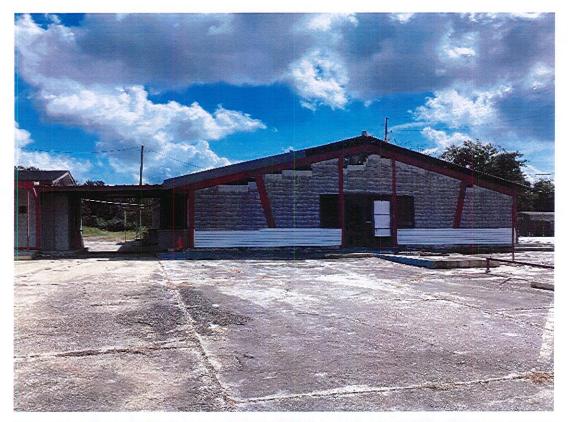

|    |          |                                                             | the residential structure located at 6749 Shrimpers Row, Houma, owned by Robert N. Meade."  MOTION ADOPTED                                                                                                                                                                            |
|----|----------|-------------------------------------------------------------|---------------------------------------------------------------------------------------------------------------------------------------------------------------------------------------------------------------------------------------------------------------------------------------|
| F. | 07/10/23 | Condemnation Hearings – 438 Ann Carol Street                | RESOLUTION: Calling a condemnation hearing on the residential mobile home located at 438 Ann Carol St., owned by Howard P. & Sue Ellen Duplechin on July 25, 2023 at 5:30 PM. RESOLUTION ADOPTED                                                                                      |
|    | 07/24/23 | Continue Condemnation<br>Hearings – 438 Ann<br>Carol Street | Mr. G. Michel moved, seconded by Mr. D. J. Guidry, "THAT, the Council continue the condemnation proceeding until October 2023 on the residential structure located at 438 Ann Carol Street, Houma, owned by Howard P. and Sue Ellen Duplechin."  MOTION ADOPTED                       |
| G. | 07/10/23 | Condemnation Hearings – 4448 Country Drive                  | RESOLUTION: Calling a condemnation hearing on a residential structure located at 4448 Country Dr., owned by Floyd R. & Sylvia Bergeron Gray on July 25, 2023, at 5:30 PM RESOLUTION ADOPTED                                                                                           |
|    | 07/24/23 | Continue Condemnation<br>Hearings – 4448 Country<br>Drive   | Mr. S. Trosclair moved, seconded by Mr. G. Michel, "THAT, the Council continue the condemnation proceeding until October 2023 on the residential structure located at 4448 Country Drive, Bourg, owned by Floyd R. and Sylvia Bergeron Gray."  MOTION ADOPTED                         |
| Н. | 10/9/23  | Condemnation Hearings – 801 Oak Street                      | RESOLUTION: Calling a condemnation hearing on the commercial structure located at 801 Oak Street owned by T. P. Thompson, Inc., Linda Chauvin Ledet, Charles Lloyd Chauvin, Eric David Chauvin, & Beverly Chauvin Findley Newman on October 24, 2023, at 5:30 p.m. RESOLUTION ADOPTED |
| I. | 10/9/23  | Condemnation Hearings – 1192 Highway 55                     | RESOLUTION: Calling a condemnation hearing on the commercial structure located at 1192 Highway 55 owned by Jason P. Authement on October 24, 2023, at 5:30 p.m. RESOLUTION ADOPTED                                                                                                    |
| J. | 10/9/23  | Condemnation Hearings – 7217 Park Avenue                    | RESOLUTION: Calling a condemnation hearing on the commercial structure located at 7217 Park Avenue owned by Rochelle Boudreaux Cochran & Bridget Boudreaux Bourgeois on October 24, 2023, at 5:30 p.m. RESOLUTION ADOPTED                                                             |
| K. | 10/9/23  | Condemnation Hearings – 623 B Hobson Street                 | RESOLUTION: Calling a condemnation hearing on the residential structure located at 623 B Hobson Street owned by Reynold C. Lapeyrouse on October 24, 2023, at 5:30 p.m. RESOLUTION ADOPTED                                                                                            |
| L. | 10/9/23  | Condemnation Hearings – 612 Roosevelt Street                | RESOLUTION: Calling a condemnation hearing on the residential structure located at 612 Roosevelt Street owned by Albert Francis &                                                                                                                                                     |