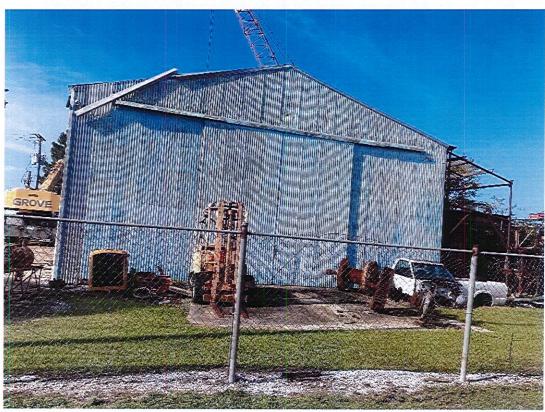

| A. | 07/10/23 | Condemnation Hearings – 308 Richard Drive                     | <b>RESOLUTION</b> : Calling a condemnation hearing on the residential & accessory structure located at 308 Richard Dr owned by Ralph & Nellie Lirette, Jr. on July 25, 2023, at 5:30 PM. <b>RESOLUTION ADOPTED</b>                                                                                                |
|----|----------|---------------------------------------------------------------|-------------------------------------------------------------------------------------------------------------------------------------------------------------------------------------------------------------------------------------------------------------------------------------------------------------------|
|    | 07/24/23 | Continue Condemnation<br>Hearings – 308 Richard<br>Drive      | Mr. J. Amedèe moved, seconded by Mr. G. Michel, "THAT, the Council continue the condemnation hearing until October 2023 for the residential and accessory structures located at 308 Richard Drive, Houma, owned by Ralph J. & Nellie Lirette, Jr."  MOTION ADOPTED                                                |
|    | 0=:::::: |                                                               |                                                                                                                                                                                                                                                                                                                   |
| В. | 07/10/23 | Condemnation Hearings – 116 Leona Street                      | RESOLUTION: Calling a condemnation hearing on the residential structure located at 116 Leona St owned by Jarrell P. Melancon on July 25, 2023, at 5:30 PM. RESOLUTION ADOPTED                                                                                                                                     |
|    | 07/24/23 | Continue Condemnation<br>Hearings – 116 Leona<br>Street       | Mr. J. Amedée moved, seconded by Mr. C. Harding, "THAT, the Council continue the condemnation proceedings until October 2023 on the residential structure located at 116 Leona Street, Houma, owned by Jarrell P. Melancon."  MOTION ADOPTED                                                                      |
| C. | 07/10/23 | Condemnation Hearings – 7421 Shrimpers Row                    | RESOLUTION: Calling a condemnation hearing on the residential mobile home located at 7421 Shrimpers Row owned by (Estate) Adam Verdin c/o Adam Verdin on July 25, 2023, at 5:30 PM. RESOLUTION ADOPTED                                                                                                            |
|    | 07/24/23 | Continue Condemnation<br>Hearings – 7421<br>Shrimpers Row     | Mr. D. Babin moved, seconded by Mr. J. Amedée, "THAT, the Council continue the condemnation proceedings until October 2023 on the residential mobile home located at 7421 Shrimpers Row, Houma, owned by (Estate) Adam Verdin c/o Adam Verdin."  MOTION ADOPTED                                                   |
| D. | 07/10/23 | Condemnation Hearings – 114 Saint Louis Street                | RESOLUTION: Calling a condemnation hearing on the residential structure located at 114 Saint Louis St., owned by (Estate) Jules J. Breaux & (Estate) Pat Breaux C/o Dean W. Breaux, Sr., on July 25, 2023, at 5:30 PM. RESOLUTION ADOPTED                                                                         |
|    | 07/24/23 | Continue Condemnation<br>Hearings – 114 Saint<br>Louis Street | Mr. J. Amedée moved, seconded by Mr. D. J. Guidry, "THAT, the Council continue the condemnation proceedings until October 2023 on the residential and accessory structure located at 114 Saint Louis Street, Houma, owned (Estate) Jules J. Breaux & (Estate) Pat Breaux c/o Dean W. Breaux, Sr."  MOTION ADOPTED |
| Г  | 07/10/02 | C 1 TT                                                        | DEGOLUTION C. III                                                                                                                                                                                                                                                                                                 |
| E. | 07/10/23 | Condemnation Hearings – 6749 Shrimpers Row                    | <b>RESOLUTION</b> : Calling a condemnation hearing on the residential structure located at 6749 Shrimpers Row owned by Robert N. Meade on July 25, 2023, at 5:30 PM. <b>RESOLUTION ADOPTED</b>                                                                                                                    |
|    | 07/24/23 | Continue Condemnation<br>Hearings – 6749<br>Shrimpers Row     | Mr. D. Babin moved, seconded by Mr. D. J. Guidry, "THAT, the Council continue the condemnation proceeding until October 2023 on                                                                                                                                                                                   |