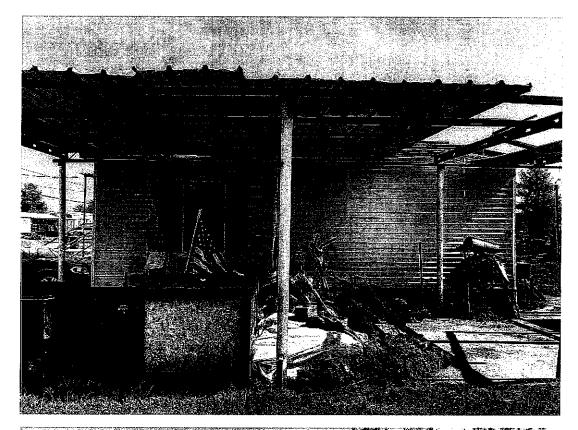

| A. | 07/10/23 | Condemnation Hearings – 308 Richard Drive                     | <b>RESOLUTION</b> : Calling a condemnation hearing on the residential & accessory structure located at 308 Richard Dr owned by Ralph & Nellie Lirette, Jr. on July 25, 2023, at 5:30 PM. <b>RESOLUTION ADOPTED</b>                                                                                                |
|----|----------|---------------------------------------------------------------|-------------------------------------------------------------------------------------------------------------------------------------------------------------------------------------------------------------------------------------------------------------------------------------------------------------------|
|    | 07/24/23 | Continue Condemnation<br>Hearings – 308 Richard<br>Drive      | Mr. J. Amedèe moved, seconded by Mr. G. Michel, "THAT, the Council continue the condemnation hearing until October 2023 for the residential and accessory structures located at 308 Richard Drive, Houma, owned by Ralph J. & Nellie Lirette, Jr."  MOTION ADOPTED                                                |
|    | 0=:::::: |                                                               |                                                                                                                                                                                                                                                                                                                   |
| В. | 07/10/23 | Condemnation Hearings – 116 Leona Street                      | RESOLUTION: Calling a condemnation hearing on the residential structure located at 116 Leona St owned by Jarrell P. Melancon on July 25, 2023, at 5:30 PM. RESOLUTION ADOPTED                                                                                                                                     |
|    | 07/24/23 | Continue Condemnation<br>Hearings – 116 Leona<br>Street       | Mr. J. Amedée moved, seconded by Mr. C. Harding, "THAT, the Council continue the condemnation proceedings until October 2023 on the residential structure located at 116 Leona Street, Houma, owned by Jarrell P. Melancon."  MOTION ADOPTED                                                                      |
| C. | 07/10/23 | Condemnation Hearings – 7421 Shrimpers Row                    | RESOLUTION: Calling a condemnation hearing on the residential mobile home located at 7421 Shrimpers Row owned by (Estate) Adam Verdin c/o Adam Verdin on July 25, 2023, at 5:30 PM. RESOLUTION ADOPTED                                                                                                            |
|    | 07/24/23 | Continue Condemnation<br>Hearings – 7421<br>Shrimpers Row     | Mr. D. Babin moved, seconded by Mr. J. Amedée, "THAT, the Council continue the condemnation proceedings until October 2023 on the residential mobile home located at 7421 Shrimpers Row, Houma, owned by (Estate) Adam Verdin c/o Adam Verdin."  MOTION ADOPTED                                                   |
| D. | 07/10/23 | Condemnation Hearings – 114 Saint Louis Street                | RESOLUTION: Calling a condemnation hearing on the residential structure located at 114 Saint Louis St., owned by (Estate) Jules J. Breaux & (Estate) Pat Breaux C/o Dean W. Breaux, Sr., on July 25, 2023, at 5:30 PM. RESOLUTION ADOPTED                                                                         |
|    | 07/24/23 | Continue Condemnation<br>Hearings – 114 Saint<br>Louis Street | Mr. J. Amedée moved, seconded by Mr. D. J. Guidry, "THAT, the Council continue the condemnation proceedings until October 2023 on the residential and accessory structure located at 114 Saint Louis Street, Houma, owned (Estate) Jules J. Breaux & (Estate) Pat Breaux c/o Dean W. Breaux, Sr."  MOTION ADOPTED |
| Г  | 07/10/02 | C 1 TT                                                        | DEGOLUTION C. III                                                                                                                                                                                                                                                                                                 |
| E. | 07/10/23 | Condemnation Hearings – 6749 Shrimpers Row                    | <b>RESOLUTION</b> : Calling a condemnation hearing on the residential structure located at 6749 Shrimpers Row owned by Robert N. Meade on July 25, 2023, at 5:30 PM. <b>RESOLUTION ADOPTED</b>                                                                                                                    |
|    | 07/24/23 | Continue Condemnation<br>Hearings – 6749<br>Shrimpers Row     | Mr. D. Babin moved, seconded by Mr. D. J. Guidry, "THAT, the Council continue the condemnation proceeding until October 2023 on                                                                                                                                                                                   |