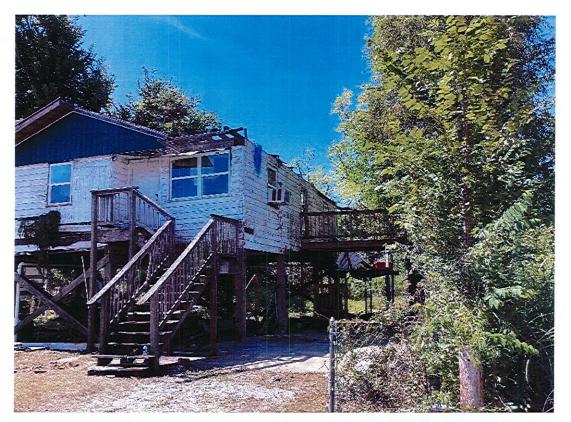

| A. | 07/10/23 | Condemnation Hearings – 308 Richard Drive                     | <b>RESOLUTION</b> : Calling a condemnation hearing on the residential & accessory structure located at 308 Richard Dr owned by Ralph & Nellie Lirette, Jr. on July 25, 2023, at 5:30 PM. <b>RESOLUTION ADOPTED</b>                                                                                                |
|----|----------|---------------------------------------------------------------|-------------------------------------------------------------------------------------------------------------------------------------------------------------------------------------------------------------------------------------------------------------------------------------------------------------------|
|    | 07/24/23 | Continue Condemnation<br>Hearings – 308 Richard<br>Drive      | Mr. J. Amedèe moved, seconded by Mr. G. Michel, "THAT, the Council continue the condemnation hearing until October 2023 for the residential and accessory structures located at 308 Richard Drive, Houma, owned by Ralph J. & Nellie Lirette, Jr."  MOTION ADOPTED                                                |
|    | 0=:::::: |                                                               |                                                                                                                                                                                                                                                                                                                   |
| В. | 07/10/23 | Condemnation Hearings – 116 Leona Street                      | RESOLUTION: Calling a condemnation hearing on the residential structure located at 116 Leona St owned by Jarrell P. Melancon on July 25, 2023, at 5:30 PM. RESOLUTION ADOPTED                                                                                                                                     |
|    | 07/24/23 | Continue Condemnation<br>Hearings – 116 Leona<br>Street       | Mr. J. Amedée moved, seconded by Mr. C. Harding, "THAT, the Council continue the condemnation proceedings until October 2023 on the residential structure located at 116 Leona Street, Houma, owned by Jarrell P. Melancon."  MOTION ADOPTED                                                                      |
| C. | 07/10/23 | Condemnation Hearings – 7421 Shrimpers Row                    | RESOLUTION: Calling a condemnation hearing on the residential mobile home located at 7421 Shrimpers Row owned by (Estate) Adam Verdin c/o Adam Verdin on July 25, 2023, at 5:30 PM. RESOLUTION ADOPTED                                                                                                            |
|    | 07/24/23 | Continue Condemnation<br>Hearings – 7421<br>Shrimpers Row     | Mr. D. Babin moved, seconded by Mr. J. Amedée, "THAT, the Council continue the condemnation proceedings until October 2023 on the residential mobile home located at 7421 Shrimpers Row, Houma, owned by (Estate) Adam Verdin c/o Adam Verdin."  MOTION ADOPTED                                                   |
| D. | 07/10/23 | Condemnation Hearings – 114 Saint Louis Street                | RESOLUTION: Calling a condemnation hearing on the residential structure located at 114 Saint Louis St., owned by (Estate) Jules J. Breaux & (Estate) Pat Breaux C/o Dean W. Breaux, Sr., on July 25, 2023, at 5:30 PM. RESOLUTION ADOPTED                                                                         |
|    | 07/24/23 | Continue Condemnation<br>Hearings – 114 Saint<br>Louis Street | Mr. J. Amedée moved, seconded by Mr. D. J. Guidry, "THAT, the Council continue the condemnation proceedings until October 2023 on the residential and accessory structure located at 114 Saint Louis Street, Houma, owned (Estate) Jules J. Breaux & (Estate) Pat Breaux c/o Dean W. Breaux, Sr."  MOTION ADOPTED |
| Г  | 07/10/02 | C 1 TT                                                        | DEGOLUTION C. III                                                                                                                                                                                                                                                                                                 |
| E. | 07/10/23 | Condemnation Hearings – 6749 Shrimpers Row                    | <b>RESOLUTION</b> : Calling a condemnation hearing on the residential structure located at 6749 Shrimpers Row owned by Robert N. Meade on July 25, 2023, at 5:30 PM. <b>RESOLUTION ADOPTED</b>                                                                                                                    |
|    | 07/24/23 | Continue Condemnation<br>Hearings – 6749<br>Shrimpers Row     | Mr. D. Babin moved, seconded by Mr. D. J. Guidry, "THAT, the Council continue the condemnation proceeding until October 2023 on                                                                                                                                                                                   |