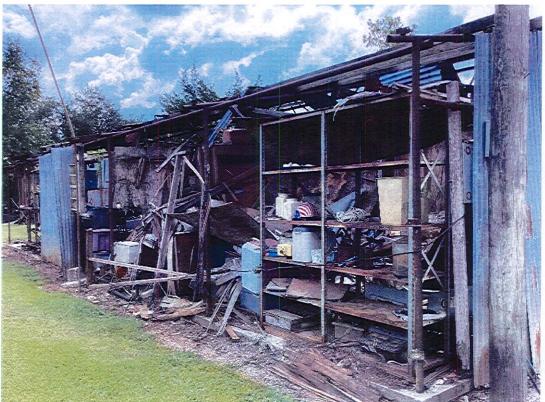

| A. | 07/10/23 | Condemnation Hearings – 308 Richard Drive                     | <b>RESOLUTION</b> : Calling a condemnation hearing on the residential & accessory structure located at 308 Richard Dr owned by Ralph & Nellie Lirette, Jr. on July 25, 2023, at 5:30 PM. <b>RESOLUTION ADOPTED</b>                                                                                                |
|----|----------|---------------------------------------------------------------|-------------------------------------------------------------------------------------------------------------------------------------------------------------------------------------------------------------------------------------------------------------------------------------------------------------------|
|    | 07/24/23 | Continue Condemnation<br>Hearings – 308 Richard<br>Drive      | Mr. J. Amedèe moved, seconded by Mr. G. Michel, "THAT, the Council continue the condemnation hearing until October 2023 for the residential and accessory structures located at 308 Richard Drive, Houma, owned by Ralph J. & Nellie Lirette, Jr."  MOTION ADOPTED                                                |
|    | 0=:::::: |                                                               |                                                                                                                                                                                                                                                                                                                   |
| В. | 07/10/23 | Condemnation Hearings – 116 Leona Street                      | RESOLUTION: Calling a condemnation hearing on the residential structure located at 116 Leona St owned by Jarrell P. Melancon on July 25, 2023, at 5:30 PM. RESOLUTION ADOPTED                                                                                                                                     |
|    | 07/24/23 | Continue Condemnation<br>Hearings – 116 Leona<br>Street       | Mr. J. Amedée moved, seconded by Mr. C. Harding, "THAT, the Council continue the condemnation proceedings until October 2023 on the residential structure located at 116 Leona Street, Houma, owned by Jarrell P. Melancon."  MOTION ADOPTED                                                                      |
| C. | 07/10/23 | Condemnation Hearings – 7421 Shrimpers Row                    | RESOLUTION: Calling a condemnation hearing on the residential mobile home located at 7421 Shrimpers Row owned by (Estate) Adam Verdin c/o Adam Verdin on July 25, 2023, at 5:30 PM. RESOLUTION ADOPTED                                                                                                            |
|    | 07/24/23 | Continue Condemnation<br>Hearings – 7421<br>Shrimpers Row     | Mr. D. Babin moved, seconded by Mr. J. Amedée, "THAT, the Council continue the condemnation proceedings until October 2023 on the residential mobile home located at 7421 Shrimpers Row, Houma, owned by (Estate) Adam Verdin c/o Adam Verdin."  MOTION ADOPTED                                                   |
| D. | 07/10/23 | Condemnation Hearings – 114 Saint Louis Street                | RESOLUTION: Calling a condemnation hearing on the residential structure located at 114 Saint Louis St., owned by (Estate) Jules J. Breaux & (Estate) Pat Breaux C/o Dean W. Breaux, Sr., on July 25, 2023, at 5:30 PM. RESOLUTION ADOPTED                                                                         |
|    | 07/24/23 | Continue Condemnation<br>Hearings – 114 Saint<br>Louis Street | Mr. J. Amedée moved, seconded by Mr. D. J. Guidry, "THAT, the Council continue the condemnation proceedings until October 2023 on the residential and accessory structure located at 114 Saint Louis Street, Houma, owned (Estate) Jules J. Breaux & (Estate) Pat Breaux c/o Dean W. Breaux, Sr."  MOTION ADOPTED |
| Г  | 07/10/02 | C 1 TT                                                        | DEGOLUTION C. III                                                                                                                                                                                                                                                                                                 |
| E. | 07/10/23 | Condemnation Hearings – 6749 Shrimpers Row                    | <b>RESOLUTION</b> : Calling a condemnation hearing on the residential structure located at 6749 Shrimpers Row owned by Robert N. Meade on July 25, 2023, at 5:30 PM. <b>RESOLUTION ADOPTED</b>                                                                                                                    |
|    | 07/24/23 | Continue Condemnation<br>Hearings – 6749<br>Shrimpers Row     | Mr. D. Babin moved, seconded by Mr. D. J. Guidry, "THAT, the Council continue the condemnation proceeding until October 2023 on                                                                                                                                                                                   |