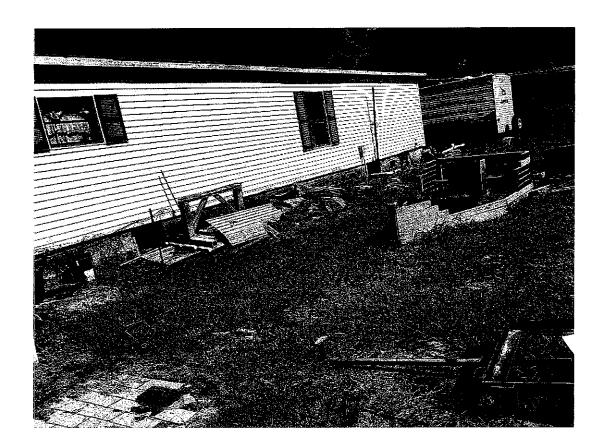

| A. | 07/10/23 | Condemnation Hearings – 308 Richard Drive                     | <b>RESOLUTION</b> : Calling a condemnation hearing on the residential & accessory structure located at 308 Richard Dr owned by Ralph & Nellie Lirette, Jr. on July 25, 2023, at 5:30 PM. <b>RESOLUTION ADOPTED</b>                                                                                                |
|----|----------|---------------------------------------------------------------|-------------------------------------------------------------------------------------------------------------------------------------------------------------------------------------------------------------------------------------------------------------------------------------------------------------------|
|    | 07/24/23 | Continue Condemnation<br>Hearings – 308 Richard<br>Drive      | Mr. J. Amedèe moved, seconded by Mr. G. Michel, "THAT, the Council continue the condemnation hearing until October 2023 for the residential and accessory structures located at 308 Richard Drive, Houma, owned by Ralph J. & Nellie Lirette, Jr."  MOTION ADOPTED                                                |
|    | 0=:::::: |                                                               |                                                                                                                                                                                                                                                                                                                   |
| В. | 07/10/23 | Condemnation Hearings – 116 Leona Street                      | RESOLUTION: Calling a condemnation hearing on the residential structure located at 116 Leona St owned by Jarrell P. Melancon on July 25, 2023, at 5:30 PM. RESOLUTION ADOPTED                                                                                                                                     |
|    | 07/24/23 | Continue Condemnation<br>Hearings – 116 Leona<br>Street       | Mr. J. Amedée moved, seconded by Mr. C. Harding, "THAT, the Council continue the condemnation proceedings until October 2023 on the residential structure located at 116 Leona Street, Houma, owned by Jarrell P. Melancon."  MOTION ADOPTED                                                                      |
| C. | 07/10/23 | Condemnation Hearings – 7421 Shrimpers Row                    | RESOLUTION: Calling a condemnation hearing on the residential mobile home located at 7421 Shrimpers Row owned by (Estate) Adam Verdin c/o Adam Verdin on July 25, 2023, at 5:30 PM. RESOLUTION ADOPTED                                                                                                            |
|    | 07/24/23 | Continue Condemnation<br>Hearings – 7421<br>Shrimpers Row     | Mr. D. Babin moved, seconded by Mr. J. Amedée, "THAT, the Council continue the condemnation proceedings until October 2023 on the residential mobile home located at 7421 Shrimpers Row, Houma, owned by (Estate) Adam Verdin c/o Adam Verdin."  MOTION ADOPTED                                                   |
| D. | 07/10/23 | Condemnation Hearings – 114 Saint Louis Street                | RESOLUTION: Calling a condemnation hearing on the residential structure located at 114 Saint Louis St., owned by (Estate) Jules J. Breaux & (Estate) Pat Breaux C/o Dean W. Breaux, Sr., on July 25, 2023, at 5:30 PM. RESOLUTION ADOPTED                                                                         |
|    | 07/24/23 | Continue Condemnation<br>Hearings – 114 Saint<br>Louis Street | Mr. J. Amedée moved, seconded by Mr. D. J. Guidry, "THAT, the Council continue the condemnation proceedings until October 2023 on the residential and accessory structure located at 114 Saint Louis Street, Houma, owned (Estate) Jules J. Breaux & (Estate) Pat Breaux c/o Dean W. Breaux, Sr."  MOTION ADOPTED |
| Г  | 07/10/02 | C 1 TT                                                        | DEGOLUTION C. III                                                                                                                                                                                                                                                                                                 |
| E. | 07/10/23 | Condemnation Hearings – 6749 Shrimpers Row                    | <b>RESOLUTION</b> : Calling a condemnation hearing on the residential structure located at 6749 Shrimpers Row owned by Robert N. Meade on July 25, 2023, at 5:30 PM. <b>RESOLUTION ADOPTED</b>                                                                                                                    |
|    | 07/24/23 | Continue Condemnation<br>Hearings – 6749<br>Shrimpers Row     | Mr. D. Babin moved, seconded by Mr. D. J. Guidry, "THAT, the Council continue the condemnation proceeding until October 2023 on                                                                                                                                                                                   |