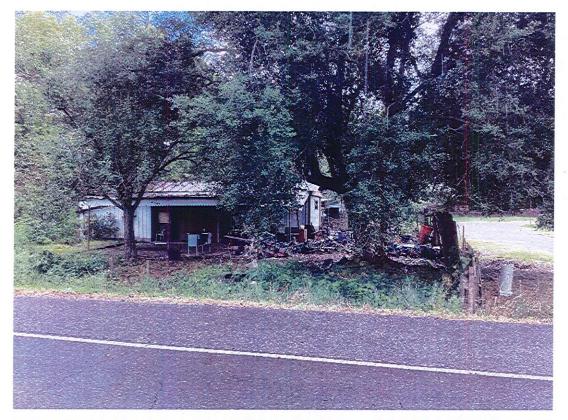

| A. | 07/10/23 | Condemnation Hearings – 308 Richard Drive                     | <b>RESOLUTION</b> : Calling a condemnation hearing on the residential & accessory structure located at 308 Richard Dr owned by Ralph & Nellie Lirette, Jr. on July 25, 2023, at 5:30 PM. <b>RESOLUTION ADOPTED</b>                                                                                                |
|----|----------|---------------------------------------------------------------|-------------------------------------------------------------------------------------------------------------------------------------------------------------------------------------------------------------------------------------------------------------------------------------------------------------------|
|    | 07/24/23 | Continue Condemnation<br>Hearings – 308 Richard<br>Drive      | Mr. J. Amedèe moved, seconded by Mr. G. Michel, "THAT, the Council continue the condemnation hearing until October 2023 for the residential and accessory structures located at 308 Richard Drive, Houma, owned by Ralph J. & Nellie Lirette, Jr."  MOTION ADOPTED                                                |
|    | 0=:::::: |                                                               |                                                                                                                                                                                                                                                                                                                   |
| В. | 07/10/23 | Condemnation Hearings – 116 Leona Street                      | RESOLUTION: Calling a condemnation hearing on the residential structure located at 116 Leona St owned by Jarrell P. Melancon on July 25, 2023, at 5:30 PM. RESOLUTION ADOPTED                                                                                                                                     |
|    | 07/24/23 | Continue Condemnation<br>Hearings – 116 Leona<br>Street       | Mr. J. Amedée moved, seconded by Mr. C. Harding, "THAT, the Council continue the condemnation proceedings until October 2023 on the residential structure located at 116 Leona Street, Houma, owned by Jarrell P. Melancon."  MOTION ADOPTED                                                                      |
| C. | 07/10/23 | Condemnation Hearings – 7421 Shrimpers Row                    | RESOLUTION: Calling a condemnation hearing on the residential mobile home located at 7421 Shrimpers Row owned by (Estate) Adam Verdin c/o Adam Verdin on July 25, 2023, at 5:30 PM. RESOLUTION ADOPTED                                                                                                            |
|    | 07/24/23 | Continue Condemnation<br>Hearings – 7421<br>Shrimpers Row     | Mr. D. Babin moved, seconded by Mr. J. Amedée, "THAT, the Council continue the condemnation proceedings until October 2023 on the residential mobile home located at 7421 Shrimpers Row, Houma, owned by (Estate) Adam Verdin c/o Adam Verdin."  MOTION ADOPTED                                                   |
| D. | 07/10/23 | Condemnation Hearings – 114 Saint Louis Street                | RESOLUTION: Calling a condemnation hearing on the residential structure located at 114 Saint Louis St., owned by (Estate) Jules J. Breaux & (Estate) Pat Breaux C/o Dean W. Breaux, Sr., on July 25, 2023, at 5:30 PM. RESOLUTION ADOPTED                                                                         |
|    | 07/24/23 | Continue Condemnation<br>Hearings – 114 Saint<br>Louis Street | Mr. J. Amedée moved, seconded by Mr. D. J. Guidry, "THAT, the Council continue the condemnation proceedings until October 2023 on the residential and accessory structure located at 114 Saint Louis Street, Houma, owned (Estate) Jules J. Breaux & (Estate) Pat Breaux c/o Dean W. Breaux, Sr."  MOTION ADOPTED |
| Г  | 07/10/02 | C 1 TT                                                        | DEGOLUTION C. III                                                                                                                                                                                                                                                                                                 |
| E. | 07/10/23 | Condemnation Hearings – 6749 Shrimpers Row                    | <b>RESOLUTION</b> : Calling a condemnation hearing on the residential structure located at 6749 Shrimpers Row owned by Robert N. Meade on July 25, 2023, at 5:30 PM. <b>RESOLUTION ADOPTED</b>                                                                                                                    |
|    | 07/24/23 | Continue Condemnation<br>Hearings – 6749<br>Shrimpers Row     | Mr. D. Babin moved, seconded by Mr. D. J. Guidry, "THAT, the Council continue the condemnation proceeding until October 2023 on                                                                                                                                                                                   |