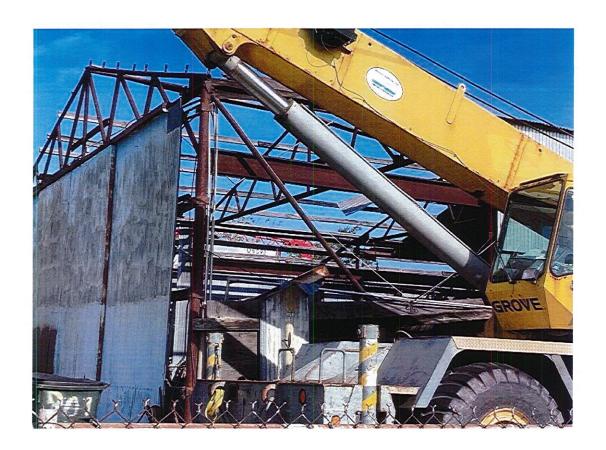

|    |          |                                                             | the residential structure located at 6749 Shrimpers Row, Houma, owned by Robert N. Meade."  MOTION ADOPTED                                                                                                                                                                            |
|----|----------|-------------------------------------------------------------|---------------------------------------------------------------------------------------------------------------------------------------------------------------------------------------------------------------------------------------------------------------------------------------|
| F. | 07/10/23 | Condemnation Hearings – 438 Ann Carol Street                | RESOLUTION: Calling a condemnation hearing on the residential mobile home located at 438 Ann Carol St., owned by Howard P. & Sue Ellen Duplechin on July 25, 2023 at 5:30 PM. RESOLUTION ADOPTED                                                                                      |
|    | 07/24/23 | Continue Condemnation<br>Hearings – 438 Ann<br>Carol Street | Mr. G. Michel moved, seconded by Mr. D. J. Guidry, "THAT, the Council continue the condemnation proceeding until October 2023 on the residential structure located at 438 Ann Carol Street, Houma, owned by Howard P. and Sue Ellen Duplechin."  MOTION ADOPTED                       |
| G. | 07/10/23 | Condemnation Hearings – 4448 Country Drive                  | RESOLUTION: Calling a condemnation hearing on a residential structure located at 4448 Country Dr., owned by Floyd R. & Sylvia Bergeron Gray on July 25, 2023, at 5:30 PM RESOLUTION ADOPTED                                                                                           |
|    | 07/24/23 | Continue Condemnation<br>Hearings – 4448 Country<br>Drive   | Mr. S. Trosclair moved, seconded by Mr. G. Michel, "THAT, the Council continue the condemnation proceeding until October 2023 on the residential structure located at 4448 Country Drive, Bourg, owned by Floyd R. and Sylvia Bergeron Gray."  MOTION ADOPTED                         |
| Н. | 10/9/23  | Condemnation Hearings – 801 Oak Street                      | RESOLUTION: Calling a condemnation hearing on the commercial structure located at 801 Oak Street owned by T. P. Thompson, Inc., Linda Chauvin Ledet, Charles Lloyd Chauvin, Eric David Chauvin, & Beverly Chauvin Findley Newman on October 24, 2023, at 5:30 p.m. RESOLUTION ADOPTED |
| I. | 10/9/23  | Condemnation Hearings – 1192 Highway 55                     | RESOLUTION: Calling a condemnation hearing on the commercial structure located at 1192 Highway 55 owned by Jason P. Authement on October 24, 2023, at 5:30 p.m. RESOLUTION ADOPTED                                                                                                    |
| J. | 10/9/23  | Condemnation Hearings – 7217 Park Avenue                    | RESOLUTION: Calling a condemnation hearing on the commercial structure located at 7217 Park Avenue owned by Rochelle Boudreaux Cochran & Bridget Boudreaux Bourgeois on October 24, 2023, at 5:30 p.m. RESOLUTION ADOPTED                                                             |
| K. | 10/9/23  | Condemnation Hearings – 623 B Hobson Street                 | RESOLUTION: Calling a condemnation hearing on the residential structure located at 623 B Hobson Street owned by Reynold C. Lapeyrouse on October 24, 2023, at 5:30 p.m. RESOLUTION ADOPTED                                                                                            |
| L. | 10/9/23  | Condemnation Hearings – 612 Roosevelt Street                | RESOLUTION: Calling a condemnation hearing on the residential structure located at 612 Roosevelt Street owned by Albert Francis &                                                                                                                                                     |