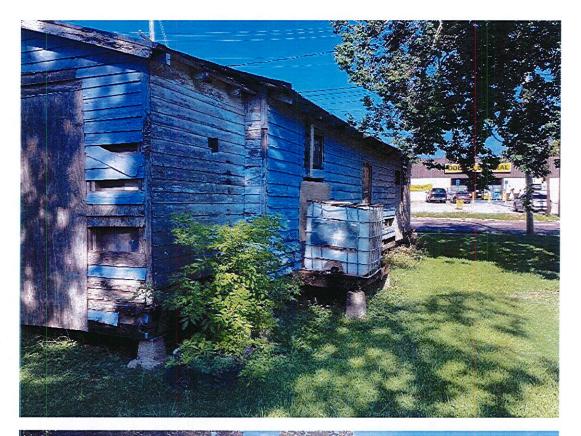

### PROJECT TITLE

Condemnation Hearing - 114 Saint Louis Street

# PROJECT SUMMARY (200 WORDS OR LESS)

Condemnation Hearing ca'led on a residential structure located at 114 Saint Louis Street

# PROJECT PURPOSE & BENEFITS (150 WORDS OR 1488)

Condemnation Hearing called on a residential structure located at 114 Saint Louis Street for Tuesday, July 25, 2023 at 5:30 pm.

|     |    | ТО         | TAL EXPENDITURE            |         |
|-----|----|------------|----------------------------|---------|
|     |    |            | N/A                        |         |
|     |    | AMOUNTSE   | OWN ABOVE IS: (CIRCLE)     | ONE)    |
|     | AC | TUAL – N/A | EST                        | TIMATED |
|     | IS | PROJECTALI | ROADY BUDGETED (CIRCI      | E ONE)  |
| N/A | NO | YES        | IF YES AMOUNT<br>BUDGETED: |         |