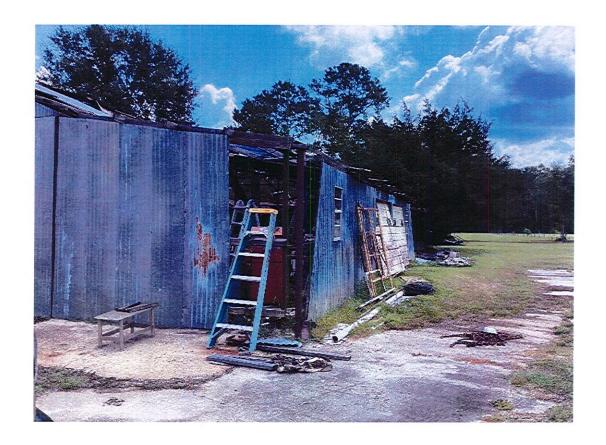

| A. | 07/10/23 | Condemnation Hearings – 308 Richard Drive                     | <b>RESOLUTION</b> : Calling a condemnation hearing on the residential & accessory structure located at 308 Richard Dr owned by Ralph & Nellie Lirette, Jr. on July 25, 2023, at 5:30 PM. <b>RESOLUTION ADOPTED</b>                                                                                                |
|----|----------|---------------------------------------------------------------|-------------------------------------------------------------------------------------------------------------------------------------------------------------------------------------------------------------------------------------------------------------------------------------------------------------------|
|    | 07/24/23 | Continue Condemnation<br>Hearings – 308 Richard<br>Drive      | Mr. J. Amedèe moved, seconded by Mr. G. Michel, "THAT, the Council continue the condemnation hearing until October 2023 for the residential and accessory structures located at 308 Richard Drive, Houma, owned by Ralph J. & Nellie Lirette, Jr."  MOTION ADOPTED                                                |
|    | 0=:::::: |                                                               |                                                                                                                                                                                                                                                                                                                   |
| В. | 07/10/23 | Condemnation Hearings – 116 Leona Street                      | RESOLUTION: Calling a condemnation hearing on the residential structure located at 116 Leona St owned by Jarrell P. Melancon on July 25, 2023, at 5:30 PM. RESOLUTION ADOPTED                                                                                                                                     |
|    | 07/24/23 | Continue Condemnation<br>Hearings – 116 Leona<br>Street       | Mr. J. Amedée moved, seconded by Mr. C. Harding, "THAT, the Council continue the condemnation proceedings until October 2023 on the residential structure located at 116 Leona Street, Houma, owned by Jarrell P. Melancon."  MOTION ADOPTED                                                                      |
| C. | 07/10/23 | Condemnation Hearings – 7421 Shrimpers Row                    | RESOLUTION: Calling a condemnation hearing on the residential mobile home located at 7421 Shrimpers Row owned by (Estate) Adam Verdin c/o Adam Verdin on July 25, 2023, at 5:30 PM. RESOLUTION ADOPTED                                                                                                            |
|    | 07/24/23 | Continue Condemnation<br>Hearings – 7421<br>Shrimpers Row     | Mr. D. Babin moved, seconded by Mr. J. Amedée, "THAT, the Council continue the condemnation proceedings until October 2023 on the residential mobile home located at 7421 Shrimpers Row, Houma, owned by (Estate) Adam Verdin c/o Adam Verdin."  MOTION ADOPTED                                                   |
| D. | 07/10/23 | Condemnation Hearings – 114 Saint Louis Street                | RESOLUTION: Calling a condemnation hearing on the residential structure located at 114 Saint Louis St., owned by (Estate) Jules J. Breaux & (Estate) Pat Breaux C/o Dean W. Breaux, Sr., on July 25, 2023, at 5:30 PM. RESOLUTION ADOPTED                                                                         |
|    | 07/24/23 | Continue Condemnation<br>Hearings – 114 Saint<br>Louis Street | Mr. J. Amedée moved, seconded by Mr. D. J. Guidry, "THAT, the Council continue the condemnation proceedings until October 2023 on the residential and accessory structure located at 114 Saint Louis Street, Houma, owned (Estate) Jules J. Breaux & (Estate) Pat Breaux c/o Dean W. Breaux, Sr."  MOTION ADOPTED |
| Г  | 07/10/02 | C 1 TT                                                        | DEGOLUTION C. III                                                                                                                                                                                                                                                                                                 |
| E. | 07/10/23 | Condemnation Hearings – 6749 Shrimpers Row                    | <b>RESOLUTION</b> : Calling a condemnation hearing on the residential structure located at 6749 Shrimpers Row owned by Robert N. Meade on July 25, 2023, at 5:30 PM. <b>RESOLUTION ADOPTED</b>                                                                                                                    |
|    | 07/24/23 | Continue Condemnation<br>Hearings – 6749<br>Shrimpers Row     | Mr. D. Babin moved, seconded by Mr. D. J. Guidry, "THAT, the Council continue the condemnation proceeding until October 2023 on                                                                                                                                                                                   |