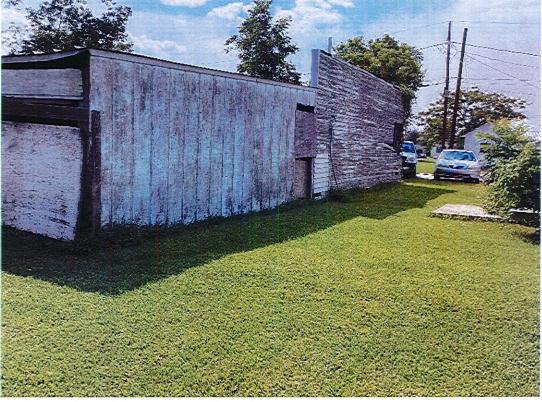

| A. | 07/10/23 | Condemnation Hearings – 308 Richard Drive                     | <b>RESOLUTION</b> : Calling a condemnation hearing on the residential & accessory structure located at 308 Richard Dr owned by Ralph & Nellie Lirette, Jr. on July 25, 2023, at 5:30 PM. <b>RESOLUTION ADOPTED</b>                                                                                                |
|----|----------|---------------------------------------------------------------|-------------------------------------------------------------------------------------------------------------------------------------------------------------------------------------------------------------------------------------------------------------------------------------------------------------------|
|    | 07/24/23 | Continue Condemnation<br>Hearings – 308 Richard<br>Drive      | Mr. J. Amedèe moved, seconded by Mr. G. Michel, "THAT, the Council continue the condemnation hearing until October 2023 for the residential and accessory structures located at 308 Richard Drive, Houma, owned by Ralph J. & Nellie Lirette, Jr."  MOTION ADOPTED                                                |
|    | 0=:::::: |                                                               |                                                                                                                                                                                                                                                                                                                   |
| В. | 07/10/23 | Condemnation Hearings – 116 Leona Street                      | RESOLUTION: Calling a condemnation hearing on the residential structure located at 116 Leona St owned by Jarrell P. Melancon on July 25, 2023, at 5:30 PM. RESOLUTION ADOPTED                                                                                                                                     |
|    | 07/24/23 | Continue Condemnation<br>Hearings – 116 Leona<br>Street       | Mr. J. Amedée moved, seconded by Mr. C. Harding, "THAT, the Council continue the condemnation proceedings until October 2023 on the residential structure located at 116 Leona Street, Houma, owned by Jarrell P. Melancon."  MOTION ADOPTED                                                                      |
| C. | 07/10/23 | Condemnation Hearings – 7421 Shrimpers Row                    | RESOLUTION: Calling a condemnation hearing on the residential mobile home located at 7421 Shrimpers Row owned by (Estate) Adam Verdin c/o Adam Verdin on July 25, 2023, at 5:30 PM. RESOLUTION ADOPTED                                                                                                            |
|    | 07/24/23 | Continue Condemnation<br>Hearings – 7421<br>Shrimpers Row     | Mr. D. Babin moved, seconded by Mr. J. Amedée, "THAT, the Council continue the condemnation proceedings until October 2023 on the residential mobile home located at 7421 Shrimpers Row, Houma, owned by (Estate) Adam Verdin c/o Adam Verdin."  MOTION ADOPTED                                                   |
| D. | 07/10/23 | Condemnation Hearings – 114 Saint Louis Street                | RESOLUTION: Calling a condemnation hearing on the residential structure located at 114 Saint Louis St., owned by (Estate) Jules J. Breaux & (Estate) Pat Breaux C/o Dean W. Breaux, Sr., on July 25, 2023, at 5:30 PM. RESOLUTION ADOPTED                                                                         |
|    | 07/24/23 | Continue Condemnation<br>Hearings – 114 Saint<br>Louis Street | Mr. J. Amedée moved, seconded by Mr. D. J. Guidry, "THAT, the Council continue the condemnation proceedings until October 2023 on the residential and accessory structure located at 114 Saint Louis Street, Houma, owned (Estate) Jules J. Breaux & (Estate) Pat Breaux c/o Dean W. Breaux, Sr."  MOTION ADOPTED |
| Г  | 07/10/02 | C 1 TT                                                        | DEGOLUTION C. III                                                                                                                                                                                                                                                                                                 |
| E. | 07/10/23 | Condemnation Hearings – 6749 Shrimpers Row                    | <b>RESOLUTION</b> : Calling a condemnation hearing on the residential structure located at 6749 Shrimpers Row owned by Robert N. Meade on July 25, 2023, at 5:30 PM. <b>RESOLUTION ADOPTED</b>                                                                                                                    |
|    | 07/24/23 | Continue Condemnation<br>Hearings – 6749<br>Shrimpers Row     | Mr. D. Babin moved, seconded by Mr. D. J. Guidry, "THAT, the Council continue the condemnation proceeding until October 2023 on                                                                                                                                                                                   |