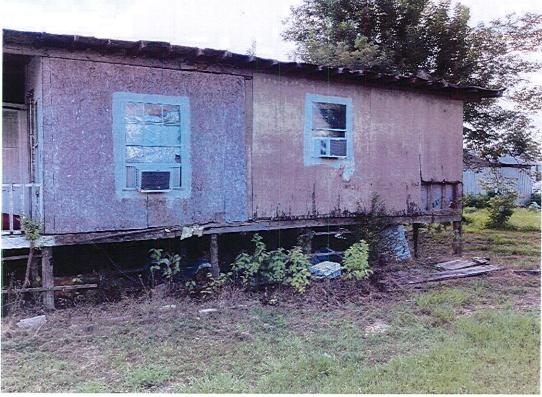

| A. | 07/10/23 | Condemnation Hearings – 308 Richard Drive                     | <b>RESOLUTION</b> : Calling a condemnation hearing on the residential & accessory structure located at 308 Richard Dr owned by Ralph & Nellie Lirette, Jr. on July 25, 2023, at 5:30 PM. <b>RESOLUTION ADOPTED</b>                                                                                                |
|----|----------|---------------------------------------------------------------|-------------------------------------------------------------------------------------------------------------------------------------------------------------------------------------------------------------------------------------------------------------------------------------------------------------------|
|    | 07/24/23 | Continue Condemnation<br>Hearings – 308 Richard<br>Drive      | Mr. J. Amedèe moved, seconded by Mr. G. Michel, "THAT, the Council continue the condemnation hearing until October 2023 for the residential and accessory structures located at 308 Richard Drive, Houma, owned by Ralph J. & Nellie Lirette, Jr."  MOTION ADOPTED                                                |
|    | 0=:::::: |                                                               |                                                                                                                                                                                                                                                                                                                   |
| В. | 07/10/23 | Condemnation Hearings – 116 Leona Street                      | RESOLUTION: Calling a condemnation hearing on the residential structure located at 116 Leona St owned by Jarrell P. Melancon on July 25, 2023, at 5:30 PM. RESOLUTION ADOPTED                                                                                                                                     |
|    | 07/24/23 | Continue Condemnation<br>Hearings – 116 Leona<br>Street       | Mr. J. Amedée moved, seconded by Mr. C. Harding, "THAT, the Council continue the condemnation proceedings until October 2023 on the residential structure located at 116 Leona Street, Houma, owned by Jarrell P. Melancon."  MOTION ADOPTED                                                                      |
| C. | 07/10/23 | Condemnation Hearings – 7421 Shrimpers Row                    | RESOLUTION: Calling a condemnation hearing on the residential mobile home located at 7421 Shrimpers Row owned by (Estate) Adam Verdin c/o Adam Verdin on July 25, 2023, at 5:30 PM. RESOLUTION ADOPTED                                                                                                            |
|    | 07/24/23 | Continue Condemnation<br>Hearings – 7421<br>Shrimpers Row     | Mr. D. Babin moved, seconded by Mr. J. Amedée, "THAT, the Council continue the condemnation proceedings until October 2023 on the residential mobile home located at 7421 Shrimpers Row, Houma, owned by (Estate) Adam Verdin c/o Adam Verdin."  MOTION ADOPTED                                                   |
| D. | 07/10/23 | Condemnation Hearings – 114 Saint Louis Street                | RESOLUTION: Calling a condemnation hearing on the residential structure located at 114 Saint Louis St., owned by (Estate) Jules J. Breaux & (Estate) Pat Breaux C/o Dean W. Breaux, Sr., on July 25, 2023, at 5:30 PM. RESOLUTION ADOPTED                                                                         |
|    | 07/24/23 | Continue Condemnation<br>Hearings – 114 Saint<br>Louis Street | Mr. J. Amedée moved, seconded by Mr. D. J. Guidry, "THAT, the Council continue the condemnation proceedings until October 2023 on the residential and accessory structure located at 114 Saint Louis Street, Houma, owned (Estate) Jules J. Breaux & (Estate) Pat Breaux c/o Dean W. Breaux, Sr."  MOTION ADOPTED |
| Г  | 07/10/02 | C 1 TT                                                        | DEGOLUTION C. III                                                                                                                                                                                                                                                                                                 |
| E. | 07/10/23 | Condemnation Hearings – 6749 Shrimpers Row                    | <b>RESOLUTION</b> : Calling a condemnation hearing on the residential structure located at 6749 Shrimpers Row owned by Robert N. Meade on July 25, 2023, at 5:30 PM. <b>RESOLUTION ADOPTED</b>                                                                                                                    |
|    | 07/24/23 | Continue Condemnation<br>Hearings – 6749<br>Shrimpers Row     | Mr. D. Babin moved, seconded by Mr. D. J. Guidry, "THAT, the Council continue the condemnation proceeding until October 2023 on                                                                                                                                                                                   |