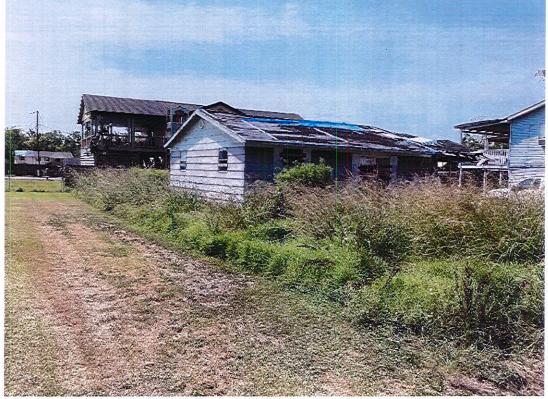

#### **ROLL CALL**

- 1. Conduct public hearings and take action on the proposed condemnation of structures located at the following addresses:
  - A. 116 Leona Street
  - B. 114 Saint Louis Street
  - C. 4448 Country Drive
  - D. 438 Ann Carol Street
  - E. 6749 Shrimpers Row
  - F. 7421 Shrimpers Row
  - G. 308 Richard Drive
  - H. 801 Oak Street
  - I. 1192 Highway 55
  - J. 7217 Park Avenue
  - K. 623 B Hobson Street

### **Item Summary:**

Conduct public hearings and take action on the proposed condemnation of structures located at the following addresses:

- A. 116 Leona Street
- B. 114 Saint Louis Street
- C. 4448 Country Drive
- D. 438 Ann Carol Street
- E. 6749 Shrimpers Row
- F. 7421 Shrimpers Row
- G. 308 Richard Drive
- H. 801 Oak Street
- I. 1192 Highway 55
- J. 7217 Park Avenue
- K. 623 B Hobson Street
- L. 612 Roosevelt Street
- M. 1693 Highway 55
- N. 211 Sunny Acres Street
- O. 278 Garnet Street
- P. 4817 West Main Street
- Q. 3796 Highway 24
- R. 111 Blair Drive
- S. 211 Sterling Drive
- T. 167 A New Orleans Blvd.
- U. 506 Oak Street
- V. 303 Sterling Drive
- W. 4451 Highway 56
- X. 240 Pitre Street
- Y. 2836 Savanne Road
- Z. 440 Ann Carol Street
- AA. 217 Jean Ellen Avenue
- BB. 112 Authement Street
- CC. 135 Square Wolf Lane