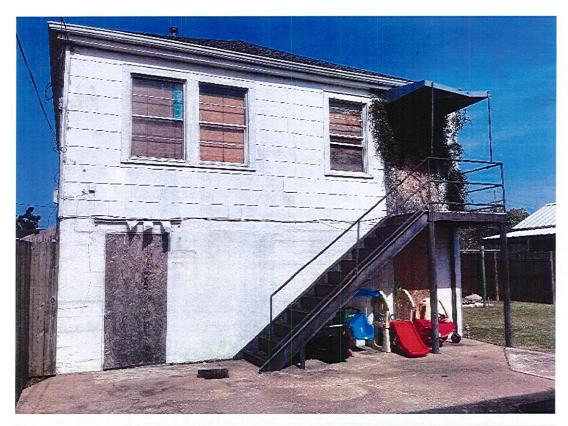

| A. | 07/10/23 | Condemnation Hearings – 308 Richard Drive                     | <b>RESOLUTION</b> : Calling a condemnation hearing on the residential & accessory structure located at 308 Richard Dr owned by Ralph & Nellie Lirette, Jr. on July 25, 2023, at 5:30 PM. <b>RESOLUTION ADOPTED</b>                                                                                                |
|----|----------|---------------------------------------------------------------|-------------------------------------------------------------------------------------------------------------------------------------------------------------------------------------------------------------------------------------------------------------------------------------------------------------------|
|    | 07/24/23 | Continue Condemnation<br>Hearings – 308 Richard<br>Drive      | Mr. J. Amedèe moved, seconded by Mr. G. Michel, "THAT, the Council continue the condemnation hearing until October 2023 for the residential and accessory structures located at 308 Richard Drive, Houma, owned by Ralph J. & Nellie Lirette, Jr."  MOTION ADOPTED                                                |
|    | 0=:::::: |                                                               |                                                                                                                                                                                                                                                                                                                   |
| В. | 07/10/23 | Condemnation Hearings – 116 Leona Street                      | RESOLUTION: Calling a condemnation hearing on the residential structure located at 116 Leona St owned by Jarrell P. Melancon on July 25, 2023, at 5:30 PM. RESOLUTION ADOPTED                                                                                                                                     |
|    | 07/24/23 | Continue Condemnation<br>Hearings – 116 Leona<br>Street       | Mr. J. Amedée moved, seconded by Mr. C. Harding, "THAT, the Council continue the condemnation proceedings until October 2023 on the residential structure located at 116 Leona Street, Houma, owned by Jarrell P. Melancon."  MOTION ADOPTED                                                                      |
| C. | 07/10/23 | Condemnation Hearings – 7421 Shrimpers Row                    | RESOLUTION: Calling a condemnation hearing on the residential mobile home located at 7421 Shrimpers Row owned by (Estate) Adam Verdin c/o Adam Verdin on July 25, 2023, at 5:30 PM. RESOLUTION ADOPTED                                                                                                            |
|    | 07/24/23 | Continue Condemnation<br>Hearings – 7421<br>Shrimpers Row     | Mr. D. Babin moved, seconded by Mr. J. Amedée, "THAT, the Council continue the condemnation proceedings until October 2023 on the residential mobile home located at 7421 Shrimpers Row, Houma, owned by (Estate) Adam Verdin c/o Adam Verdin."  MOTION ADOPTED                                                   |
| D. | 07/10/23 | Condemnation Hearings – 114 Saint Louis Street                | RESOLUTION: Calling a condemnation hearing on the residential structure located at 114 Saint Louis St., owned by (Estate) Jules J. Breaux & (Estate) Pat Breaux C/o Dean W. Breaux, Sr., on July 25, 2023, at 5:30 PM. RESOLUTION ADOPTED                                                                         |
|    | 07/24/23 | Continue Condemnation<br>Hearings – 114 Saint<br>Louis Street | Mr. J. Amedée moved, seconded by Mr. D. J. Guidry, "THAT, the Council continue the condemnation proceedings until October 2023 on the residential and accessory structure located at 114 Saint Louis Street, Houma, owned (Estate) Jules J. Breaux & (Estate) Pat Breaux c/o Dean W. Breaux, Sr."  MOTION ADOPTED |
| Г  | 07/10/02 | C 1 TT                                                        | DEGOLUTION C. III                                                                                                                                                                                                                                                                                                 |
| E. | 07/10/23 | Condemnation Hearings – 6749 Shrimpers Row                    | <b>RESOLUTION</b> : Calling a condemnation hearing on the residential structure located at 6749 Shrimpers Row owned by Robert N. Meade on July 25, 2023, at 5:30 PM. <b>RESOLUTION ADOPTED</b>                                                                                                                    |
|    | 07/24/23 | Continue Condemnation<br>Hearings – 6749<br>Shrimpers Row     | Mr. D. Babin moved, seconded by Mr. D. J. Guidry, "THAT, the Council continue the condemnation proceeding until October 2023 on                                                                                                                                                                                   |