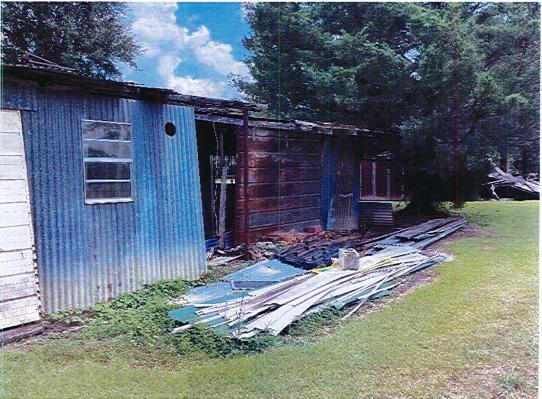

| A. | 07/10/23 | Condemnation Hearings – 308 Richard Drive                     | <b>RESOLUTION</b> : Calling a condemnation hearing on the residential & accessory structure located at 308 Richard Dr owned by Ralph & Nellie Lirette, Jr. on July 25, 2023, at 5:30 PM. <b>RESOLUTION ADOPTED</b>                                                                                                |
|----|----------|---------------------------------------------------------------|-------------------------------------------------------------------------------------------------------------------------------------------------------------------------------------------------------------------------------------------------------------------------------------------------------------------|
|    | 07/24/23 | Continue Condemnation<br>Hearings – 308 Richard<br>Drive      | Mr. J. Amedèe moved, seconded by Mr. G. Michel, "THAT, the Council continue the condemnation hearing until October 2023 for the residential and accessory structures located at 308 Richard Drive, Houma, owned by Ralph J. & Nellie Lirette, Jr."  MOTION ADOPTED                                                |
|    | 0=:::::: |                                                               |                                                                                                                                                                                                                                                                                                                   |
| В. | 07/10/23 | Condemnation Hearings – 116 Leona Street                      | RESOLUTION: Calling a condemnation hearing on the residential structure located at 116 Leona St owned by Jarrell P. Melancon on July 25, 2023, at 5:30 PM. RESOLUTION ADOPTED                                                                                                                                     |
|    | 07/24/23 | Continue Condemnation<br>Hearings – 116 Leona<br>Street       | Mr. J. Amedée moved, seconded by Mr. C. Harding, "THAT, the Council continue the condemnation proceedings until October 2023 on the residential structure located at 116 Leona Street, Houma, owned by Jarrell P. Melancon."  MOTION ADOPTED                                                                      |
| C. | 07/10/23 | Condemnation Hearings – 7421 Shrimpers Row                    | RESOLUTION: Calling a condemnation hearing on the residential mobile home located at 7421 Shrimpers Row owned by (Estate) Adam Verdin c/o Adam Verdin on July 25, 2023, at 5:30 PM. RESOLUTION ADOPTED                                                                                                            |
|    | 07/24/23 | Continue Condemnation<br>Hearings – 7421<br>Shrimpers Row     | Mr. D. Babin moved, seconded by Mr. J. Amedée, "THAT, the Council continue the condemnation proceedings until October 2023 on the residential mobile home located at 7421 Shrimpers Row, Houma, owned by (Estate) Adam Verdin c/o Adam Verdin."  MOTION ADOPTED                                                   |
| D. | 07/10/23 | Condemnation Hearings – 114 Saint Louis Street                | RESOLUTION: Calling a condemnation hearing on the residential structure located at 114 Saint Louis St., owned by (Estate) Jules J. Breaux & (Estate) Pat Breaux C/o Dean W. Breaux, Sr., on July 25, 2023, at 5:30 PM. RESOLUTION ADOPTED                                                                         |
|    | 07/24/23 | Continue Condemnation<br>Hearings – 114 Saint<br>Louis Street | Mr. J. Amedée moved, seconded by Mr. D. J. Guidry, "THAT, the Council continue the condemnation proceedings until October 2023 on the residential and accessory structure located at 114 Saint Louis Street, Houma, owned (Estate) Jules J. Breaux & (Estate) Pat Breaux c/o Dean W. Breaux, Sr."  MOTION ADOPTED |
| Г  | 07/10/02 | C 1 TT                                                        | DEGOLUTION C. III                                                                                                                                                                                                                                                                                                 |
| E. | 07/10/23 | Condemnation Hearings – 6749 Shrimpers Row                    | <b>RESOLUTION</b> : Calling a condemnation hearing on the residential structure located at 6749 Shrimpers Row owned by Robert N. Meade on July 25, 2023, at 5:30 PM. <b>RESOLUTION ADOPTED</b>                                                                                                                    |
|    | 07/24/23 | Continue Condemnation<br>Hearings – 6749<br>Shrimpers Row     | Mr. D. Babin moved, seconded by Mr. D. J. Guidry, "THAT, the Council continue the condemnation proceeding until October 2023 on                                                                                                                                                                                   |