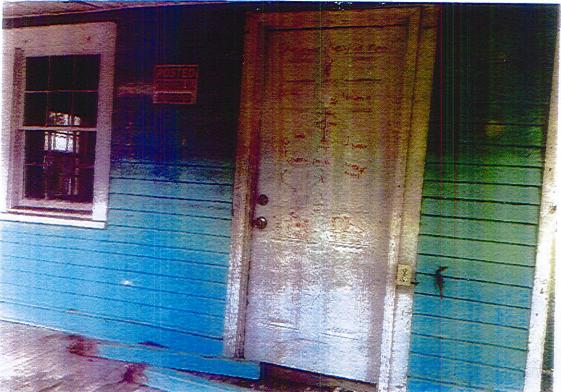

| A. | 07/10/23 | Condemnation Hearings – 308 Richard Drive                     | <b>RESOLUTION</b> : Calling a condemnation hearing on the residential & accessory structure located at 308 Richard Dr owned by Ralph & Nellie Lirette, Jr. on July 25, 2023, at 5:30 PM. <b>RESOLUTION ADOPTED</b>                                                                                                |
|----|----------|---------------------------------------------------------------|-------------------------------------------------------------------------------------------------------------------------------------------------------------------------------------------------------------------------------------------------------------------------------------------------------------------|
|    | 07/24/23 | Continue Condemnation<br>Hearings – 308 Richard<br>Drive      | Mr. J. Amedèe moved, seconded by Mr. G. Michel, "THAT, the Council continue the condemnation hearing until October 2023 for the residential and accessory structures located at 308 Richard Drive, Houma, owned by Ralph J. & Nellie Lirette, Jr."  MOTION ADOPTED                                                |
|    | 0=:::::: |                                                               |                                                                                                                                                                                                                                                                                                                   |
| В. | 07/10/23 | Condemnation Hearings – 116 Leona Street                      | RESOLUTION: Calling a condemnation hearing on the residential structure located at 116 Leona St owned by Jarrell P. Melancon on July 25, 2023, at 5:30 PM. RESOLUTION ADOPTED                                                                                                                                     |
|    | 07/24/23 | Continue Condemnation<br>Hearings – 116 Leona<br>Street       | Mr. J. Amedée moved, seconded by Mr. C. Harding, "THAT, the Council continue the condemnation proceedings until October 2023 on the residential structure located at 116 Leona Street, Houma, owned by Jarrell P. Melancon."  MOTION ADOPTED                                                                      |
| C. | 07/10/23 | Condemnation Hearings – 7421 Shrimpers Row                    | RESOLUTION: Calling a condemnation hearing on the residential mobile home located at 7421 Shrimpers Row owned by (Estate) Adam Verdin c/o Adam Verdin on July 25, 2023, at 5:30 PM. RESOLUTION ADOPTED                                                                                                            |
|    | 07/24/23 | Continue Condemnation<br>Hearings – 7421<br>Shrimpers Row     | Mr. D. Babin moved, seconded by Mr. J. Amedée, "THAT, the Council continue the condemnation proceedings until October 2023 on the residential mobile home located at 7421 Shrimpers Row, Houma, owned by (Estate) Adam Verdin c/o Adam Verdin."  MOTION ADOPTED                                                   |
| D. | 07/10/23 | Condemnation Hearings – 114 Saint Louis Street                | RESOLUTION: Calling a condemnation hearing on the residential structure located at 114 Saint Louis St., owned by (Estate) Jules J. Breaux & (Estate) Pat Breaux C/o Dean W. Breaux, Sr., on July 25, 2023, at 5:30 PM. RESOLUTION ADOPTED                                                                         |
|    | 07/24/23 | Continue Condemnation<br>Hearings – 114 Saint<br>Louis Street | Mr. J. Amedée moved, seconded by Mr. D. J. Guidry, "THAT, the Council continue the condemnation proceedings until October 2023 on the residential and accessory structure located at 114 Saint Louis Street, Houma, owned (Estate) Jules J. Breaux & (Estate) Pat Breaux c/o Dean W. Breaux, Sr."  MOTION ADOPTED |
| Г  | 07/10/02 | C 1 TT                                                        | DEGOLUTION C. III                                                                                                                                                                                                                                                                                                 |
| E. | 07/10/23 | Condemnation Hearings – 6749 Shrimpers Row                    | <b>RESOLUTION</b> : Calling a condemnation hearing on the residential structure located at 6749 Shrimpers Row owned by Robert N. Meade on July 25, 2023, at 5:30 PM. <b>RESOLUTION ADOPTED</b>                                                                                                                    |
|    | 07/24/23 | Continue Condemnation<br>Hearings – 6749<br>Shrimpers Row     | Mr. D. Babin moved, seconded by Mr. D. J. Guidry, "THAT, the Council continue the condemnation proceeding until October 2023 on                                                                                                                                                                                   |