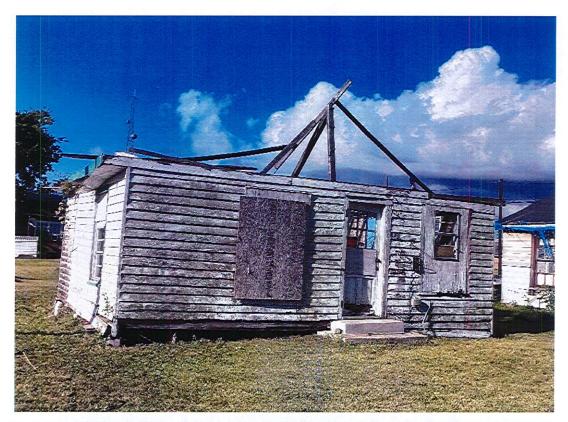

| A. | 07/10/23 | Condemnation Hearings – 308 Richard Drive                     | <b>RESOLUTION</b> : Calling a condemnation hearing on the residential & accessory structure located at 308 Richard Dr owned by Ralph & Nellie Lirette, Jr. on July 25, 2023, at 5:30 PM. <b>RESOLUTION ADOPTED</b>                                                                                                |
|----|----------|---------------------------------------------------------------|-------------------------------------------------------------------------------------------------------------------------------------------------------------------------------------------------------------------------------------------------------------------------------------------------------------------|
|    | 07/24/23 | Continue Condemnation<br>Hearings – 308 Richard<br>Drive      | Mr. J. Amedèe moved, seconded by Mr. G. Michel, "THAT, the Council continue the condemnation hearing until October 2023 for the residential and accessory structures located at 308 Richard Drive, Houma, owned by Ralph J. & Nellie Lirette, Jr."  MOTION ADOPTED                                                |
|    | 0=:::::: |                                                               |                                                                                                                                                                                                                                                                                                                   |
| В. | 07/10/23 | Condemnation Hearings – 116 Leona Street                      | RESOLUTION: Calling a condemnation hearing on the residential structure located at 116 Leona St owned by Jarrell P. Melancon on July 25, 2023, at 5:30 PM. RESOLUTION ADOPTED                                                                                                                                     |
|    | 07/24/23 | Continue Condemnation<br>Hearings – 116 Leona<br>Street       | Mr. J. Amedée moved, seconded by Mr. C. Harding, "THAT, the Council continue the condemnation proceedings until October 2023 on the residential structure located at 116 Leona Street, Houma, owned by Jarrell P. Melancon."  MOTION ADOPTED                                                                      |
| C. | 07/10/23 | Condemnation Hearings – 7421 Shrimpers Row                    | RESOLUTION: Calling a condemnation hearing on the residential mobile home located at 7421 Shrimpers Row owned by (Estate) Adam Verdin c/o Adam Verdin on July 25, 2023, at 5:30 PM. RESOLUTION ADOPTED                                                                                                            |
|    | 07/24/23 | Continue Condemnation<br>Hearings – 7421<br>Shrimpers Row     | Mr. D. Babin moved, seconded by Mr. J. Amedée, "THAT, the Council continue the condemnation proceedings until October 2023 on the residential mobile home located at 7421 Shrimpers Row, Houma, owned by (Estate) Adam Verdin c/o Adam Verdin."  MOTION ADOPTED                                                   |
| D. | 07/10/23 | Condemnation Hearings – 114 Saint Louis Street                | RESOLUTION: Calling a condemnation hearing on the residential structure located at 114 Saint Louis St., owned by (Estate) Jules J. Breaux & (Estate) Pat Breaux C/o Dean W. Breaux, Sr., on July 25, 2023, at 5:30 PM. RESOLUTION ADOPTED                                                                         |
|    | 07/24/23 | Continue Condemnation<br>Hearings – 114 Saint<br>Louis Street | Mr. J. Amedée moved, seconded by Mr. D. J. Guidry, "THAT, the Council continue the condemnation proceedings until October 2023 on the residential and accessory structure located at 114 Saint Louis Street, Houma, owned (Estate) Jules J. Breaux & (Estate) Pat Breaux c/o Dean W. Breaux, Sr."  MOTION ADOPTED |
| Г  | 07/10/02 | C 1 TT                                                        | DEGOLUTION C. III                                                                                                                                                                                                                                                                                                 |
| E. | 07/10/23 | Condemnation Hearings – 6749 Shrimpers Row                    | <b>RESOLUTION</b> : Calling a condemnation hearing on the residential structure located at 6749 Shrimpers Row owned by Robert N. Meade on July 25, 2023, at 5:30 PM. <b>RESOLUTION ADOPTED</b>                                                                                                                    |
|    | 07/24/23 | Continue Condemnation<br>Hearings – 6749<br>Shrimpers Row     | Mr. D. Babin moved, seconded by Mr. D. J. Guidry, "THAT, the Council continue the condemnation proceeding until October 2023 on                                                                                                                                                                                   |