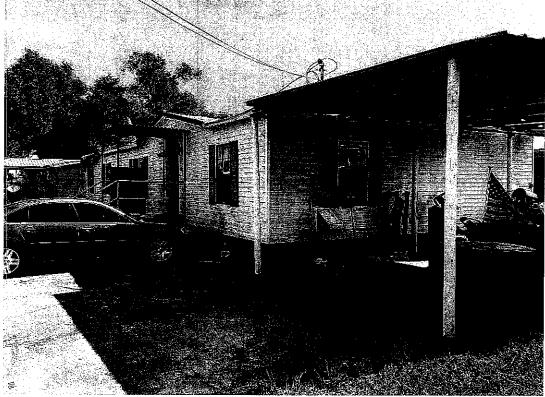

| A. | 07/10/23 | Condemnation Hearings – 308 Richard Drive                     | <b>RESOLUTION</b> : Calling a condemnation hearing on the residential & accessory structure located at 308 Richard Dr owned by Ralph & Nellie Lirette, Jr. on July 25, 2023, at 5:30 PM. <b>RESOLUTION ADOPTED</b>                                                                                                |
|----|----------|---------------------------------------------------------------|-------------------------------------------------------------------------------------------------------------------------------------------------------------------------------------------------------------------------------------------------------------------------------------------------------------------|
|    | 07/24/23 | Continue Condemnation<br>Hearings – 308 Richard<br>Drive      | Mr. J. Amedèe moved, seconded by Mr. G. Michel, "THAT, the Council continue the condemnation hearing until October 2023 for the residential and accessory structures located at 308 Richard Drive, Houma, owned by Ralph J. & Nellie Lirette, Jr."  MOTION ADOPTED                                                |
|    | 0=:::::: |                                                               |                                                                                                                                                                                                                                                                                                                   |
| В. | 07/10/23 | Condemnation Hearings – 116 Leona Street                      | RESOLUTION: Calling a condemnation hearing on the residential structure located at 116 Leona St owned by Jarrell P. Melancon on July 25, 2023, at 5:30 PM. RESOLUTION ADOPTED                                                                                                                                     |
|    | 07/24/23 | Continue Condemnation<br>Hearings – 116 Leona<br>Street       | Mr. J. Amedée moved, seconded by Mr. C. Harding, "THAT, the Council continue the condemnation proceedings until October 2023 on the residential structure located at 116 Leona Street, Houma, owned by Jarrell P. Melancon."  MOTION ADOPTED                                                                      |
| C. | 07/10/23 | Condemnation Hearings – 7421 Shrimpers Row                    | RESOLUTION: Calling a condemnation hearing on the residential mobile home located at 7421 Shrimpers Row owned by (Estate) Adam Verdin c/o Adam Verdin on July 25, 2023, at 5:30 PM. RESOLUTION ADOPTED                                                                                                            |
|    | 07/24/23 | Continue Condemnation<br>Hearings – 7421<br>Shrimpers Row     | Mr. D. Babin moved, seconded by Mr. J. Amedée, "THAT, the Council continue the condemnation proceedings until October 2023 on the residential mobile home located at 7421 Shrimpers Row, Houma, owned by (Estate) Adam Verdin c/o Adam Verdin."  MOTION ADOPTED                                                   |
| D. | 07/10/23 | Condemnation Hearings – 114 Saint Louis Street                | RESOLUTION: Calling a condemnation hearing on the residential structure located at 114 Saint Louis St., owned by (Estate) Jules J. Breaux & (Estate) Pat Breaux C/o Dean W. Breaux, Sr., on July 25, 2023, at 5:30 PM. RESOLUTION ADOPTED                                                                         |
|    | 07/24/23 | Continue Condemnation<br>Hearings – 114 Saint<br>Louis Street | Mr. J. Amedée moved, seconded by Mr. D. J. Guidry, "THAT, the Council continue the condemnation proceedings until October 2023 on the residential and accessory structure located at 114 Saint Louis Street, Houma, owned (Estate) Jules J. Breaux & (Estate) Pat Breaux c/o Dean W. Breaux, Sr."  MOTION ADOPTED |
| Г  | 07/10/02 | C 1 TT                                                        | DEGOLUTION C. III                                                                                                                                                                                                                                                                                                 |
| E. | 07/10/23 | Condemnation Hearings – 6749 Shrimpers Row                    | <b>RESOLUTION</b> : Calling a condemnation hearing on the residential structure located at 6749 Shrimpers Row owned by Robert N. Meade on July 25, 2023, at 5:30 PM. <b>RESOLUTION ADOPTED</b>                                                                                                                    |
|    | 07/24/23 | Continue Condemnation<br>Hearings – 6749<br>Shrimpers Row     | Mr. D. Babin moved, seconded by Mr. D. J. Guidry, "THAT, the Council continue the condemnation proceeding until October 2023 on                                                                                                                                                                                   |