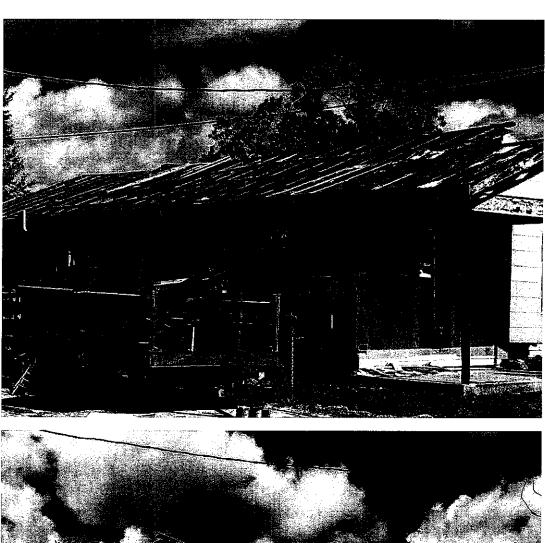

#### **ROLL CALL**

- 1. Conduct public hearings and take action on the proposed condemnation of structures located at the following addresses:
  - A. 116 Leona Street
  - B. 114 Saint Louis Street
  - C. 4448 Country Drive
  - D. 438 Ann Carol Street
  - E. 6749 Shrimpers Row
  - F. 7421 Shrimpers Row
  - G. 308 Richard Drive
  - H. 801 Oak Street
  - I. 1192 Highway 55
  - J. 7217 Park Avenue
  - K. 623 B Hobson Street

### **Item Summary:**

Conduct public hearings and take action on the proposed condemnation of structures located at the following addresses:

- A. 116 Leona Street
- B. 114 Saint Louis Street
- C. 4448 Country Drive
- D. 438 Ann Carol Street
- E. 6749 Shrimpers Row
- F. 7421 Shrimpers Row
- G. 308 Richard Drive
- H. 801 Oak Street
- I. 1192 Highway 55
- J. 7217 Park Avenue
- K. 623 B Hobson Street
- L. 612 Roosevelt Street
- M. 1693 Highway 55
- N. 211 Sunny Acres Street
- O. 278 Garnet Street
- P. 4817 West Main Street
- Q. 3796 Highway 24
- R. 111 Blair Drive
- S. 211 Sterling Drive
- T. 167 A New Orleans Blvd.
- U. 506 Oak Street
- V. 303 Sterling Drive
- W. 4451 Highway 56
- X. 240 Pitre Street
- Y. 2836 Savanne Road
- Z. 440 Ann Carol Street
- AA. 217 Jean Ellen Avenue
- BB. 112 Authement Street
- CC. 135 Square Wolf Lane