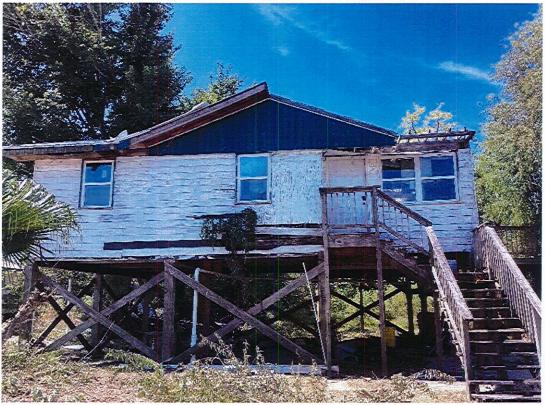

| A. | 07/10/23 | Condemnation Hearings – 308 Richard Drive                     | <b>RESOLUTION</b> : Calling a condemnation hearing on the residential & accessory structure located at 308 Richard Dr owned by Ralph & Nellie Lirette, Jr. on July 25, 2023, at 5:30 PM. <b>RESOLUTION ADOPTED</b>                                                                                                |
|----|----------|---------------------------------------------------------------|-------------------------------------------------------------------------------------------------------------------------------------------------------------------------------------------------------------------------------------------------------------------------------------------------------------------|
|    | 07/24/23 | Continue Condemnation<br>Hearings – 308 Richard<br>Drive      | Mr. J. Amedèe moved, seconded by Mr. G. Michel, "THAT, the Council continue the condemnation hearing until October 2023 for the residential and accessory structures located at 308 Richard Drive, Houma, owned by Ralph J. & Nellie Lirette, Jr."  MOTION ADOPTED                                                |
|    | 0=:::::: |                                                               |                                                                                                                                                                                                                                                                                                                   |
| В. | 07/10/23 | Condemnation Hearings – 116 Leona Street                      | RESOLUTION: Calling a condemnation hearing on the residential structure located at 116 Leona St owned by Jarrell P. Melancon on July 25, 2023, at 5:30 PM. RESOLUTION ADOPTED                                                                                                                                     |
|    | 07/24/23 | Continue Condemnation<br>Hearings – 116 Leona<br>Street       | Mr. J. Amedée moved, seconded by Mr. C. Harding, "THAT, the Council continue the condemnation proceedings until October 2023 on the residential structure located at 116 Leona Street, Houma, owned by Jarrell P. Melancon."  MOTION ADOPTED                                                                      |
| C. | 07/10/23 | Condemnation Hearings – 7421 Shrimpers Row                    | RESOLUTION: Calling a condemnation hearing on the residential mobile home located at 7421 Shrimpers Row owned by (Estate) Adam Verdin c/o Adam Verdin on July 25, 2023, at 5:30 PM. RESOLUTION ADOPTED                                                                                                            |
|    | 07/24/23 | Continue Condemnation<br>Hearings – 7421<br>Shrimpers Row     | Mr. D. Babin moved, seconded by Mr. J. Amedée, "THAT, the Council continue the condemnation proceedings until October 2023 on the residential mobile home located at 7421 Shrimpers Row, Houma, owned by (Estate) Adam Verdin c/o Adam Verdin."  MOTION ADOPTED                                                   |
| D. | 07/10/23 | Condemnation Hearings – 114 Saint Louis Street                | RESOLUTION: Calling a condemnation hearing on the residential structure located at 114 Saint Louis St., owned by (Estate) Jules J. Breaux & (Estate) Pat Breaux C/o Dean W. Breaux, Sr., on July 25, 2023, at 5:30 PM. RESOLUTION ADOPTED                                                                         |
|    | 07/24/23 | Continue Condemnation<br>Hearings – 114 Saint<br>Louis Street | Mr. J. Amedée moved, seconded by Mr. D. J. Guidry, "THAT, the Council continue the condemnation proceedings until October 2023 on the residential and accessory structure located at 114 Saint Louis Street, Houma, owned (Estate) Jules J. Breaux & (Estate) Pat Breaux c/o Dean W. Breaux, Sr."  MOTION ADOPTED |
| Г  | 07/10/02 | C 1 TT                                                        | DEGOLUTION C. III                                                                                                                                                                                                                                                                                                 |
| E. | 07/10/23 | Condemnation Hearings – 6749 Shrimpers Row                    | <b>RESOLUTION</b> : Calling a condemnation hearing on the residential structure located at 6749 Shrimpers Row owned by Robert N. Meade on July 25, 2023, at 5:30 PM. <b>RESOLUTION ADOPTED</b>                                                                                                                    |
|    | 07/24/23 | Continue Condemnation<br>Hearings – 6749<br>Shrimpers Row     | Mr. D. Babin moved, seconded by Mr. D. J. Guidry, "THAT, the Council continue the condemnation proceeding until October 2023 on                                                                                                                                                                                   |