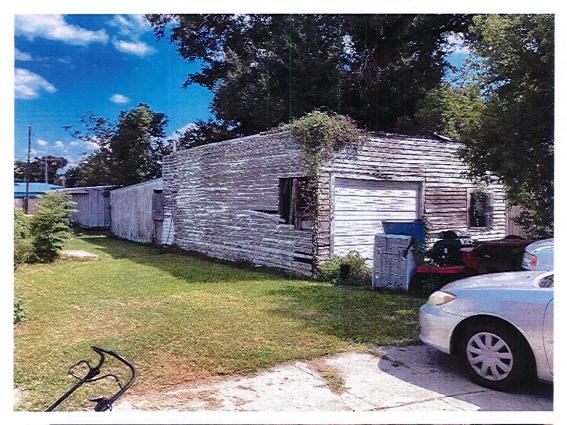

| A. | 07/10/23 | Condemnation Hearings – 308 Richard Drive                     | <b>RESOLUTION</b> : Calling a condemnation hearing on the residential & accessory structure located at 308 Richard Dr owned by Ralph & Nellie Lirette, Jr. on July 25, 2023, at 5:30 PM. <b>RESOLUTION ADOPTED</b>                                                                                                |
|----|----------|---------------------------------------------------------------|-------------------------------------------------------------------------------------------------------------------------------------------------------------------------------------------------------------------------------------------------------------------------------------------------------------------|
|    | 07/24/23 | Continue Condemnation<br>Hearings – 308 Richard<br>Drive      | Mr. J. Amedèe moved, seconded by Mr. G. Michel, "THAT, the Council continue the condemnation hearing until October 2023 for the residential and accessory structures located at 308 Richard Drive, Houma, owned by Ralph J. & Nellie Lirette, Jr."  MOTION ADOPTED                                                |
|    | 0=:::::: |                                                               |                                                                                                                                                                                                                                                                                                                   |
| В. | 07/10/23 | Condemnation Hearings – 116 Leona Street                      | RESOLUTION: Calling a condemnation hearing on the residential structure located at 116 Leona St owned by Jarrell P. Melancon on July 25, 2023, at 5:30 PM. RESOLUTION ADOPTED                                                                                                                                     |
|    | 07/24/23 | Continue Condemnation<br>Hearings – 116 Leona<br>Street       | Mr. J. Amedée moved, seconded by Mr. C. Harding, "THAT, the Council continue the condemnation proceedings until October 2023 on the residential structure located at 116 Leona Street, Houma, owned by Jarrell P. Melancon."  MOTION ADOPTED                                                                      |
| C. | 07/10/23 | Condemnation Hearings – 7421 Shrimpers Row                    | RESOLUTION: Calling a condemnation hearing on the residential mobile home located at 7421 Shrimpers Row owned by (Estate) Adam Verdin c/o Adam Verdin on July 25, 2023, at 5:30 PM. RESOLUTION ADOPTED                                                                                                            |
|    | 07/24/23 | Continue Condemnation<br>Hearings – 7421<br>Shrimpers Row     | Mr. D. Babin moved, seconded by Mr. J. Amedée, "THAT, the Council continue the condemnation proceedings until October 2023 on the residential mobile home located at 7421 Shrimpers Row, Houma, owned by (Estate) Adam Verdin c/o Adam Verdin."  MOTION ADOPTED                                                   |
| D. | 07/10/23 | Condemnation Hearings – 114 Saint Louis Street                | RESOLUTION: Calling a condemnation hearing on the residential structure located at 114 Saint Louis St., owned by (Estate) Jules J. Breaux & (Estate) Pat Breaux C/o Dean W. Breaux, Sr., on July 25, 2023, at 5:30 PM. RESOLUTION ADOPTED                                                                         |
|    | 07/24/23 | Continue Condemnation<br>Hearings – 114 Saint<br>Louis Street | Mr. J. Amedée moved, seconded by Mr. D. J. Guidry, "THAT, the Council continue the condemnation proceedings until October 2023 on the residential and accessory structure located at 114 Saint Louis Street, Houma, owned (Estate) Jules J. Breaux & (Estate) Pat Breaux c/o Dean W. Breaux, Sr."  MOTION ADOPTED |
| Г  | 07/10/02 | C 1 TT                                                        | DEGOLUTION C. III                                                                                                                                                                                                                                                                                                 |
| E. | 07/10/23 | Condemnation Hearings – 6749 Shrimpers Row                    | <b>RESOLUTION</b> : Calling a condemnation hearing on the residential structure located at 6749 Shrimpers Row owned by Robert N. Meade on July 25, 2023, at 5:30 PM. <b>RESOLUTION ADOPTED</b>                                                                                                                    |
|    | 07/24/23 | Continue Condemnation<br>Hearings – 6749<br>Shrimpers Row     | Mr. D. Babin moved, seconded by Mr. D. J. Guidry, "THAT, the Council continue the condemnation proceeding until October 2023 on                                                                                                                                                                                   |