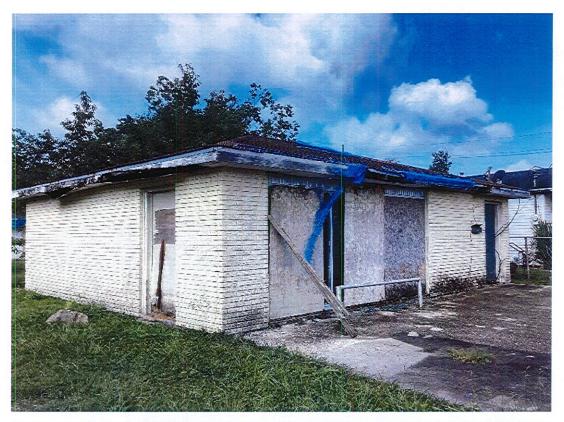

#### **Item Title:**

**Condemnation Hearings** 

### **Item Summary:**

Conduct public hearings and take action on the proposed condemnation of structures located at the following addresses:

- A. 116 Leona Street
- B. 114 Saint Louis Street
- C. 4448 Country Drive
- D. 438 Ann Carol Street
- E. 6749 Shrimpers Row
- F. 7421 Shrimpers Row
- G. 308 Richard Drive
- H. 801 Oak Street
- I. 1192 Highway 55
- J. 7217 Park Avenue
- K. 623 B Hobson Street
- L. 612 Roosevelt Street
- M. 1693 Highway 55
- N. 211 Sunny Acres Street
- O. 278 Garnet Street
- P. 4817 West Main Street
- Q. 3796 Highway 24
- R. 111 Blair Drive
- S. 211 Sterling Drive
- T. 167 A New Orleans Blvd.
- U. 506 Oak Street
- V. 303 Sterling Drive
- W. 4451 Highway 56
- X. 240 Pitre Street
- Y. 2836 Savanne Road
- Z. 440 Ann Carol Street
- AA. 217 Jean Ellen Avenue
- BB. 112 Authement Street
- CC. 135 Square Wolf Lane