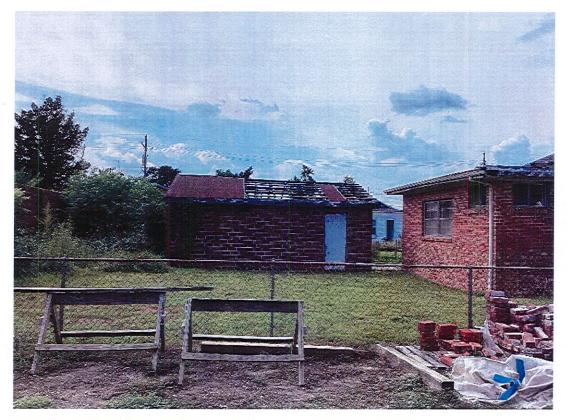

#### **ROLL CALL**

- 1. Conduct public hearings and take action on the proposed condemnation of structures located at the following addresses:
  - A. 116 Leona Street
  - B. 114 Saint Louis Street
  - C. 4448 Country Drive
  - D. 438 Ann Carol Street
  - E. 6749 Shrimpers Row
  - F. 7421 Shrimpers Row
  - G. 308 Richard Drive
  - H. 801 Oak Street
  - I. 1192 Highway 55
  - J. 7217 Park Avenue
  - K. 623 B Hobson Street

### **Item Summary:**

Conduct public hearings and take action on the proposed condemnation of structures located at the following addresses:

- A. 116 Leona Street
- B. 114 Saint Louis Street
- C. 4448 Country Drive
- D. 438 Ann Carol Street
- E. 6749 Shrimpers Row
- F. 7421 Shrimpers Row
- G. 308 Richard Drive
- H. 801 Oak Street
- I. 1192 Highway 55
- J. 7217 Park Avenue
- K. 623 B Hobson Street
- L. 612 Roosevelt Street
- M. 1693 Highway 55
- N. 211 Sunny Acres Street
- O. 278 Garnet Street
- P. 4817 West Main Street
- Q. 3796 Highway 24
- R. 111 Blair Drive
- S. 211 Sterling Drive
- T. 167 A New Orleans Blvd.
- U. 506 Oak Street
- V. 303 Sterling Drive
- W. 4451 Highway 56
- X. 240 Pitre Street
- Y. 2836 Savanne Road
- Z. 440 Ann Carol Street
- AA. 217 Jean Ellen Avenue
- BB. 112 Authement Street
- CC. 135 Square Wolf Lane