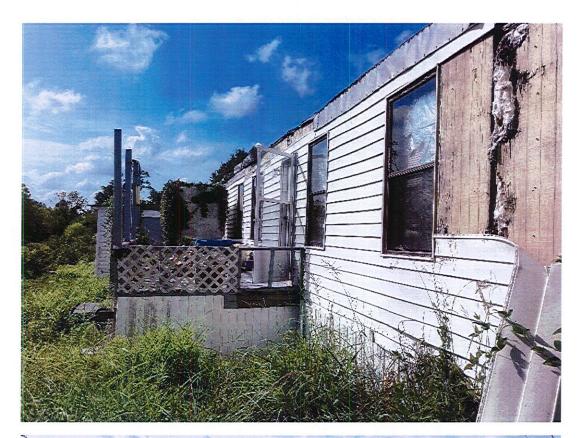

| A. | 07/10/23 | Condemnation Hearings – 308 Richard Drive                     | <b>RESOLUTION</b> : Calling a condemnation hearing on the residential & accessory structure located at 308 Richard Dr owned by Ralph & Nellie Lirette, Jr. on July 25, 2023, at 5:30 PM. <b>RESOLUTION ADOPTED</b>                                                                                                |
|----|----------|---------------------------------------------------------------|-------------------------------------------------------------------------------------------------------------------------------------------------------------------------------------------------------------------------------------------------------------------------------------------------------------------|
|    | 07/24/23 | Continue Condemnation<br>Hearings – 308 Richard<br>Drive      | Mr. J. Amedèe moved, seconded by Mr. G. Michel, "THAT, the Council continue the condemnation hearing until October 2023 for the residential and accessory structures located at 308 Richard Drive, Houma, owned by Ralph J. & Nellie Lirette, Jr."  MOTION ADOPTED                                                |
|    | 0=:::::: |                                                               |                                                                                                                                                                                                                                                                                                                   |
| В. | 07/10/23 | Condemnation Hearings – 116 Leona Street                      | RESOLUTION: Calling a condemnation hearing on the residential structure located at 116 Leona St owned by Jarrell P. Melancon on July 25, 2023, at 5:30 PM. RESOLUTION ADOPTED                                                                                                                                     |
|    | 07/24/23 | Continue Condemnation<br>Hearings – 116 Leona<br>Street       | Mr. J. Amedée moved, seconded by Mr. C. Harding, "THAT, the Council continue the condemnation proceedings until October 2023 on the residential structure located at 116 Leona Street, Houma, owned by Jarrell P. Melancon."  MOTION ADOPTED                                                                      |
| C. | 07/10/23 | Condemnation Hearings – 7421 Shrimpers Row                    | RESOLUTION: Calling a condemnation hearing on the residential mobile home located at 7421 Shrimpers Row owned by (Estate) Adam Verdin c/o Adam Verdin on July 25, 2023, at 5:30 PM. RESOLUTION ADOPTED                                                                                                            |
|    | 07/24/23 | Continue Condemnation<br>Hearings – 7421<br>Shrimpers Row     | Mr. D. Babin moved, seconded by Mr. J. Amedée, "THAT, the Council continue the condemnation proceedings until October 2023 on the residential mobile home located at 7421 Shrimpers Row, Houma, owned by (Estate) Adam Verdin c/o Adam Verdin."  MOTION ADOPTED                                                   |
| D. | 07/10/23 | Condemnation Hearings – 114 Saint Louis Street                | RESOLUTION: Calling a condemnation hearing on the residential structure located at 114 Saint Louis St., owned by (Estate) Jules J. Breaux & (Estate) Pat Breaux C/o Dean W. Breaux, Sr., on July 25, 2023, at 5:30 PM. RESOLUTION ADOPTED                                                                         |
|    | 07/24/23 | Continue Condemnation<br>Hearings – 114 Saint<br>Louis Street | Mr. J. Amedée moved, seconded by Mr. D. J. Guidry, "THAT, the Council continue the condemnation proceedings until October 2023 on the residential and accessory structure located at 114 Saint Louis Street, Houma, owned (Estate) Jules J. Breaux & (Estate) Pat Breaux c/o Dean W. Breaux, Sr."  MOTION ADOPTED |
| Г  | 07/10/02 | C 1 TT                                                        | DEGOLUTION C. III                                                                                                                                                                                                                                                                                                 |
| E. | 07/10/23 | Condemnation Hearings – 6749 Shrimpers Row                    | <b>RESOLUTION</b> : Calling a condemnation hearing on the residential structure located at 6749 Shrimpers Row owned by Robert N. Meade on July 25, 2023, at 5:30 PM. <b>RESOLUTION ADOPTED</b>                                                                                                                    |
|    | 07/24/23 | Continue Condemnation<br>Hearings – 6749<br>Shrimpers Row     | Mr. D. Babin moved, seconded by Mr. D. J. Guidry, "THAT, the Council continue the condemnation proceeding until October 2023 on                                                                                                                                                                                   |