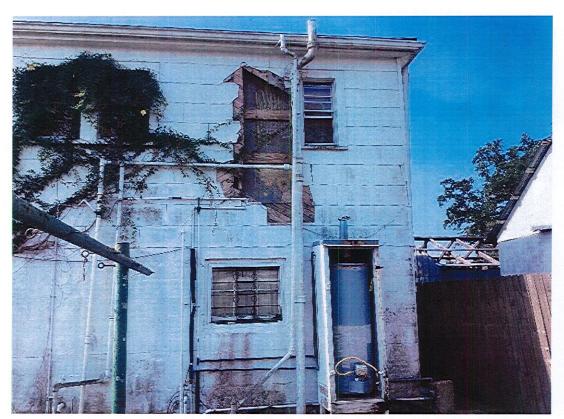

#### **ROLL CALL**

- 1. Conduct public hearings and take action on the proposed condemnation of structures located at the following addresses:
  - A. 116 Leona Street
  - B. 114 Saint Louis Street
  - C. 4448 Country Drive
  - D. 438 Ann Carol Street
  - E. 6749 Shrimpers Row
  - F. 7421 Shrimpers Row
  - G. 308 Richard Drive
  - H. 801 Oak Street
  - I. 1192 Highway 55
  - J. 7217 Park Avenue
  - K. 623 B Hobson Street

### **Item Summary:**

Conduct public hearings and take action on the proposed condemnation of structures located at the following addresses:

- A. 116 Leona Street
- B. 114 Saint Louis Street
- C. 4448 Country Drive
- D. 438 Ann Carol Street
- E. 6749 Shrimpers Row
- F. 7421 Shrimpers Row
- G. 308 Richard Drive
- H. 801 Oak Street
- I. 1192 Highway 55
- J. 7217 Park Avenue
- K. 623 B Hobson Street
- L. 612 Roosevelt Street
- M. 1693 Highway 55
- N. 211 Sunny Acres Street
- O. 278 Garnet Street
- P. 4817 West Main Street
- Q. 3796 Highway 24
- R. 111 Blair Drive
- S. 211 Sterling Drive
- T. 167 A New Orleans Blvd.
- U. 506 Oak Street
- V. 303 Sterling Drive
- W. 4451 Highway 56
- X. 240 Pitre Street
- Y. 2836 Savanne Road
- Z. 440 Ann Carol Street
- AA. 217 Jean Ellen Avenue
- BB. 112 Authement Street
- CC. 135 Square Wolf Lane