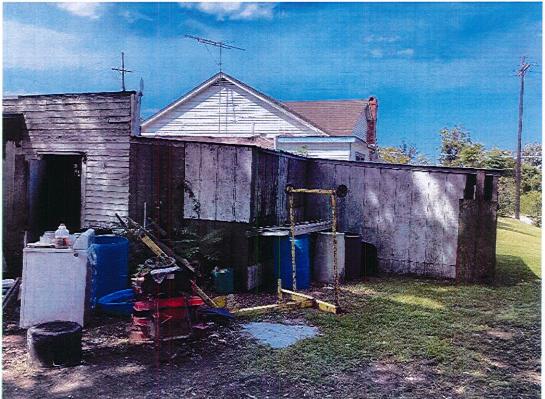

| A. | 07/10/23 | Condemnation Hearings – 308 Richard Drive                     | <b>RESOLUTION</b> : Calling a condemnation hearing on the residential & accessory structure located at 308 Richard Dr owned by Ralph & Nellie Lirette, Jr. on July 25, 2023, at 5:30 PM. <b>RESOLUTION ADOPTED</b>                                                                                                |
|----|----------|---------------------------------------------------------------|-------------------------------------------------------------------------------------------------------------------------------------------------------------------------------------------------------------------------------------------------------------------------------------------------------------------|
|    | 07/24/23 | Continue Condemnation<br>Hearings – 308 Richard<br>Drive      | Mr. J. Amedèe moved, seconded by Mr. G. Michel, "THAT, the Council continue the condemnation hearing until October 2023 for the residential and accessory structures located at 308 Richard Drive, Houma, owned by Ralph J. & Nellie Lirette, Jr."  MOTION ADOPTED                                                |
|    | 0=:::::: |                                                               |                                                                                                                                                                                                                                                                                                                   |
| В. | 07/10/23 | Condemnation Hearings – 116 Leona Street                      | RESOLUTION: Calling a condemnation hearing on the residential structure located at 116 Leona St owned by Jarrell P. Melancon on July 25, 2023, at 5:30 PM. RESOLUTION ADOPTED                                                                                                                                     |
|    | 07/24/23 | Continue Condemnation<br>Hearings – 116 Leona<br>Street       | Mr. J. Amedée moved, seconded by Mr. C. Harding, "THAT, the Council continue the condemnation proceedings until October 2023 on the residential structure located at 116 Leona Street, Houma, owned by Jarrell P. Melancon."  MOTION ADOPTED                                                                      |
| C. | 07/10/23 | Condemnation Hearings – 7421 Shrimpers Row                    | RESOLUTION: Calling a condemnation hearing on the residential mobile home located at 7421 Shrimpers Row owned by (Estate) Adam Verdin c/o Adam Verdin on July 25, 2023, at 5:30 PM. RESOLUTION ADOPTED                                                                                                            |
|    | 07/24/23 | Continue Condemnation<br>Hearings – 7421<br>Shrimpers Row     | Mr. D. Babin moved, seconded by Mr. J. Amedée, "THAT, the Council continue the condemnation proceedings until October 2023 on the residential mobile home located at 7421 Shrimpers Row, Houma, owned by (Estate) Adam Verdin c/o Adam Verdin."  MOTION ADOPTED                                                   |
| D. | 07/10/23 | Condemnation Hearings – 114 Saint Louis Street                | RESOLUTION: Calling a condemnation hearing on the residential structure located at 114 Saint Louis St., owned by (Estate) Jules J. Breaux & (Estate) Pat Breaux C/o Dean W. Breaux, Sr., on July 25, 2023, at 5:30 PM. RESOLUTION ADOPTED                                                                         |
|    | 07/24/23 | Continue Condemnation<br>Hearings – 114 Saint<br>Louis Street | Mr. J. Amedée moved, seconded by Mr. D. J. Guidry, "THAT, the Council continue the condemnation proceedings until October 2023 on the residential and accessory structure located at 114 Saint Louis Street, Houma, owned (Estate) Jules J. Breaux & (Estate) Pat Breaux c/o Dean W. Breaux, Sr."  MOTION ADOPTED |
| Г  | 07/10/02 | C 1 TT                                                        | DEGOLUTION C. III                                                                                                                                                                                                                                                                                                 |
| E. | 07/10/23 | Condemnation Hearings – 6749 Shrimpers Row                    | <b>RESOLUTION</b> : Calling a condemnation hearing on the residential structure located at 6749 Shrimpers Row owned by Robert N. Meade on July 25, 2023, at 5:30 PM. <b>RESOLUTION ADOPTED</b>                                                                                                                    |
|    | 07/24/23 | Continue Condemnation<br>Hearings – 6749<br>Shrimpers Row     | Mr. D. Babin moved, seconded by Mr. D. J. Guidry, "THAT, the Council continue the condemnation proceeding until October 2023 on                                                                                                                                                                                   |