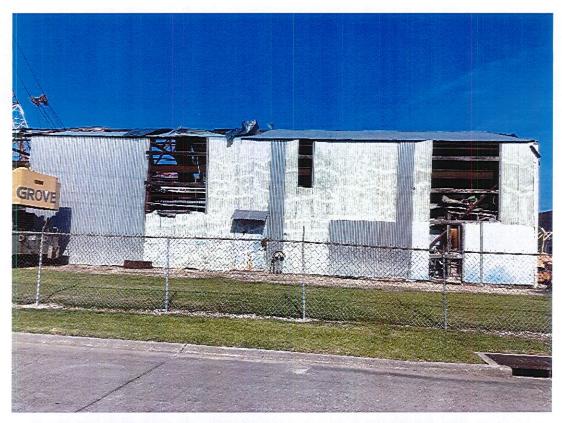

| A. | 07/10/23 | Condemnation Hearings – 308 Richard Drive                     | <b>RESOLUTION</b> : Calling a condemnation hearing on the residential & accessory structure located at 308 Richard Dr owned by Ralph & Nellie Lirette, Jr. on July 25, 2023, at 5:30 PM. <b>RESOLUTION ADOPTED</b>                                                                                                |
|----|----------|---------------------------------------------------------------|-------------------------------------------------------------------------------------------------------------------------------------------------------------------------------------------------------------------------------------------------------------------------------------------------------------------|
|    | 07/24/23 | Continue Condemnation<br>Hearings – 308 Richard<br>Drive      | Mr. J. Amedèe moved, seconded by Mr. G. Michel, "THAT, the Council continue the condemnation hearing until October 2023 for the residential and accessory structures located at 308 Richard Drive, Houma, owned by Ralph J. & Nellie Lirette, Jr."  MOTION ADOPTED                                                |
|    | 0=:::::: |                                                               |                                                                                                                                                                                                                                                                                                                   |
| В. | 07/10/23 | Condemnation Hearings – 116 Leona Street                      | RESOLUTION: Calling a condemnation hearing on the residential structure located at 116 Leona St owned by Jarrell P. Melancon on July 25, 2023, at 5:30 PM. RESOLUTION ADOPTED                                                                                                                                     |
|    | 07/24/23 | Continue Condemnation<br>Hearings – 116 Leona<br>Street       | Mr. J. Amedée moved, seconded by Mr. C. Harding, "THAT, the Council continue the condemnation proceedings until October 2023 on the residential structure located at 116 Leona Street, Houma, owned by Jarrell P. Melancon."  MOTION ADOPTED                                                                      |
| C. | 07/10/23 | Condemnation Hearings – 7421 Shrimpers Row                    | RESOLUTION: Calling a condemnation hearing on the residential mobile home located at 7421 Shrimpers Row owned by (Estate) Adam Verdin c/o Adam Verdin on July 25, 2023, at 5:30 PM. RESOLUTION ADOPTED                                                                                                            |
|    | 07/24/23 | Continue Condemnation<br>Hearings – 7421<br>Shrimpers Row     | Mr. D. Babin moved, seconded by Mr. J. Amedée, "THAT, the Council continue the condemnation proceedings until October 2023 on the residential mobile home located at 7421 Shrimpers Row, Houma, owned by (Estate) Adam Verdin c/o Adam Verdin."  MOTION ADOPTED                                                   |
| D. | 07/10/23 | Condemnation Hearings – 114 Saint Louis Street                | RESOLUTION: Calling a condemnation hearing on the residential structure located at 114 Saint Louis St., owned by (Estate) Jules J. Breaux & (Estate) Pat Breaux C/o Dean W. Breaux, Sr., on July 25, 2023, at 5:30 PM. RESOLUTION ADOPTED                                                                         |
|    | 07/24/23 | Continue Condemnation<br>Hearings – 114 Saint<br>Louis Street | Mr. J. Amedée moved, seconded by Mr. D. J. Guidry, "THAT, the Council continue the condemnation proceedings until October 2023 on the residential and accessory structure located at 114 Saint Louis Street, Houma, owned (Estate) Jules J. Breaux & (Estate) Pat Breaux c/o Dean W. Breaux, Sr."  MOTION ADOPTED |
| Г  | 07/10/02 | C 1 TT                                                        | DEGOLUTION C. III                                                                                                                                                                                                                                                                                                 |
| E. | 07/10/23 | Condemnation Hearings – 6749 Shrimpers Row                    | <b>RESOLUTION</b> : Calling a condemnation hearing on the residential structure located at 6749 Shrimpers Row owned by Robert N. Meade on July 25, 2023, at 5:30 PM. <b>RESOLUTION ADOPTED</b>                                                                                                                    |
|    | 07/24/23 | Continue Condemnation<br>Hearings – 6749<br>Shrimpers Row     | Mr. D. Babin moved, seconded by Mr. D. J. Guidry, "THAT, the Council continue the condemnation proceeding until October 2023 on                                                                                                                                                                                   |