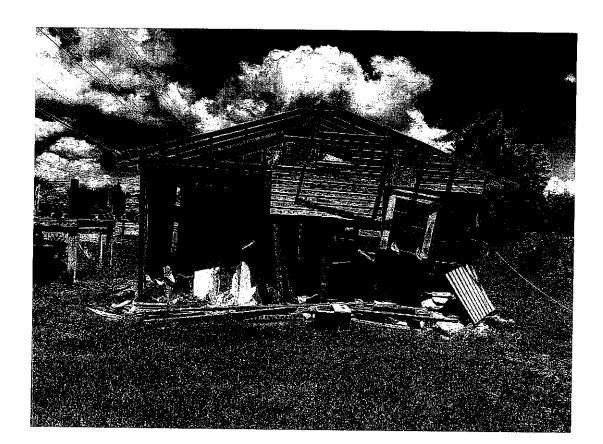

| A. | 07/10/23 | Condemnation Hearings – 308 Richard Drive                     | <b>RESOLUTION</b> : Calling a condemnation hearing on the residential & accessory structure located at 308 Richard Dr owned by Ralph & Nellie Lirette, Jr. on July 25, 2023, at 5:30 PM. <b>RESOLUTION ADOPTED</b>                                                                                                |
|----|----------|---------------------------------------------------------------|-------------------------------------------------------------------------------------------------------------------------------------------------------------------------------------------------------------------------------------------------------------------------------------------------------------------|
|    | 07/24/23 | Continue Condemnation<br>Hearings – 308 Richard<br>Drive      | Mr. J. Amedèe moved, seconded by Mr. G. Michel, "THAT, the Council continue the condemnation hearing until October 2023 for the residential and accessory structures located at 308 Richard Drive, Houma, owned by Ralph J. & Nellie Lirette, Jr."  MOTION ADOPTED                                                |
|    | 0=:::::: |                                                               |                                                                                                                                                                                                                                                                                                                   |
| В. | 07/10/23 | Condemnation Hearings – 116 Leona Street                      | RESOLUTION: Calling a condemnation hearing on the residential structure located at 116 Leona St owned by Jarrell P. Melancon on July 25, 2023, at 5:30 PM. RESOLUTION ADOPTED                                                                                                                                     |
|    | 07/24/23 | Continue Condemnation<br>Hearings – 116 Leona<br>Street       | Mr. J. Amedée moved, seconded by Mr. C. Harding, "THAT, the Council continue the condemnation proceedings until October 2023 on the residential structure located at 116 Leona Street, Houma, owned by Jarrell P. Melancon."  MOTION ADOPTED                                                                      |
| C. | 07/10/23 | Condemnation Hearings – 7421 Shrimpers Row                    | RESOLUTION: Calling a condemnation hearing on the residential mobile home located at 7421 Shrimpers Row owned by (Estate) Adam Verdin c/o Adam Verdin on July 25, 2023, at 5:30 PM. RESOLUTION ADOPTED                                                                                                            |
|    | 07/24/23 | Continue Condemnation<br>Hearings – 7421<br>Shrimpers Row     | Mr. D. Babin moved, seconded by Mr. J. Amedée, "THAT, the Council continue the condemnation proceedings until October 2023 on the residential mobile home located at 7421 Shrimpers Row, Houma, owned by (Estate) Adam Verdin c/o Adam Verdin."  MOTION ADOPTED                                                   |
| D. | 07/10/23 | Condemnation Hearings – 114 Saint Louis Street                | RESOLUTION: Calling a condemnation hearing on the residential structure located at 114 Saint Louis St., owned by (Estate) Jules J. Breaux & (Estate) Pat Breaux C/o Dean W. Breaux, Sr., on July 25, 2023, at 5:30 PM. RESOLUTION ADOPTED                                                                         |
|    | 07/24/23 | Continue Condemnation<br>Hearings – 114 Saint<br>Louis Street | Mr. J. Amedée moved, seconded by Mr. D. J. Guidry, "THAT, the Council continue the condemnation proceedings until October 2023 on the residential and accessory structure located at 114 Saint Louis Street, Houma, owned (Estate) Jules J. Breaux & (Estate) Pat Breaux c/o Dean W. Breaux, Sr."  MOTION ADOPTED |
| Г  | 07/10/02 | C 1 TT                                                        | DEGOLUTION C. III                                                                                                                                                                                                                                                                                                 |
| E. | 07/10/23 | Condemnation Hearings – 6749 Shrimpers Row                    | <b>RESOLUTION</b> : Calling a condemnation hearing on the residential structure located at 6749 Shrimpers Row owned by Robert N. Meade on July 25, 2023, at 5:30 PM. <b>RESOLUTION ADOPTED</b>                                                                                                                    |
|    | 07/24/23 | Continue Condemnation<br>Hearings – 6749<br>Shrimpers Row     | Mr. D. Babin moved, seconded by Mr. D. J. Guidry, "THAT, the Council continue the condemnation proceeding until October 2023 on                                                                                                                                                                                   |