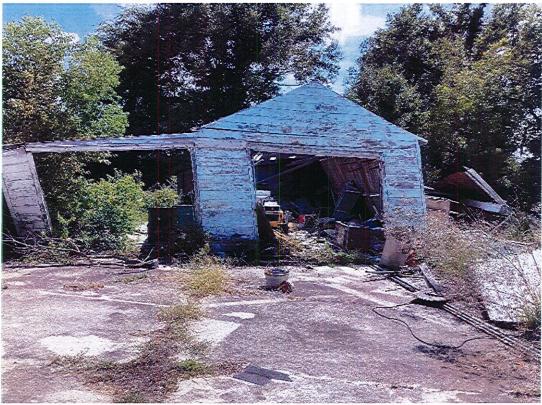

#### **ROLL CALL**

- 1. Conduct public hearings and take action on the proposed condemnation of structures located at the following addresses:
  - A. 116 Leona Street
  - B. 114 Saint Louis Street
  - C. 4448 Country Drive
  - D. 438 Ann Carol Street
  - E. 6749 Shrimpers Row
  - F. 7421 Shrimpers Row
  - G. 308 Richard Drive
  - H. 801 Oak Street
  - I. 1192 Highway 55
  - J. 7217 Park Avenue
  - K. 623 B Hobson Street

### **Item Summary:**

Conduct public hearings and take action on the proposed condemnation of structures located at the following addresses:

- A. 116 Leona Street
- B. 114 Saint Louis Street
- C. 4448 Country Drive
- D. 438 Ann Carol Street
- E. 6749 Shrimpers Row
- F. 7421 Shrimpers Row
- G. 308 Richard Drive
- H. 801 Oak Street
- I. 1192 Highway 55
- J. 7217 Park Avenue
- K. 623 B Hobson Street
- L. 612 Roosevelt Street
- M. 1693 Highway 55
- N. 211 Sunny Acres Street
- O. 278 Garnet Street
- P. 4817 West Main Street
- Q. 3796 Highway 24
- R. 111 Blair Drive
- S. 211 Sterling Drive
- T. 167 A New Orleans Blvd.
- U. 506 Oak Street
- V. 303 Sterling Drive
- W. 4451 Highway 56
- X. 240 Pitre Street
- Y. 2836 Savanne Road
- Z. 440 Ann Carol Street
- AA. 217 Jean Ellen Avenue
- BB. 112 Authement Street
- CC. 135 Square Wolf Lane