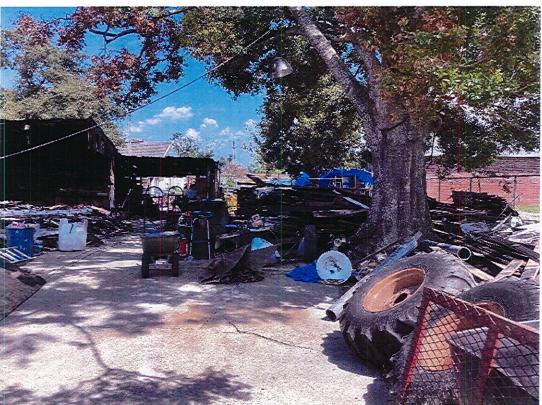

| A. | 07/10/23 | Condemnation Hearings – 308 Richard Drive                     | <b>RESOLUTION</b> : Calling a condemnation hearing on the residential & accessory structure located at 308 Richard Dr owned by Ralph & Nellie Lirette, Jr. on July 25, 2023, at 5:30 PM. <b>RESOLUTION ADOPTED</b>                                                                                                |
|----|----------|---------------------------------------------------------------|-------------------------------------------------------------------------------------------------------------------------------------------------------------------------------------------------------------------------------------------------------------------------------------------------------------------|
|    | 07/24/23 | Continue Condemnation<br>Hearings – 308 Richard<br>Drive      | Mr. J. Amedèe moved, seconded by Mr. G. Michel, "THAT, the Council continue the condemnation hearing until October 2023 for the residential and accessory structures located at 308 Richard Drive, Houma, owned by Ralph J. & Nellie Lirette, Jr."  MOTION ADOPTED                                                |
|    | 0=:::::: |                                                               |                                                                                                                                                                                                                                                                                                                   |
| В. | 07/10/23 | Condemnation Hearings – 116 Leona Street                      | RESOLUTION: Calling a condemnation hearing on the residential structure located at 116 Leona St owned by Jarrell P. Melancon on July 25, 2023, at 5:30 PM. RESOLUTION ADOPTED                                                                                                                                     |
|    | 07/24/23 | Continue Condemnation<br>Hearings – 116 Leona<br>Street       | Mr. J. Amedée moved, seconded by Mr. C. Harding, "THAT, the Council continue the condemnation proceedings until October 2023 on the residential structure located at 116 Leona Street, Houma, owned by Jarrell P. Melancon."  MOTION ADOPTED                                                                      |
| C. | 07/10/23 | Condemnation Hearings – 7421 Shrimpers Row                    | RESOLUTION: Calling a condemnation hearing on the residential mobile home located at 7421 Shrimpers Row owned by (Estate) Adam Verdin c/o Adam Verdin on July 25, 2023, at 5:30 PM. RESOLUTION ADOPTED                                                                                                            |
|    | 07/24/23 | Continue Condemnation<br>Hearings – 7421<br>Shrimpers Row     | Mr. D. Babin moved, seconded by Mr. J. Amedée, "THAT, the Council continue the condemnation proceedings until October 2023 on the residential mobile home located at 7421 Shrimpers Row, Houma, owned by (Estate) Adam Verdin c/o Adam Verdin."  MOTION ADOPTED                                                   |
| D. | 07/10/23 | Condemnation Hearings – 114 Saint Louis Street                | RESOLUTION: Calling a condemnation hearing on the residential structure located at 114 Saint Louis St., owned by (Estate) Jules J. Breaux & (Estate) Pat Breaux C/o Dean W. Breaux, Sr., on July 25, 2023, at 5:30 PM. RESOLUTION ADOPTED                                                                         |
|    | 07/24/23 | Continue Condemnation<br>Hearings – 114 Saint<br>Louis Street | Mr. J. Amedée moved, seconded by Mr. D. J. Guidry, "THAT, the Council continue the condemnation proceedings until October 2023 on the residential and accessory structure located at 114 Saint Louis Street, Houma, owned (Estate) Jules J. Breaux & (Estate) Pat Breaux c/o Dean W. Breaux, Sr."  MOTION ADOPTED |
| Г  | 07/10/02 | C 1 TT                                                        | DEGOLUTION C. III                                                                                                                                                                                                                                                                                                 |
| E. | 07/10/23 | Condemnation Hearings – 6749 Shrimpers Row                    | <b>RESOLUTION</b> : Calling a condemnation hearing on the residential structure located at 6749 Shrimpers Row owned by Robert N. Meade on July 25, 2023, at 5:30 PM. <b>RESOLUTION ADOPTED</b>                                                                                                                    |
|    | 07/24/23 | Continue Condemnation<br>Hearings – 6749<br>Shrimpers Row     | Mr. D. Babin moved, seconded by Mr. D. J. Guidry, "THAT, the Council continue the condemnation proceeding until October 2023 on                                                                                                                                                                                   |