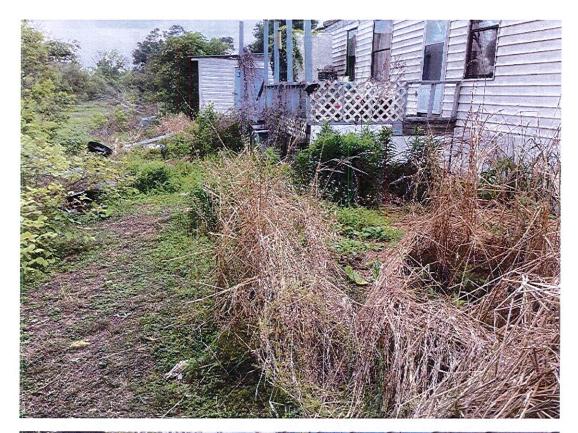

| A. | 07/10/23 | Condemnation Hearings – 308 Richard Drive                     | <b>RESOLUTION</b> : Calling a condemnation hearing on the residential & accessory structure located at 308 Richard Dr owned by Ralph & Nellie Lirette, Jr. on July 25, 2023, at 5:30 PM. <b>RESOLUTION ADOPTED</b>                                                                                                |
|----|----------|---------------------------------------------------------------|-------------------------------------------------------------------------------------------------------------------------------------------------------------------------------------------------------------------------------------------------------------------------------------------------------------------|
|    | 07/24/23 | Continue Condemnation<br>Hearings – 308 Richard<br>Drive      | Mr. J. Amedèe moved, seconded by Mr. G. Michel, "THAT, the Council continue the condemnation hearing until October 2023 for the residential and accessory structures located at 308 Richard Drive, Houma, owned by Ralph J. & Nellie Lirette, Jr."  MOTION ADOPTED                                                |
|    | 0=:::::: |                                                               |                                                                                                                                                                                                                                                                                                                   |
| В. | 07/10/23 | Condemnation Hearings – 116 Leona Street                      | RESOLUTION: Calling a condemnation hearing on the residential structure located at 116 Leona St owned by Jarrell P. Melancon on July 25, 2023, at 5:30 PM. RESOLUTION ADOPTED                                                                                                                                     |
|    | 07/24/23 | Continue Condemnation<br>Hearings – 116 Leona<br>Street       | Mr. J. Amedée moved, seconded by Mr. C. Harding, "THAT, the Council continue the condemnation proceedings until October 2023 on the residential structure located at 116 Leona Street, Houma, owned by Jarrell P. Melancon."  MOTION ADOPTED                                                                      |
| C. | 07/10/23 | Condemnation Hearings – 7421 Shrimpers Row                    | RESOLUTION: Calling a condemnation hearing on the residential mobile home located at 7421 Shrimpers Row owned by (Estate) Adam Verdin c/o Adam Verdin on July 25, 2023, at 5:30 PM. RESOLUTION ADOPTED                                                                                                            |
|    | 07/24/23 | Continue Condemnation<br>Hearings – 7421<br>Shrimpers Row     | Mr. D. Babin moved, seconded by Mr. J. Amedée, "THAT, the Council continue the condemnation proceedings until October 2023 on the residential mobile home located at 7421 Shrimpers Row, Houma, owned by (Estate) Adam Verdin c/o Adam Verdin."  MOTION ADOPTED                                                   |
| D. | 07/10/23 | Condemnation Hearings – 114 Saint Louis Street                | RESOLUTION: Calling a condemnation hearing on the residential structure located at 114 Saint Louis St., owned by (Estate) Jules J. Breaux & (Estate) Pat Breaux C/o Dean W. Breaux, Sr., on July 25, 2023, at 5:30 PM. RESOLUTION ADOPTED                                                                         |
|    | 07/24/23 | Continue Condemnation<br>Hearings – 114 Saint<br>Louis Street | Mr. J. Amedée moved, seconded by Mr. D. J. Guidry, "THAT, the Council continue the condemnation proceedings until October 2023 on the residential and accessory structure located at 114 Saint Louis Street, Houma, owned (Estate) Jules J. Breaux & (Estate) Pat Breaux c/o Dean W. Breaux, Sr."  MOTION ADOPTED |
| Г  | 07/10/02 | C 1 TT                                                        | DEGOLUTION C. III                                                                                                                                                                                                                                                                                                 |
| E. | 07/10/23 | Condemnation Hearings – 6749 Shrimpers Row                    | <b>RESOLUTION</b> : Calling a condemnation hearing on the residential structure located at 6749 Shrimpers Row owned by Robert N. Meade on July 25, 2023, at 5:30 PM. <b>RESOLUTION ADOPTED</b>                                                                                                                    |
|    | 07/24/23 | Continue Condemnation<br>Hearings – 6749<br>Shrimpers Row     | Mr. D. Babin moved, seconded by Mr. D. J. Guidry, "THAT, the Council continue the condemnation proceeding until October 2023 on                                                                                                                                                                                   |