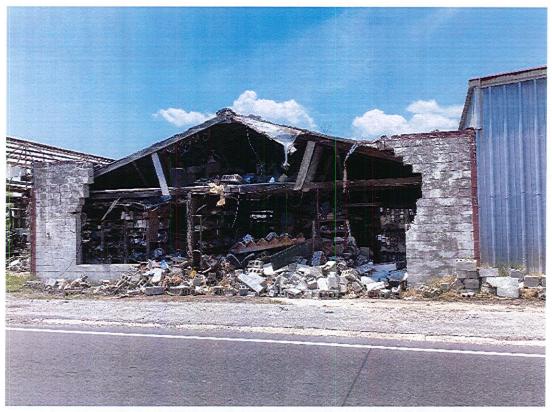

| A. | 07/10/23 | Condemnation Hearings – 308 Richard Drive                     | <b>RESOLUTION</b> : Calling a condemnation hearing on the residential & accessory structure located at 308 Richard Dr owned by Ralph & Nellie Lirette, Jr. on July 25, 2023, at 5:30 PM. <b>RESOLUTION ADOPTED</b>                                                                                                |
|----|----------|---------------------------------------------------------------|-------------------------------------------------------------------------------------------------------------------------------------------------------------------------------------------------------------------------------------------------------------------------------------------------------------------|
|    | 07/24/23 | Continue Condemnation<br>Hearings – 308 Richard<br>Drive      | Mr. J. Amedèe moved, seconded by Mr. G. Michel, "THAT, the Council continue the condemnation hearing until October 2023 for the residential and accessory structures located at 308 Richard Drive, Houma, owned by Ralph J. & Nellie Lirette, Jr."  MOTION ADOPTED                                                |
|    | 0=:::::: |                                                               |                                                                                                                                                                                                                                                                                                                   |
| В. | 07/10/23 | Condemnation Hearings – 116 Leona Street                      | RESOLUTION: Calling a condemnation hearing on the residential structure located at 116 Leona St owned by Jarrell P. Melancon on July 25, 2023, at 5:30 PM. RESOLUTION ADOPTED                                                                                                                                     |
|    | 07/24/23 | Continue Condemnation<br>Hearings – 116 Leona<br>Street       | Mr. J. Amedée moved, seconded by Mr. C. Harding, "THAT, the Council continue the condemnation proceedings until October 2023 on the residential structure located at 116 Leona Street, Houma, owned by Jarrell P. Melancon."  MOTION ADOPTED                                                                      |
| C. | 07/10/23 | Condemnation Hearings – 7421 Shrimpers Row                    | RESOLUTION: Calling a condemnation hearing on the residential mobile home located at 7421 Shrimpers Row owned by (Estate) Adam Verdin c/o Adam Verdin on July 25, 2023, at 5:30 PM. RESOLUTION ADOPTED                                                                                                            |
|    | 07/24/23 | Continue Condemnation<br>Hearings – 7421<br>Shrimpers Row     | Mr. D. Babin moved, seconded by Mr. J. Amedée, "THAT, the Council continue the condemnation proceedings until October 2023 on the residential mobile home located at 7421 Shrimpers Row, Houma, owned by (Estate) Adam Verdin c/o Adam Verdin."  MOTION ADOPTED                                                   |
| D. | 07/10/23 | Condemnation Hearings – 114 Saint Louis Street                | RESOLUTION: Calling a condemnation hearing on the residential structure located at 114 Saint Louis St., owned by (Estate) Jules J. Breaux & (Estate) Pat Breaux C/o Dean W. Breaux, Sr., on July 25, 2023, at 5:30 PM. RESOLUTION ADOPTED                                                                         |
|    | 07/24/23 | Continue Condemnation<br>Hearings – 114 Saint<br>Louis Street | Mr. J. Amedée moved, seconded by Mr. D. J. Guidry, "THAT, the Council continue the condemnation proceedings until October 2023 on the residential and accessory structure located at 114 Saint Louis Street, Houma, owned (Estate) Jules J. Breaux & (Estate) Pat Breaux c/o Dean W. Breaux, Sr."  MOTION ADOPTED |
| Г  | 07/10/02 | C 1 TT                                                        | DEGOLUTION C. III                                                                                                                                                                                                                                                                                                 |
| E. | 07/10/23 | Condemnation Hearings – 6749 Shrimpers Row                    | <b>RESOLUTION</b> : Calling a condemnation hearing on the residential structure located at 6749 Shrimpers Row owned by Robert N. Meade on July 25, 2023, at 5:30 PM. <b>RESOLUTION ADOPTED</b>                                                                                                                    |
|    | 07/24/23 | Continue Condemnation<br>Hearings – 6749<br>Shrimpers Row     | Mr. D. Babin moved, seconded by Mr. D. J. Guidry, "THAT, the Council continue the condemnation proceeding until October 2023 on                                                                                                                                                                                   |