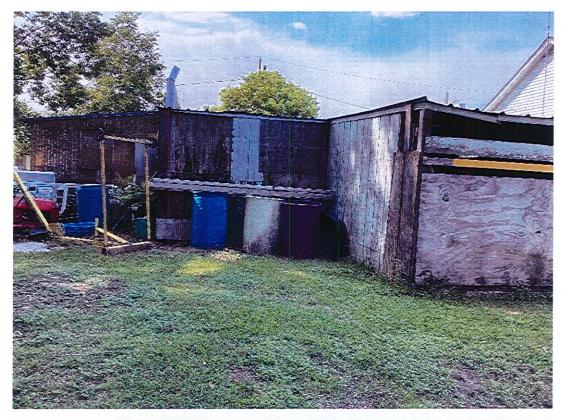

| A. | 07/10/23 | Condemnation Hearings – 308 Richard Drive                     | <b>RESOLUTION</b> : Calling a condemnation hearing on the residential & accessory structure located at 308 Richard Dr owned by Ralph & Nellie Lirette, Jr. on July 25, 2023, at 5:30 PM. <b>RESOLUTION ADOPTED</b>                                                                                                |
|----|----------|---------------------------------------------------------------|-------------------------------------------------------------------------------------------------------------------------------------------------------------------------------------------------------------------------------------------------------------------------------------------------------------------|
|    | 07/24/23 | Continue Condemnation<br>Hearings – 308 Richard<br>Drive      | Mr. J. Amedèe moved, seconded by Mr. G. Michel, "THAT, the Council continue the condemnation hearing until October 2023 for the residential and accessory structures located at 308 Richard Drive, Houma, owned by Ralph J. & Nellie Lirette, Jr."  MOTION ADOPTED                                                |
|    | 0=:::::: |                                                               |                                                                                                                                                                                                                                                                                                                   |
| В. | 07/10/23 | Condemnation Hearings – 116 Leona Street                      | RESOLUTION: Calling a condemnation hearing on the residential structure located at 116 Leona St owned by Jarrell P. Melancon on July 25, 2023, at 5:30 PM. RESOLUTION ADOPTED                                                                                                                                     |
|    | 07/24/23 | Continue Condemnation<br>Hearings – 116 Leona<br>Street       | Mr. J. Amedée moved, seconded by Mr. C. Harding, "THAT, the Council continue the condemnation proceedings until October 2023 on the residential structure located at 116 Leona Street, Houma, owned by Jarrell P. Melancon."  MOTION ADOPTED                                                                      |
| C. | 07/10/23 | Condemnation Hearings – 7421 Shrimpers Row                    | RESOLUTION: Calling a condemnation hearing on the residential mobile home located at 7421 Shrimpers Row owned by (Estate) Adam Verdin c/o Adam Verdin on July 25, 2023, at 5:30 PM. RESOLUTION ADOPTED                                                                                                            |
|    | 07/24/23 | Continue Condemnation<br>Hearings – 7421<br>Shrimpers Row     | Mr. D. Babin moved, seconded by Mr. J. Amedée, "THAT, the Council continue the condemnation proceedings until October 2023 on the residential mobile home located at 7421 Shrimpers Row, Houma, owned by (Estate) Adam Verdin c/o Adam Verdin."  MOTION ADOPTED                                                   |
| D. | 07/10/23 | Condemnation Hearings – 114 Saint Louis Street                | RESOLUTION: Calling a condemnation hearing on the residential structure located at 114 Saint Louis St., owned by (Estate) Jules J. Breaux & (Estate) Pat Breaux C/o Dean W. Breaux, Sr., on July 25, 2023, at 5:30 PM. RESOLUTION ADOPTED                                                                         |
|    | 07/24/23 | Continue Condemnation<br>Hearings – 114 Saint<br>Louis Street | Mr. J. Amedée moved, seconded by Mr. D. J. Guidry, "THAT, the Council continue the condemnation proceedings until October 2023 on the residential and accessory structure located at 114 Saint Louis Street, Houma, owned (Estate) Jules J. Breaux & (Estate) Pat Breaux c/o Dean W. Breaux, Sr."  MOTION ADOPTED |
| Г  | 07/10/02 | C 1 TT                                                        | DEGOLUTION C. III                                                                                                                                                                                                                                                                                                 |
| E. | 07/10/23 | Condemnation Hearings – 6749 Shrimpers Row                    | <b>RESOLUTION</b> : Calling a condemnation hearing on the residential structure located at 6749 Shrimpers Row owned by Robert N. Meade on July 25, 2023, at 5:30 PM. <b>RESOLUTION ADOPTED</b>                                                                                                                    |
|    | 07/24/23 | Continue Condemnation<br>Hearings – 6749<br>Shrimpers Row     | Mr. D. Babin moved, seconded by Mr. D. J. Guidry, "THAT, the Council continue the condemnation proceeding until October 2023 on                                                                                                                                                                                   |