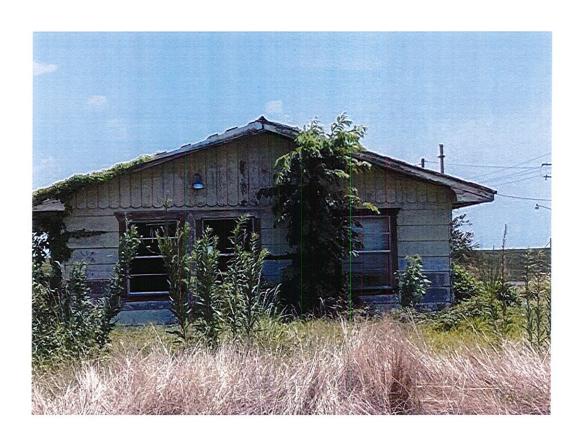

### PROJECT TITLE

Condemnation Hearing - 114 Saint Louis Street

# PROJECT SUMMARY (200 WORDS OR LESS)

Condemnation Hearing ca'led on a residential structure located at 114 Saint Louis Street

# PROJECT PURPOSE & BENEFITS (150 WORDS OR 1488)

Condemnation Hearing called on a residential structure located at 114 Saint Louis Street for Tuesday, July 25, 2023 at 5:30 pm.

|     |    | ТО         | TAL EXPENDITURE            |         |
|-----|----|------------|----------------------------|---------|
|     |    |            | N/A                        |         |
|     |    | AMOUNTSE   | OWN ABOVE IS: (CIRCLE)     | ONE)    |
|     | AC | TUAL – N/A | EST                        | TIMATED |
|     | IS | PROJECTALI | ROADY BUDGETED (CIRCI      | E ONE)  |
| N/A | NO | YES        | IF YES AMOUNT<br>BUDGETED: |         |