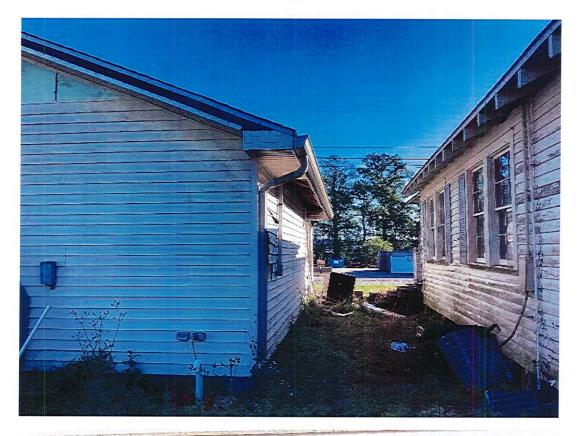

| A. | 07/10/23 | Condemnation Hearings – 308 Richard Drive                     | <b>RESOLUTION</b> : Calling a condemnation hearing on the residential & accessory structure located at 308 Richard Dr owned by Ralph & Nellie Lirette, Jr. on July 25, 2023, at 5:30 PM. <b>RESOLUTION ADOPTED</b>                                                                                                |
|----|----------|---------------------------------------------------------------|-------------------------------------------------------------------------------------------------------------------------------------------------------------------------------------------------------------------------------------------------------------------------------------------------------------------|
|    | 07/24/23 | Continue Condemnation<br>Hearings – 308 Richard<br>Drive      | Mr. J. Amedèe moved, seconded by Mr. G. Michel, "THAT, the Council continue the condemnation hearing until October 2023 for the residential and accessory structures located at 308 Richard Drive, Houma, owned by Ralph J. & Nellie Lirette, Jr."  MOTION ADOPTED                                                |
|    | 0=:::::: |                                                               |                                                                                                                                                                                                                                                                                                                   |
| В. | 07/10/23 | Condemnation Hearings – 116 Leona Street                      | RESOLUTION: Calling a condemnation hearing on the residential structure located at 116 Leona St owned by Jarrell P. Melancon on July 25, 2023, at 5:30 PM. RESOLUTION ADOPTED                                                                                                                                     |
|    | 07/24/23 | Continue Condemnation<br>Hearings – 116 Leona<br>Street       | Mr. J. Amedée moved, seconded by Mr. C. Harding, "THAT, the Council continue the condemnation proceedings until October 2023 on the residential structure located at 116 Leona Street, Houma, owned by Jarrell P. Melancon."  MOTION ADOPTED                                                                      |
| C. | 07/10/23 | Condemnation Hearings – 7421 Shrimpers Row                    | RESOLUTION: Calling a condemnation hearing on the residential mobile home located at 7421 Shrimpers Row owned by (Estate) Adam Verdin c/o Adam Verdin on July 25, 2023, at 5:30 PM. RESOLUTION ADOPTED                                                                                                            |
|    | 07/24/23 | Continue Condemnation<br>Hearings – 7421<br>Shrimpers Row     | Mr. D. Babin moved, seconded by Mr. J. Amedée, "THAT, the Council continue the condemnation proceedings until October 2023 on the residential mobile home located at 7421 Shrimpers Row, Houma, owned by (Estate) Adam Verdin c/o Adam Verdin."  MOTION ADOPTED                                                   |
| D. | 07/10/23 | Condemnation Hearings – 114 Saint Louis Street                | RESOLUTION: Calling a condemnation hearing on the residential structure located at 114 Saint Louis St., owned by (Estate) Jules J. Breaux & (Estate) Pat Breaux C/o Dean W. Breaux, Sr., on July 25, 2023, at 5:30 PM. RESOLUTION ADOPTED                                                                         |
|    | 07/24/23 | Continue Condemnation<br>Hearings – 114 Saint<br>Louis Street | Mr. J. Amedée moved, seconded by Mr. D. J. Guidry, "THAT, the Council continue the condemnation proceedings until October 2023 on the residential and accessory structure located at 114 Saint Louis Street, Houma, owned (Estate) Jules J. Breaux & (Estate) Pat Breaux c/o Dean W. Breaux, Sr."  MOTION ADOPTED |
| Г  | 07/10/02 | C 1 TT                                                        | DEGOLUTION C. III                                                                                                                                                                                                                                                                                                 |
| E. | 07/10/23 | Condemnation Hearings – 6749 Shrimpers Row                    | <b>RESOLUTION</b> : Calling a condemnation hearing on the residential structure located at 6749 Shrimpers Row owned by Robert N. Meade on July 25, 2023, at 5:30 PM. <b>RESOLUTION ADOPTED</b>                                                                                                                    |
|    | 07/24/23 | Continue Condemnation<br>Hearings – 6749<br>Shrimpers Row     | Mr. D. Babin moved, seconded by Mr. D. J. Guidry, "THAT, the Council continue the condemnation proceeding until October 2023 on                                                                                                                                                                                   |