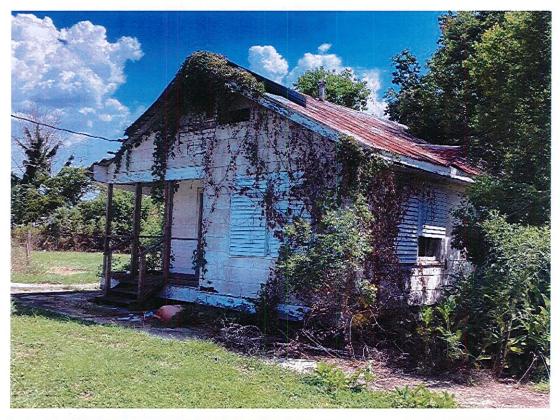

#### **ROLL CALL**

- 1. Conduct public hearings and take action on the proposed condemnation of structures located at the following addresses:
  - A. 116 Leona Street
  - B. 114 Saint Louis Street
  - C. 4448 Country Drive
  - D. 438 Ann Carol Street
  - E. 6749 Shrimpers Row
  - F. 7421 Shrimpers Row
  - G. 308 Richard Drive
  - H. 801 Oak Street
  - I. 1192 Highway 55
  - J. 7217 Park Avenue
  - K. 623 B Hobson Street

### **Item Summary:**

Conduct public hearings and take action on the proposed condemnation of structures located at the following addresses:

- A. 116 Leona Street
- B. 114 Saint Louis Street
- C. 4448 Country Drive
- D. 438 Ann Carol Street
- E. 6749 Shrimpers Row
- F. 7421 Shrimpers Row
- G. 308 Richard Drive
- H. 801 Oak Street
- I. 1192 Highway 55
- J. 7217 Park Avenue
- K. 623 B Hobson Street
- L. 612 Roosevelt Street
- M. 1693 Highway 55
- N. 211 Sunny Acres Street
- O. 278 Garnet Street
- P. 4817 West Main Street
- Q. 3796 Highway 24
- R. 111 Blair Drive
- S. 211 Sterling Drive
- T. 167 A New Orleans Blvd.
- U. 506 Oak Street
- V. 303 Sterling Drive
- W. 4451 Highway 56
- X. 240 Pitre Street
- Y. 2836 Savanne Road
- Z. 440 Ann Carol Street
- AA. 217 Jean Ellen Avenue
- BB. 112 Authement Street
- CC. 135 Square Wolf Lane