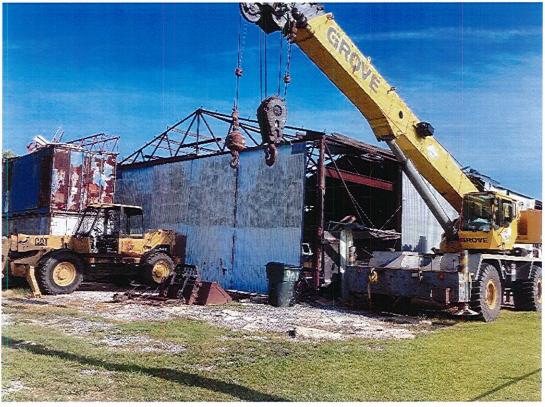

| A. | 07/10/23 | Condemnation Hearings – 308 Richard Drive                     | <b>RESOLUTION</b> : Calling a condemnation hearing on the residential & accessory structure located at 308 Richard Dr owned by Ralph & Nellie Lirette, Jr. on July 25, 2023, at 5:30 PM. <b>RESOLUTION ADOPTED</b>                                                                                                |
|----|----------|---------------------------------------------------------------|-------------------------------------------------------------------------------------------------------------------------------------------------------------------------------------------------------------------------------------------------------------------------------------------------------------------|
|    | 07/24/23 | Continue Condemnation<br>Hearings – 308 Richard<br>Drive      | Mr. J. Amedèe moved, seconded by Mr. G. Michel, "THAT, the Council continue the condemnation hearing until October 2023 for the residential and accessory structures located at 308 Richard Drive, Houma, owned by Ralph J. & Nellie Lirette, Jr."  MOTION ADOPTED                                                |
|    | 0=:::::: |                                                               |                                                                                                                                                                                                                                                                                                                   |
| В. | 07/10/23 | Condemnation Hearings – 116 Leona Street                      | RESOLUTION: Calling a condemnation hearing on the residential structure located at 116 Leona St owned by Jarrell P. Melancon on July 25, 2023, at 5:30 PM. RESOLUTION ADOPTED                                                                                                                                     |
|    | 07/24/23 | Continue Condemnation<br>Hearings – 116 Leona<br>Street       | Mr. J. Amedée moved, seconded by Mr. C. Harding, "THAT, the Council continue the condemnation proceedings until October 2023 on the residential structure located at 116 Leona Street, Houma, owned by Jarrell P. Melancon."  MOTION ADOPTED                                                                      |
| C. | 07/10/23 | Condemnation Hearings – 7421 Shrimpers Row                    | RESOLUTION: Calling a condemnation hearing on the residential mobile home located at 7421 Shrimpers Row owned by (Estate) Adam Verdin c/o Adam Verdin on July 25, 2023, at 5:30 PM. RESOLUTION ADOPTED                                                                                                            |
|    | 07/24/23 | Continue Condemnation<br>Hearings – 7421<br>Shrimpers Row     | Mr. D. Babin moved, seconded by Mr. J. Amedée, "THAT, the Council continue the condemnation proceedings until October 2023 on the residential mobile home located at 7421 Shrimpers Row, Houma, owned by (Estate) Adam Verdin c/o Adam Verdin."  MOTION ADOPTED                                                   |
| D. | 07/10/23 | Condemnation Hearings – 114 Saint Louis Street                | RESOLUTION: Calling a condemnation hearing on the residential structure located at 114 Saint Louis St., owned by (Estate) Jules J. Breaux & (Estate) Pat Breaux C/o Dean W. Breaux, Sr., on July 25, 2023, at 5:30 PM. RESOLUTION ADOPTED                                                                         |
|    | 07/24/23 | Continue Condemnation<br>Hearings – 114 Saint<br>Louis Street | Mr. J. Amedée moved, seconded by Mr. D. J. Guidry, "THAT, the Council continue the condemnation proceedings until October 2023 on the residential and accessory structure located at 114 Saint Louis Street, Houma, owned (Estate) Jules J. Breaux & (Estate) Pat Breaux c/o Dean W. Breaux, Sr."  MOTION ADOPTED |
| Г  | 07/10/02 | C 1 TT                                                        | DEGOLUTION C. III                                                                                                                                                                                                                                                                                                 |
| E. | 07/10/23 | Condemnation Hearings – 6749 Shrimpers Row                    | <b>RESOLUTION</b> : Calling a condemnation hearing on the residential structure located at 6749 Shrimpers Row owned by Robert N. Meade on July 25, 2023, at 5:30 PM. <b>RESOLUTION ADOPTED</b>                                                                                                                    |
|    | 07/24/23 | Continue Condemnation<br>Hearings – 6749<br>Shrimpers Row     | Mr. D. Babin moved, seconded by Mr. D. J. Guidry, "THAT, the Council continue the condemnation proceeding until October 2023 on                                                                                                                                                                                   |