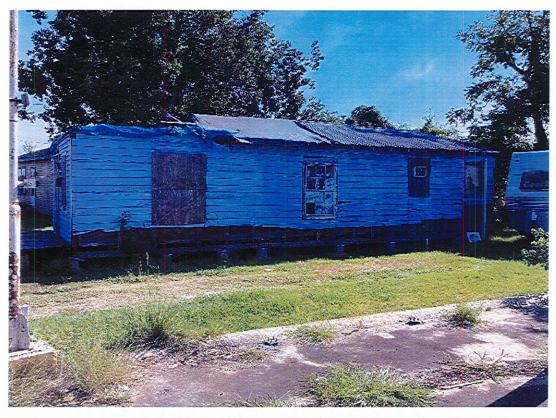

### PROJECT TITLE

Condemnation Hearing - 7421 Shrimpers Row

# PROJECT SUMMARY (200 WORDS OR LESS)

Condemnation Hearing called on a residential mobile home located at 7421 Shrimpers Row

# PROJECT PURPOSE & BENEFITS (150 WORDS OR LESS)

Condemnation Hearing called on a residential mobile home located at 7421 Shrimpers Row for Tuesday, July 25, 2023 at 5:30 pm.

|     |        | TO         | TAL EXPENDITURI            |            |     |
|-----|--------|------------|----------------------------|------------|-----|
|     |        |            | N/A                        |            |     |
|     |        | AMOUNT SE  | OWN ABOVE IS: (CIRC        | CLE ONE)   | 79% |
|     | AC'    | TUAL – N/A |                            | ESTIMATED  |     |
|     | SEL IS | RECOURCE   | EADY BUDGETED: (C          | IRCLE ONE) |     |
| N/A | NO     | YES        | IF YES AMOUNT<br>BUDGETED: |            |     |