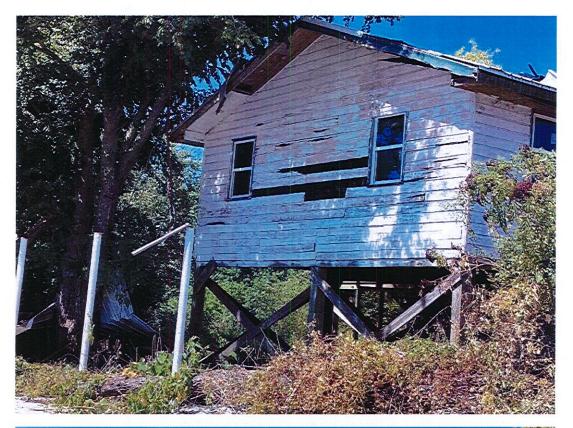

| A. | 07/10/23 | Condemnation Hearings – 308 Richard Drive                     | <b>RESOLUTION</b> : Calling a condemnation hearing on the residential & accessory structure located at 308 Richard Dr owned by Ralph & Nellie Lirette, Jr. on July 25, 2023, at 5:30 PM. <b>RESOLUTION ADOPTED</b>                                                                                                |
|----|----------|---------------------------------------------------------------|-------------------------------------------------------------------------------------------------------------------------------------------------------------------------------------------------------------------------------------------------------------------------------------------------------------------|
|    | 07/24/23 | Continue Condemnation<br>Hearings – 308 Richard<br>Drive      | Mr. J. Amedèe moved, seconded by Mr. G. Michel, "THAT, the Council continue the condemnation hearing until October 2023 for the residential and accessory structures located at 308 Richard Drive, Houma, owned by Ralph J. & Nellie Lirette, Jr."  MOTION ADOPTED                                                |
|    | 0=:::::: |                                                               |                                                                                                                                                                                                                                                                                                                   |
| В. | 07/10/23 | Condemnation Hearings – 116 Leona Street                      | RESOLUTION: Calling a condemnation hearing on the residential structure located at 116 Leona St owned by Jarrell P. Melancon on July 25, 2023, at 5:30 PM. RESOLUTION ADOPTED                                                                                                                                     |
|    | 07/24/23 | Continue Condemnation<br>Hearings – 116 Leona<br>Street       | Mr. J. Amedée moved, seconded by Mr. C. Harding, "THAT, the Council continue the condemnation proceedings until October 2023 on the residential structure located at 116 Leona Street, Houma, owned by Jarrell P. Melancon."  MOTION ADOPTED                                                                      |
| C. | 07/10/23 | Condemnation Hearings – 7421 Shrimpers Row                    | RESOLUTION: Calling a condemnation hearing on the residential mobile home located at 7421 Shrimpers Row owned by (Estate) Adam Verdin c/o Adam Verdin on July 25, 2023, at 5:30 PM. RESOLUTION ADOPTED                                                                                                            |
|    | 07/24/23 | Continue Condemnation<br>Hearings – 7421<br>Shrimpers Row     | Mr. D. Babin moved, seconded by Mr. J. Amedée, "THAT, the Council continue the condemnation proceedings until October 2023 on the residential mobile home located at 7421 Shrimpers Row, Houma, owned by (Estate) Adam Verdin c/o Adam Verdin."  MOTION ADOPTED                                                   |
| D. | 07/10/23 | Condemnation Hearings – 114 Saint Louis Street                | RESOLUTION: Calling a condemnation hearing on the residential structure located at 114 Saint Louis St., owned by (Estate) Jules J. Breaux & (Estate) Pat Breaux C/o Dean W. Breaux, Sr., on July 25, 2023, at 5:30 PM. RESOLUTION ADOPTED                                                                         |
|    | 07/24/23 | Continue Condemnation<br>Hearings – 114 Saint<br>Louis Street | Mr. J. Amedée moved, seconded by Mr. D. J. Guidry, "THAT, the Council continue the condemnation proceedings until October 2023 on the residential and accessory structure located at 114 Saint Louis Street, Houma, owned (Estate) Jules J. Breaux & (Estate) Pat Breaux c/o Dean W. Breaux, Sr."  MOTION ADOPTED |
| Г  | 07/10/02 | C 1 TT                                                        | DEGOLUTION C. III                                                                                                                                                                                                                                                                                                 |
| E. | 07/10/23 | Condemnation Hearings – 6749 Shrimpers Row                    | <b>RESOLUTION</b> : Calling a condemnation hearing on the residential structure located at 6749 Shrimpers Row owned by Robert N. Meade on July 25, 2023, at 5:30 PM. <b>RESOLUTION ADOPTED</b>                                                                                                                    |
|    | 07/24/23 | Continue Condemnation<br>Hearings – 6749<br>Shrimpers Row     | Mr. D. Babin moved, seconded by Mr. D. J. Guidry, "THAT, the Council continue the condemnation proceeding until October 2023 on                                                                                                                                                                                   |