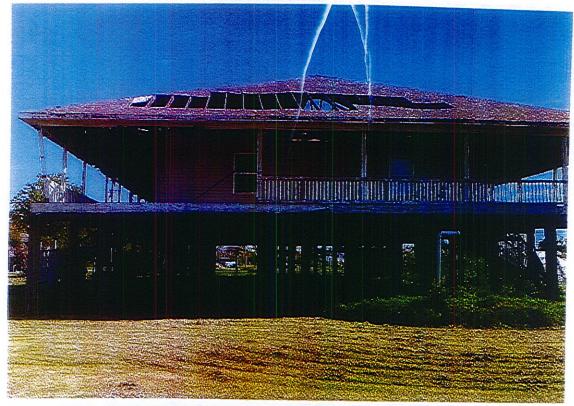

| A. | 07/10/23 | Condemnation Hearings – 308 Richard Drive                     | <b>RESOLUTION</b> : Calling a condemnation hearing on the residential & accessory structure located at 308 Richard Dr owned by Ralph & Nellie Lirette, Jr. on July 25, 2023, at 5:30 PM. <b>RESOLUTION ADOPTED</b>                                                                                                |
|----|----------|---------------------------------------------------------------|-------------------------------------------------------------------------------------------------------------------------------------------------------------------------------------------------------------------------------------------------------------------------------------------------------------------|
|    | 07/24/23 | Continue Condemnation<br>Hearings – 308 Richard<br>Drive      | Mr. J. Amedèe moved, seconded by Mr. G. Michel, "THAT, the Council continue the condemnation hearing until October 2023 for the residential and accessory structures located at 308 Richard Drive, Houma, owned by Ralph J. & Nellie Lirette, Jr."  MOTION ADOPTED                                                |
|    | 0=:::::: |                                                               |                                                                                                                                                                                                                                                                                                                   |
| В. | 07/10/23 | Condemnation Hearings – 116 Leona Street                      | RESOLUTION: Calling a condemnation hearing on the residential structure located at 116 Leona St owned by Jarrell P. Melancon on July 25, 2023, at 5:30 PM. RESOLUTION ADOPTED                                                                                                                                     |
|    | 07/24/23 | Continue Condemnation<br>Hearings – 116 Leona<br>Street       | Mr. J. Amedée moved, seconded by Mr. C. Harding, "THAT, the Council continue the condemnation proceedings until October 2023 on the residential structure located at 116 Leona Street, Houma, owned by Jarrell P. Melancon."  MOTION ADOPTED                                                                      |
| C. | 07/10/23 | Condemnation Hearings – 7421 Shrimpers Row                    | RESOLUTION: Calling a condemnation hearing on the residential mobile home located at 7421 Shrimpers Row owned by (Estate) Adam Verdin c/o Adam Verdin on July 25, 2023, at 5:30 PM. RESOLUTION ADOPTED                                                                                                            |
|    | 07/24/23 | Continue Condemnation<br>Hearings – 7421<br>Shrimpers Row     | Mr. D. Babin moved, seconded by Mr. J. Amedée, "THAT, the Council continue the condemnation proceedings until October 2023 on the residential mobile home located at 7421 Shrimpers Row, Houma, owned by (Estate) Adam Verdin c/o Adam Verdin."  MOTION ADOPTED                                                   |
| D. | 07/10/23 | Condemnation Hearings – 114 Saint Louis Street                | RESOLUTION: Calling a condemnation hearing on the residential structure located at 114 Saint Louis St., owned by (Estate) Jules J. Breaux & (Estate) Pat Breaux C/o Dean W. Breaux, Sr., on July 25, 2023, at 5:30 PM. RESOLUTION ADOPTED                                                                         |
|    | 07/24/23 | Continue Condemnation<br>Hearings – 114 Saint<br>Louis Street | Mr. J. Amedée moved, seconded by Mr. D. J. Guidry, "THAT, the Council continue the condemnation proceedings until October 2023 on the residential and accessory structure located at 114 Saint Louis Street, Houma, owned (Estate) Jules J. Breaux & (Estate) Pat Breaux c/o Dean W. Breaux, Sr."  MOTION ADOPTED |
| Г  | 07/10/02 | C 1 TT                                                        | DEGOLUTION C. III                                                                                                                                                                                                                                                                                                 |
| E. | 07/10/23 | Condemnation Hearings – 6749 Shrimpers Row                    | <b>RESOLUTION</b> : Calling a condemnation hearing on the residential structure located at 6749 Shrimpers Row owned by Robert N. Meade on July 25, 2023, at 5:30 PM. <b>RESOLUTION ADOPTED</b>                                                                                                                    |
|    | 07/24/23 | Continue Condemnation<br>Hearings – 6749<br>Shrimpers Row     | Mr. D. Babin moved, seconded by Mr. D. J. Guidry, "THAT, the Council continue the condemnation proceeding until October 2023 on                                                                                                                                                                                   |