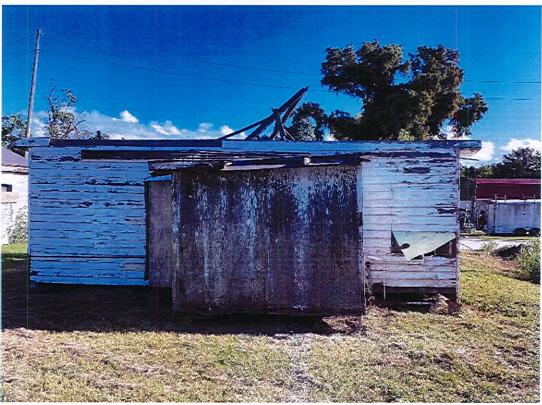

| A. | 07/10/23 | Condemnation Hearings – 308 Richard Drive                     | <b>RESOLUTION</b> : Calling a condemnation hearing on the residential & accessory structure located at 308 Richard Dr owned by Ralph & Nellie Lirette, Jr. on July 25, 2023, at 5:30 PM. <b>RESOLUTION ADOPTED</b>                                                                                                |
|----|----------|---------------------------------------------------------------|-------------------------------------------------------------------------------------------------------------------------------------------------------------------------------------------------------------------------------------------------------------------------------------------------------------------|
|    | 07/24/23 | Continue Condemnation<br>Hearings – 308 Richard<br>Drive      | Mr. J. Amedèe moved, seconded by Mr. G. Michel, "THAT, the Council continue the condemnation hearing until October 2023 for the residential and accessory structures located at 308 Richard Drive, Houma, owned by Ralph J. & Nellie Lirette, Jr."  MOTION ADOPTED                                                |
|    | 0=:::::: |                                                               |                                                                                                                                                                                                                                                                                                                   |
| В. | 07/10/23 | Condemnation Hearings – 116 Leona Street                      | RESOLUTION: Calling a condemnation hearing on the residential structure located at 116 Leona St owned by Jarrell P. Melancon on July 25, 2023, at 5:30 PM. RESOLUTION ADOPTED                                                                                                                                     |
|    | 07/24/23 | Continue Condemnation<br>Hearings – 116 Leona<br>Street       | Mr. J. Amedée moved, seconded by Mr. C. Harding, "THAT, the Council continue the condemnation proceedings until October 2023 on the residential structure located at 116 Leona Street, Houma, owned by Jarrell P. Melancon."  MOTION ADOPTED                                                                      |
| C. | 07/10/23 | Condemnation Hearings – 7421 Shrimpers Row                    | RESOLUTION: Calling a condemnation hearing on the residential mobile home located at 7421 Shrimpers Row owned by (Estate) Adam Verdin c/o Adam Verdin on July 25, 2023, at 5:30 PM. RESOLUTION ADOPTED                                                                                                            |
|    | 07/24/23 | Continue Condemnation<br>Hearings – 7421<br>Shrimpers Row     | Mr. D. Babin moved, seconded by Mr. J. Amedée, "THAT, the Council continue the condemnation proceedings until October 2023 on the residential mobile home located at 7421 Shrimpers Row, Houma, owned by (Estate) Adam Verdin c/o Adam Verdin."  MOTION ADOPTED                                                   |
| D. | 07/10/23 | Condemnation Hearings – 114 Saint Louis Street                | RESOLUTION: Calling a condemnation hearing on the residential structure located at 114 Saint Louis St., owned by (Estate) Jules J. Breaux & (Estate) Pat Breaux C/o Dean W. Breaux, Sr., on July 25, 2023, at 5:30 PM. RESOLUTION ADOPTED                                                                         |
|    | 07/24/23 | Continue Condemnation<br>Hearings – 114 Saint<br>Louis Street | Mr. J. Amedée moved, seconded by Mr. D. J. Guidry, "THAT, the Council continue the condemnation proceedings until October 2023 on the residential and accessory structure located at 114 Saint Louis Street, Houma, owned (Estate) Jules J. Breaux & (Estate) Pat Breaux c/o Dean W. Breaux, Sr."  MOTION ADOPTED |
| Г  | 07/10/02 | C 1 TT                                                        | DEGOLUTION C. III                                                                                                                                                                                                                                                                                                 |
| E. | 07/10/23 | Condemnation Hearings – 6749 Shrimpers Row                    | <b>RESOLUTION</b> : Calling a condemnation hearing on the residential structure located at 6749 Shrimpers Row owned by Robert N. Meade on July 25, 2023, at 5:30 PM. <b>RESOLUTION ADOPTED</b>                                                                                                                    |
|    | 07/24/23 | Continue Condemnation<br>Hearings – 6749<br>Shrimpers Row     | Mr. D. Babin moved, seconded by Mr. D. J. Guidry, "THAT, the Council continue the condemnation proceeding until October 2023 on                                                                                                                                                                                   |