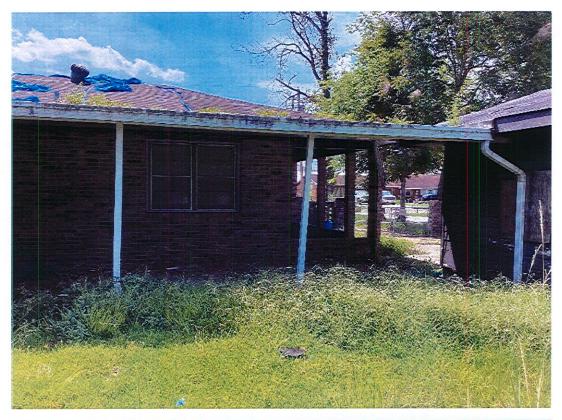

#### **ROLL CALL**

- 1. Conduct public hearings and take action on the proposed condemnation of structures located at the following addresses:
  - A. 116 Leona Street
  - B. 114 Saint Louis Street
  - C. 4448 Country Drive
  - D. 438 Ann Carol Street
  - E. 6749 Shrimpers Row
  - F. 7421 Shrimpers Row
  - G. 308 Richard Drive
  - H. 801 Oak Street
  - I. 1192 Highway 55
  - J. 7217 Park Avenue
  - K. 623 B Hobson Street

### **Item Summary:**

Conduct public hearings and take action on the proposed condemnation of structures located at the following addresses:

- A. 116 Leona Street
- B. 114 Saint Louis Street
- C. 4448 Country Drive
- D. 438 Ann Carol Street
- E. 6749 Shrimpers Row
- F. 7421 Shrimpers Row
- G. 308 Richard Drive
- H. 801 Oak Street
- I. 1192 Highway 55
- J. 7217 Park Avenue
- K. 623 B Hobson Street
- L. 612 Roosevelt Street
- M. 1693 Highway 55
- N. 211 Sunny Acres Street
- O. 278 Garnet Street
- P. 4817 West Main Street
- Q. 3796 Highway 24
- R. 111 Blair Drive
- S. 211 Sterling Drive
- T. 167 A New Orleans Blvd.
- U. 506 Oak Street
- V. 303 Sterling Drive
- W. 4451 Highway 56
- X. 240 Pitre Street
- Y. 2836 Savanne Road
- Z. 440 Ann Carol Street
- AA. 217 Jean Ellen Avenue
- BB. 112 Authement Street
- CC. 135 Square Wolf Lane