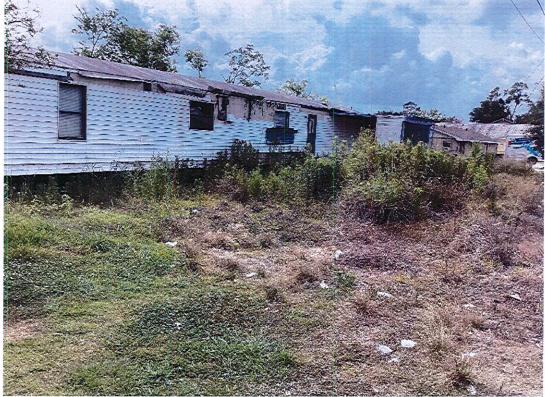

| A. | 07/10/23 | Condemnation Hearings – 308 Richard Drive                     | <b>RESOLUTION</b> : Calling a condemnation hearing on the residential & accessory structure located at 308 Richard Dr owned by Ralph & Nellie Lirette, Jr. on July 25, 2023, at 5:30 PM. <b>RESOLUTION ADOPTED</b>                                                                                                |
|----|----------|---------------------------------------------------------------|-------------------------------------------------------------------------------------------------------------------------------------------------------------------------------------------------------------------------------------------------------------------------------------------------------------------|
|    | 07/24/23 | Continue Condemnation<br>Hearings – 308 Richard<br>Drive      | Mr. J. Amedèe moved, seconded by Mr. G. Michel, "THAT, the Council continue the condemnation hearing until October 2023 for the residential and accessory structures located at 308 Richard Drive, Houma, owned by Ralph J. & Nellie Lirette, Jr."  MOTION ADOPTED                                                |
|    | 0=:::::: |                                                               |                                                                                                                                                                                                                                                                                                                   |
| В. | 07/10/23 | Condemnation Hearings – 116 Leona Street                      | RESOLUTION: Calling a condemnation hearing on the residential structure located at 116 Leona St owned by Jarrell P. Melancon on July 25, 2023, at 5:30 PM. RESOLUTION ADOPTED                                                                                                                                     |
|    | 07/24/23 | Continue Condemnation<br>Hearings – 116 Leona<br>Street       | Mr. J. Amedée moved, seconded by Mr. C. Harding, "THAT, the Council continue the condemnation proceedings until October 2023 on the residential structure located at 116 Leona Street, Houma, owned by Jarrell P. Melancon."  MOTION ADOPTED                                                                      |
| C. | 07/10/23 | Condemnation Hearings – 7421 Shrimpers Row                    | RESOLUTION: Calling a condemnation hearing on the residential mobile home located at 7421 Shrimpers Row owned by (Estate) Adam Verdin c/o Adam Verdin on July 25, 2023, at 5:30 PM. RESOLUTION ADOPTED                                                                                                            |
|    | 07/24/23 | Continue Condemnation<br>Hearings – 7421<br>Shrimpers Row     | Mr. D. Babin moved, seconded by Mr. J. Amedée, "THAT, the Council continue the condemnation proceedings until October 2023 on the residential mobile home located at 7421 Shrimpers Row, Houma, owned by (Estate) Adam Verdin c/o Adam Verdin."  MOTION ADOPTED                                                   |
| D. | 07/10/23 | Condemnation Hearings – 114 Saint Louis Street                | RESOLUTION: Calling a condemnation hearing on the residential structure located at 114 Saint Louis St., owned by (Estate) Jules J. Breaux & (Estate) Pat Breaux C/o Dean W. Breaux, Sr., on July 25, 2023, at 5:30 PM. RESOLUTION ADOPTED                                                                         |
|    | 07/24/23 | Continue Condemnation<br>Hearings – 114 Saint<br>Louis Street | Mr. J. Amedée moved, seconded by Mr. D. J. Guidry, "THAT, the Council continue the condemnation proceedings until October 2023 on the residential and accessory structure located at 114 Saint Louis Street, Houma, owned (Estate) Jules J. Breaux & (Estate) Pat Breaux c/o Dean W. Breaux, Sr."  MOTION ADOPTED |
| Г  | 07/10/02 | C 1 TT                                                        | DEGOLUTION C. III                                                                                                                                                                                                                                                                                                 |
| E. | 07/10/23 | Condemnation Hearings – 6749 Shrimpers Row                    | <b>RESOLUTION</b> : Calling a condemnation hearing on the residential structure located at 6749 Shrimpers Row owned by Robert N. Meade on July 25, 2023, at 5:30 PM. <b>RESOLUTION ADOPTED</b>                                                                                                                    |
|    | 07/24/23 | Continue Condemnation<br>Hearings – 6749<br>Shrimpers Row     | Mr. D. Babin moved, seconded by Mr. D. J. Guidry, "THAT, the Council continue the condemnation proceeding until October 2023 on                                                                                                                                                                                   |